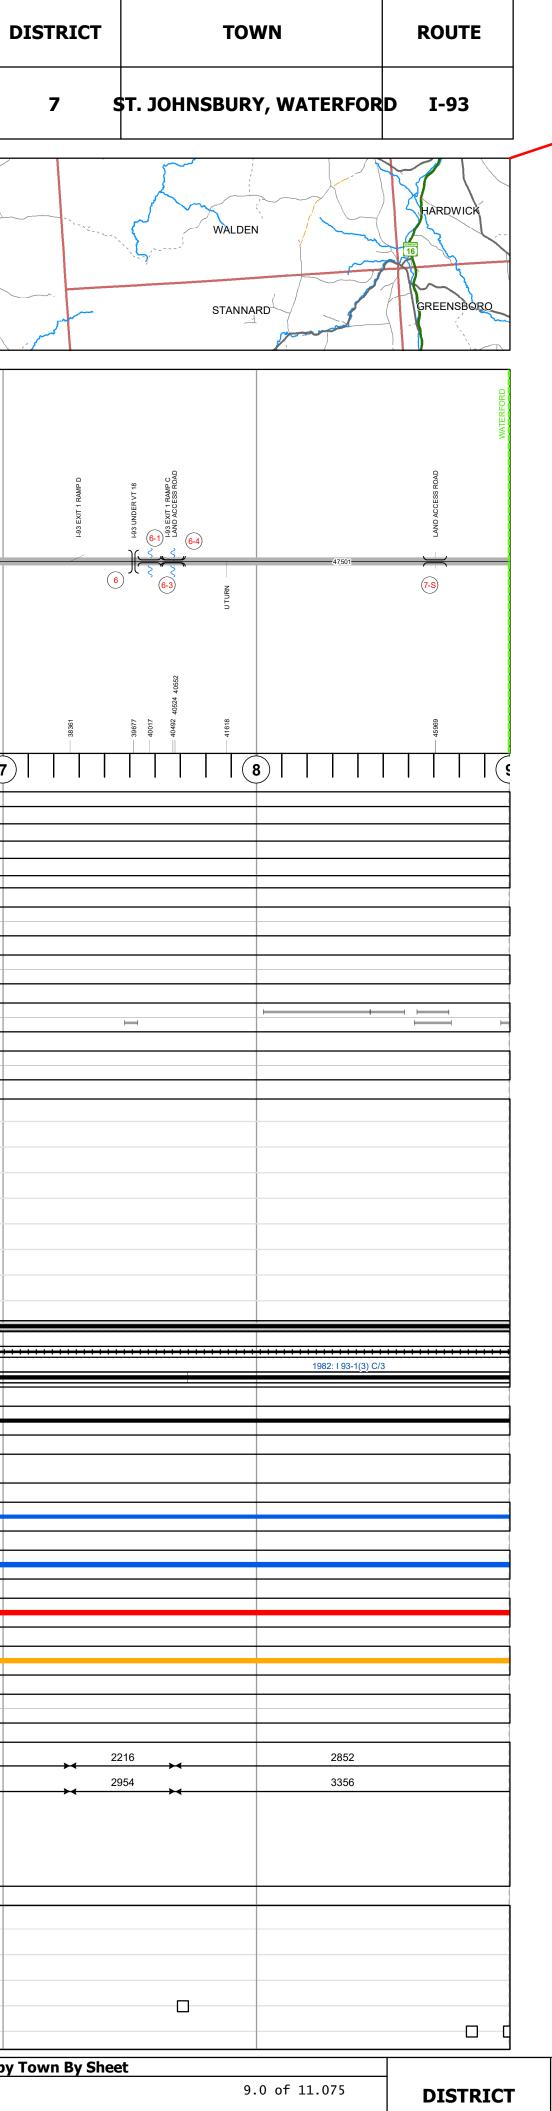

Bridge 6: Stringer/multi-beam or girder - 1982 Structure No. 200225000903162 Length: 214' Facility Carried: VT 18 ML Structure Type: 2 SP CONT WLD PL GIR Features Intersected: I 93 UNDER VT 18

Bridge <mark>6-1</mark>: Culvert - 1982 Structure No. 30009306-103161 Length: 14' Under Clearance: 7.0' Facility Carried: I93 Structure Type: RC BOX Features Intersected: STILES BROOK Maintenance: State

Bridge <mark>6-3</mark>: Culvert - 1982 Structure No. 30009306-303161 Length: 9' Under Clearance: 7.0' Facility Carried: I93 Structure Type: RC BOX Features Intersected: WATER MAIN SLEEVE Maintenance: State

Bridge <mark>6-4</mark>: Culvert - 1982 Structure No. 30009306-403161 Length: 14' Under Clearance: 12.0' Facility Carried: 193 Structure Type: RC BOX Features Intersected: LAND ACCESS ROAD Maintenance: State

Bridge <mark>7-S</mark>: Culvert - 1982 Structure No. 300093007S03161 Length: 14' Under Clearance: 12.0' Facility Carried: I93 Structure Type: RC BOX Features Intersected: LAND ACCESS ROAD Maintenance: State