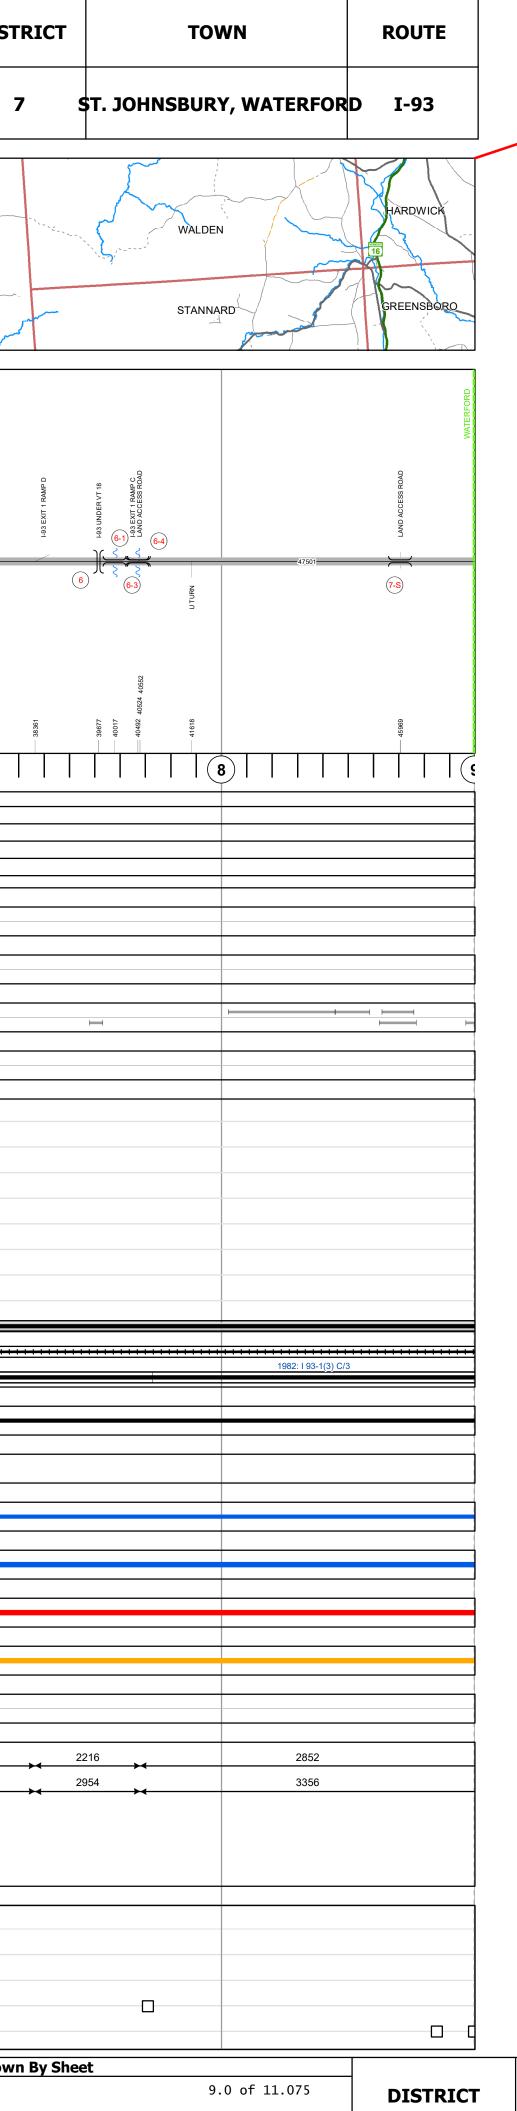

Bridge 6: Stringer/multi-beam or girder - 1982 Structure No. 200225000903162 Length: 214' Facility Carried: VT 18 ML Structure Type: 2 SP CONT WLD PL GIR Features Intersected: I 93 UNDER VT 18

Bridge <mark>6-1</mark>: Culvert - 1982 Structure No. 30009306-103161 Length: 14' Under Clearance: 7.0' Facility Carried: I93 Structure Type: RC BOX Features Intersected: STILES BROOK Maintenance: State

Bridge <mark>6-3</mark>: Culvert - 1982 Structure No. 30009306-303161 Length: 9' Under Clearance: 7.0' Facility Carried: I93 Structure Type: RC BOX Features Intersected: WATER MAIN SLEEVE Maintenance: State

Bridge <mark>6-4</mark>: Culvert - 1982 Structure No. 30009306-403161 Length: 14' Under Clearance: 12.0' Facility Carried: 193 Structure Type: RC BOX Features Intersected: LAND ACCESS ROAD Maintenance: State

Bridge <mark>7-S</mark>: Culvert - 1982 Structure No. 300093007S03161 Length: 14' Under Clearance: 12.0' Facility Carried: I93 Structure Type: RC BOX Features Intersected: LAND ACCESS ROAD Maintenance: State