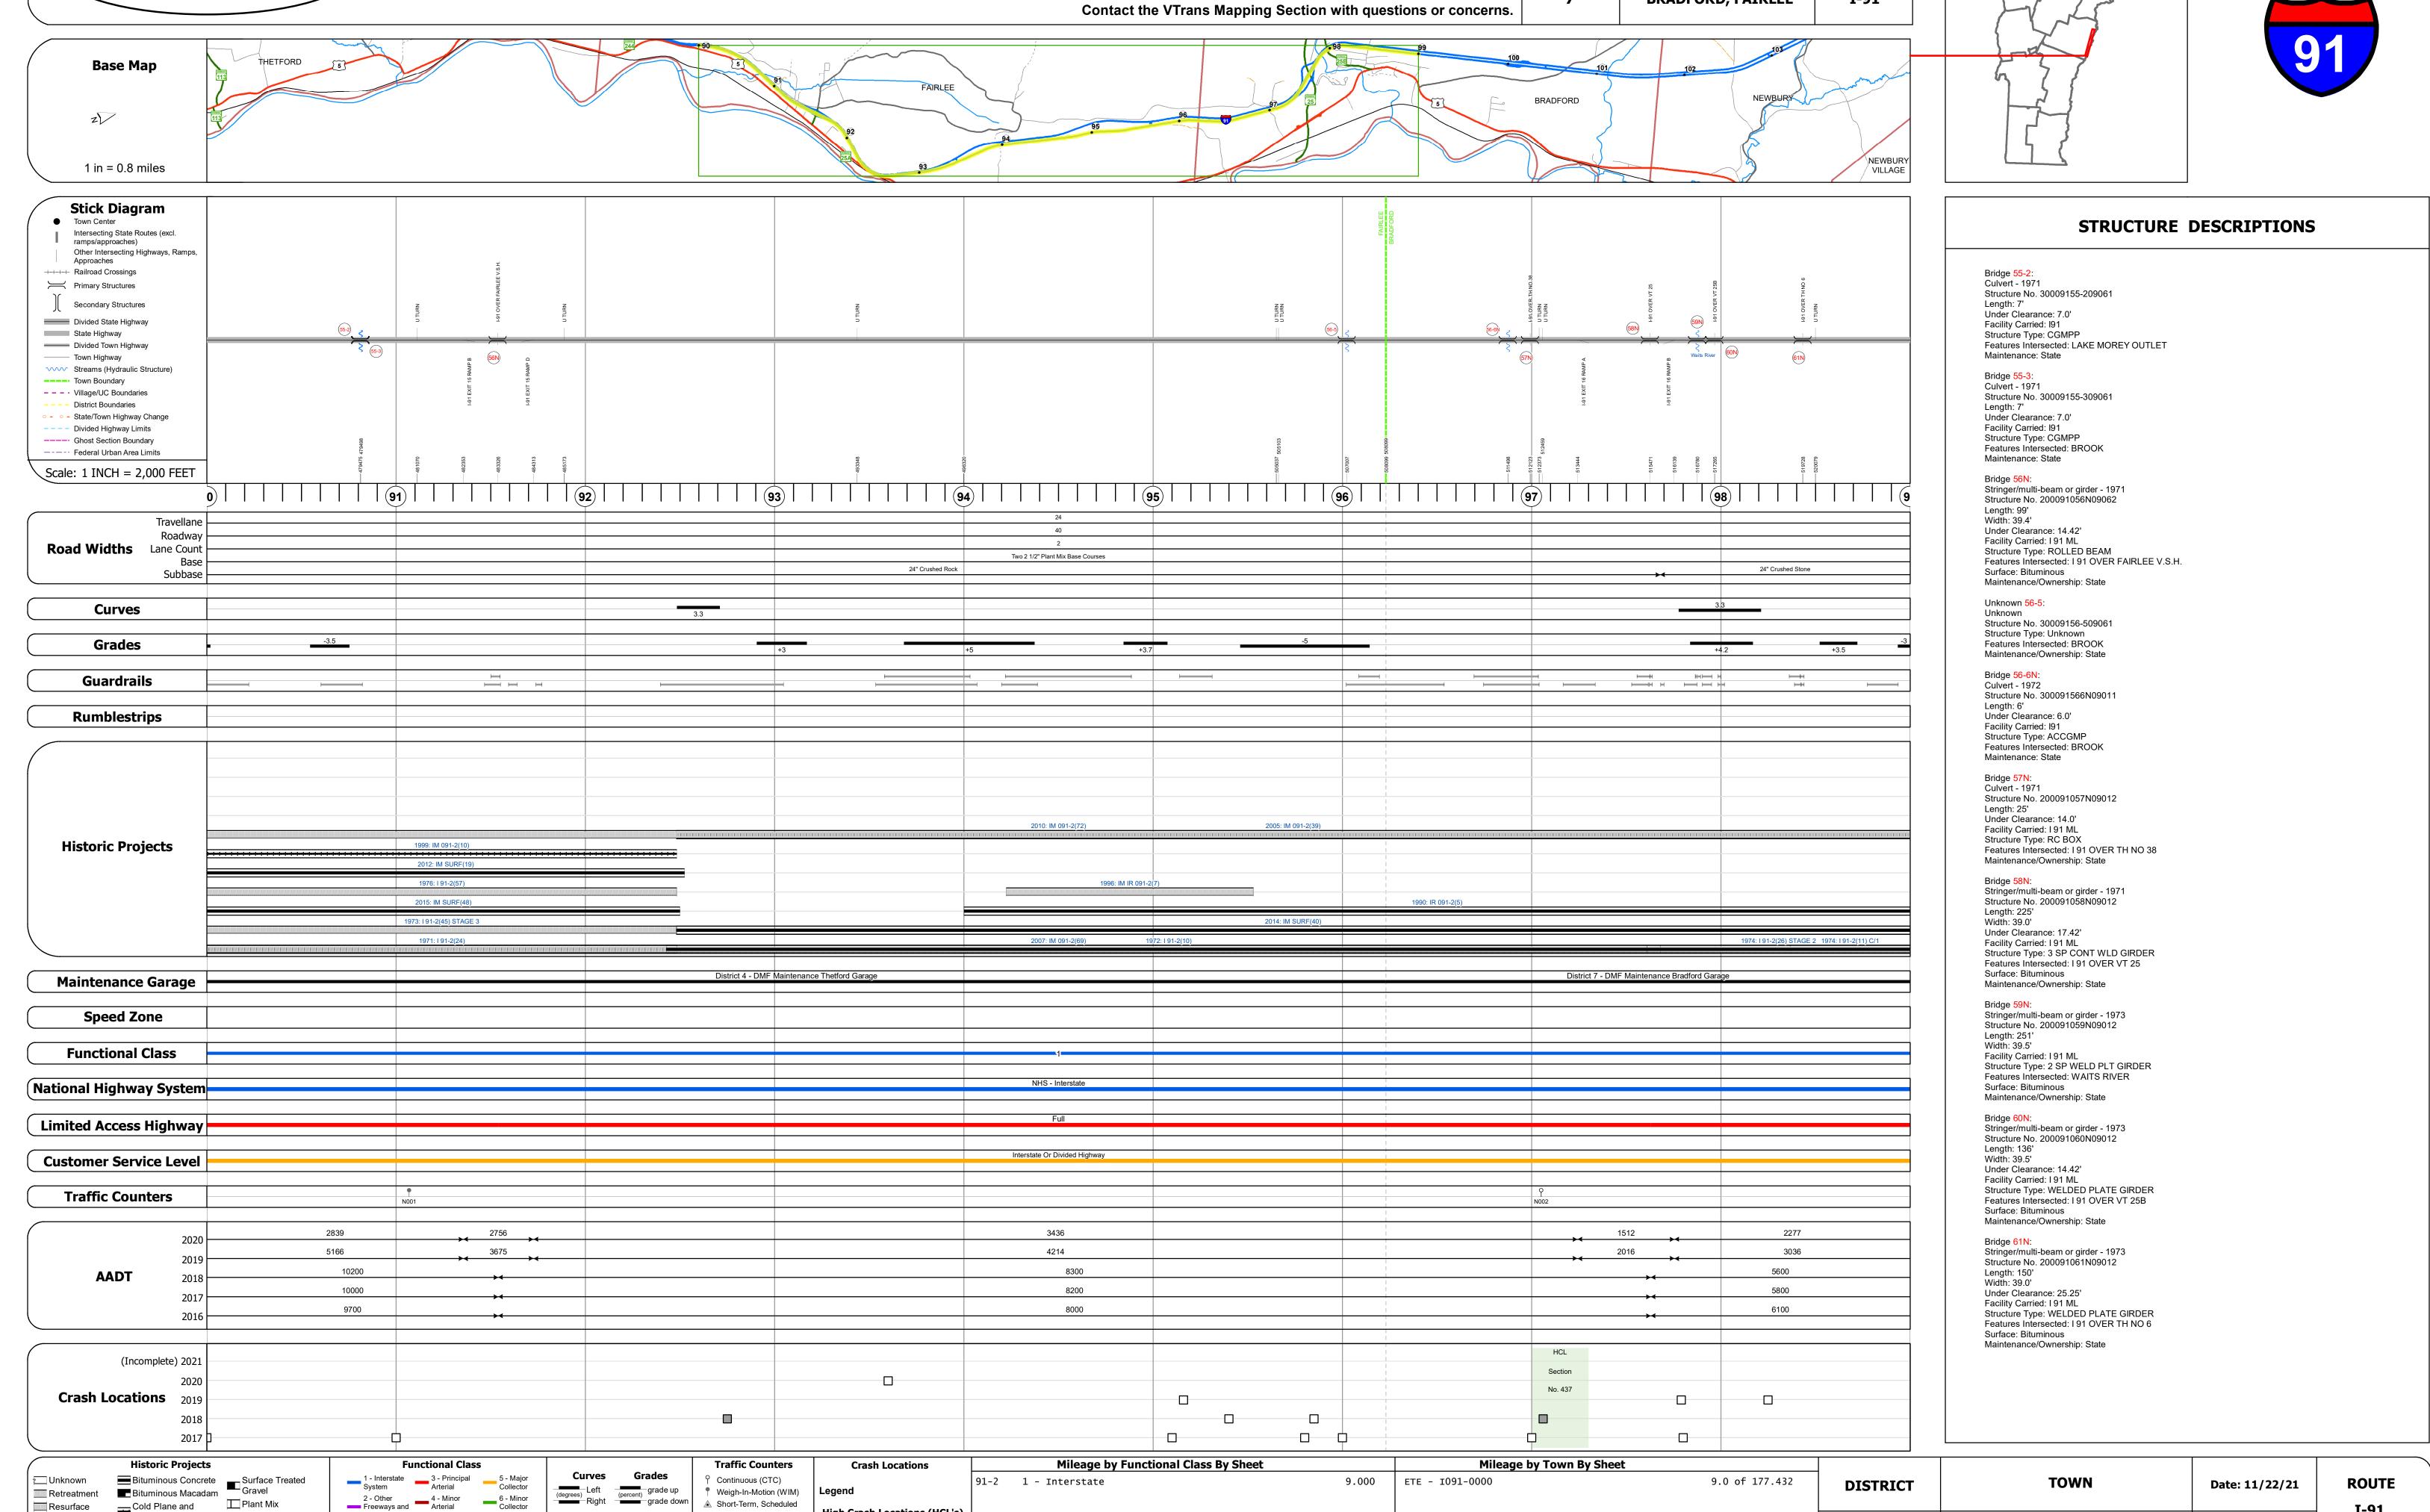

## **Route Log and Progress Chart**

**DRAFT** Please Note: Errors and Omissions May Exist. **DISTRICT TOWN ROUTE** BRADFORD, FAIRLEE I-91

Page Total Mileage: 9.0 mi

I-91

ETE mileage:

90.0 to 99.0

11 of 20

TWN mileage:

90.0 to 99.0

**BRADFORD, FAIRLEE** 

Page Total Mileage: 9.000 mi

Road Widths

Speed Zones

Expressways

▲ Short-Term, Scheduled

△ Short-Term, Unscheduled

High Crash Locations (HCL's)

HCL No. 201 - 300 (21 - 30)

1 - 100 (1 - 10) 301 - 400 (31 - 40)

Sections (& Intersections)

Cold Plane and
Bituminous Concrete

Concrete

Bituminous Macadam

Plant Mix

Reclaimed Base and
Bituminous Concrete

Resurface

■ Bituminous Mix

Skinny Mix Concrete

Bituminous Seal Gravel