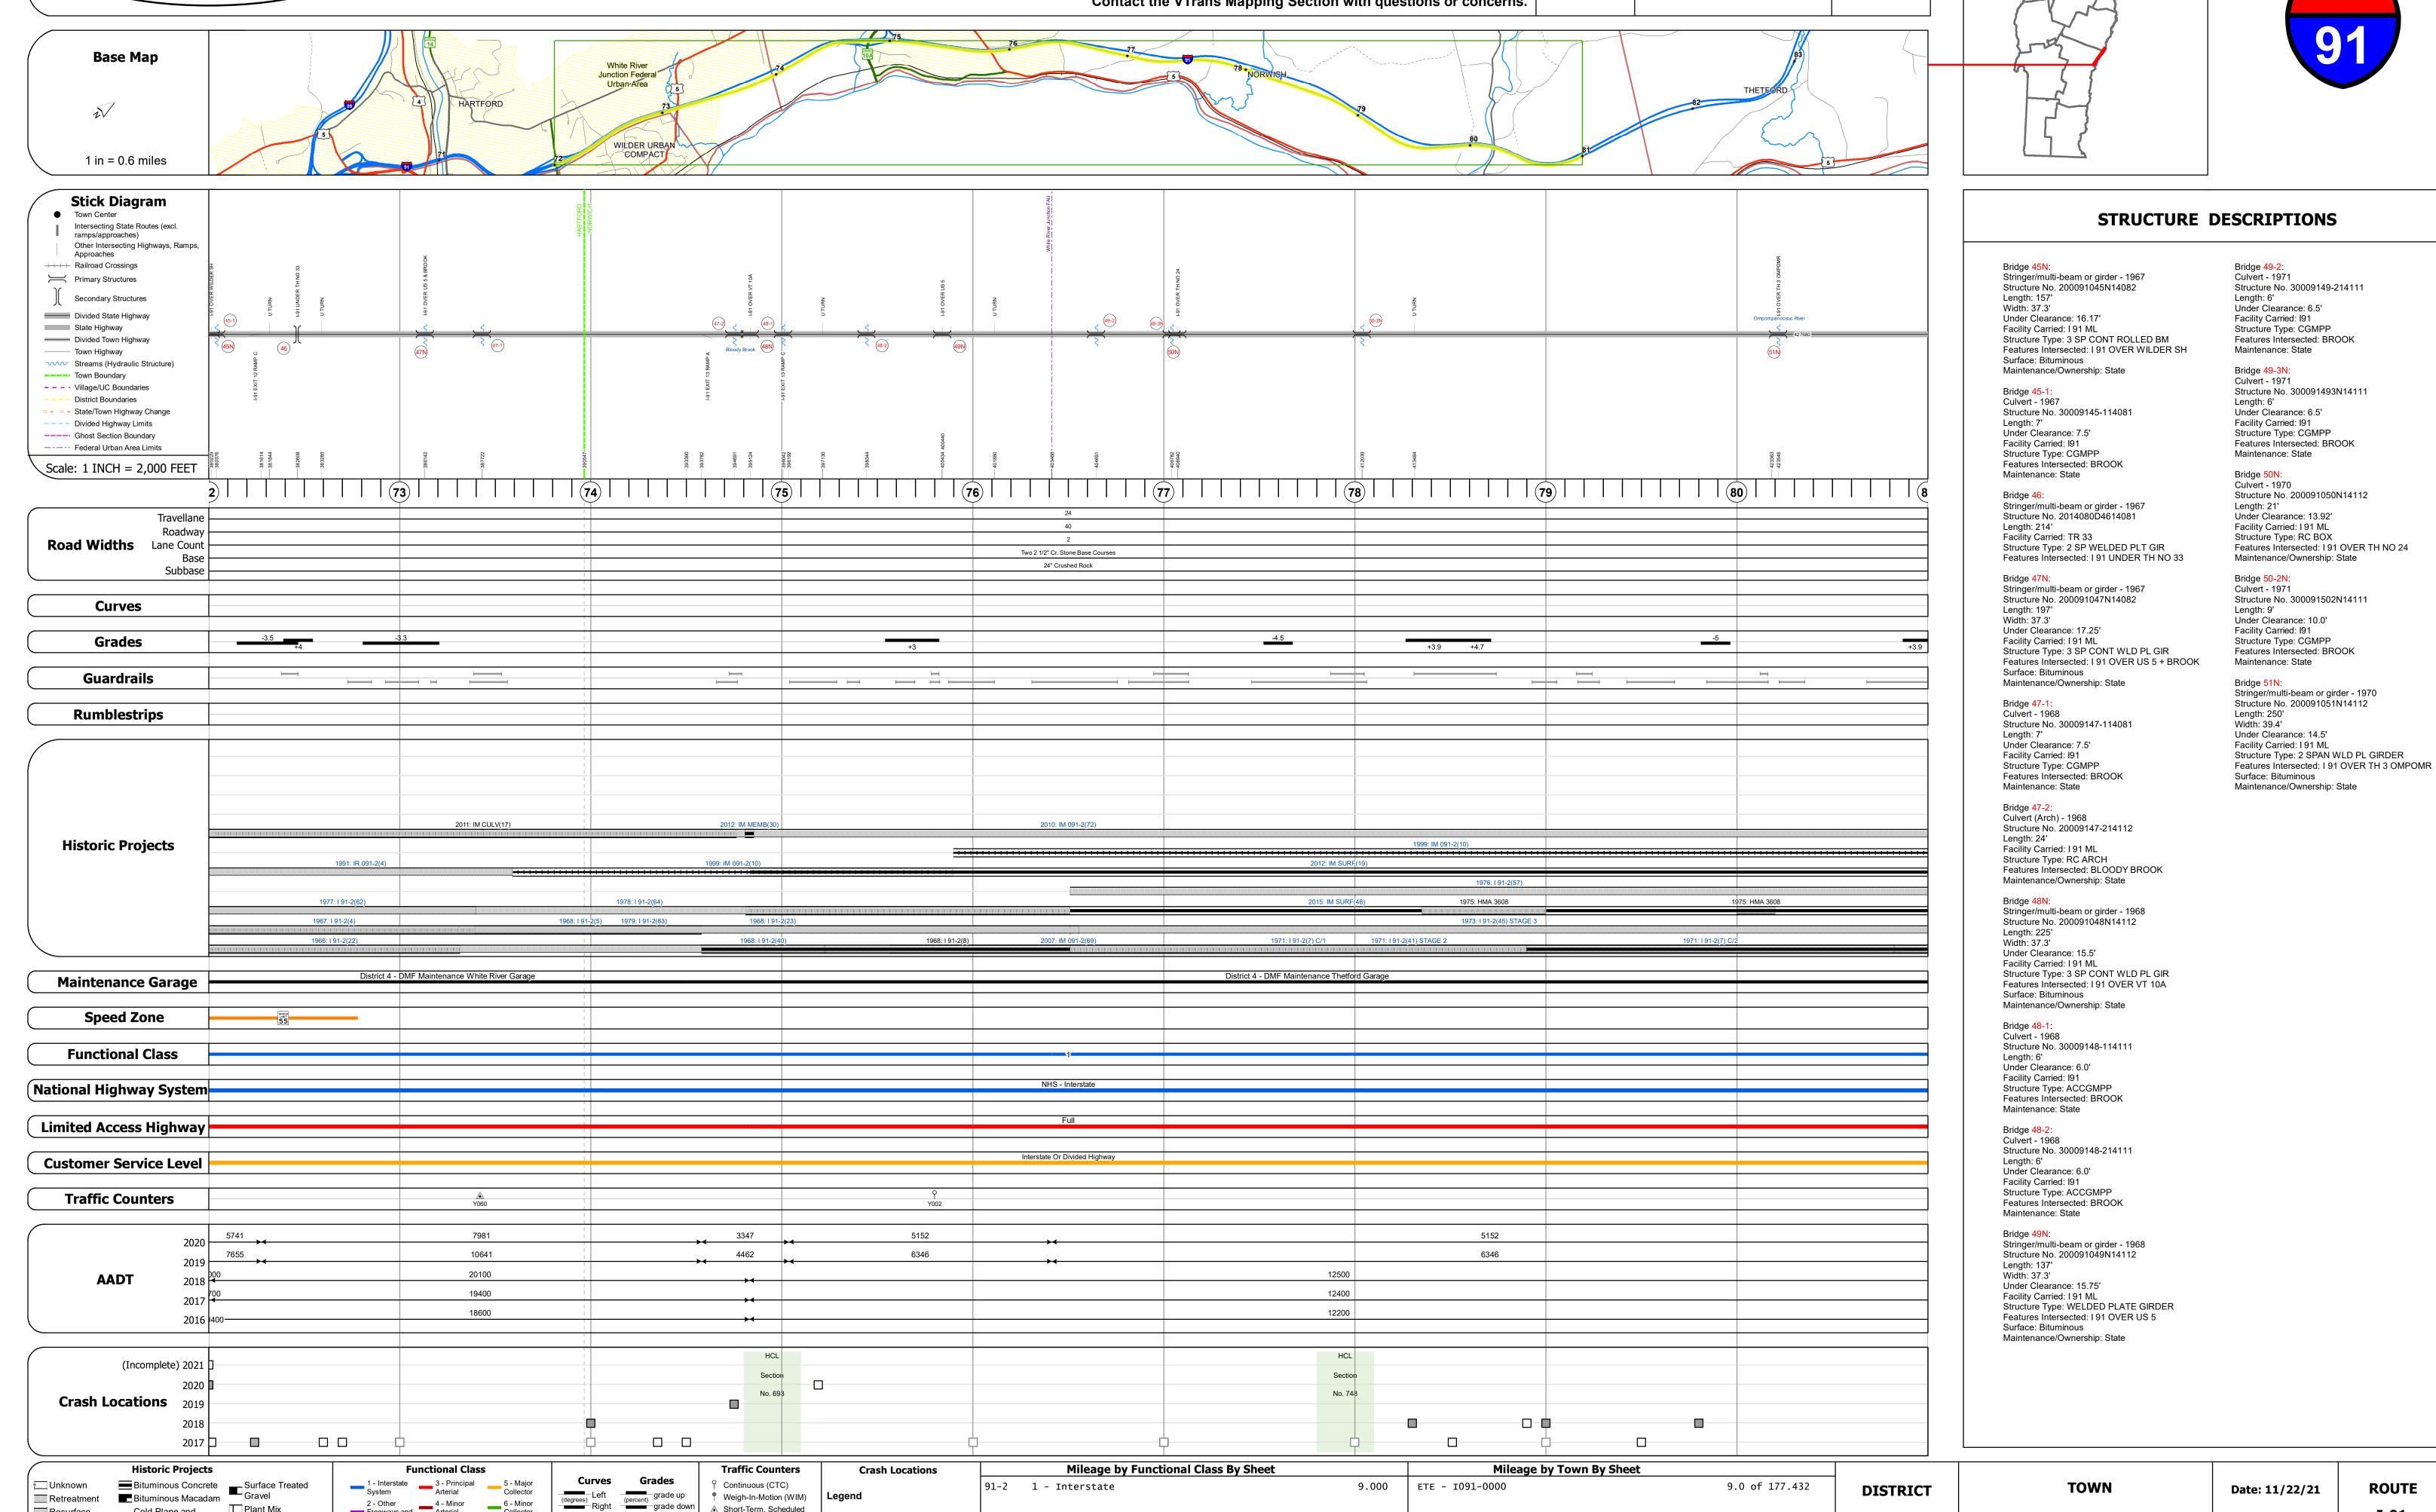

## **Route Log and Progress Chart**

Please Note: Errors and Omissions May Exist. Contact the VTrans Mapping Section with questions or concerns.

**DRAFT** 

**DISTRICT TOWN ROUTE** HARTFORD, NORWICH I-91

Page Total Mileage: 9.0 mi

I-91

**ETE** mileage:

72.0 to 81.0

9 of 20

TWN mileage:

72.0 to 81.0

HARTFORD, NORWICH

Page Total Mileage: 9.000 mi