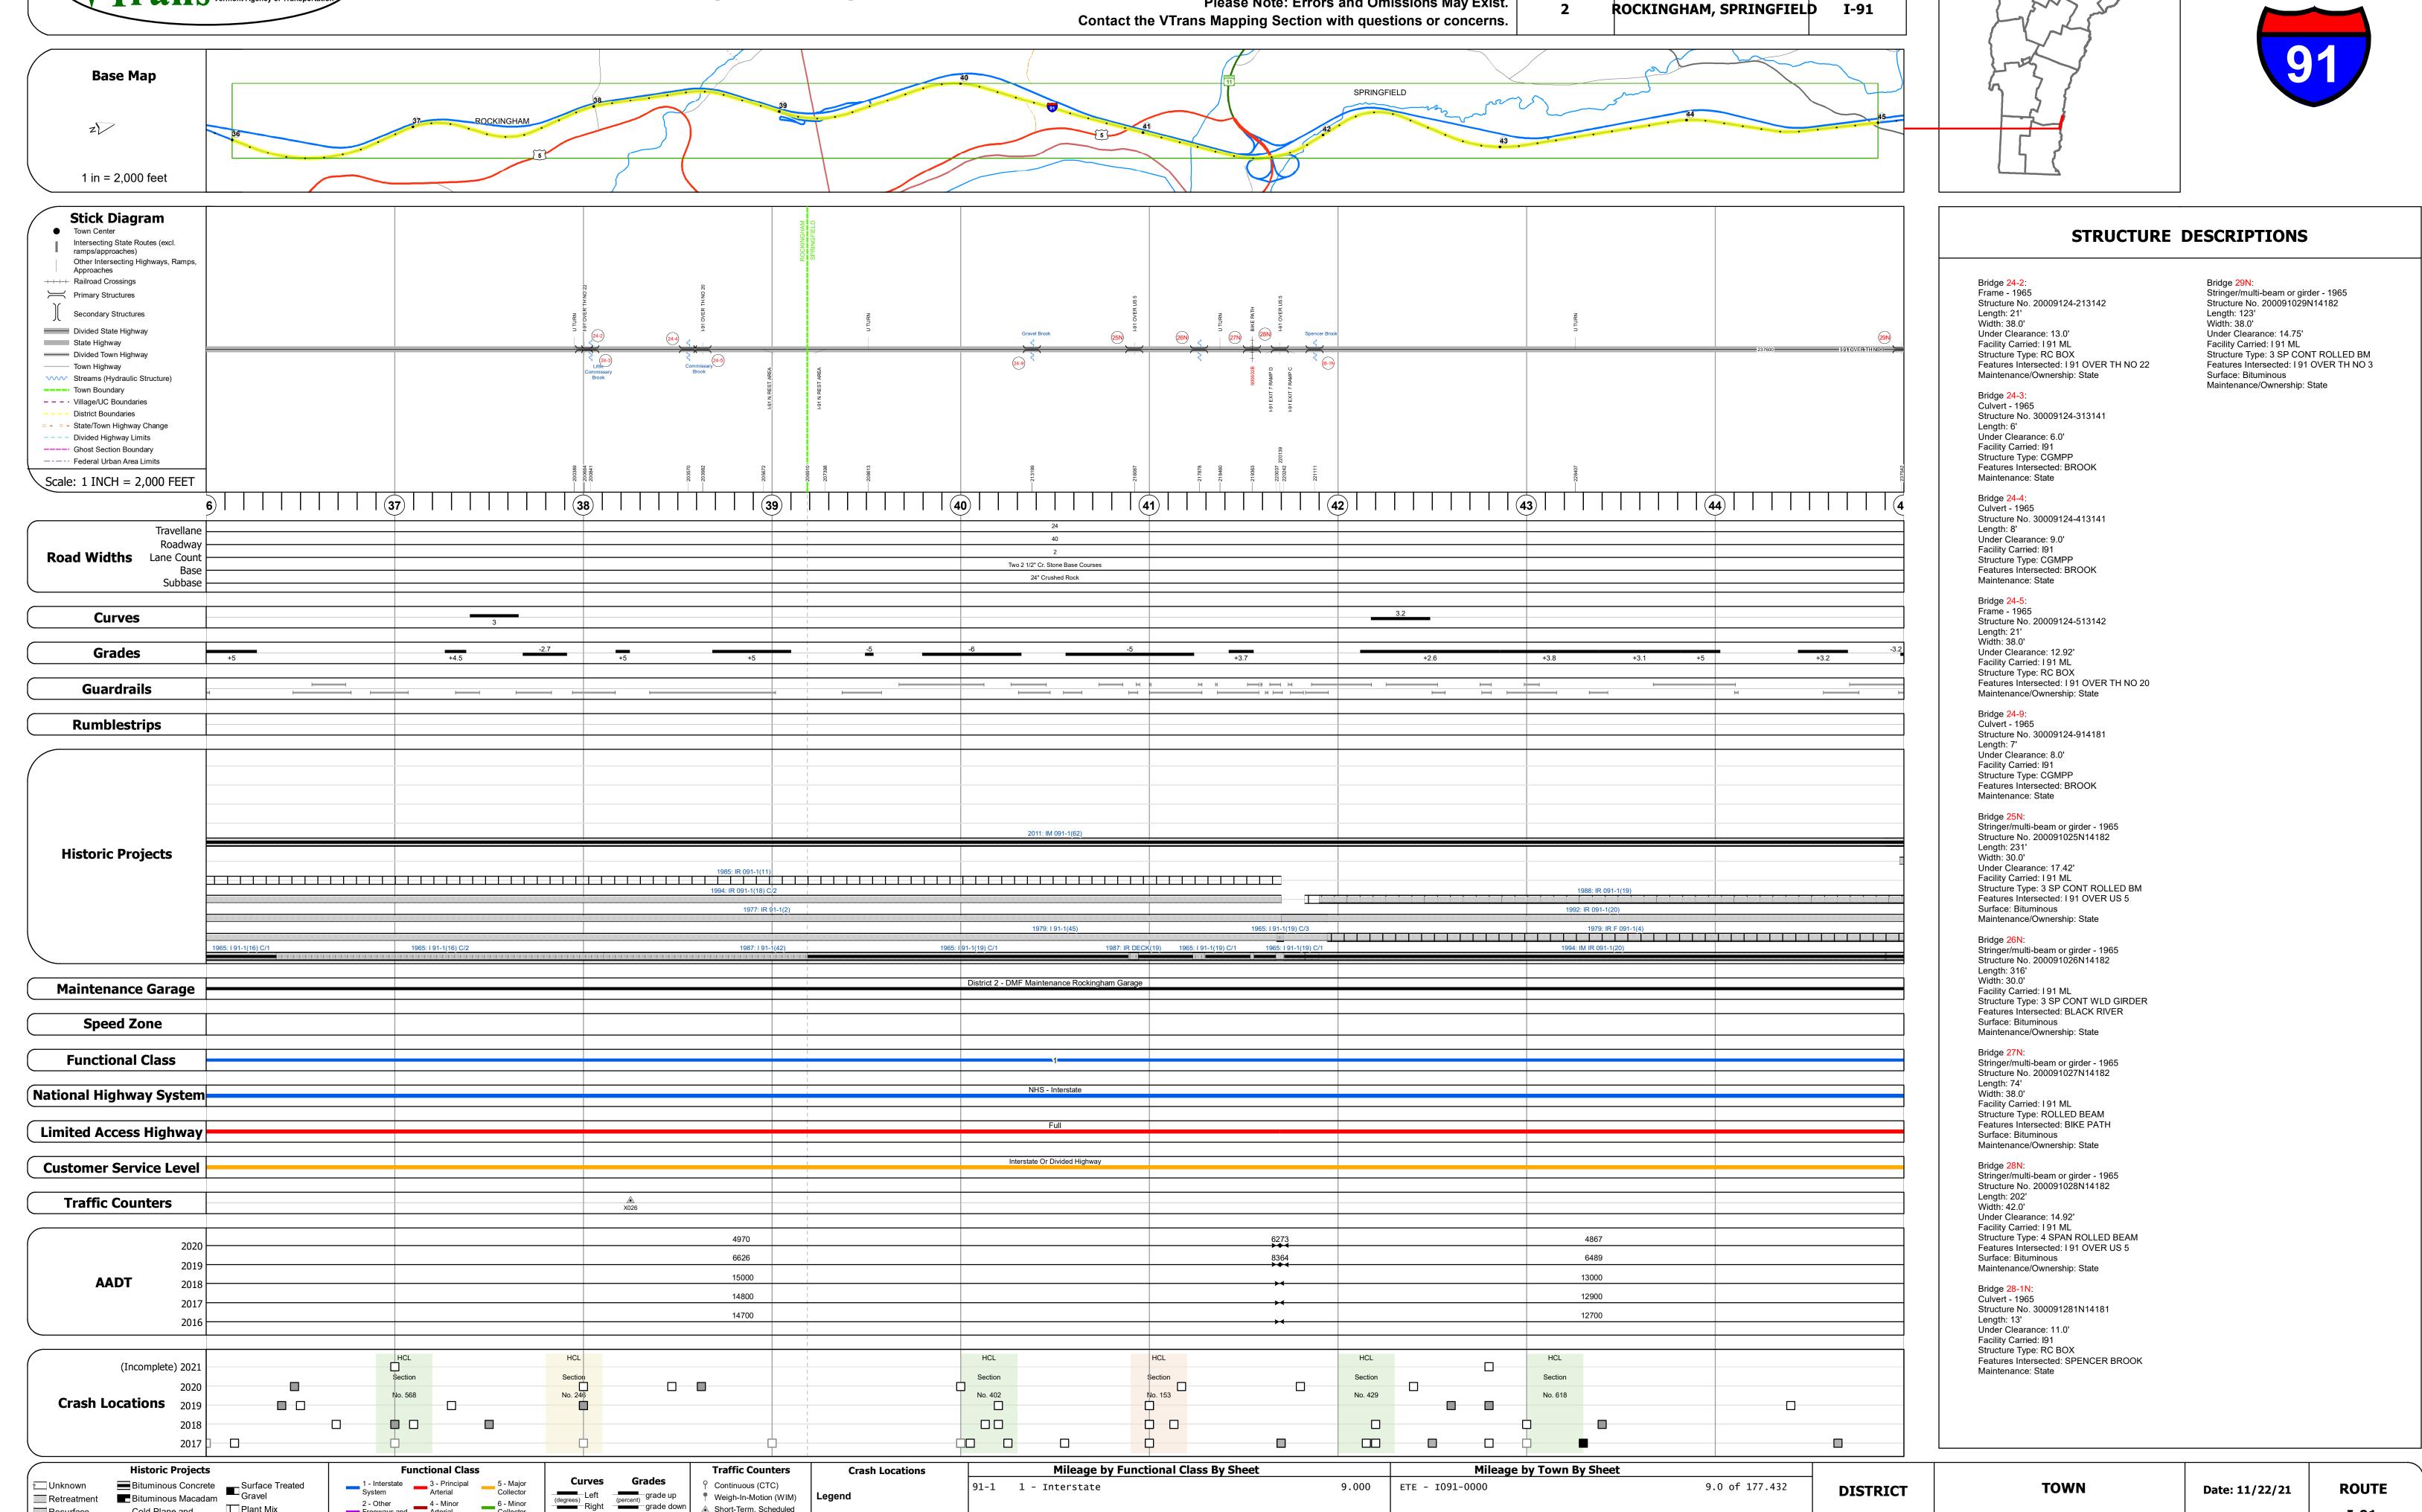

## **Route Log and Progress Chart**

Please Note: Errors and Omissions May Exist.

**DRAFT** 

**DISTRICT TOWN ROUTE** 

Page Total Mileage: 9.0 mi

I-91

**ETE** mileage:

36.0 to 45.0

5 of 20

TWN mileage:

36.0 to 45.0

**ROCKINGHAM, SPRINGFIELD** 

Page Total Mileage: 9.000 mi

Road Widths

2 - Other 4 - Minor Freeways and Arterial

Speed Zones

Expressways

Retreatment Bituminous Macadam

Resurface

Bituminous Mix

Skinny Mix Concrete

Bituminous Seal Gravel

Cold Plane and
Bituminous Concrete

Concrete

Bituminous Macadam

Plant Mix

Reclaimed Base and
Bituminous Concrete

Weigh-In-Motion (WIM)

High Crash Locations (HCL's)

HCL No. 201 - 300 (21 - 30)

1 - 100 (1 - 10) 301 - 400 (31 - 40)

Sections (& Intersections)

▲ Short-Term, Scheduled

△ Short-Term, Unscheduled