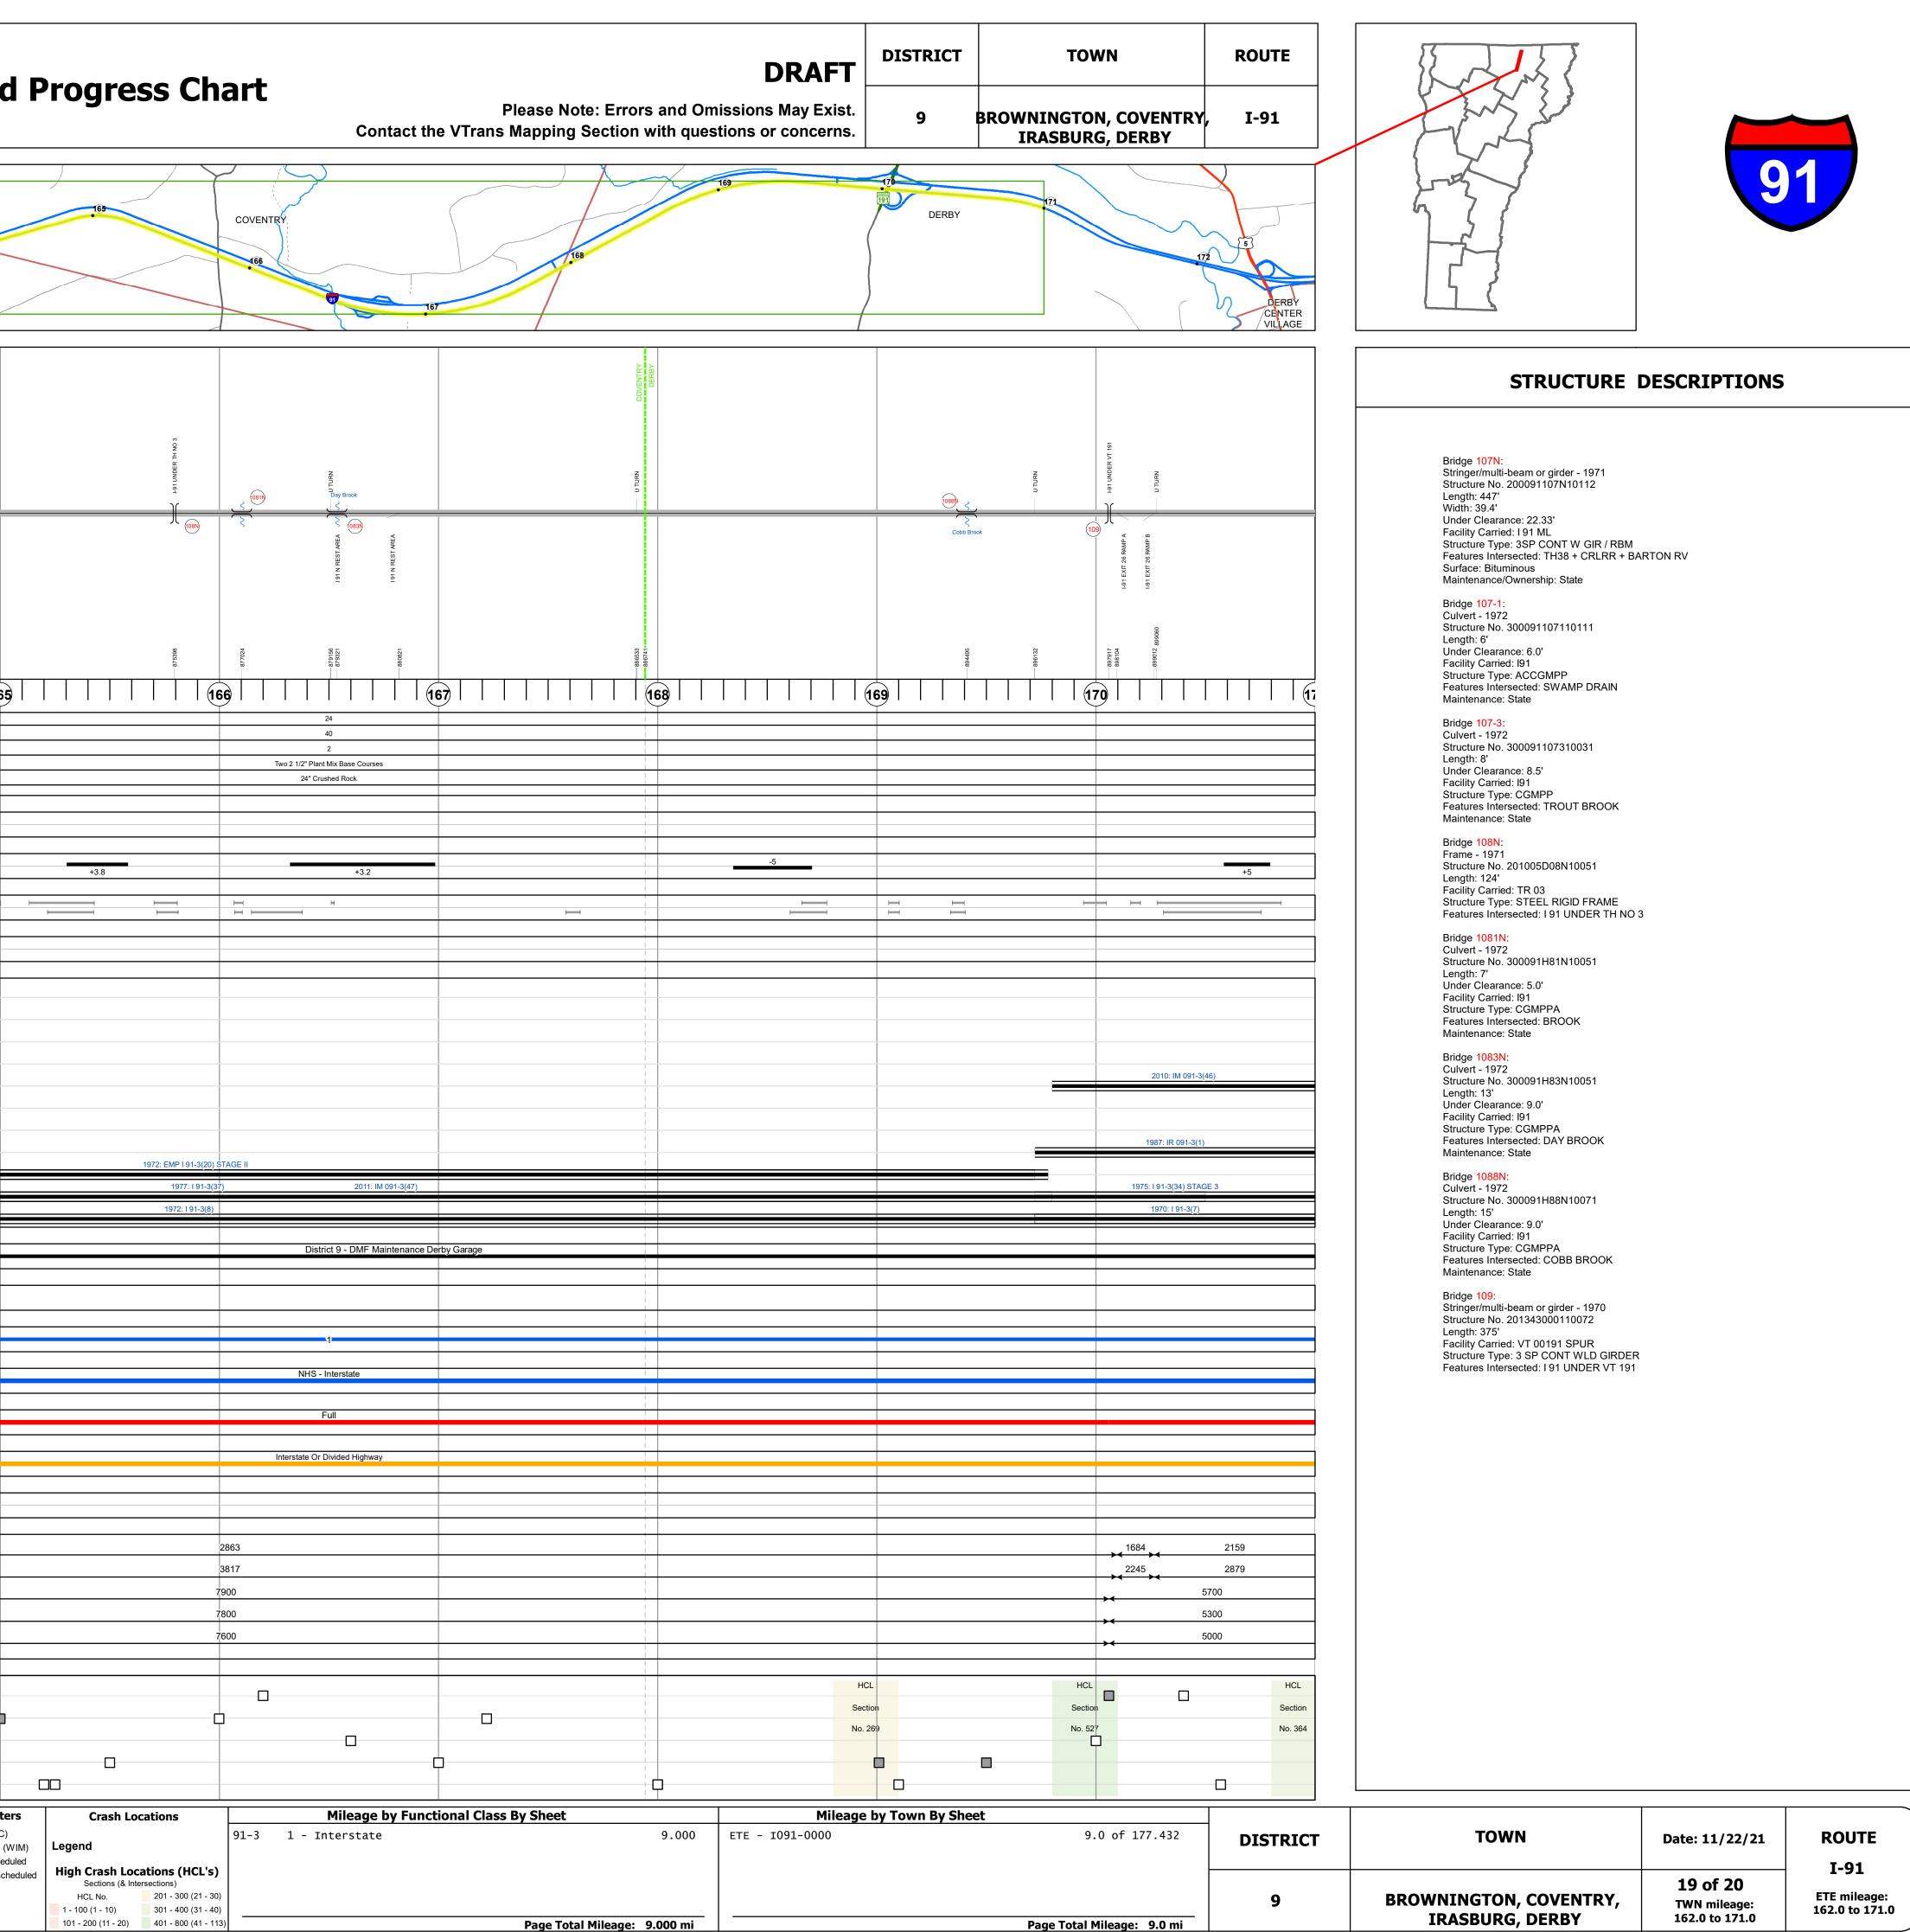

## **Route Log and Progress Chart**

|                                                                                      |                                             |                                                       | · · · · · · · · · · · · · · · · · · · |                                |                                                                         |                                                             |
|--------------------------------------------------------------------------------------|---------------------------------------------|-------------------------------------------------------|---------------------------------------|--------------------------------|-------------------------------------------------------------------------|-------------------------------------------------------------|
|                                                                                      | 161                                         | 162                                                   | IRASBURG                              |                                |                                                                         |                                                             |
| Base Map                                                                             |                                             |                                                       |                                       | 163                            |                                                                         | 165                                                         |
|                                                                                      | 5                                           |                                                       | T                                     |                                |                                                                         |                                                             |
| z                                                                                    | BARTON                                      |                                                       | A Zmit                                |                                | 164                                                                     |                                                             |
|                                                                                      |                                             | VILLAGE                                               |                                       | BRC                            | DWNINGTON                                                               |                                                             |
|                                                                                      |                                             | 5 ARY                                                 | Ϋ́Υ /                                 |                                |                                                                         |                                                             |
| 1 in = 0.5 miles                                                                     |                                             | 58                                                    |                                       |                                |                                                                         |                                                             |
|                                                                                      |                                             |                                                       |                                       |                                |                                                                         |                                                             |
| Stick Diagram                                                                        |                                             |                                                       | ON CONTRACTOR                         | S X                            |                                                                         |                                                             |
| Town Center     Intersecting State Routes (excl.                                     |                                             |                                                       | IRASBURG<br>BROWNINGTON               | BROWNINGTON                    |                                                                         |                                                             |
| l ramps/approaches)<br>Other Intersecting Highways, Ramps,                           |                                             | >                                                     | BROW<br>H                             |                                |                                                                         |                                                             |
| Approaches                                                                           |                                             | ATON R                                                |                                       |                                |                                                                         |                                                             |
| Primary Structures                                                                   |                                             | R & BAI                                               |                                       |                                |                                                                         | е<br>О<br>Ч                                                 |
| Secondary Structures                                                                 |                                             |                                                       |                                       |                                |                                                                         | NDER T                                                      |
| Divided State Highway                                                                |                                             | TH38 & C<br>U TURN<br>U TURN                          | $\bigcirc$                            |                                |                                                                         | -91<br>                                                     |
| State Highway                                                                        |                                             |                                                       | 107-                                  |                                |                                                                         | Γ.                                                          |
| Divided Town Highway     Town Highway                                                |                                             |                                                       | ξ                                     | ξ                              |                                                                         | J. (108N)                                                   |
| Streams (Hydraulic Structure)                                                        |                                             | 850875                                                |                                       |                                |                                                                         |                                                             |
| <ul> <li>Town Boundary</li> <li> Village/UC Boundaries</li> </ul>                    |                                             |                                                       |                                       |                                |                                                                         |                                                             |
| District Boundaries                                                                  |                                             |                                                       |                                       |                                |                                                                         |                                                             |
| <ul> <li>- • - State/Town Highway Change</li> <li> Divided Highway Limits</li> </ul> |                                             |                                                       |                                       |                                |                                                                         |                                                             |
| Ghost Section Boundary                                                               |                                             | 861013                                                |                                       |                                |                                                                         |                                                             |
| — Federal Urban Area Limits                                                          | 8475                                        | 860640                                                | 36.2961<br>36.3282 • <b>•</b>         | 867109                         |                                                                         | 238                                                         |
| Scale: 1 INCH = 2,000 FEET                                                           | 85                                          | 8 8 8<br>8 8 8                                        |                                       | 8 8                            |                                                                         |                                                             |
|                                                                                      | 32                                          |                                                       |                                       | (164)                          | 165                                                                     |                                                             |
|                                                                                      | <u> </u>                                    |                                                       |                                       |                                |                                                                         |                                                             |
| Travellane<br>Roadway                                                                |                                             |                                                       |                                       |                                |                                                                         |                                                             |
| <b>Road Widths</b> Lane Count                                                        | :                                           |                                                       |                                       |                                |                                                                         |                                                             |
| Base<br>Subbase                                                                      |                                             |                                                       |                                       |                                |                                                                         |                                                             |
| Subbase                                                                              |                                             |                                                       |                                       |                                |                                                                         |                                                             |
| Curves                                                                               |                                             |                                                       |                                       |                                |                                                                         |                                                             |
| Curves                                                                               |                                             |                                                       |                                       |                                |                                                                         |                                                             |
| Grades                                                                               |                                             |                                                       |                                       |                                |                                                                         |                                                             |
| Grades                                                                               |                                             |                                                       |                                       |                                |                                                                         | +3.8                                                        |
| Guardrails                                                                           |                                             |                                                       |                                       |                                |                                                                         |                                                             |
| Guardrans                                                                            |                                             |                                                       |                                       |                                | H                                                                       |                                                             |
| Rumblestrips                                                                         |                                             |                                                       |                                       |                                |                                                                         |                                                             |
|                                                                                      |                                             |                                                       |                                       |                                |                                                                         |                                                             |
|                                                                                      |                                             |                                                       |                                       |                                |                                                                         |                                                             |
| Historic Projects                                                                    |                                             |                                                       |                                       |                                |                                                                         |                                                             |
|                                                                                      |                                             |                                                       |                                       |                                |                                                                         |                                                             |
|                                                                                      |                                             |                                                       | I                                     |                                |                                                                         |                                                             |
|                                                                                      |                                             |                                                       |                                       |                                |                                                                         |                                                             |
|                                                                                      | 2013: IM 091-3(48)                          | ) 2016: IM DECK(46)                                   |                                       |                                |                                                                         |                                                             |
|                                                                                      |                                             |                                                       |                                       |                                |                                                                         |                                                             |
|                                                                                      |                                             |                                                       |                                       |                                |                                                                         |                                                             |
|                                                                                      |                                             |                                                       |                                       | 1                              |                                                                         |                                                             |
|                                                                                      |                                             |                                                       |                                       |                                |                                                                         | 1972: EMP I 91-3(2                                          |
|                                                                                      |                                             |                                                       |                                       |                                |                                                                         | 1977: I 91-                                                 |
|                                                                                      |                                             |                                                       |                                       |                                |                                                                         | 1972:   91-3                                                |
|                                                                                      |                                             |                                                       |                                       |                                |                                                                         |                                                             |
| Maintenance Garage                                                                   |                                             |                                                       |                                       |                                |                                                                         |                                                             |
|                                                                                      |                                             |                                                       |                                       |                                |                                                                         |                                                             |
| Speed Zone                                                                           |                                             |                                                       | 1                                     |                                |                                                                         |                                                             |
|                                                                                      |                                             |                                                       |                                       |                                |                                                                         |                                                             |
| Functional Class                                                                     |                                             |                                                       |                                       |                                |                                                                         |                                                             |
|                                                                                      |                                             |                                                       |                                       |                                |                                                                         |                                                             |
| National Highway System                                                              | 1                                           |                                                       |                                       |                                |                                                                         |                                                             |
|                                                                                      |                                             |                                                       |                                       |                                |                                                                         |                                                             |
| Limited Access Highway                                                               |                                             |                                                       |                                       |                                |                                                                         |                                                             |
| •                                                                                    |                                             |                                                       |                                       |                                |                                                                         |                                                             |
| Customer Service Level                                                               |                                             |                                                       |                                       |                                |                                                                         |                                                             |
|                                                                                      |                                             |                                                       |                                       |                                |                                                                         |                                                             |
| ( Traffic Counters                                                                   |                                             |                                                       |                                       |                                |                                                                         |                                                             |
|                                                                                      |                                             |                                                       |                                       |                                |                                                                         |                                                             |
| 2020                                                                                 | ,                                           |                                                       |                                       |                                |                                                                         |                                                             |
| 2019                                                                                 |                                             |                                                       | 1                                     |                                |                                                                         |                                                             |
| <b>AADT</b> 2018                                                                     |                                             |                                                       |                                       |                                |                                                                         |                                                             |
|                                                                                      |                                             |                                                       |                                       |                                |                                                                         |                                                             |
| 2017                                                                                 |                                             |                                                       |                                       |                                |                                                                         |                                                             |
| 2016                                                                                 |                                             |                                                       |                                       |                                |                                                                         |                                                             |
|                                                                                      |                                             |                                                       |                                       |                                |                                                                         |                                                             |
| (Incomplete) 2021                                                                    |                                             |                                                       | <br>                                  |                                |                                                                         |                                                             |
| 2020                                                                                 |                                             |                                                       |                                       |                                | •                                                                       |                                                             |
| Crash Locations 2019                                                                 |                                             |                                                       | <br>                                  |                                |                                                                         |                                                             |
| 2018                                                                                 |                                             |                                                       |                                       |                                |                                                                         |                                                             |
| 2017                                                                                 |                                             |                                                       |                                       |                                |                                                                         |                                                             |
|                                                                                      |                                             |                                                       |                                       |                                |                                                                         |                                                             |
| Historic Project                                                                     |                                             | Functional (                                          |                                       | Curves Grades                  | Traffic Counters                                                        | Crash Locations                                             |
| Unknown     Bituminous Concr       Retreatment     Bituminous Macadon                |                                             | 1 - Interstate 3 - Princ<br>System Arterial           | Collector                             |                                | <ul> <li>♀ Continuous (CTC)</li> <li>♥ Weigh-In-Motion (WIM)</li> </ul> | ) Legend                                                    |
| Resurface<br>Bituminous Mix                                                          | Plant Mix                                   | 2 - Other<br>Freeways and Arterial                    | r 6 - Minor (deg                      | Right grade down               | ▲ Short-Term, Scheduled                                                 |                                                             |
|                                                                                      | rete Reclaimed Base and Bituminous Concrete | Expressways Speed Zo                                  |                                       | Road Widths                    | Short-Term, Unschedul                                                   | Sections (& Intersections)                                  |
| Skinny Mix Concrete                                                                  |                                             |                                                       |                                       |                                | AADT                                                                    | HCL No. 201 - 300 (21 -<br>1 - 100 (1 - 10) 301 - 400 (31 - |
| Indicated plans available - http://vtransmap01.a                                     |                                             | SPEED SPEED SPEED SPEED LIMIT<br>LIMIT 25 30 35 40 45 |                                       | -                              | (AADT)                                                                  | 101 - 200 (11 - 20) 401 - 800 (41                           |
| For More Information Contact - Vermont A                                             | Agency of Transportation, Polic             | y, Planning and Intermodal D                          | evelopment Division - Ma              | pping Section, 1 National Life | Drive, Montpelier, VT 05                                                | 633-5001 Telephone: 802-828-2600.                           |