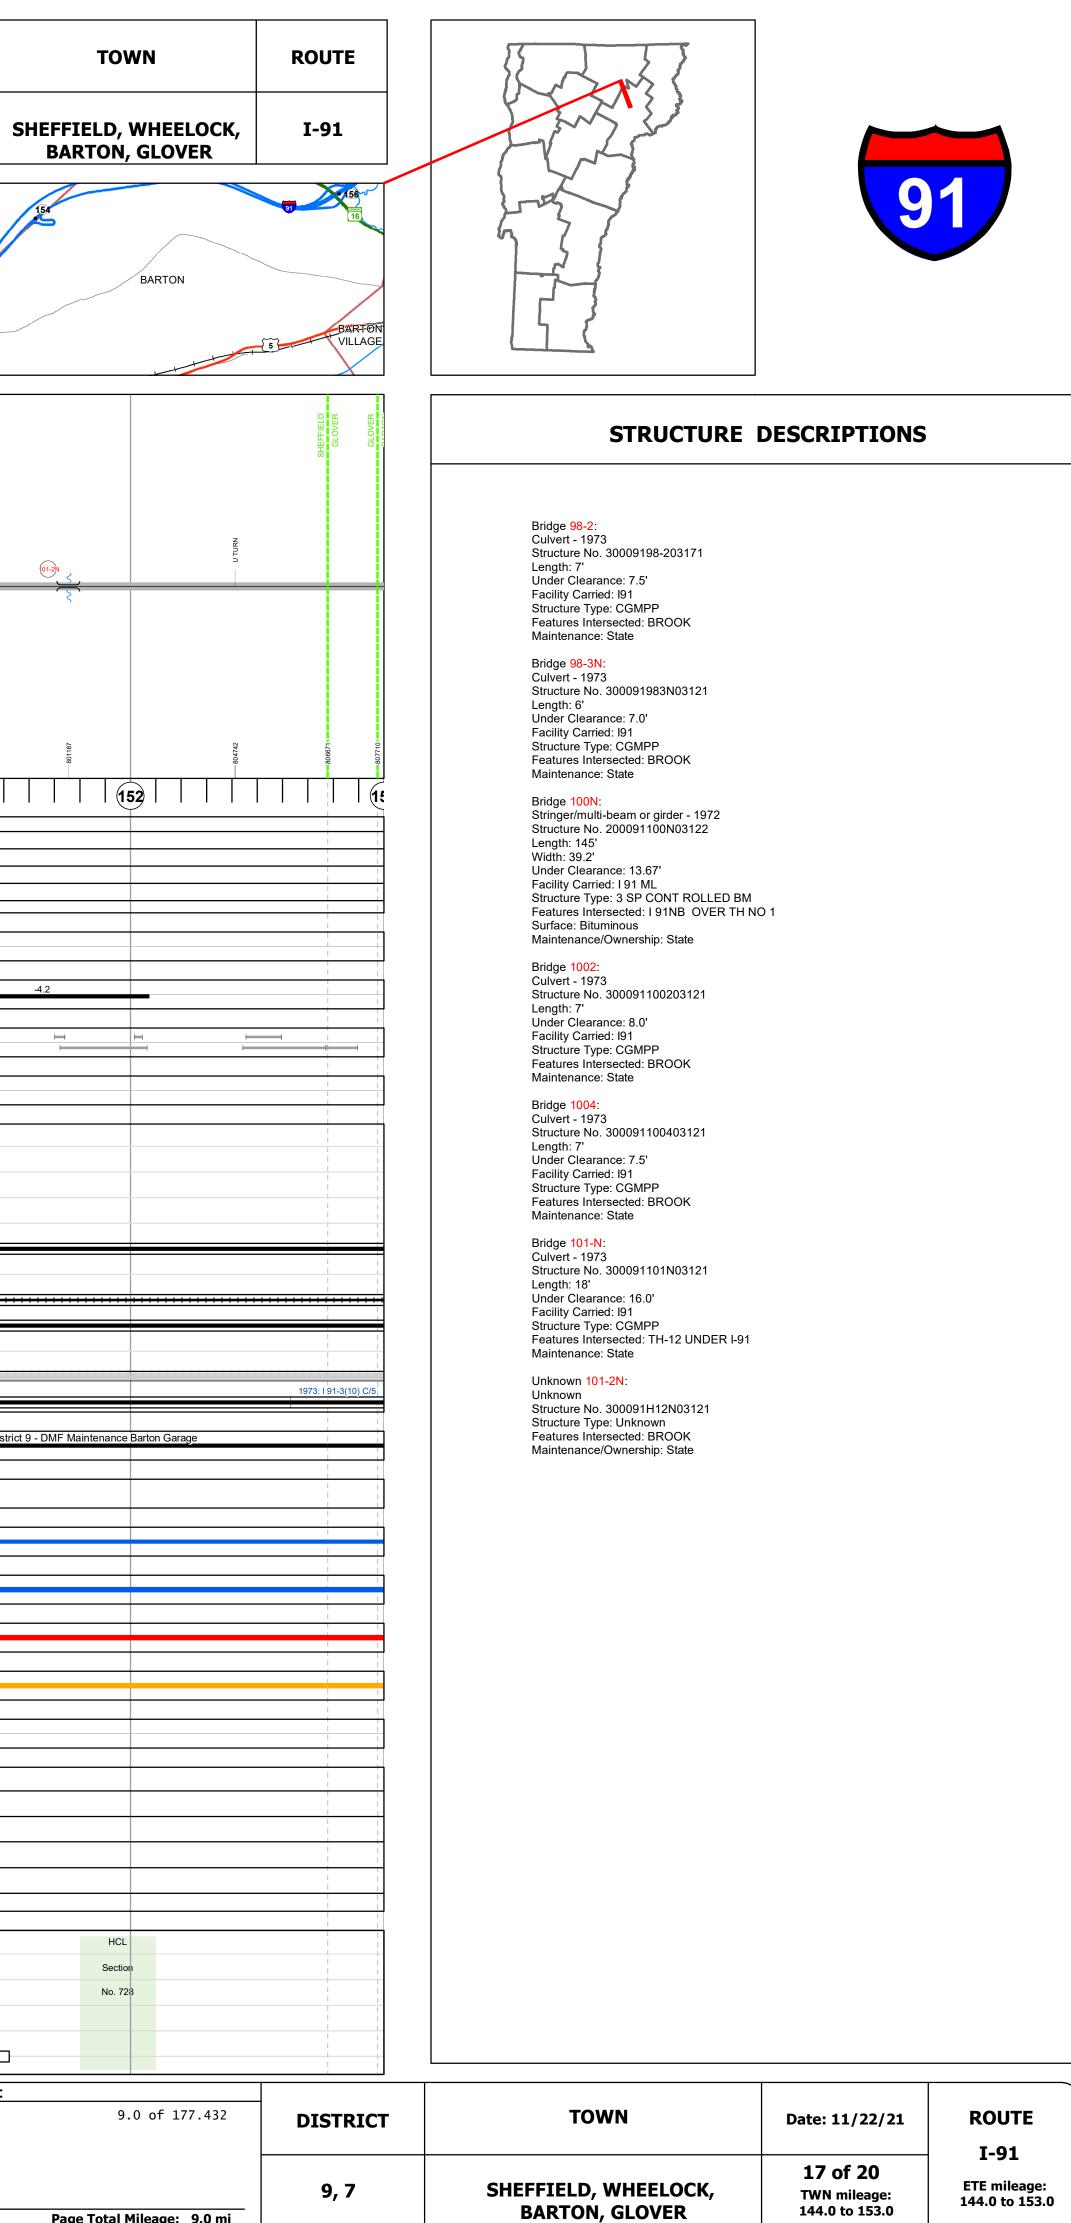

## **Route Log and Progress Chart**

|                                                                                                                                                                                                                                                                                    |                                         |                                                     |                              |                                                                      |                                                                         |                                        |                           |                      |                                         | •                        | ·                           | -                                       |
|------------------------------------------------------------------------------------------------------------------------------------------------------------------------------------------------------------------------------------------------------------------------------------|-----------------------------------------|-----------------------------------------------------|------------------------------|----------------------------------------------------------------------|-------------------------------------------------------------------------|----------------------------------------|---------------------------|----------------------|-----------------------------------------|--------------------------|-----------------------------|-----------------------------------------|
| Base Map<br>└<br 1 in = 0.6 miles                                                                                                                                                                                                                                                  | LYNDON                                  | WHEELOCK                                            |                              | 145                                                                  | SI                                                                      | 148<br>IEFFIELD                        |                           | 5                    |                                         | GLOVER                   | 154                         | BARTON                                  |
|                                                                                                                                                                                                                                                                                    |                                         |                                                     |                              |                                                                      |                                                                         |                                        |                           |                      |                                         |                          |                             |                                         |
| <ul> <li>Stick Diagram</li> <li>Town Center         <ul> <li>Intersecting State Routes (excl. ramps/approaches)</li> <li>Other Intersecting Highways, Ramps, Approaches</li> <li>Railroad Crossings</li> <li>Primary Structures</li> </ul> </li> </ul>                             | SHEFFIELD                               |                                                     | VER TH NO 1                  |                                                                      |                                                                         | DE RI-91                               |                           |                      |                                         |                          |                             |                                         |
| Secondary Structures                                                                                                                                                                                                                                                               |                                         |                                                     | -91NB O                      |                                                                      |                                                                         | 1 TURN                                 |                           |                      | U<br>TURN                               |                          |                             |                                         |
| Divided State Highway<br>State Highway                                                                                                                                                                                                                                             | 98-2                                    | <sup>®®</sup>                                       |                              |                                                                      |                                                                         |                                        |                           |                      |                                         |                          | 101-2N                      |                                         |
| <ul> <li>Divided Town Highway</li> <li>Town Highway</li> <li>Streams (Hydraulic Structure)</li> <li>Town Boundary</li> <li>Town Boundary</li> <li>Village/UC Boundaries</li> <li>District Boundaries</li> <li>State/Town Highway Change</li> <li>Divided Highway Limits</li> </ul> | 3                                       | 3                                                   | L91 EMERGENCY ACCESS         | S<br>Miller Run                                                      |                                                                         |                                        |                           |                      |                                         |                          | Ş                           |                                         |
| Ghost Section Boundary     Federal Urban Area Limits                                                                                                                                                                                                                               | N 60                                    | æ                                                   | o u                          | 4                                                                    |                                                                         |                                        |                           |                      | 2 79574:                                | N                        | ~                           |                                         |
| Scale: 1 INCH = 2,000 FEET                                                                                                                                                                                                                                                         |                                         | 765266                                              | 76966                        | - 77553                                                              |                                                                         |                                        |                           |                      | 795542<br>795542                        | 956                      | - 801187                    | 80474;                                  |
|                                                                                                                                                                                                                                                                                    |                                         |                                                     |                              |                                                                      |                                                                         | 148                                    | 149                       | 150                  |                                         |                          |                             | 52                                      |
|                                                                                                                                                                                                                                                                                    |                                         |                                                     |                              |                                                                      |                                                                         | 24                                     |                           |                      |                                         |                          |                             |                                         |
| Travellane<br>Roadway                                                                                                                                                                                                                                                              |                                         |                                                     |                              |                                                                      |                                                                         | 40                                     |                           |                      |                                         |                          |                             |                                         |
| <b>Road Widths</b> Lane Count                                                                                                                                                                                                                                                      |                                         |                                                     |                              |                                                                      |                                                                         | 2<br>Two 2 1/2" Plant Mix Base Courses |                           |                      |                                         |                          |                             |                                         |
| Base Subbase                                                                                                                                                                                                                                                                       |                                         |                                                     |                              |                                                                      |                                                                         | 24" Crushed Rock                       |                           |                      |                                         |                          |                             |                                         |
|                                                                                                                                                                                                                                                                                    |                                         |                                                     |                              |                                                                      |                                                                         |                                        |                           |                      |                                         |                          |                             |                                         |
| Curves                                                                                                                                                                                                                                                                             |                                         |                                                     |                              |                                                                      |                                                                         |                                        |                           |                      |                                         |                          |                             |                                         |
| Grades                                                                                                                                                                                                                                                                             | +5                                      |                                                     |                              | +3                                                                   | +5                                                                      | +3.7 +5                                | +5                        |                      |                                         |                          | -4.2                        |                                         |
|                                                                                                                                                                                                                                                                                    |                                         |                                                     |                              | 13                                                                   |                                                                         |                                        |                           |                      |                                         |                          |                             |                                         |
| Guardrails                                                                                                                                                                                                                                                                         |                                         |                                                     |                              |                                                                      |                                                                         |                                        |                           |                      |                                         |                          | <u> </u>                    |                                         |
| Rumblestrips                                                                                                                                                                                                                                                                       | <br> <br>                               |                                                     |                              |                                                                      |                                                                         |                                        |                           |                      |                                         |                          |                             |                                         |
|                                                                                                                                                                                                                                                                                    |                                         |                                                     |                              |                                                                      |                                                                         |                                        |                           |                      |                                         |                          |                             |                                         |
|                                                                                                                                                                                                                                                                                    |                                         |                                                     |                              |                                                                      |                                                                         |                                        |                           |                      |                                         |                          |                             |                                         |
|                                                                                                                                                                                                                                                                                    |                                         |                                                     |                              |                                                                      |                                                                         |                                        |                           |                      |                                         |                          |                             |                                         |
|                                                                                                                                                                                                                                                                                    |                                         |                                                     |                              |                                                                      |                                                                         |                                        |                           |                      |                                         |                          |                             |                                         |
|                                                                                                                                                                                                                                                                                    |                                         |                                                     |                              |                                                                      |                                                                         | 2011: IM SURF(25)                      |                           |                      |                                         |                          |                             |                                         |
| Historic Projects                                                                                                                                                                                                                                                                  |                                         |                                                     |                              |                                                                      |                                                                         |                                        |                           |                      |                                         |                          |                             |                                         |
|                                                                                                                                                                                                                                                                                    | +++++++++++++++++++++++++++++++++++++++ |                                                     | 2012: IM MEMB(29)            |                                                                      |                                                                         | 2002: IM 091-3(10)                     |                           |                      | +++++++++++++++++++++++++++++++++++++++ |                          |                             | + + + + + + + + + + + + + + + + + + + + |
|                                                                                                                                                                                                                                                                                    |                                         |                                                     |                              |                                                                      |                                                                         | 1989: IR 091-3(4)                      |                           |                      |                                         |                          |                             |                                         |
|                                                                                                                                                                                                                                                                                    |                                         |                                                     |                              |                                                                      |                                                                         | 1979: I 91-3(38) STAGE 3               |                           |                      |                                         |                          |                             |                                         |
|                                                                                                                                                                                                                                                                                    | 1972                                    | 2: I 91-3(18) STAGE 2                               |                              | 1973                                                                 | 3: I 91-3(10) C/3                                                       |                                        |                           |                      |                                         | 1973:   91-3(10) C/4     |                             |                                         |
|                                                                                                                                                                                                                                                                                    |                                         |                                                     |                              |                                                                      |                                                                         |                                        |                           |                      |                                         |                          |                             |                                         |
| Maintenance Garage                                                                                                                                                                                                                                                                 |                                         |                                                     |                              | Dist                                                                 | trict 7 - DMF Maintenance Lyndon Garage                                 |                                        |                           |                      |                                         | Di                       | istrict 9 - DMF Maintenance | e Barton Garage                         |
| Speed Zone                                                                                                                                                                                                                                                                         |                                         |                                                     |                              |                                                                      |                                                                         |                                        |                           |                      |                                         |                          |                             |                                         |
|                                                                                                                                                                                                                                                                                    |                                         |                                                     |                              |                                                                      |                                                                         |                                        |                           |                      |                                         |                          |                             |                                         |
| <b>Functional Class</b>                                                                                                                                                                                                                                                            | <br> <br>                               |                                                     |                              |                                                                      |                                                                         |                                        |                           |                      |                                         |                          |                             |                                         |
| National Highway System                                                                                                                                                                                                                                                            |                                         |                                                     |                              |                                                                      |                                                                         | NHS - Interstate                       |                           |                      |                                         |                          |                             |                                         |
|                                                                                                                                                                                                                                                                                    |                                         |                                                     |                              |                                                                      |                                                                         | Full                                   |                           |                      |                                         |                          |                             |                                         |
| Limited Access Highway                                                                                                                                                                                                                                                             |                                         |                                                     |                              |                                                                      |                                                                         |                                        |                           |                      |                                         |                          |                             |                                         |
| Customer Service Level                                                                                                                                                                                                                                                             |                                         |                                                     |                              |                                                                      |                                                                         | Interstate Or Divided Highway          |                           |                      |                                         |                          |                             |                                         |
| Traffic Counters                                                                                                                                                                                                                                                                   |                                         |                                                     |                              | Ŷ                                                                    |                                                                         |                                        |                           |                      |                                         |                          |                             |                                         |
|                                                                                                                                                                                                                                                                                    |                                         |                                                     |                              | C002                                                                 |                                                                         |                                        |                           |                      |                                         |                          |                             |                                         |
| 2020                                                                                                                                                                                                                                                                               |                                         |                                                     |                              |                                                                      |                                                                         | 1728                                   |                           |                      |                                         |                          |                             |                                         |
| 2019                                                                                                                                                                                                                                                                               |                                         |                                                     |                              |                                                                      |                                                                         | 2662                                   |                           |                      |                                         |                          |                             |                                         |
| <b>AADT</b> 2018                                                                                                                                                                                                                                                                   |                                         |                                                     |                              |                                                                      |                                                                         | 4800                                   |                           |                      |                                         |                          |                             |                                         |
| 2017                                                                                                                                                                                                                                                                               |                                         |                                                     |                              |                                                                      |                                                                         | 4900 5000                              |                           |                      |                                         |                          |                             |                                         |
| 2016                                                                                                                                                                                                                                                                               |                                         |                                                     |                              |                                                                      |                                                                         | 5000                                   |                           |                      |                                         |                          |                             |                                         |
|                                                                                                                                                                                                                                                                                    |                                         |                                                     | HCL                          |                                                                      |                                                                         | HCL                                    |                           | HCL HCL              | HCL                                     |                          | HCL                         | L                                       |
| (Incomplete) 2021<br>2020                                                                                                                                                                                                                                                          |                                         |                                                     | Section                      |                                                                      |                                                                         | Section                                |                           | ection Section       | n Section                               |                          | Section                     | on                                      |
| Crash Locations 2019                                                                                                                                                                                                                                                               |                                         |                                                     | No. 729                      |                                                                      |                                                                         | No. 533                                | Ne                        | o. 727 No. 12        | 0 No. 530                               |                          | No. 72                      | 28                                      |
| 2013                                                                                                                                                                                                                                                                               |                                         |                                                     |                              |                                                                      |                                                                         |                                        |                           |                      |                                         |                          |                             |                                         |
| 2017                                                                                                                                                                                                                                                                               |                                         |                                                     |                              |                                                                      |                                                                         |                                        |                           | ¢                    |                                         |                          |                             |                                         |
| Historic Project                                                                                                                                                                                                                                                                   | 5                                       | Functional                                          | Class                        | Traffic Count                                                        | ters Crash Locations                                                    | Mileage by                             | Functional Class By Sheet |                      |                                         | Mileage by Town By Sheet | t                           | ·                                       |
| Unknown     Bituminous Concre     Bituminous Macad                                                                                                                                                                                                                                 | te Surface                              | Treated 1 - Interstate 3 - Prind<br>System Arterial | cipal 5 - Major Curves       | Grades Continuous (CTC                                               | C)                                                                      | 91-3 1 - Interstate                    |                           | 9.000                | ETE - 1091-00                           |                          |                             | 0.0 of 177.432                          |
| Resurface Cold Plane and                                                                                                                                                                                                                                                           | Plant Miz                               | C 2 - Other 4 - Mino<br>Freeways and Arterial       |                              | grade down<br>grade down<br>▲ Short-Term, Sche<br>▲ Short-Term, Unse | eduled                                                                  | L's)                                   |                           |                      |                                         |                          |                             |                                         |
| Skinny Mix Concrete                                                                                                                                                                                                                                                                |                                         | Speed Zo                                            |                              | ths (counter ID)                                                     | Sections (& Intersections)<br>HCL No. 201 - 300 (2                      | 1 - 30)                                |                           |                      |                                         |                          |                             |                                         |
| Bituminous Seal Gravel                                                                                                                                                                                                                                                             | ot.state.vt.us/ro/dor/D                 | Iwebstore/                                          | SPEED SPEED SPEED SPEED (ft) | AADI     (AADT)                                                      | 1 - 100 (1 - 10)<br>301 - 400 (3<br>101 - 200 (11 - 20)<br>401 - 800 (4 | 1 - 40)                                | Dane Tot                  | al Mileage: 9.000 mi | -                                       |                          | Page Total                  | Mileage: 9.0 mi                         |
|                                                                                                                                                                                                                                                                                    |                                         | ortation, Policy, Planning and Intermodal D         |                              | 1 National Life Drive, Montpelier, V                                 |                                                                         |                                        |                           |                      |                                         |                          |                             |                                         |