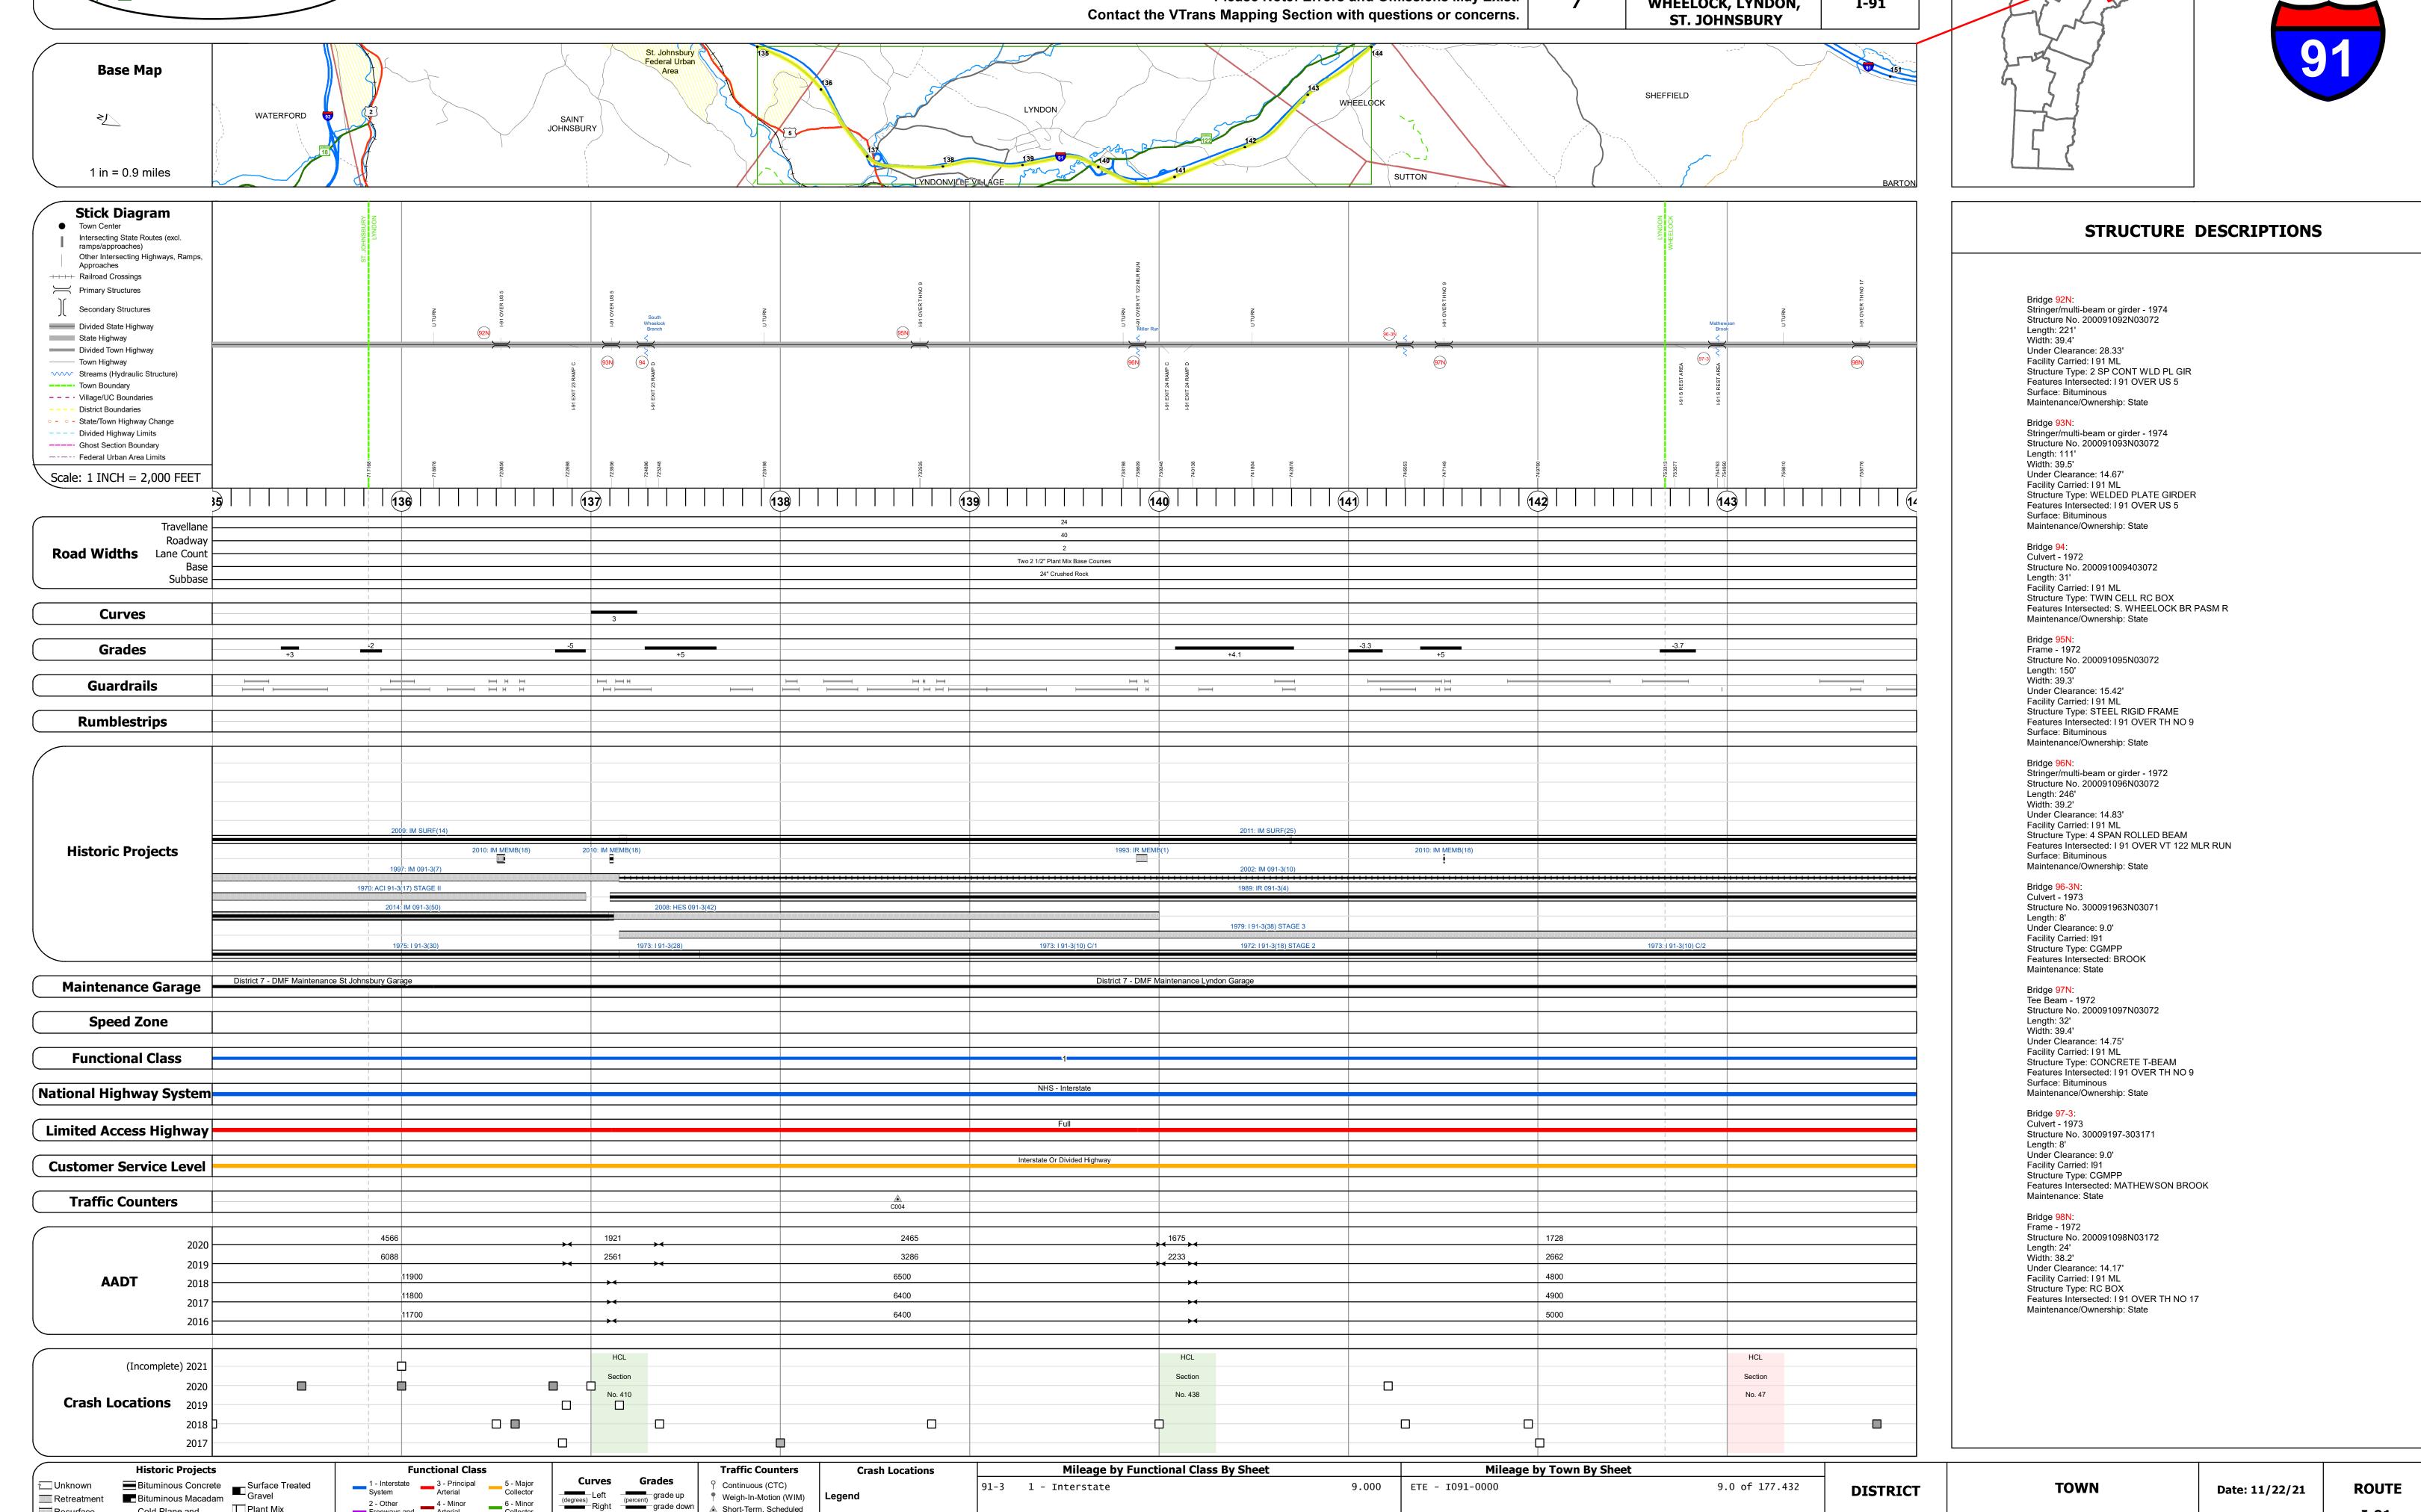

## **Route Log and Progress Chart**

**DRAFT** Please Note: Errors and Omissions May Exist. **DISTRICT TOWN ROUTE** WHEELOCK, LYNDON, I-91

Page Total Mileage: 9.0 mi

I-91

ETE mileage:

135.0 to 144.0

16 of 20

TWN mileage:

135.0 to 144.0

WHEELOCK, LYNDON,

ST. JOHNSBURY

Page Total Mileage: 9.000 mi

Road Widths

▲ Short-Term, Scheduled

△ Short-Term, Unscheduled

**High Crash Locations (HCL's)** 

HCL No. 201 - 300 (21 - 30)

1 - 100 (1 - 10) 301 - 400 (31 - 40)

Sections (& Intersections)

2 - Other 4 - Minor Freeways and Arterial

Speed Zones

Expressways

Cold Plane and
Bituminous Concrete
Concrete
Concrete
Concrete

Resurface

Bituminous Mix

Skinny Mix Concrete

Bituminous Seal Gravel