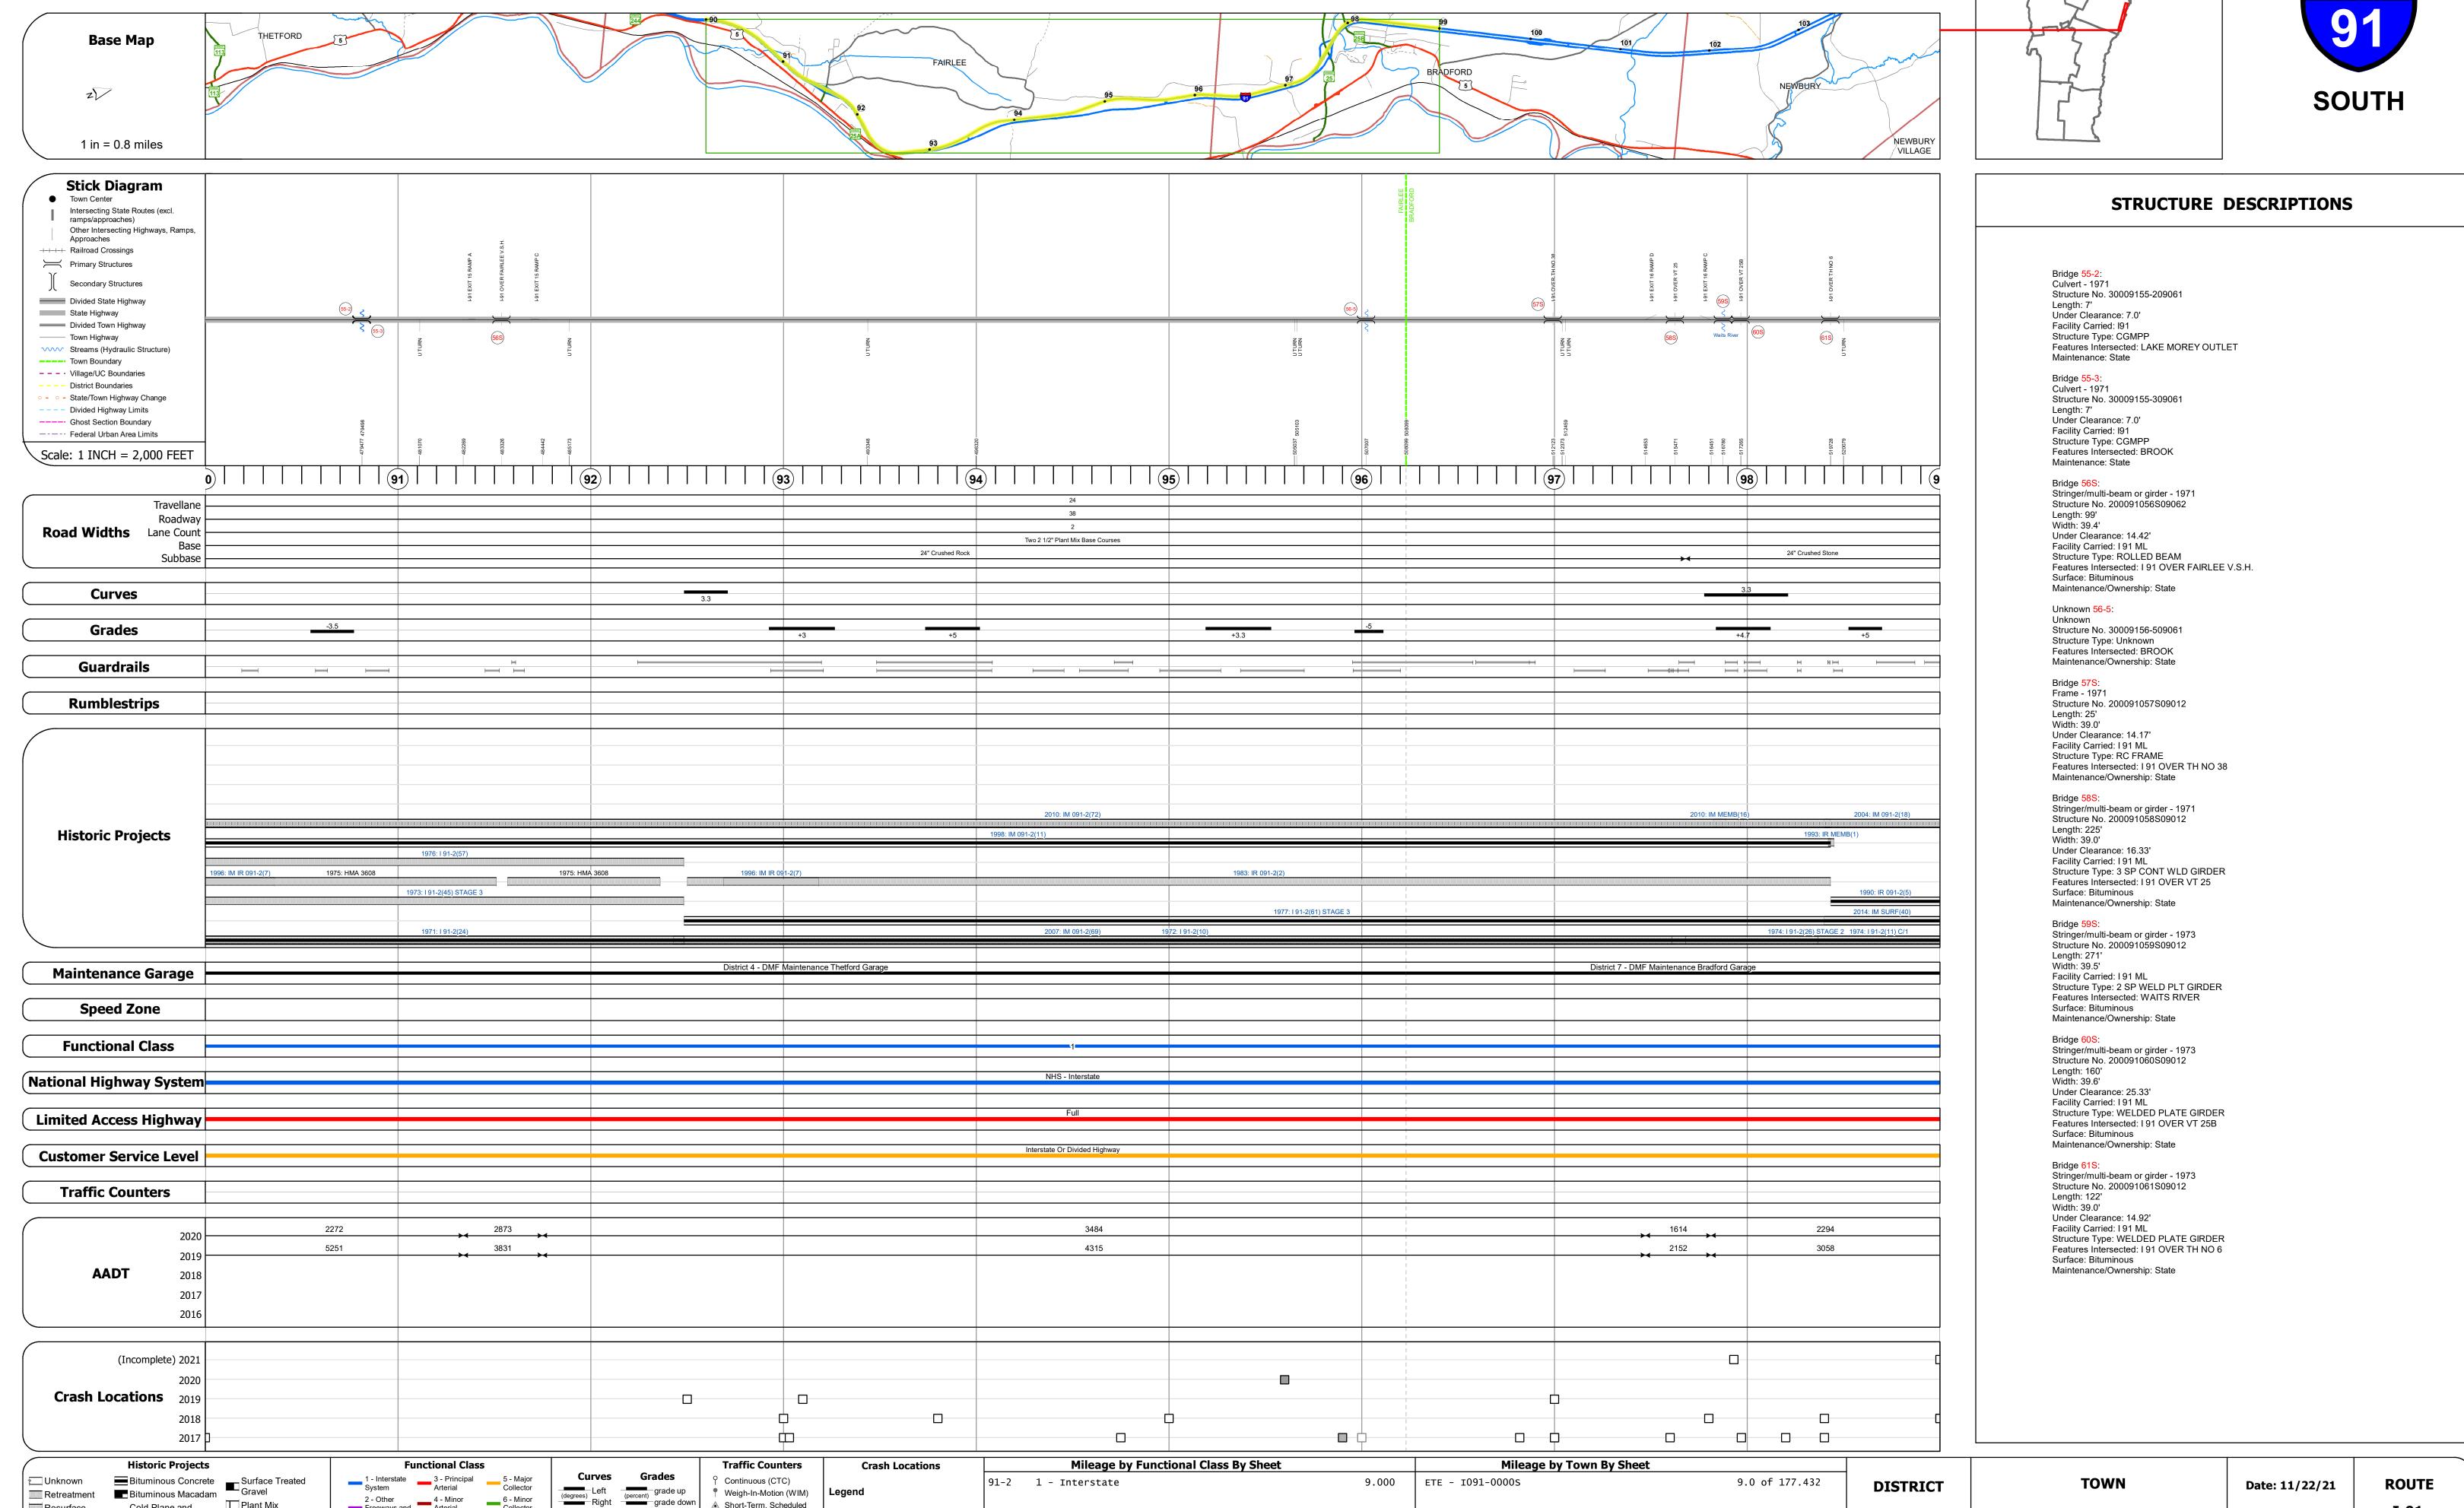

## **Route Log and Progress Chart**

**DRAFT** Please Note: Errors and Omissions May Exist. Contact the VTrans Mapping Section with questions or concerns. **DISTRICT TOWN ROUTE** BRADFORD, FAIRLEE I-91

Page Total Mileage: 9.0 mi

I-91

ETE mileage:

90.0 to 99.0

11 of 20

TWN mileage:

90.0 to 99.0

**BRADFORD, FAIRLEE** 

Page Total Mileage: 9.000 mi

Road Widths

2 - Other 4 - Minor Arterial

Retreatment Bituminous Macadam

Resurface

Bituminous Mix

Skinny Mix Concrete

Bituminous Seal Gravel

Cold Plane and
Bituminous Concrete

Bituminous Concrete
Bituminous Concrete
Bituminous Concrete

Weigh-In-Motion (WIM) Legend

High Crash Locations (HCL's)

HCL No. 201 - 300 (21 - 30)

1 - 100 (1 - 10) 301 - 400 (31 - 40)

Sections (& Intersections)

▲ Short-Term, Scheduled

△ Short-Term, Unscheduled