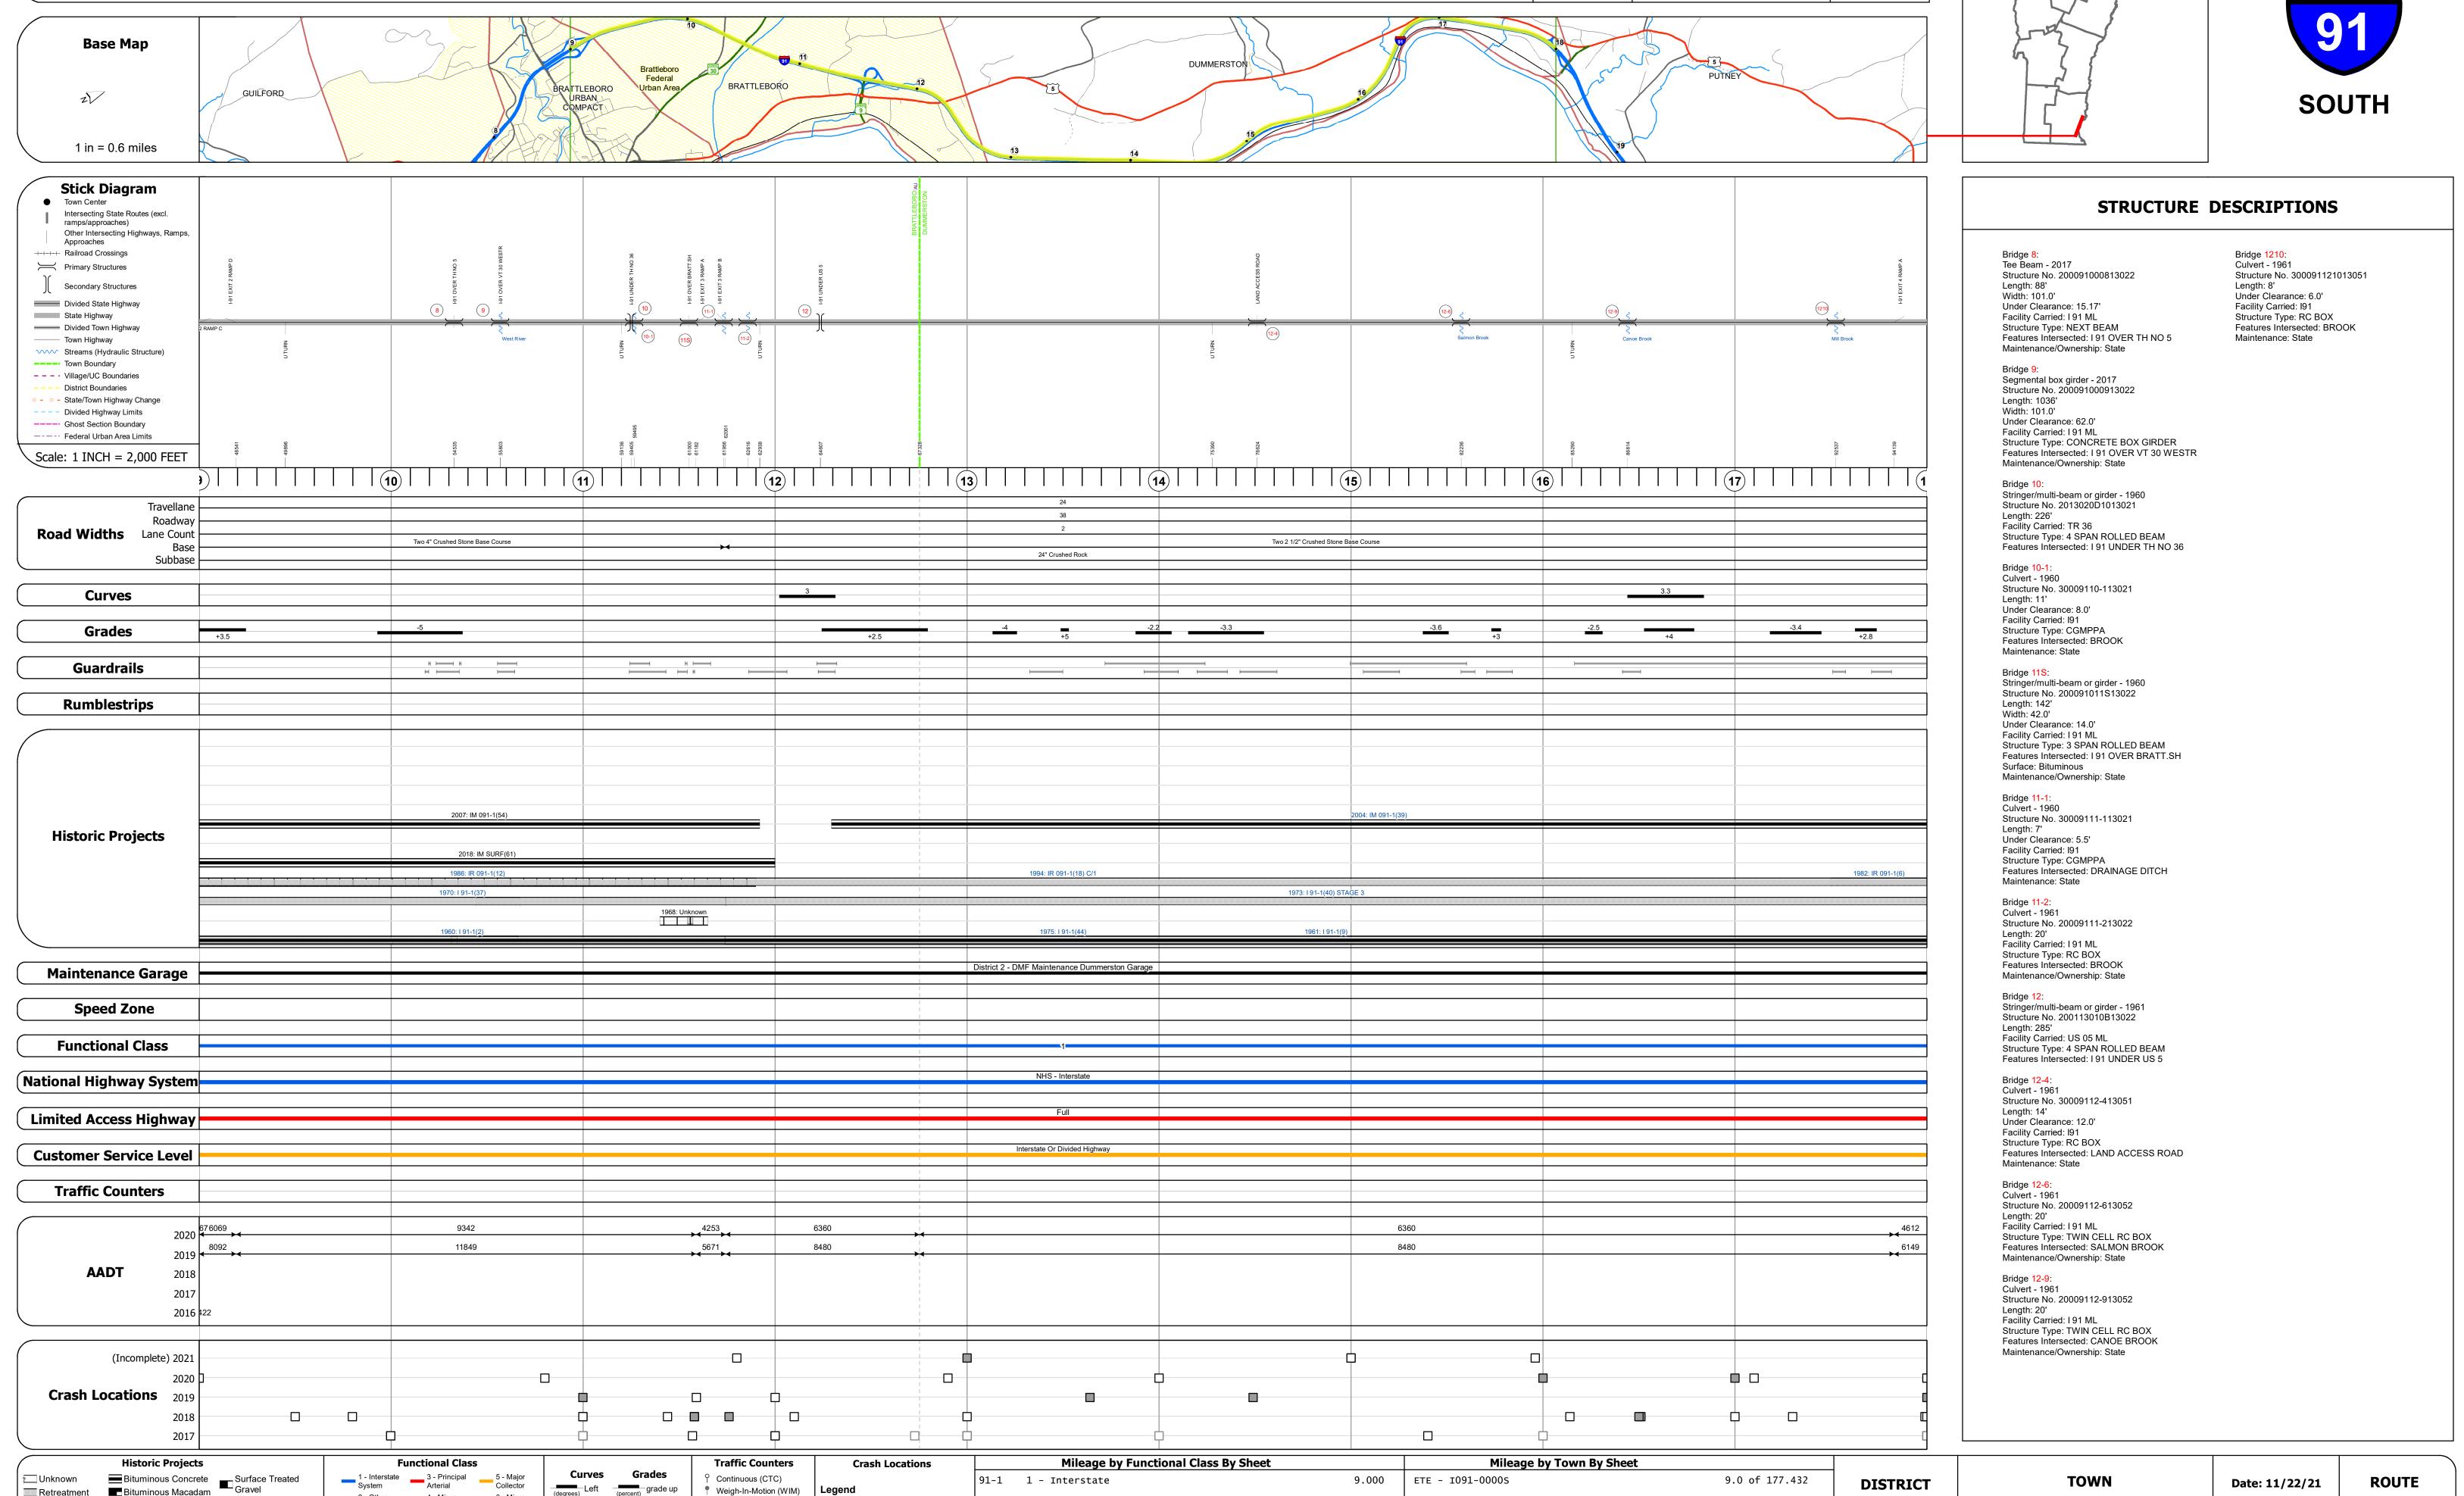

## **Route Log and Progress Chart**

Please Note: Errors and Omissions May Exist. Contact the VTrans Mapping Section with questions or concerns.

**DRAFT** 

**DISTRICT TOWN ROUTE** BRATTLEBORO, DUMMERSTON I-91

9.0 of 177.432

Page Total Mileage: 9.0 mi

**DISTRICT** 

9.000 ETE - I091-0000S

Page Total Mileage: 9.000 mi

**ROUTE** 

I-91

ETE mileage:

9.0 to 18.0

Date: 11/22/21

2 of 20

TWN mileage:

9.0 to 18.0

**TOWN** 

**BRATTLEBORO, DUMMERSTON** 

2 - Other 4 - Minor Arterial

1 - 100 (1 - 10) 301 - 400 (31 - 40)

201 - 300 (21 - 30)

Sections (& Intersections)

91-1 1 - Interstate