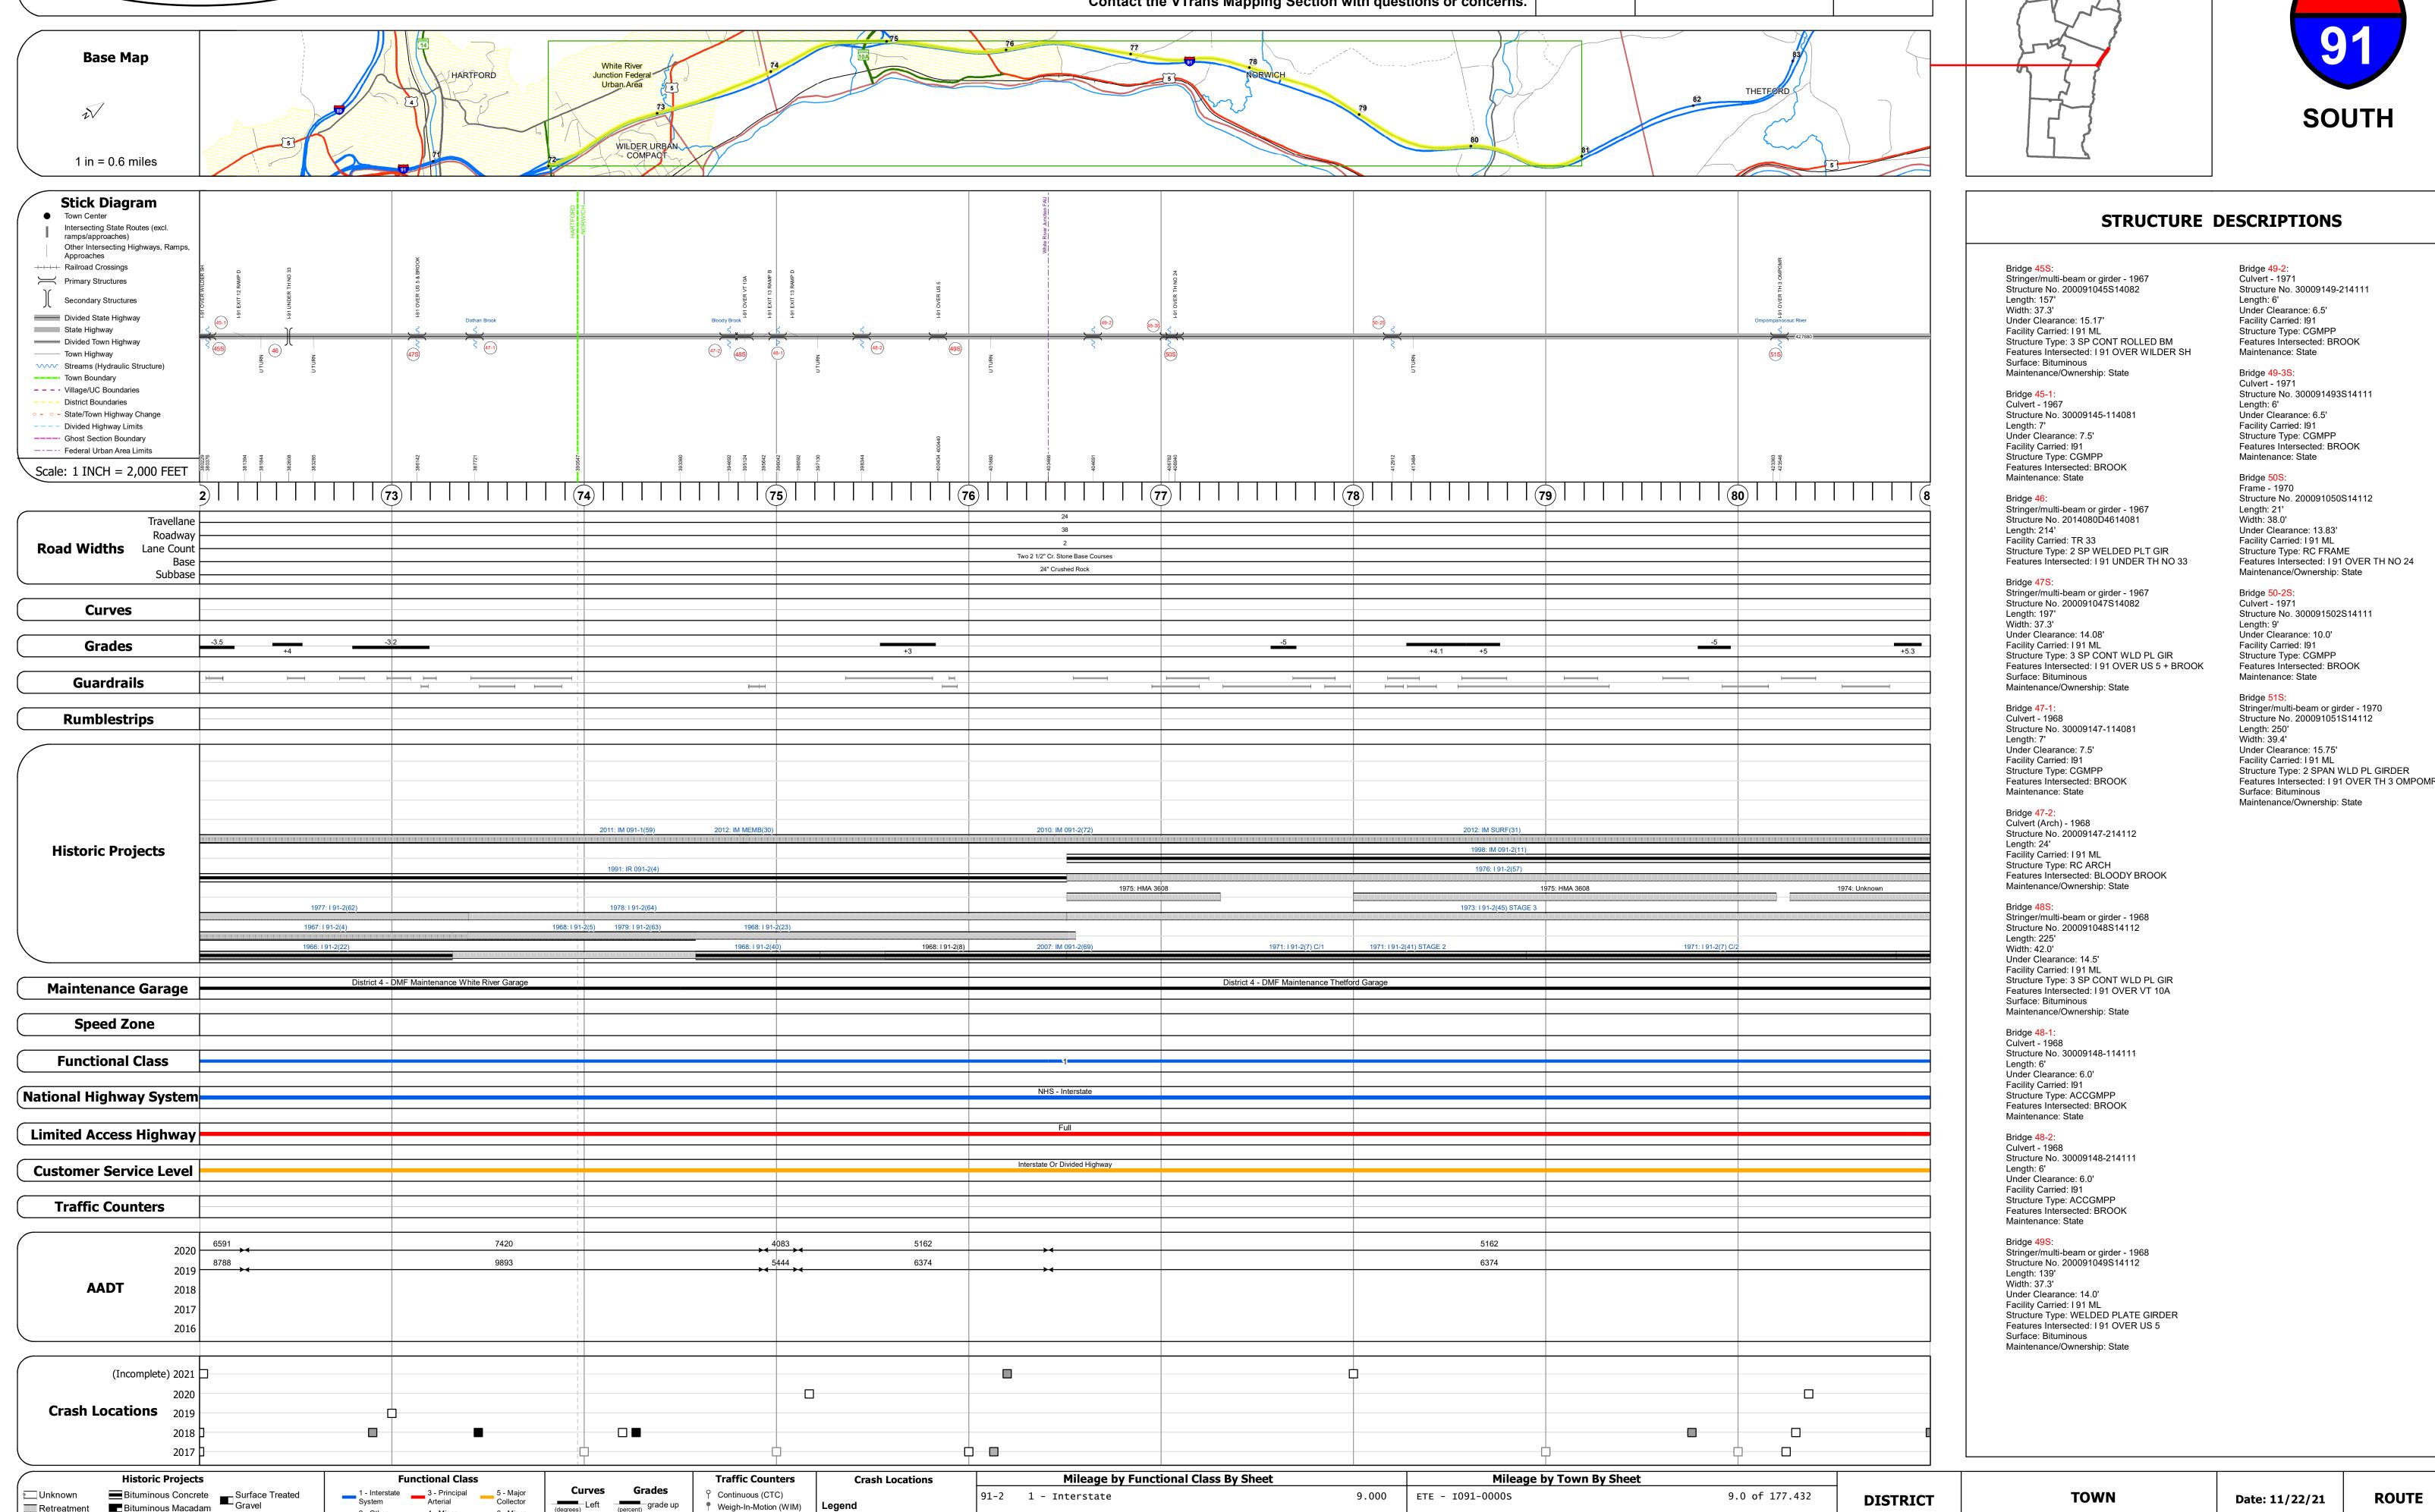

## **Route Log and Progress Chart**

Please Note: Errors and Omissions May Exist. Contact the VTrans Mapping Section with questions or concerns.

**DRAFT** 

9.000 ETE - I091-0000S

Page Total Mileage: 9.000 mi

**DISTRICT TOWN ROUTE** HARTFORD, NORWICH I-91

9.0 of 177.432

Page Total Mileage: 9.0 mi

**DISTRICT** 

91-2 1 - Interstate

| Date: 11/22/21          | ROUTE        |
|-------------------------|--------------|
|                         | I-91         |
| 9 of 20<br>TWN mileage: | ETE mileage: |

72.0 to 81.0

**TOWN** 

HARTFORD, NORWICH

2 - Other 4 - Minor Freeways and Arterial

Speed Zones

Expressways

Collector

Continuous (CTC)

▲ Short-Term, Scheduled

△ Short-Term, Unscheduled

Weigh-In-Motion (WIM) Legend

High Crash Locations (HCL's)

HCL No. 201 - 300 (21 - 30)

1 - 100 (1 - 10) 301 - 400 (31 - 40)

Sections (& Intersections)

Left (percent) grade up (percent) grade down

Road Widths