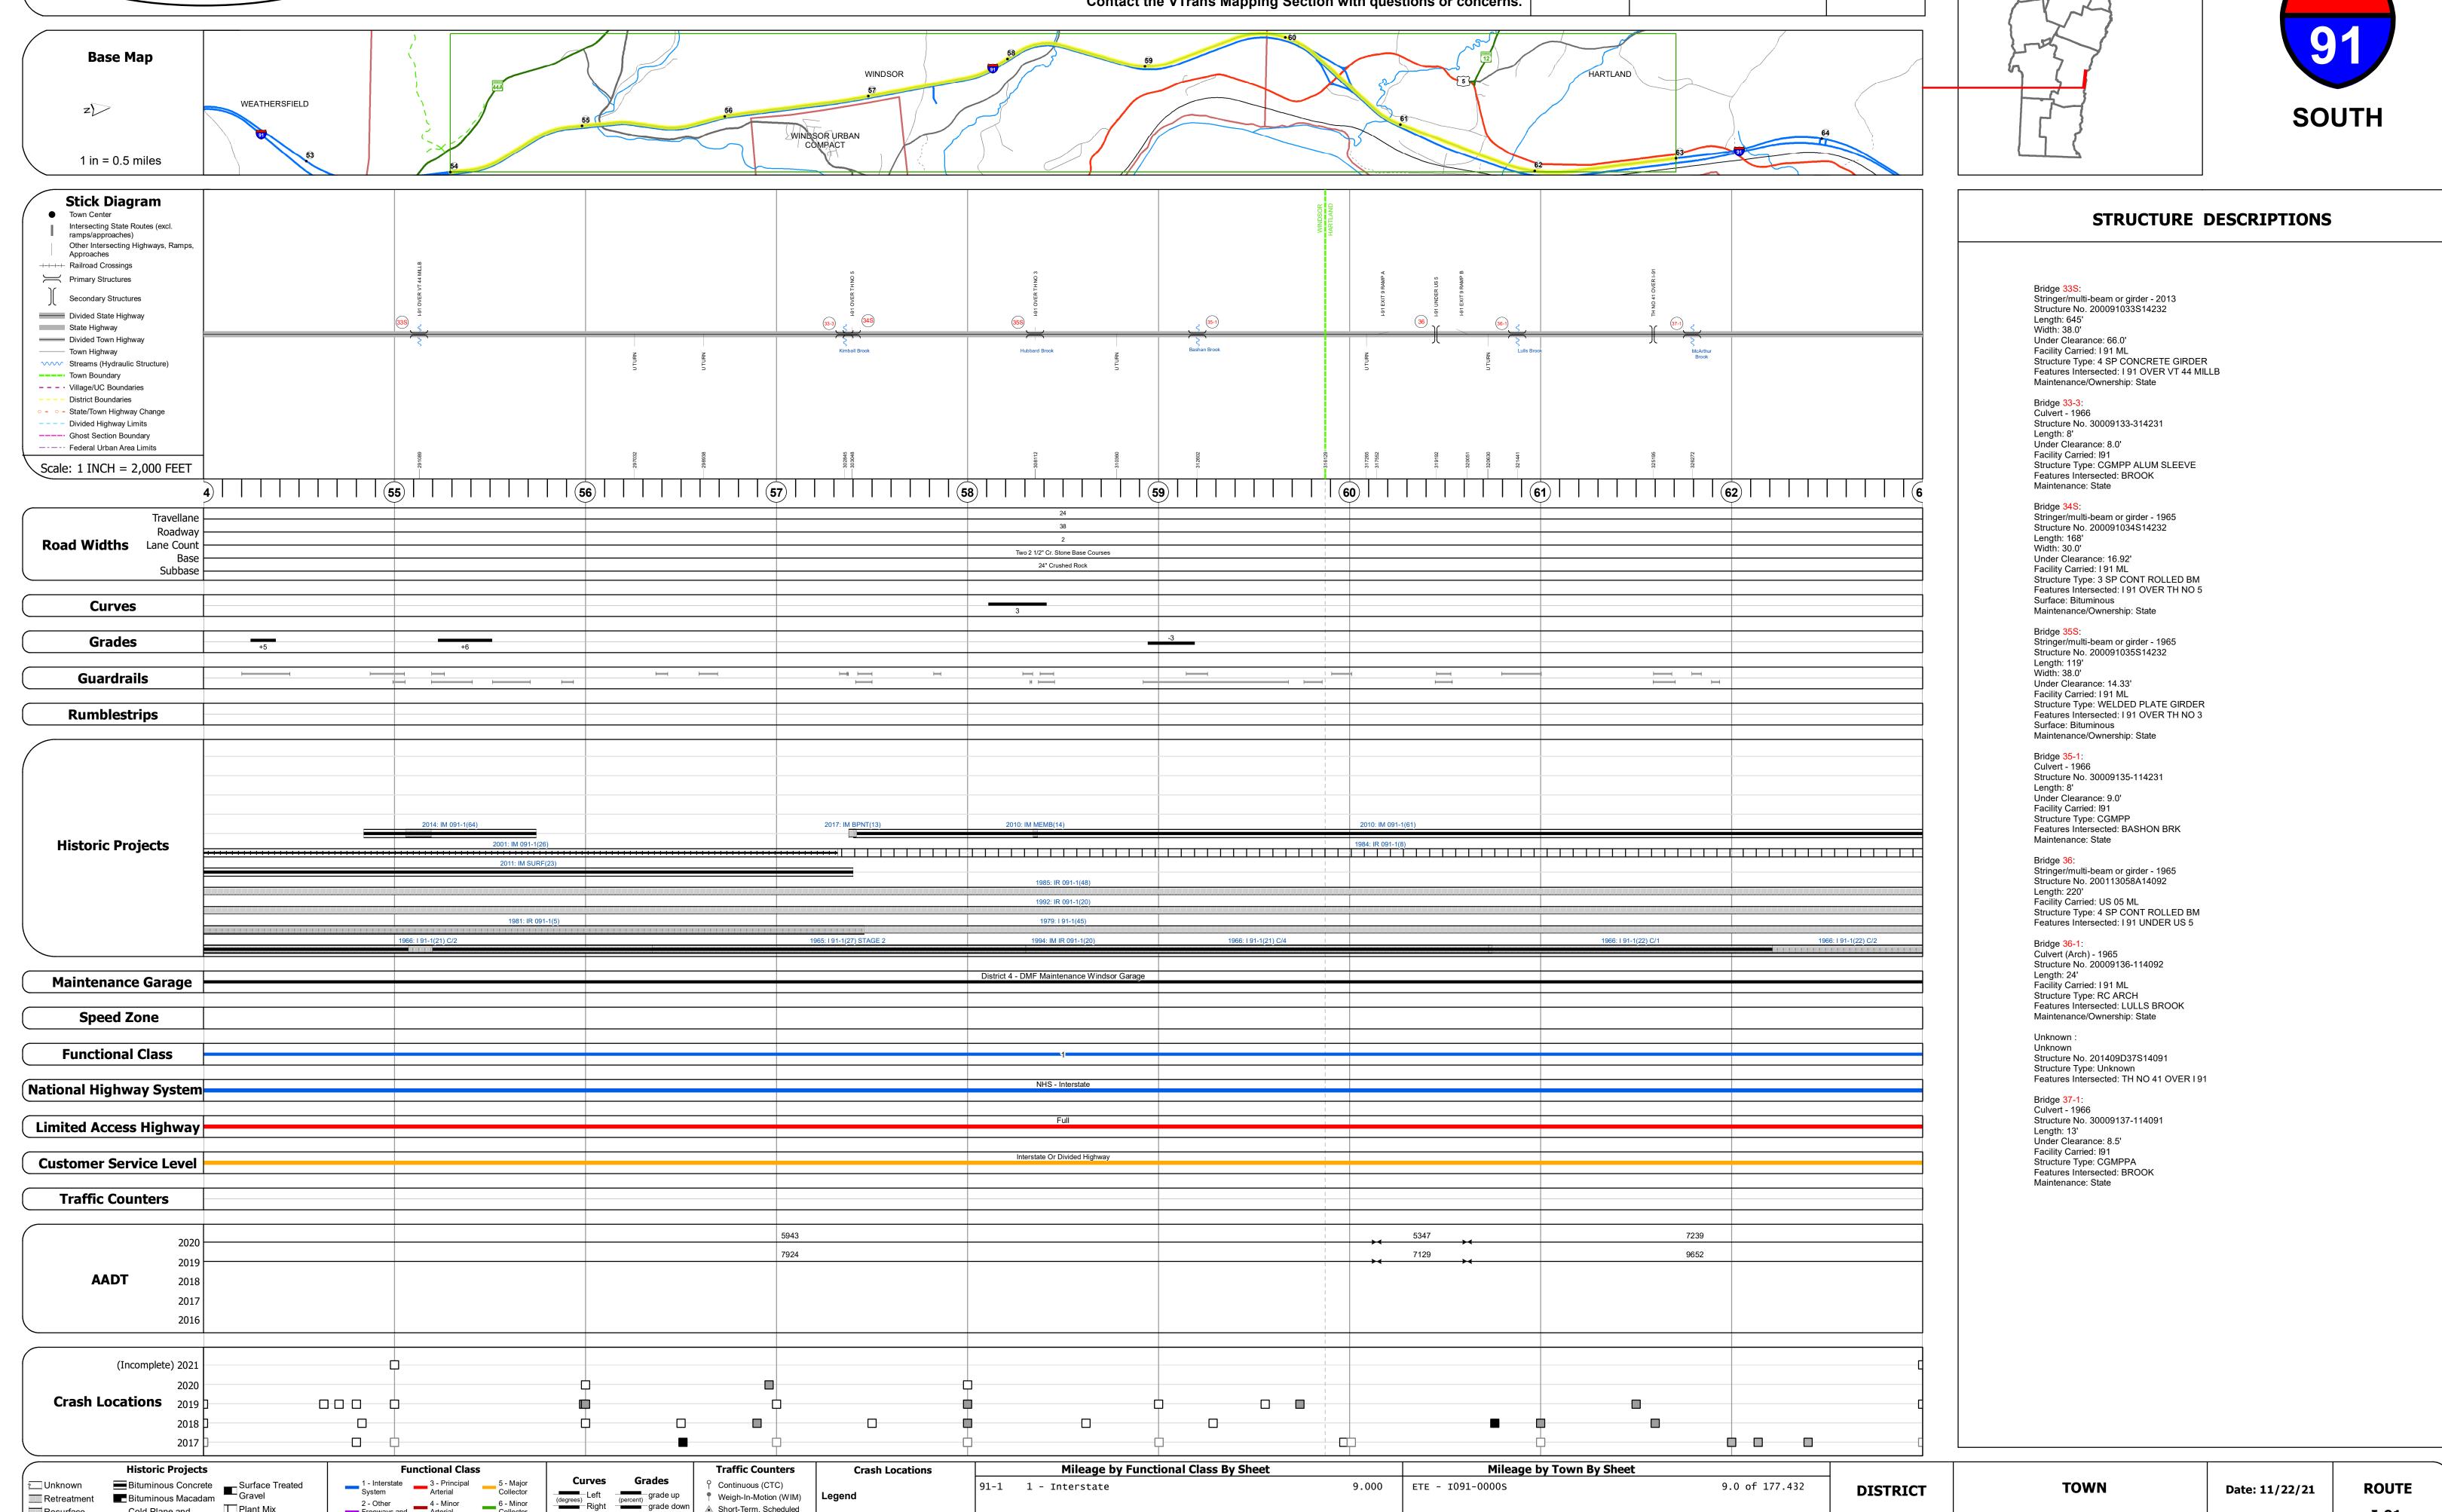

## Base Map WEATHERSFIELD 1 in = 0.5 milesStick Diagram Intersecting State Routes (excl. ramps/approaches) Other Intersecting Highways, Ramps, +++++ Railroad Crossings Primary Structures Secondary Structures Divided State Highway State Highway Divided Town Highway ——— Town Highway Streams (Hydraulic Structure) Town Boundary - - - · Village/UC Boundaries

**DRAFT** Please Note: Errors and Omissions May Exist. Contact the VTrans Mapping Section with questions or concerns.

**DISTRICT TOWN ROUTE** HARTLAND, WINDSOR I-91

Page Total Mileage: 9.0 mi

Page Total Mileage: 9.000 mi

HARTLAND, WINDSOR

I-91

ETE mileage:

54.0 to 63.0

Road Widths

▲ Short-Term, Scheduled

△ Short-Term, Unscheduled

High Crash Locations (HCL's)

HCL No. 201 - 300 (21 - 30)

1 - 100 (1 - 10) 301 - 400 (31 - 40)

Sections (& Intersections)

2 - Other 4 - Minor Freeways and Arterial

Cold Plane and
Bituminous Concrete
Concrete
Concrete
Bituminous Concrete
Bituminous Concrete

Resurface

Bituminous Mix

Skinny Mix Concrete

Bituminous Seal Gravel