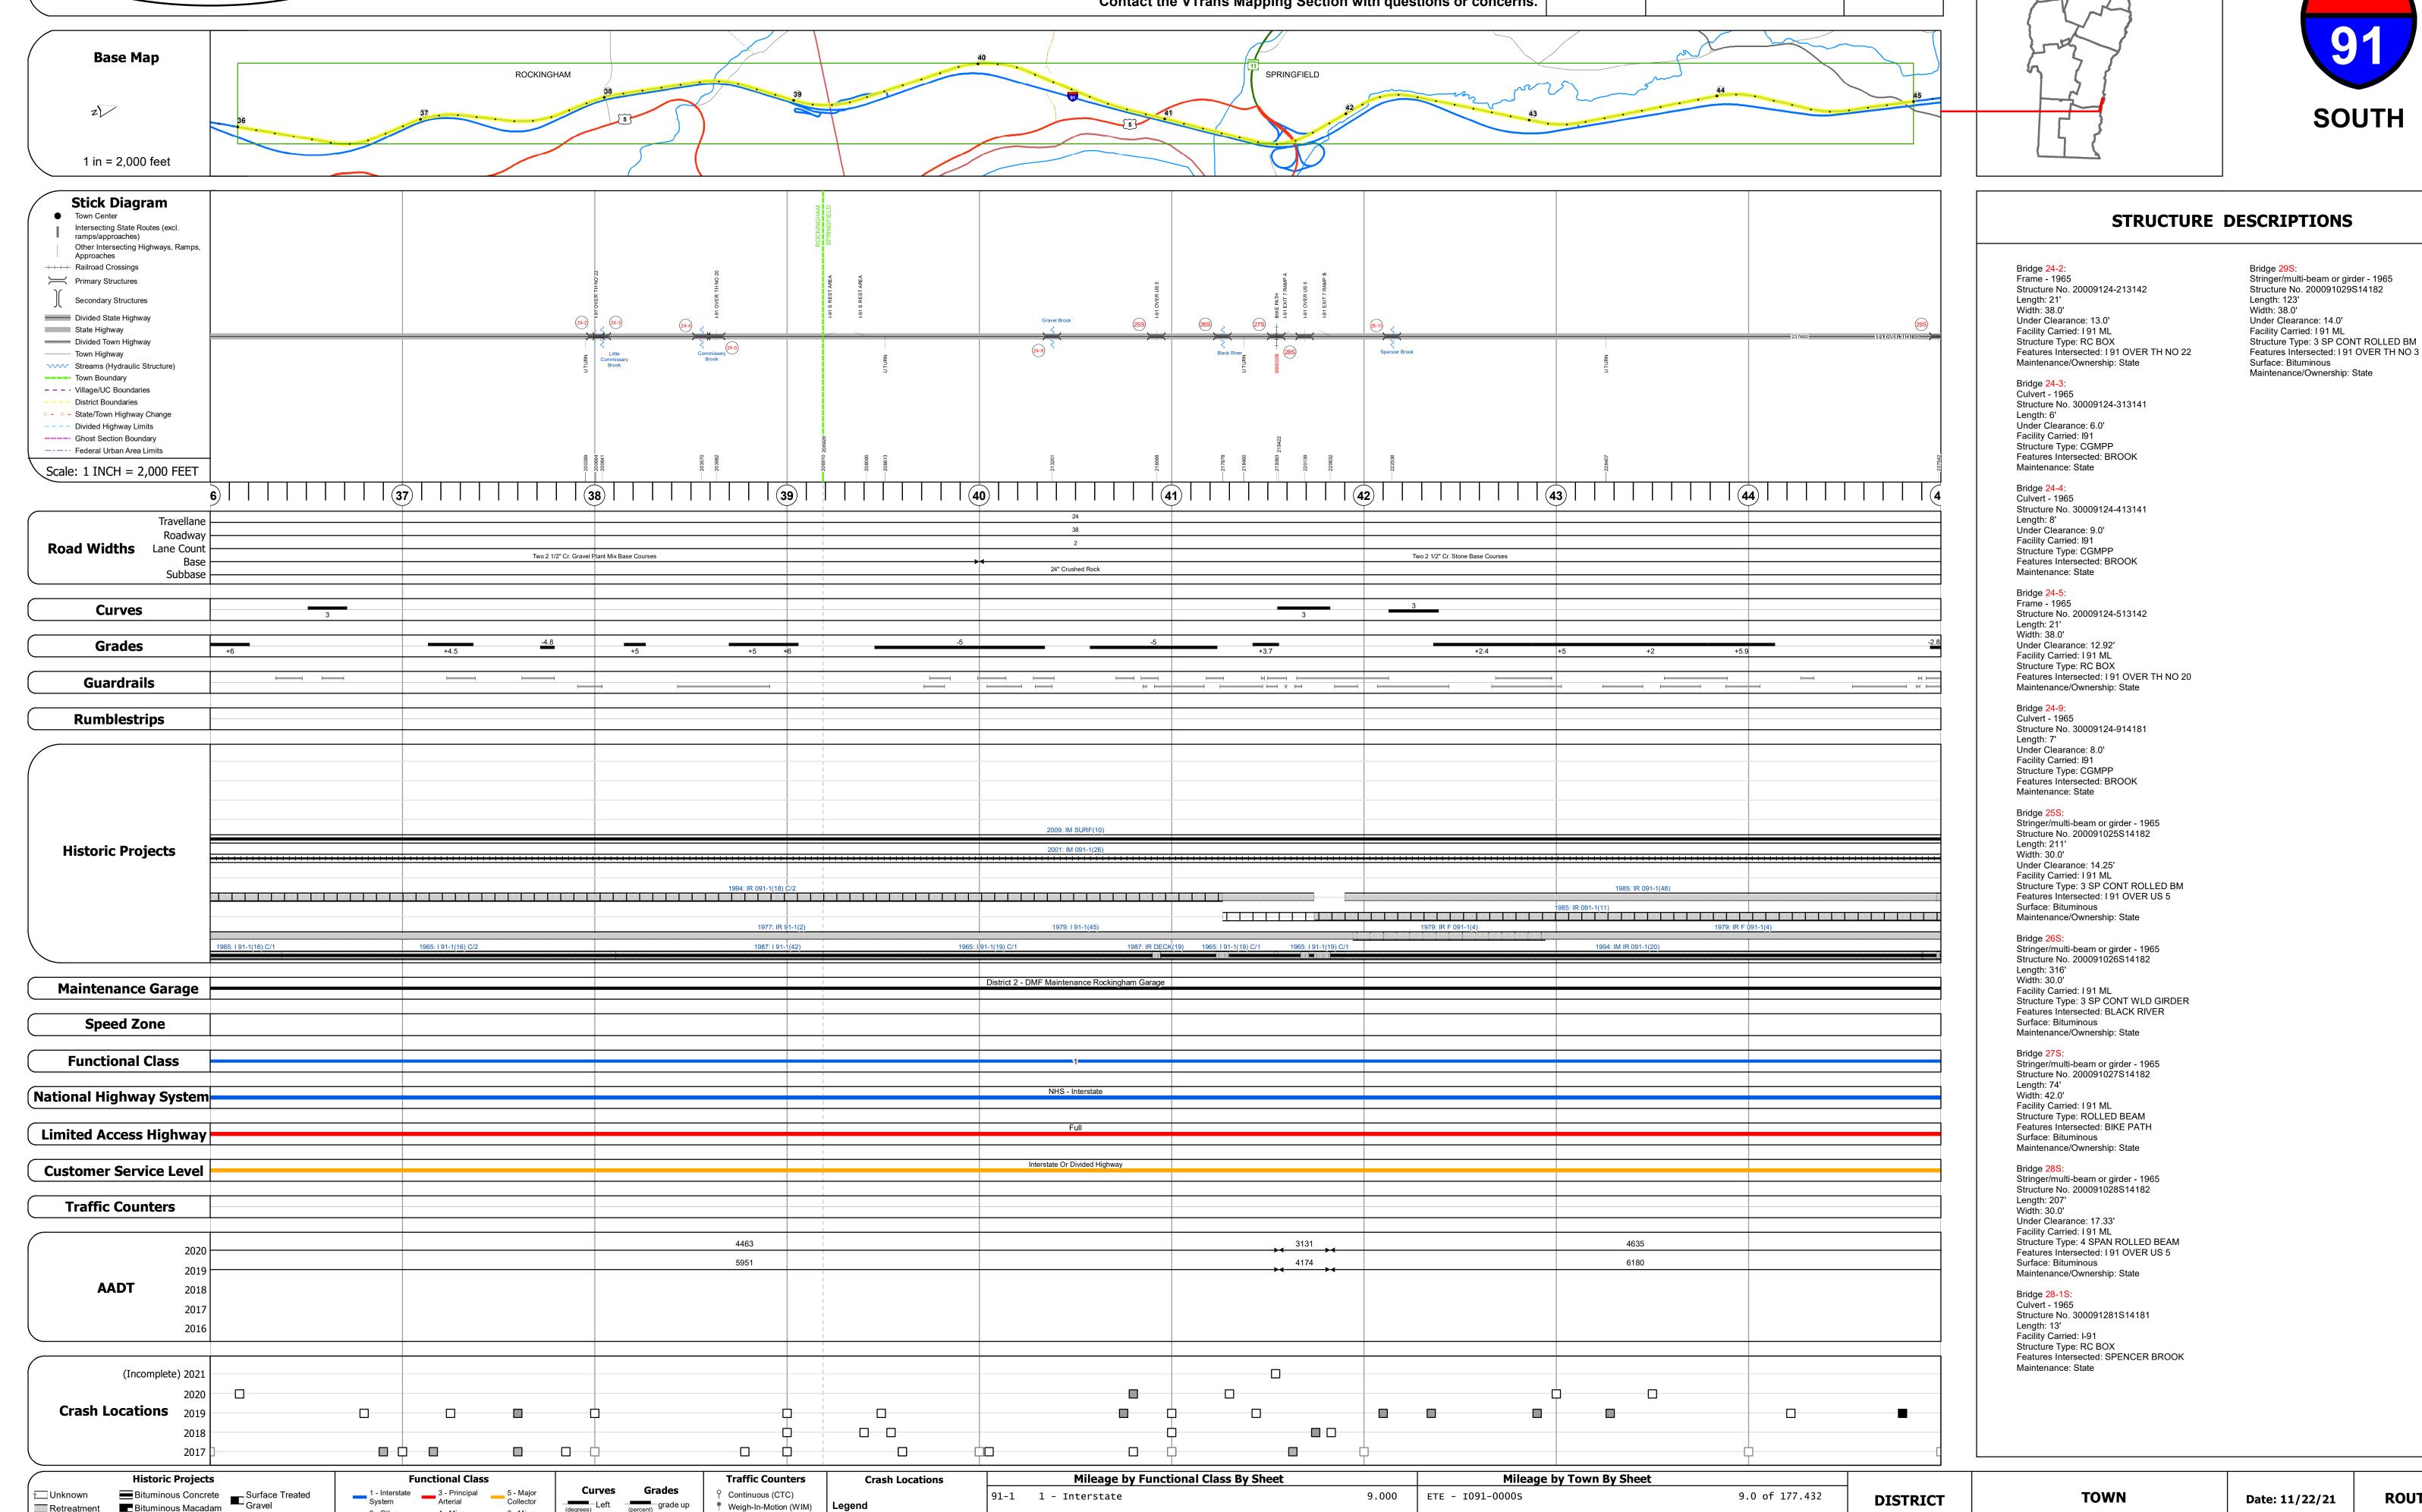

## **Route Log and Progress Chart**

Please Note: Errors and Omissions May Exist. Contact the VTrans Mapping Section with questions or concerns.

**DRAFT** 

**DISTRICT TOWN ROUTE** ROCKINGHAM, SPRINGFIELD I-91

9.0 of 177.432

Page Total Mileage: 9.0 mi

**DISTRICT** 

9.000 ETE - I091-0000S

Page Total Mileage: 9.000 mi

91-1 1 - Interstate

**TOWN** 

2 - Other 4 - Minor Freeways and Arterial

Speed Zones

Collector

Unknown

Resurface

■ Bituminous Mix

Skinny Mix Concrete

Retreatment Bituminous Macadam

Cold Plane and

Bituminous Concrete

Concrete

Concrete

Concrete

Continuous (CTC)

▲ Short-Term, Scheduled

△ Short-Term, Unscheduled

Weigh-In-Motion (WIM)

High Crash Locations (HCL's)

HCL No. 201 - 300 (21 - 30)

1 - 100 (1 - 10) 301 - 400 (31 - 40)

Sections (& Intersections)

Left (percent) grade up (percent) grade down

Road Widths