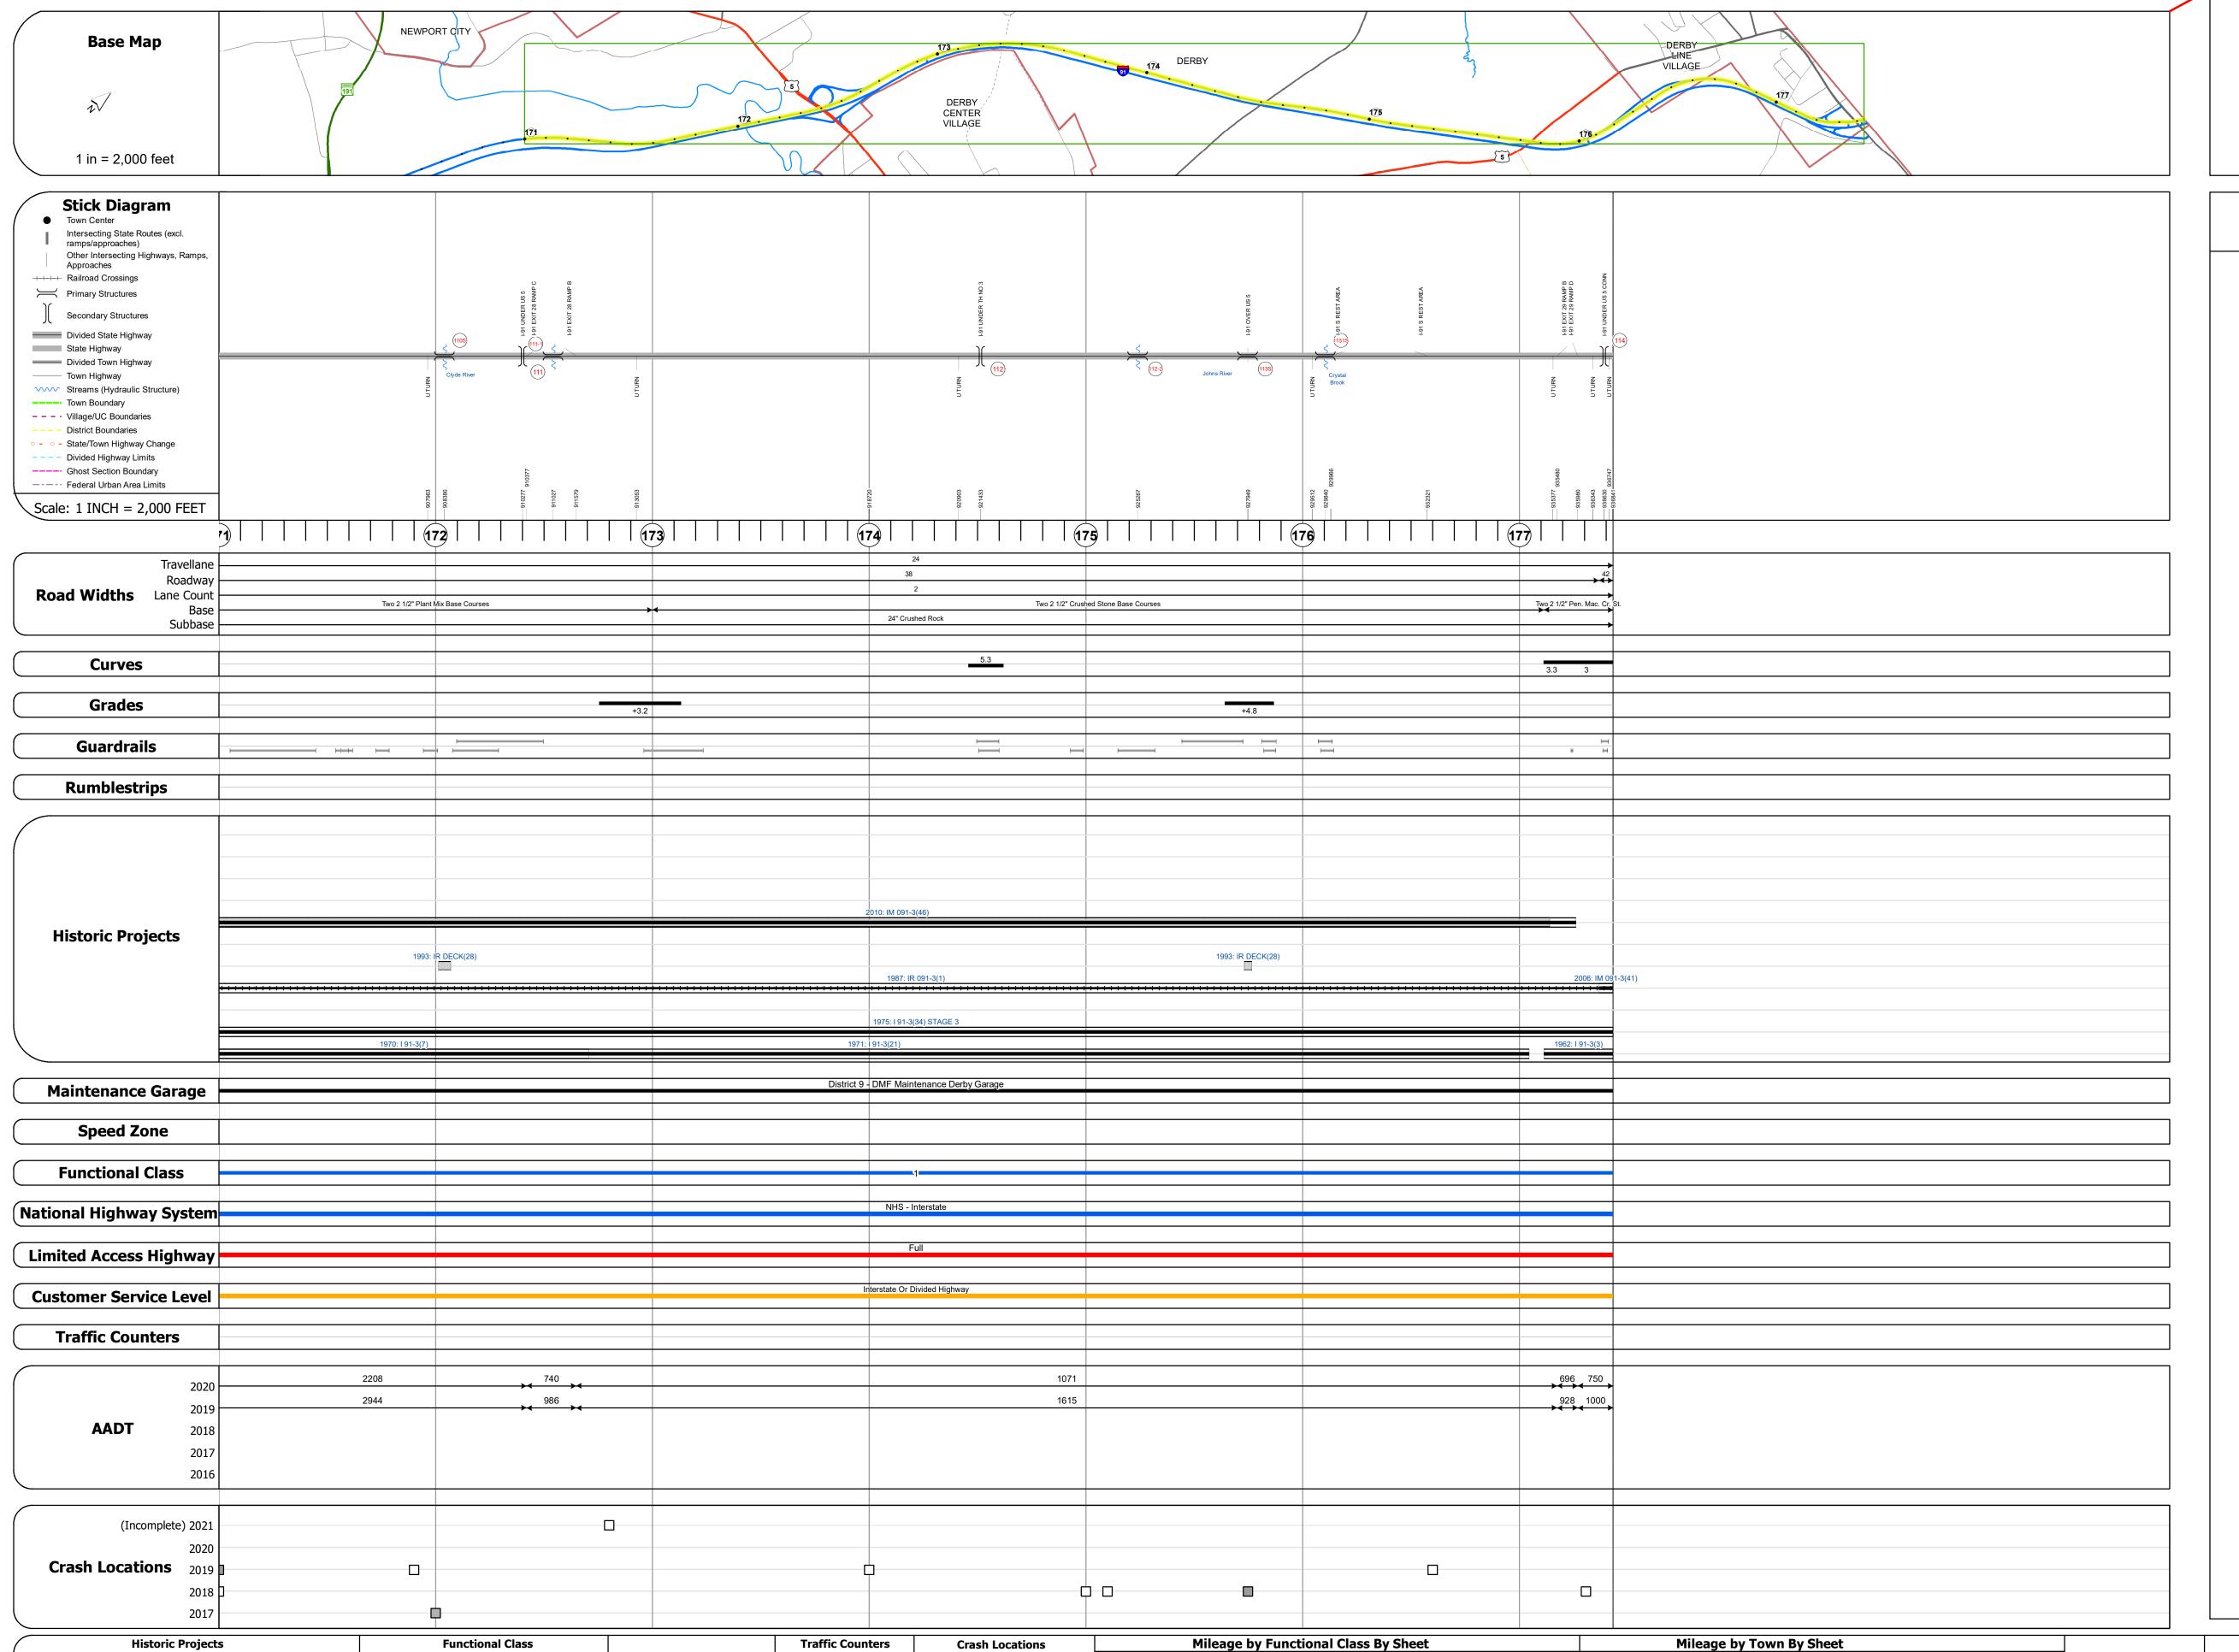

## STRUCTURE DESCRIPTIONS

Bridge 110S:
Stringer/multi-beam or girder - 1970
Structure No. 200091110S10072
Length: 302'
Width: 38.2'
Facility Carried: I 91 ML
Structure Type: 3 SPAN CONT GIRDER
Features Intersected: CLYDE RIVER
Surface: Bituminous
Maintenance/Ownership: State

Stringer/multi-beam or girder - 1970
Structure No. 200034017810072
Length: 331'
Facility Carried: US 05 ML
Structure Type: 4 SP CONT ROLLED BM
Features Intersected: I 91 UNDER US 5

Bridge 111-1:
Culvert - 1963
Structure No. 300091111110071
Length: 7'
Under Clearance: 7.5'
Facility Carried: I91
Structure Type: CGMPP ALUM SLEEVED
Features Intersected: BROOK
Maintenance: State

Bridge 112:
Stringer/multi-beam or girder - 1962
Structure No. 200319004A10072
Length: 344'
Facility Carried: TR 03 ML
Structure Type: 5 SPAN ROLLED BEAM
Features Intersected: I 91 UNDER TH NO 3

Bridge 112-2:
Culvert - 1962
Structure No. 300091112210071
Length: 8'
Under Clearance: 8.5'
Facility Carried: I91
Structure Type: CGMPP
Features Intersected: BROOK
Maintenance: State

Stringer/multi-beam or girder - 1969
Structure No. 200091113S10072
Length: 194'
Width: 38.3'
Under Clearance: 18.92'
Facility Carried: I 91 ML
Structure Type: 3 SP CONT ROLLED BM
Features Intersected: I 91 OVER US 5
Surface: Bituminous
Maintenance/Ownership: State

Bridge 1131S:
Culvert - 1962
Structure No. 300091H13S10071
Length: 7'
Under Clearance: 7.5'
Facility Carried: I91
Structure Type: CGMPP
Features Intersected: BROOK
Maintenance: State

Bridge 114:
Stringer/multi-beam or girder - 1962
Structure No. 200318000110072
Length: 318'
Facility Carried: US 05 CONN
Structure Type: 4 SPAN WELDED GIRDER
Features Intersected: I 91 UNDER US 5 CONN