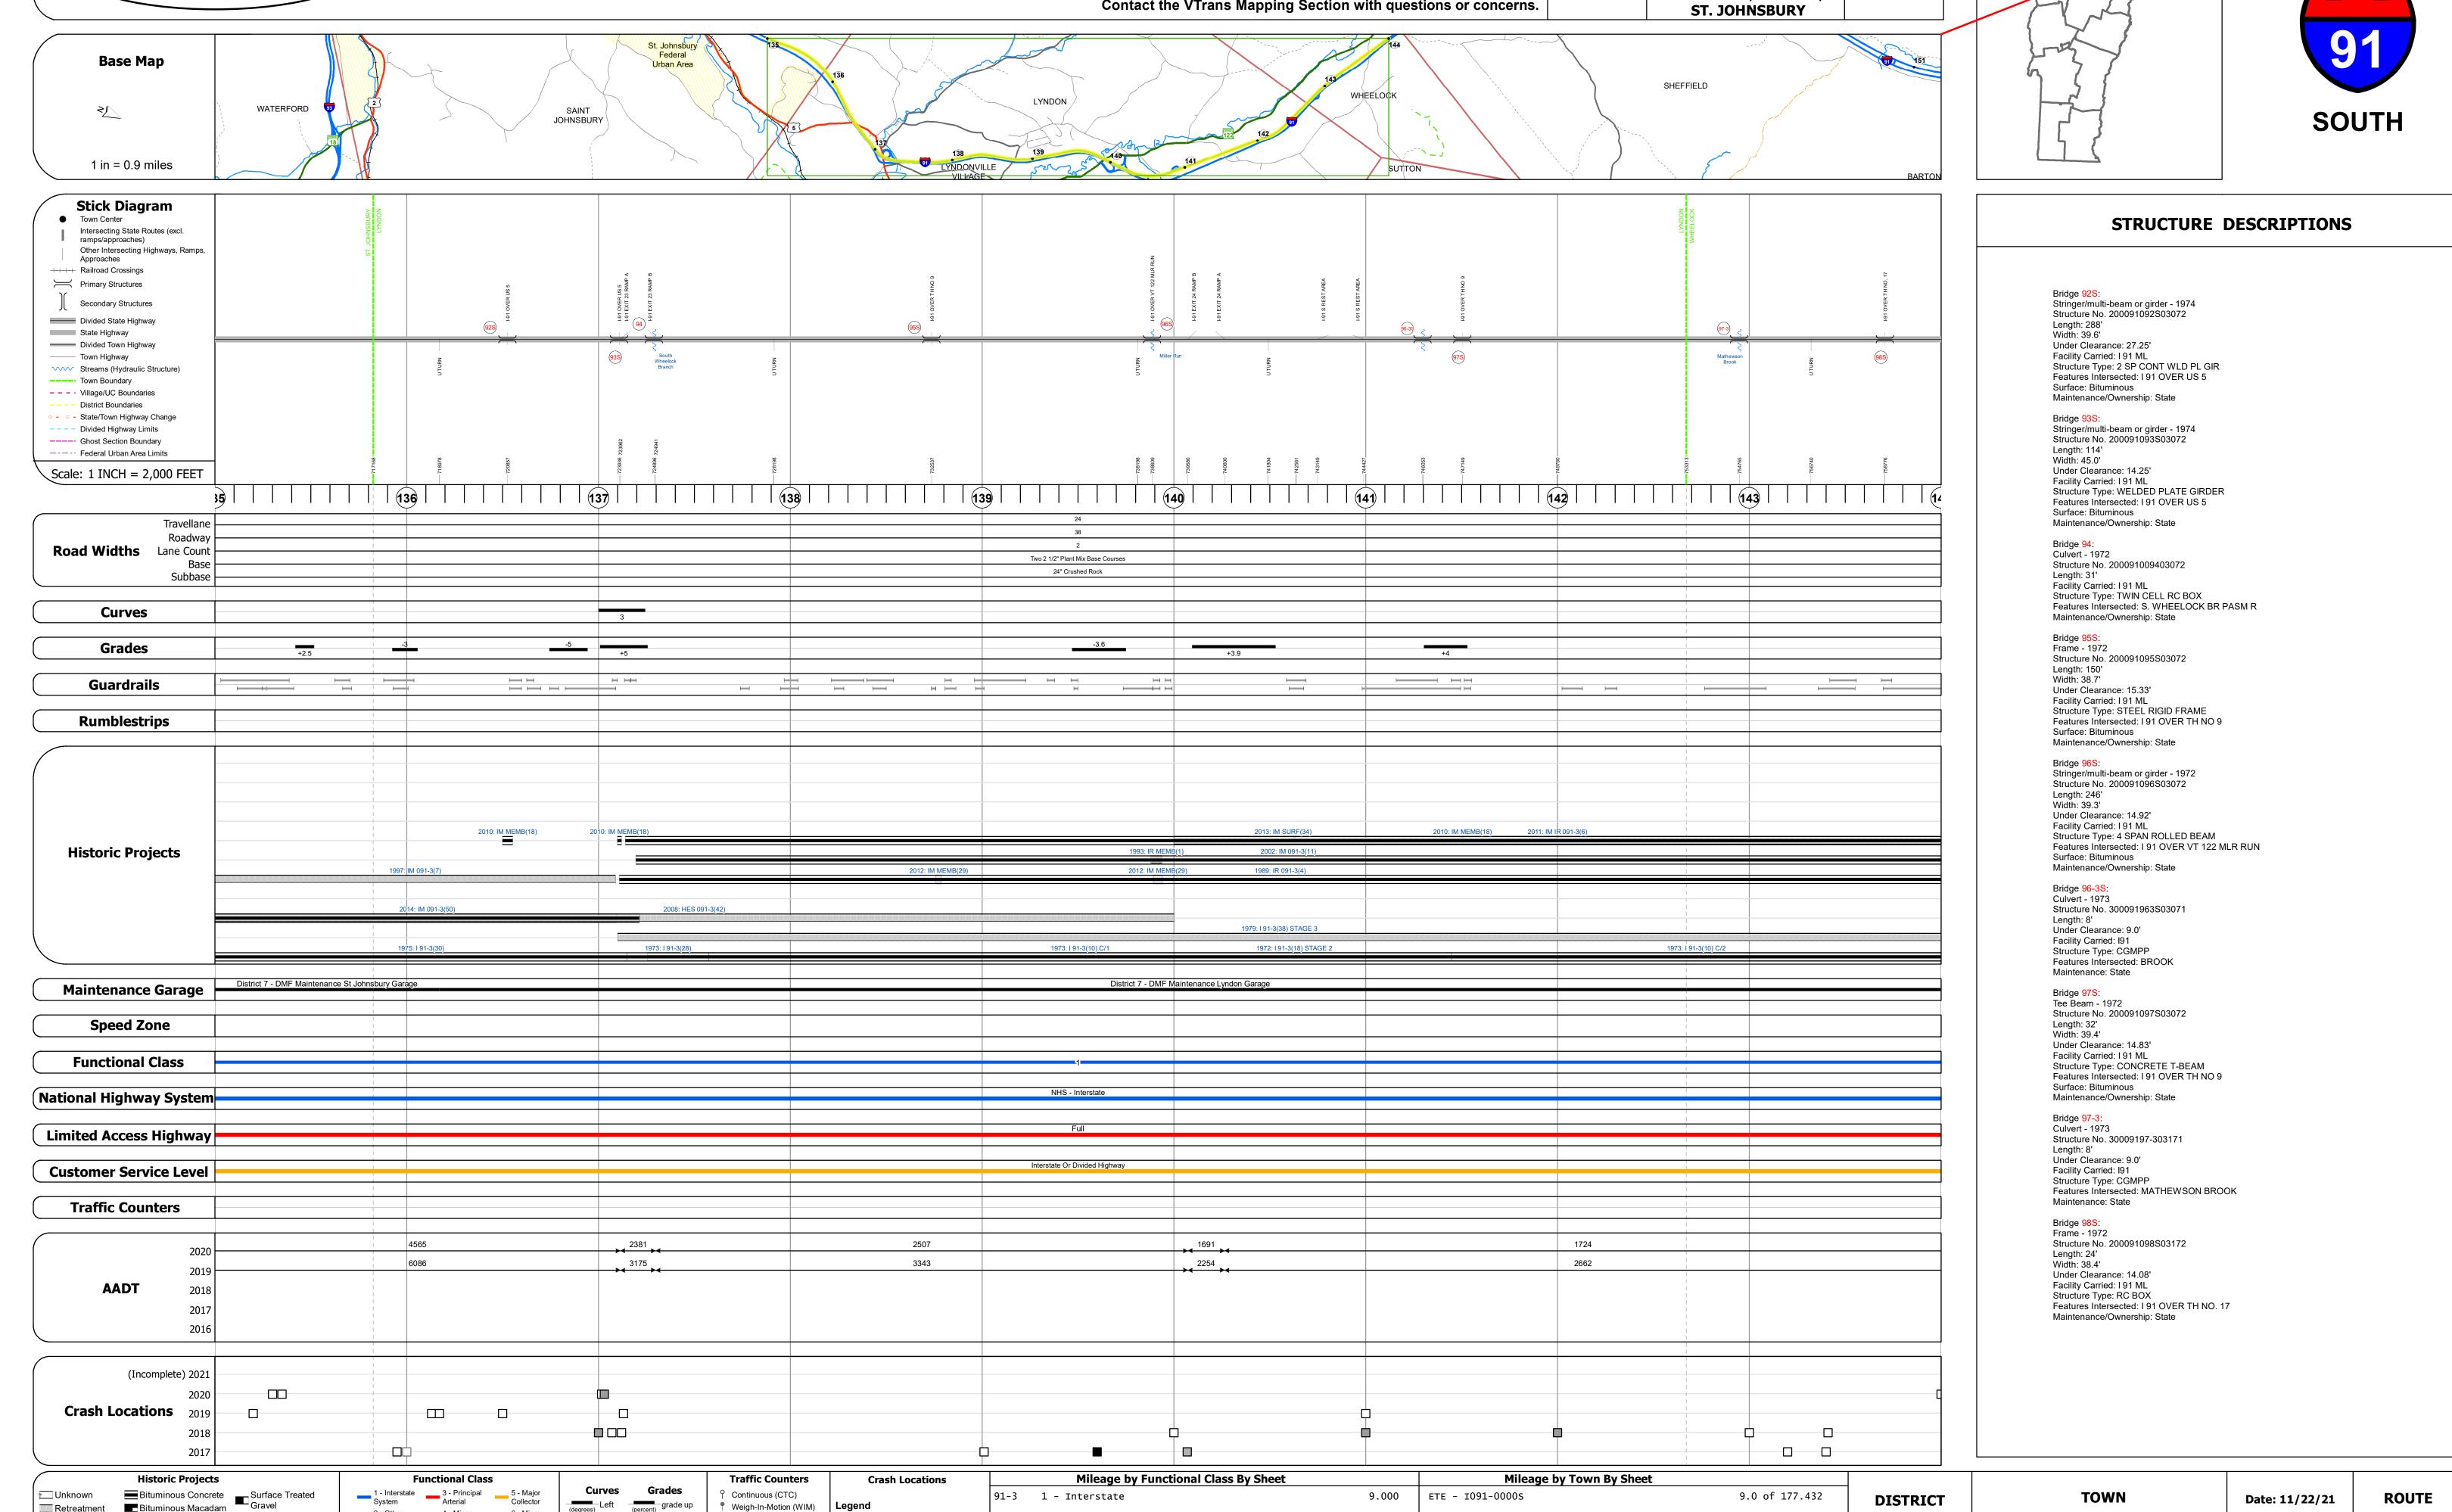

## **Route Log and Progress Chart**

Please Note: Errors and Omissions May Exist. Contact the VTrans Mapping Section with questions or concerns.

**DRAFT** 

**DISTRICT TOWN ROUTE** WHEELOCK, LYNDON, I-91

Page Total Mileage: 9.0 mi

Date: 11/22/21

16 of 20

TWN mileage:

135.0 to 144.0

WHEELOCK, LYNDON,

ST. JOHNSBURY

I-91

ETE mileage:

135.0 to 144.0

Page Total Mileage: 9.000 mi

2 - Other 4 - Minor Freeways and Arterial

Speed Zones

Expressways

Collector

Retreatment Bituminous Macadam

Resurface