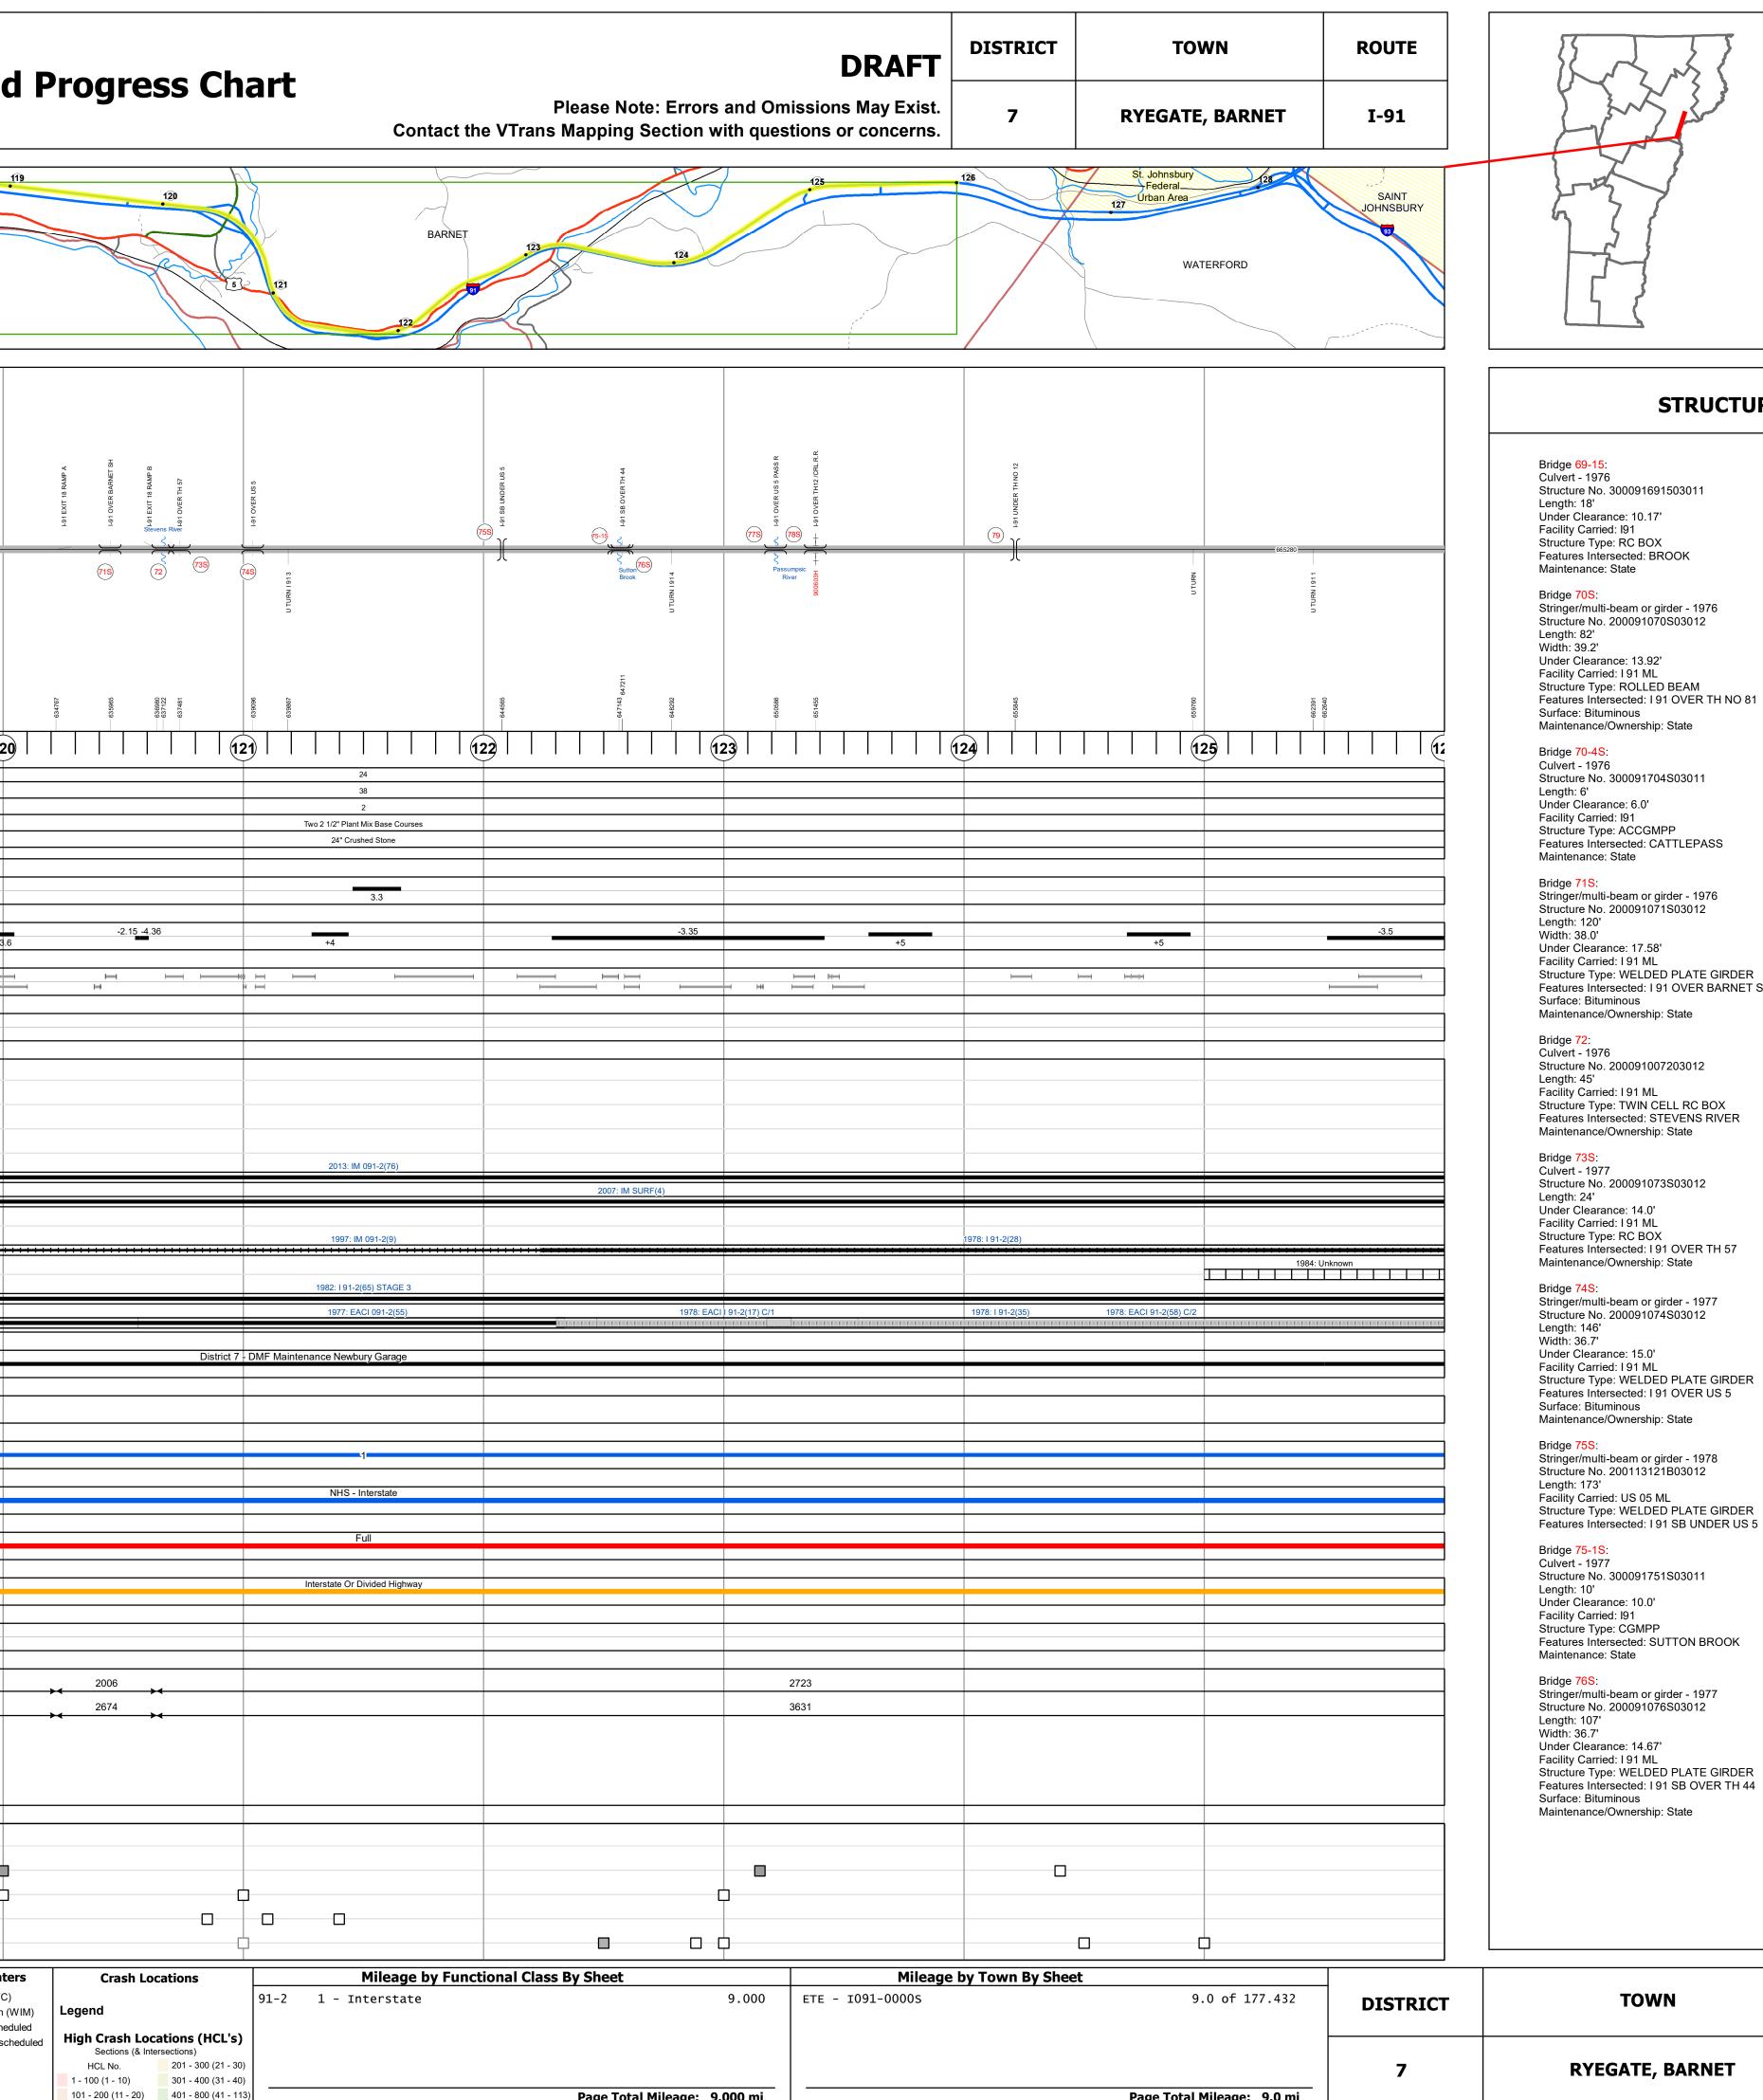

## **Route Log and Progress Chart**

| Base Map                                                                               |                                          |                                  |                                                                                             |
|----------------------------------------------------------------------------------------|------------------------------------------|----------------------------------|---------------------------------------------------------------------------------------------|
|                                                                                        |                                          |                                  | 118                                                                                         |
| zV                                                                                     |                                          | RYEGATE                          | 512                                                                                         |
|                                                                                        | }                                        |                                  |                                                                                             |
| 1 in = 0.6 miles                                                                       |                                          |                                  | 11                                                                                          |
| 1 III - 0.0 IIIIles                                                                    |                                          | 116                              |                                                                                             |
| Stick Diagram                                                                          | E E                                      |                                  |                                                                                             |
| Town Center     Intersecting State Routes (excl.                                       | BARNET                                   |                                  |                                                                                             |
| ramps/approaches)<br>Other Intersecting Highways, Ramps,<br>Approaches                 |                                          |                                  |                                                                                             |
| +++++ Railroad Crossings                                                               |                                          | 0<br>2                           |                                                                                             |
| Secondary Structures                                                                   |                                          | L91 OVER TH NO 81                |                                                                                             |
| Divided State Highway                                                                  |                                          | 0 5<br>69-15 2 (70-45 2          |                                                                                             |
| State Highway Divided Town Highway                                                     |                                          |                                  |                                                                                             |
| Town Highway     Streams (Hydraulic Structure)                                         | UTURN 1911                               | (705)                            | U TURN I 912                                                                                |
| <ul> <li>Town Boundary</li> <li> Village/UC Boundaries</li> </ul>                      |                                          |                                  |                                                                                             |
| <ul> <li> District Boundaries</li> <li>- • - State/Town Highway Change</li> </ul>      |                                          |                                  |                                                                                             |
| <ul> <li>– – – Divided Highway Limits</li> <li>– – – Ghost Section Boundary</li> </ul> |                                          |                                  |                                                                                             |
| Federal Urban Area Limits                                                              | 618843 6                                 | 623811<br>624032<br>628043       | 632418                                                                                      |
| Scale: 1 INCH = 2,000 FEET                                                             |                                          |                                  |                                                                                             |
|                                                                                        |                                          |                                  |                                                                                             |
| Travellane<br>Roadway                                                                  |                                          |                                  |                                                                                             |
| Road Widths Lane Count                                                                 |                                          |                                  |                                                                                             |
| Base<br>Subbase                                                                        |                                          |                                  |                                                                                             |
|                                                                                        |                                          |                                  |                                                                                             |
| Curves                                                                                 |                                          |                                  |                                                                                             |
| Grades                                                                                 | -3                                       | +4.98                            | +3                                                                                          |
|                                                                                        |                                          |                                  |                                                                                             |
| Guardrails                                                                             |                                          |                                  |                                                                                             |
| Rumblestrips                                                                           |                                          |                                  |                                                                                             |
|                                                                                        |                                          |                                  |                                                                                             |
|                                                                                        |                                          |                                  |                                                                                             |
|                                                                                        |                                          |                                  |                                                                                             |
|                                                                                        |                                          |                                  |                                                                                             |
|                                                                                        |                                          | 2008: IM SURF(6)                 |                                                                                             |
| Historic Projects                                                                      |                                          |                                  |                                                                                             |
|                                                                                        |                                          |                                  |                                                                                             |
|                                                                                        |                                          |                                  |                                                                                             |
|                                                                                        |                                          |                                  |                                                                                             |
|                                                                                        | 1976: l 91-2(53) C/3                     |                                  | 1976: EACI 091-2(54)C/4 1976: I 91-2(27) STAGE 2                                            |
|                                                                                        |                                          |                                  |                                                                                             |
| Maintenance Garage                                                                     |                                          |                                  |                                                                                             |
| Speed Zone                                                                             |                                          |                                  |                                                                                             |
|                                                                                        |                                          |                                  |                                                                                             |
| <b>Functional Class</b>                                                                |                                          |                                  |                                                                                             |
| (National Highway System                                                               |                                          |                                  |                                                                                             |
|                                                                                        |                                          |                                  |                                                                                             |
| Limited Access Highway                                                                 |                                          |                                  |                                                                                             |
| Customer Service Level                                                                 |                                          |                                  |                                                                                             |
|                                                                                        |                                          |                                  |                                                                                             |
| Traffic Counters                                                                       |                                          |                                  |                                                                                             |
| 2020                                                                                   |                                          | 2228                             |                                                                                             |
| 2020                                                                                   |                                          | 2971                             |                                                                                             |
| <b>AADT</b> 2018                                                                       | I. I |                                  |                                                                                             |
| 2017                                                                                   |                                          |                                  |                                                                                             |
| 2016                                                                                   |                                          |                                  |                                                                                             |
|                                                                                        |                                          |                                  |                                                                                             |
| (Incomplete) 2021                                                                      |                                          |                                  |                                                                                             |
| 2020<br>Crash Locations 2019                                                           |                                          |                                  |                                                                                             |
| 2013                                                                                   |                                          |                                  |                                                                                             |
| 2017                                                                                   |                                          |                                  |                                                                                             |
| Historic Project                                                                       |                                          | Functional Class                 | Traffic Count                                                                               |
| Unknown Bituminous Concre<br>Retreatment Bituminous Macad                              | ete Surface Treated I - Interst          | Arterial Collector               | rves     Grades     ♀     Continuous (CTC       Left                                        |
| Resurface Cold Plane and                                                               | 2 - Other<br>Plant Mix Freeways          | and Arterial 6 - Minor Collector | Leftgrade up<br>Rightgrade down<br>Grade down<br>▲ Short-Term, Schert<br>▲ Short-Term, Unsu |
| Skinny Mix Concrete                                                                    | Bituminous Concrete                      | Speed Zones F                    | Road Widths (counter ID)                                                                    |
| 🖂 Bituminous Seal <b>N</b> Gravel                                                      |                                          |                                  | (AADT)                                                                                      |

## STRUCTURE DESCRIPTIONS

Features Intersected: I 91 OVER BARNET SH

Bridge <mark>77S:</mark> Girder and floorbeam system - 1977 Structure No. 200091077S03012 Length: 563' Width: 36.8' Under Clearance: 53.42' Facility Carried: I 91 ML Structure Type: 4 SPAN CONT 2 GIRDER Features Intersected: I 91 OVER US 5 PASS R Surface: Bituminous Maintenance/Ownership: State

Bridge <mark>78S:</mark> Stringer/multi-beam or girder - 1977 Structure No. 200091078S03012 Length: 271' Width: 36.8' Under Clearance: 27.67' Facility Carried: I 91 ML Structure Type: 4 SP CONT ROLLED BM Features Intersected: I 91 OVER TH12 /CRL.R.R. Surface: Bituminous Maintenance/Ownership: State

Bridge 79: Stringer/multi-beam or girder - 1978 Structure No. 2003010D7903011 Length: 244' Facility Carried: TR 12 Structure Type: 2 SP CONT WLD PL GIR Features Intersected: I 91 UNDER TH NO 12

| 9.0 of 177.432             | DISTRICT | ΤΟΨΝ            | Date: 11/22/21                                    | ROUTE<br>I-91                          |
|----------------------------|----------|-----------------|---------------------------------------------------|----------------------------------------|
| Page Total Mileage: 9.0 mi | 7        | RYEGATE, BARNET | <b>14 of 20</b><br>TWN mileage:<br>117.0 to 126.0 | 1-91<br>ETE mileage:<br>117.0 to 126.0 |