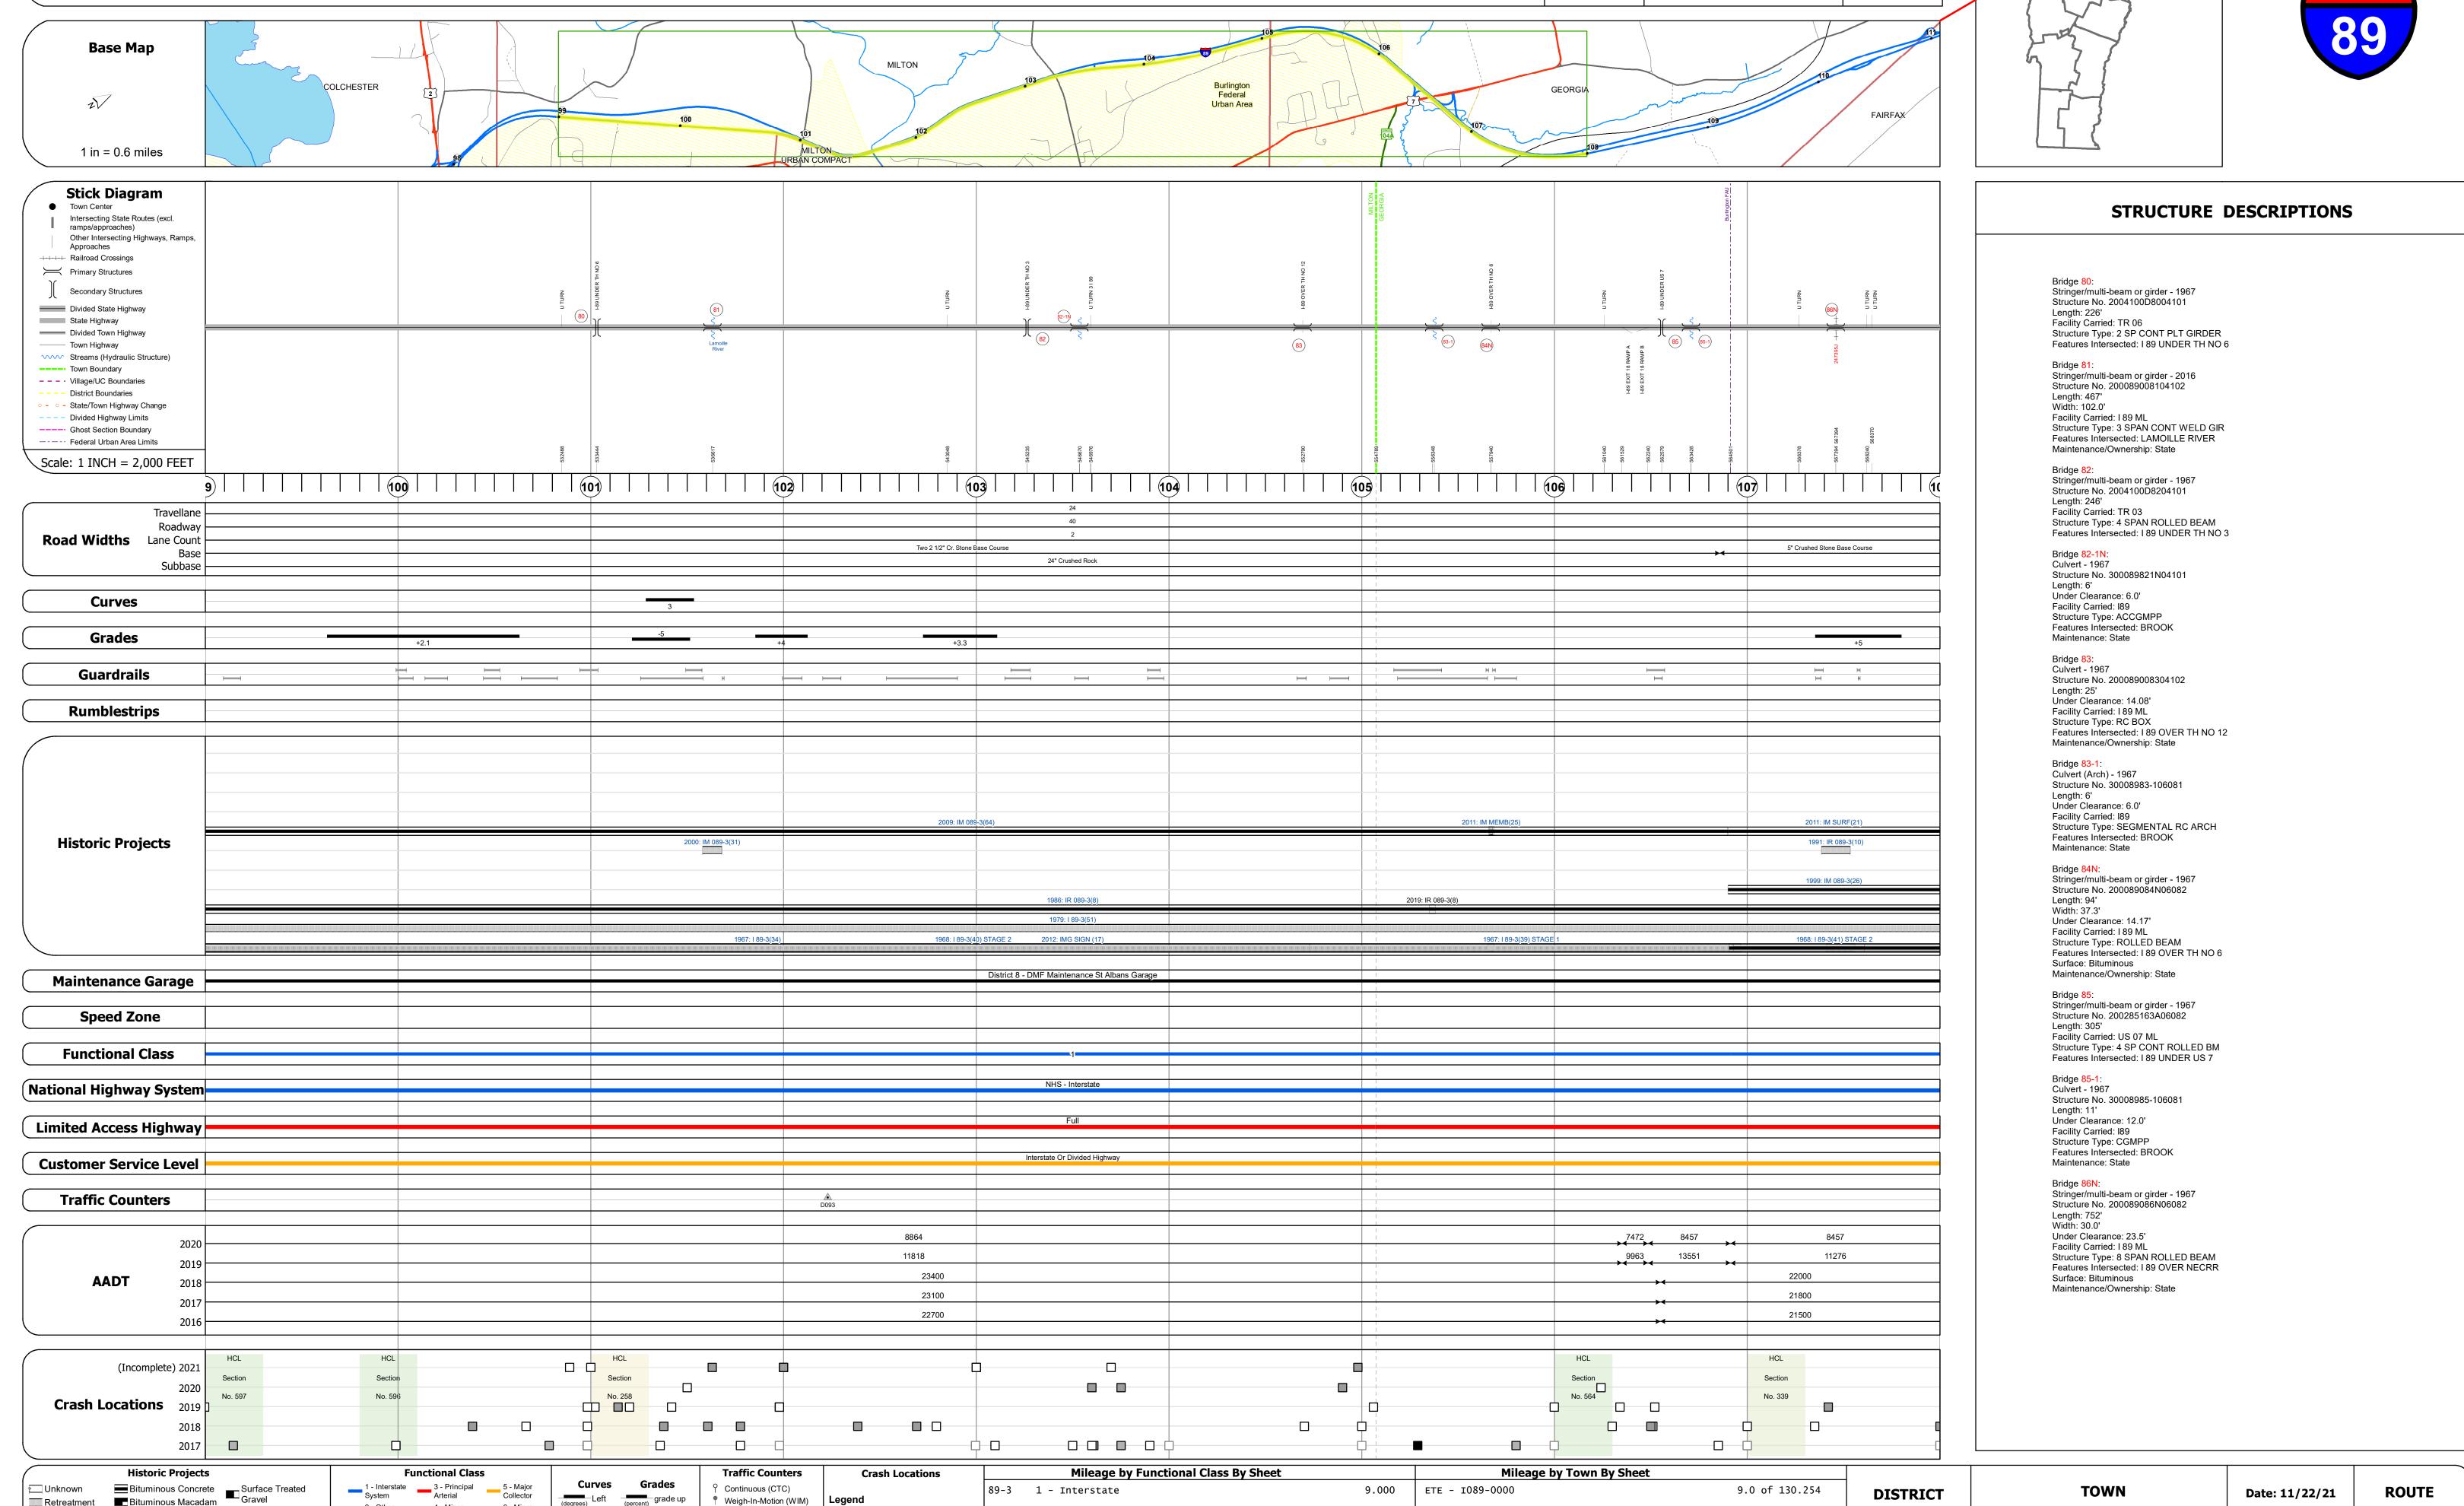

## **Route Log and Progress Chart**

Please Note: Errors and Omissions May Exist. Contact the VTrans Mapping Section with questions or concerns.

**DRAFT** 

**DISTRICT TOWN ROUTE GEORGIA, MILTON** 8, 5 I-89

Date: 11/22/21

12 of 15

TWN mileage:

99.0 to 108.0

**GEORGIA, MILTON** 

8, 5

Page Total Mileage: 9.0 mi

**ETE** mileage:

99.0 to 108.0

Page Total Mileage: 9.000 mi

2 - Other 4 - Minor Freeways and Arterial

Retreatment Bituminous Macadam

Resurface

Bituminous Mix

Skinny Mix Concrete

Cold Plane and
Bituminous Concrete
Concrete
Concrete