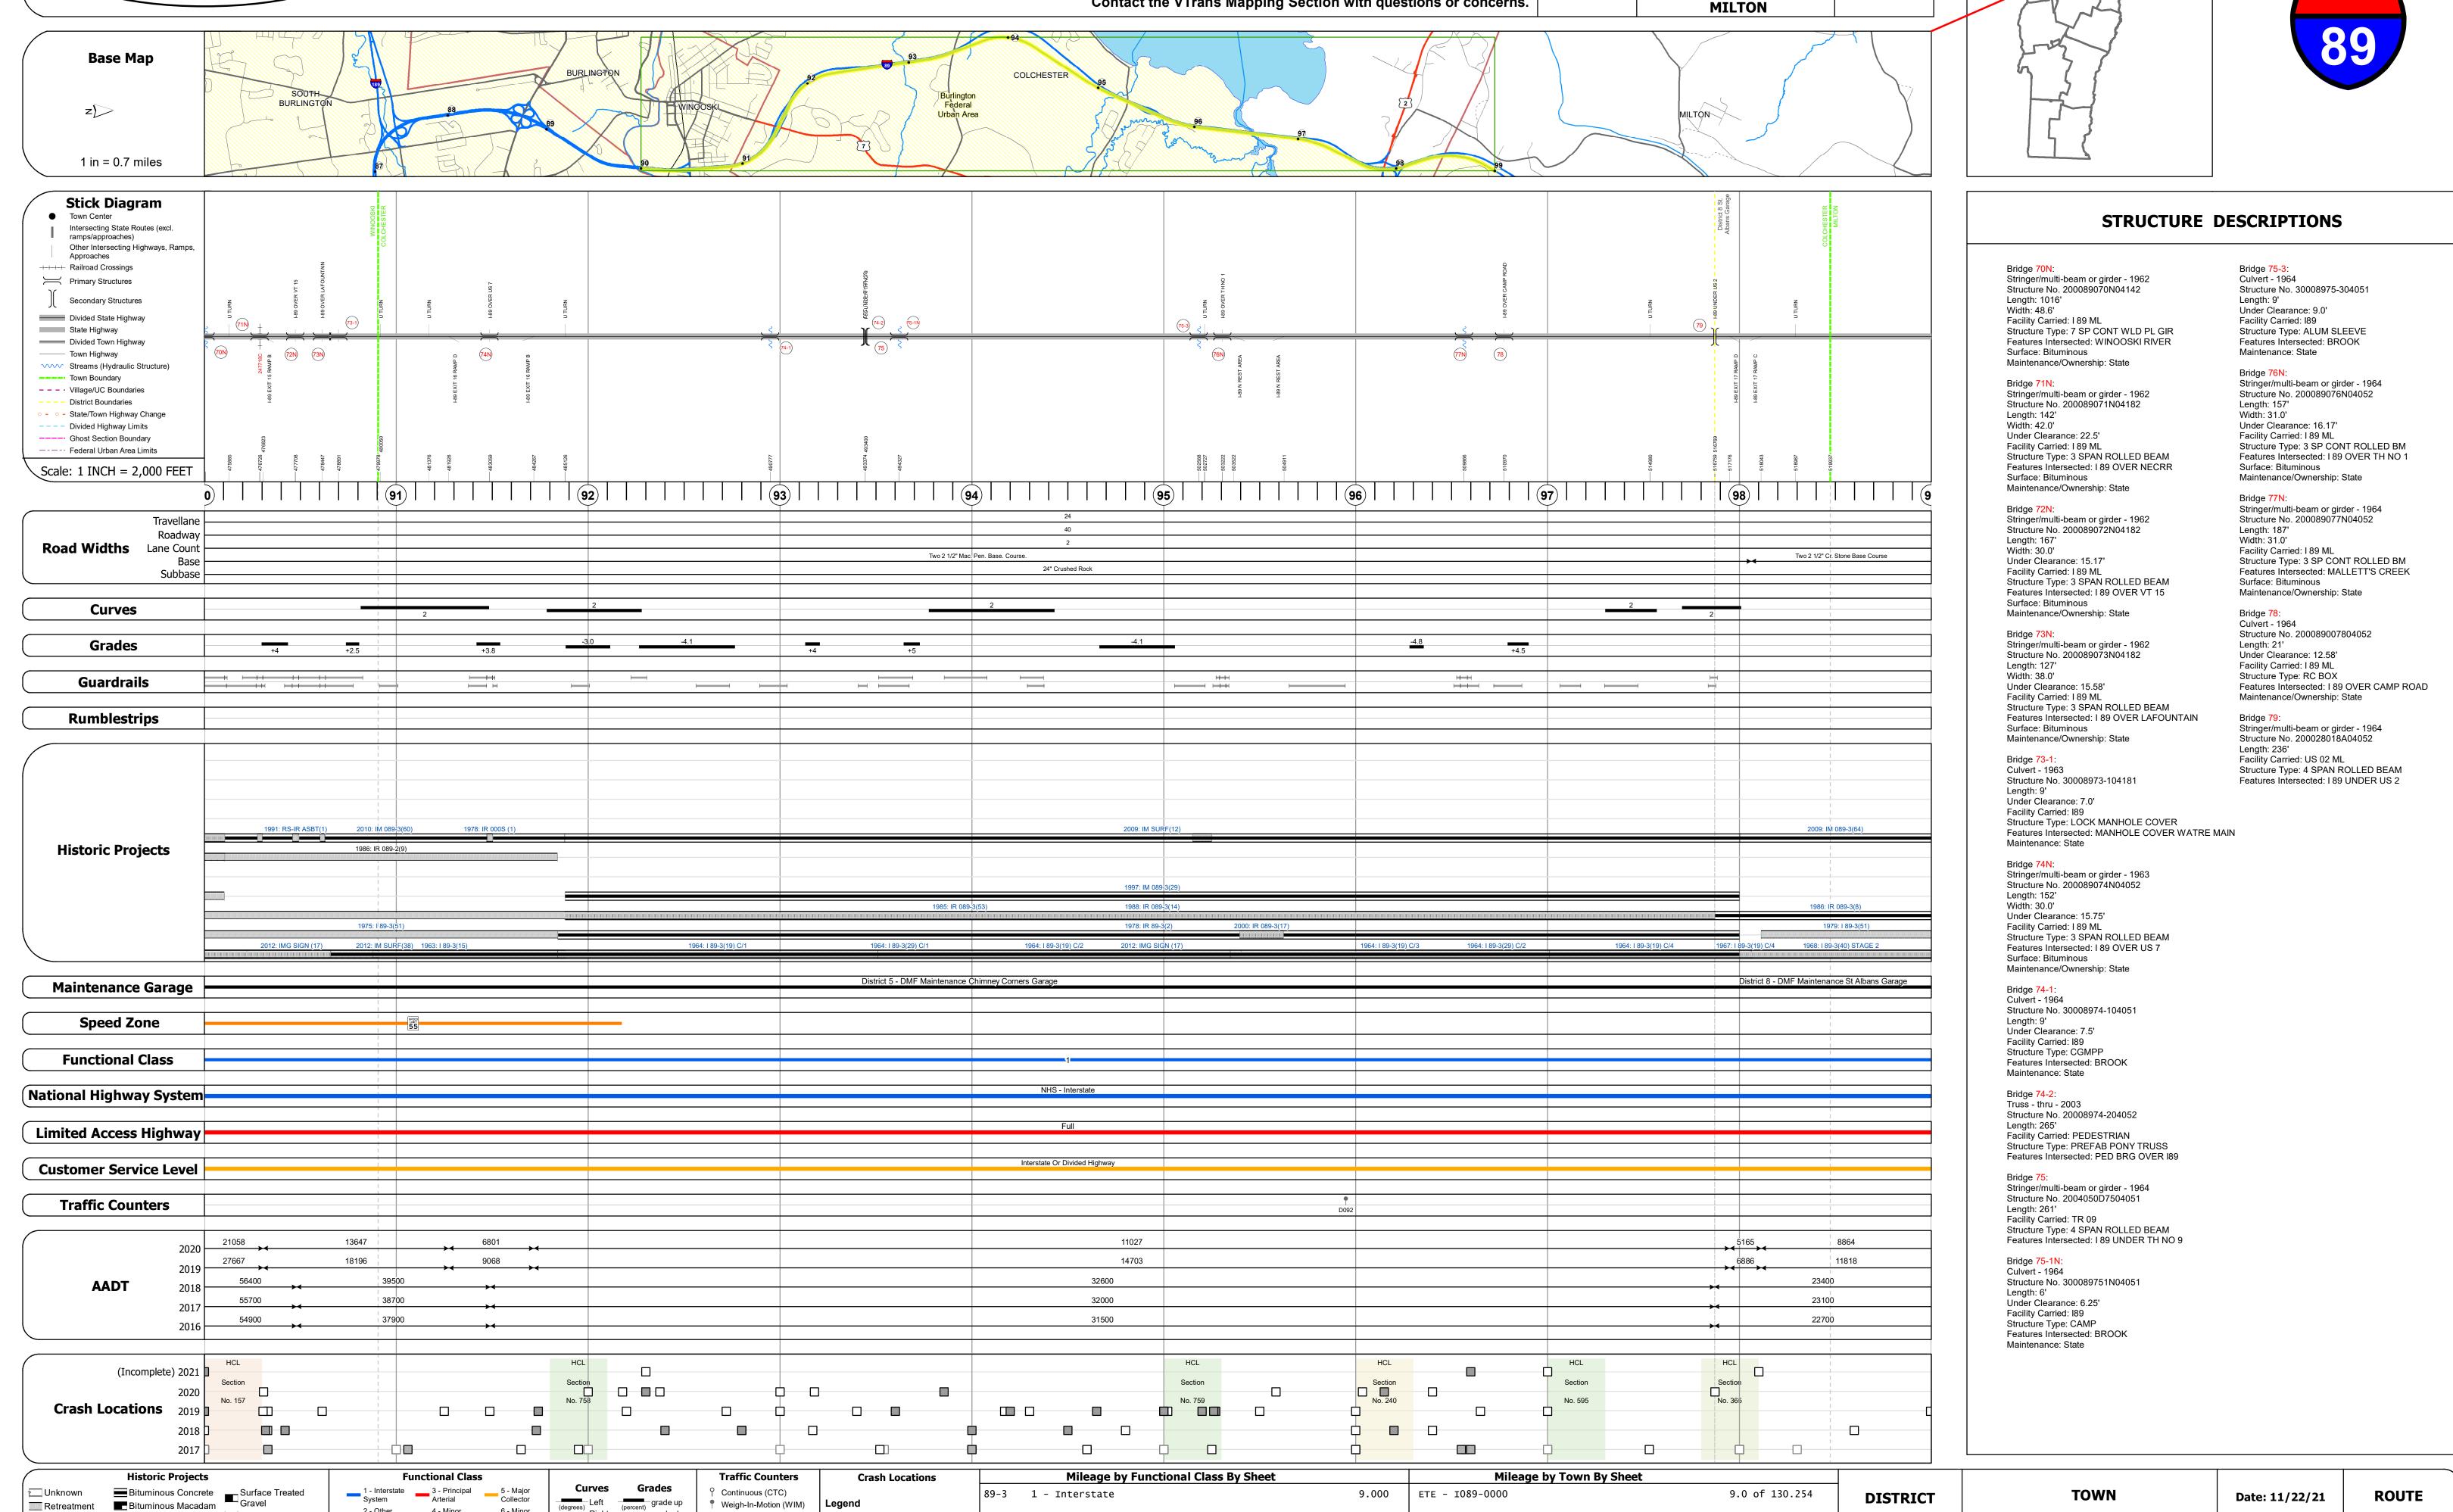

## **Route Log and Progress Chart**

Please Note: Errors and Omissions May Exist. Contact the VTrans Mapping Section with questions or concerns.

**DRAFT** 

**DISTRICT ROUTE TOWN** I-89 COLCHESTER, WINOOSKI,

Page Total Mileage: 9.0 mi

11 of 15

TWN mileage:

90.0 to 99.0

**COLCHESTER, WINOOSKI,** 

**MILTON** 

**ETE** mileage:

90.0 to 99.0

Page Total Mileage: 9.000 mi

Road Widths

4 - Minor Arterial

2 - Other

Freeways and

Expressways

Retreatment Bituminous Macadam

Resurface

Bituminous Mix

Skinny Mix Concrete

Cold Plane and

Bituminous Concrete

Concrete

Concrete

Concrete

Weigh-In-Motion (WIM)

High Crash Locations (HCL's)

1 - 100 (1 - 10) 301 - 400 (31 - 40)

201 - 300 (21 - 30

Sections (& Intersections)

▲ Short-Term, Scheduled

△ Short-Term, Unscheduled