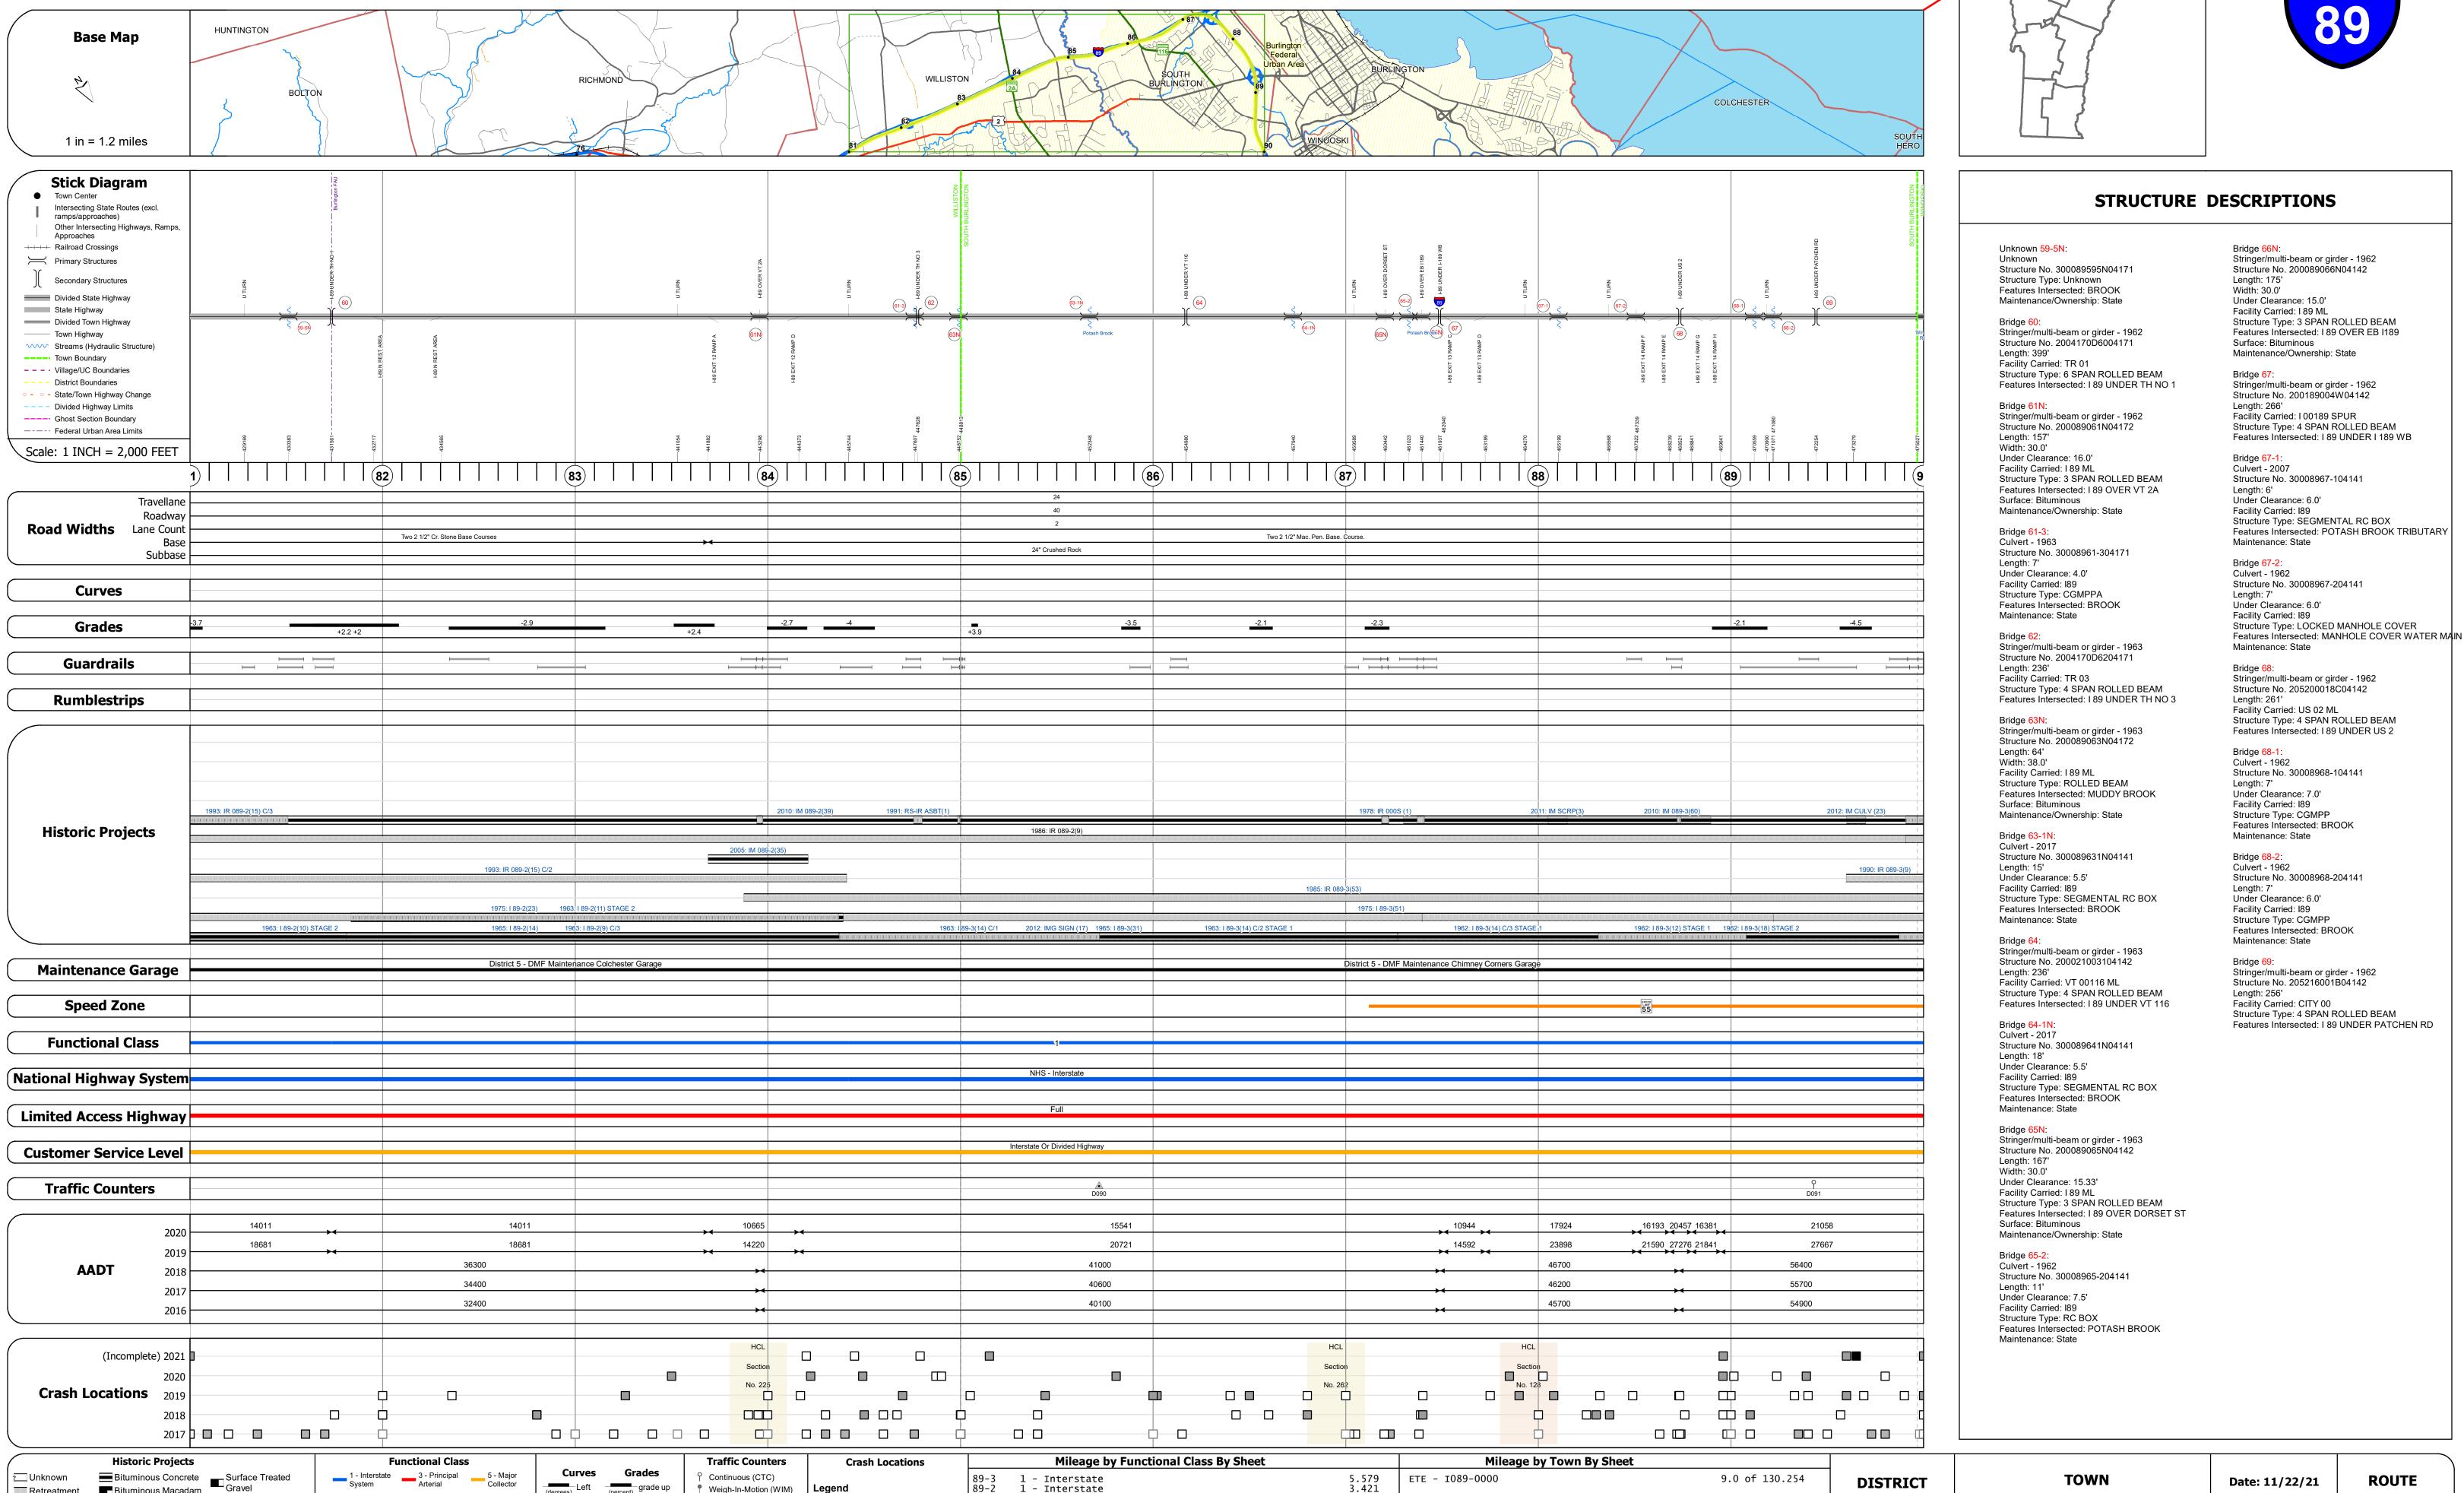

## **Route Log and Progress Chart**

Left grade up

Road Widths

Weigh-In-Motion (WIM)

**High Crash Locations (HCL's)** 

201 - 300 (21 - 30)

301 - 400 (31 - 40

Sections (& Intersections)

▲ Short-Term, Scheduled

△ Short-Term, Unscheduled

Collector

For More Information Contact - Vermont Agency of Transportation, Policy, Planning and Intermodal Development Division - Mapping Section, 1 National Life Drive, Montpelier, VT 05633-5001 Telephone: 802-828-2600.

4 - Minor Arterial

25 30 35 40 45 50 55 60 65

Freeways and

Expressways

Retreatment Bituminous Macadam

Resurface

■ Bituminous Mix

Skinny Mix Concrete

Bituminous Seal Gravel

Cold Plane and

Bituminous Concrete

Concrete

Reclaimed Base and
Bituminous Concrete

Please Note: Errors and Omissions May Exist. Contact the VTrans Mapping Section with questions or concerns.

Page Total Mileage: 9.000 mi

**DRAFT** 

**DISTRICT TOWN ROUTE** 

5 WILLISTON, SOUTH BURLINGTON, I-89 WINOOSKI

Page Total Mileage: 9.0 mi

**ROUTE** 

**ETE** mileage:

81.0 to 90.0

10 of 15

TWN mileage:

81.0 to 90.0

WILLISTON, SOUTH BURLINGTON,

**WINOOSKI** 