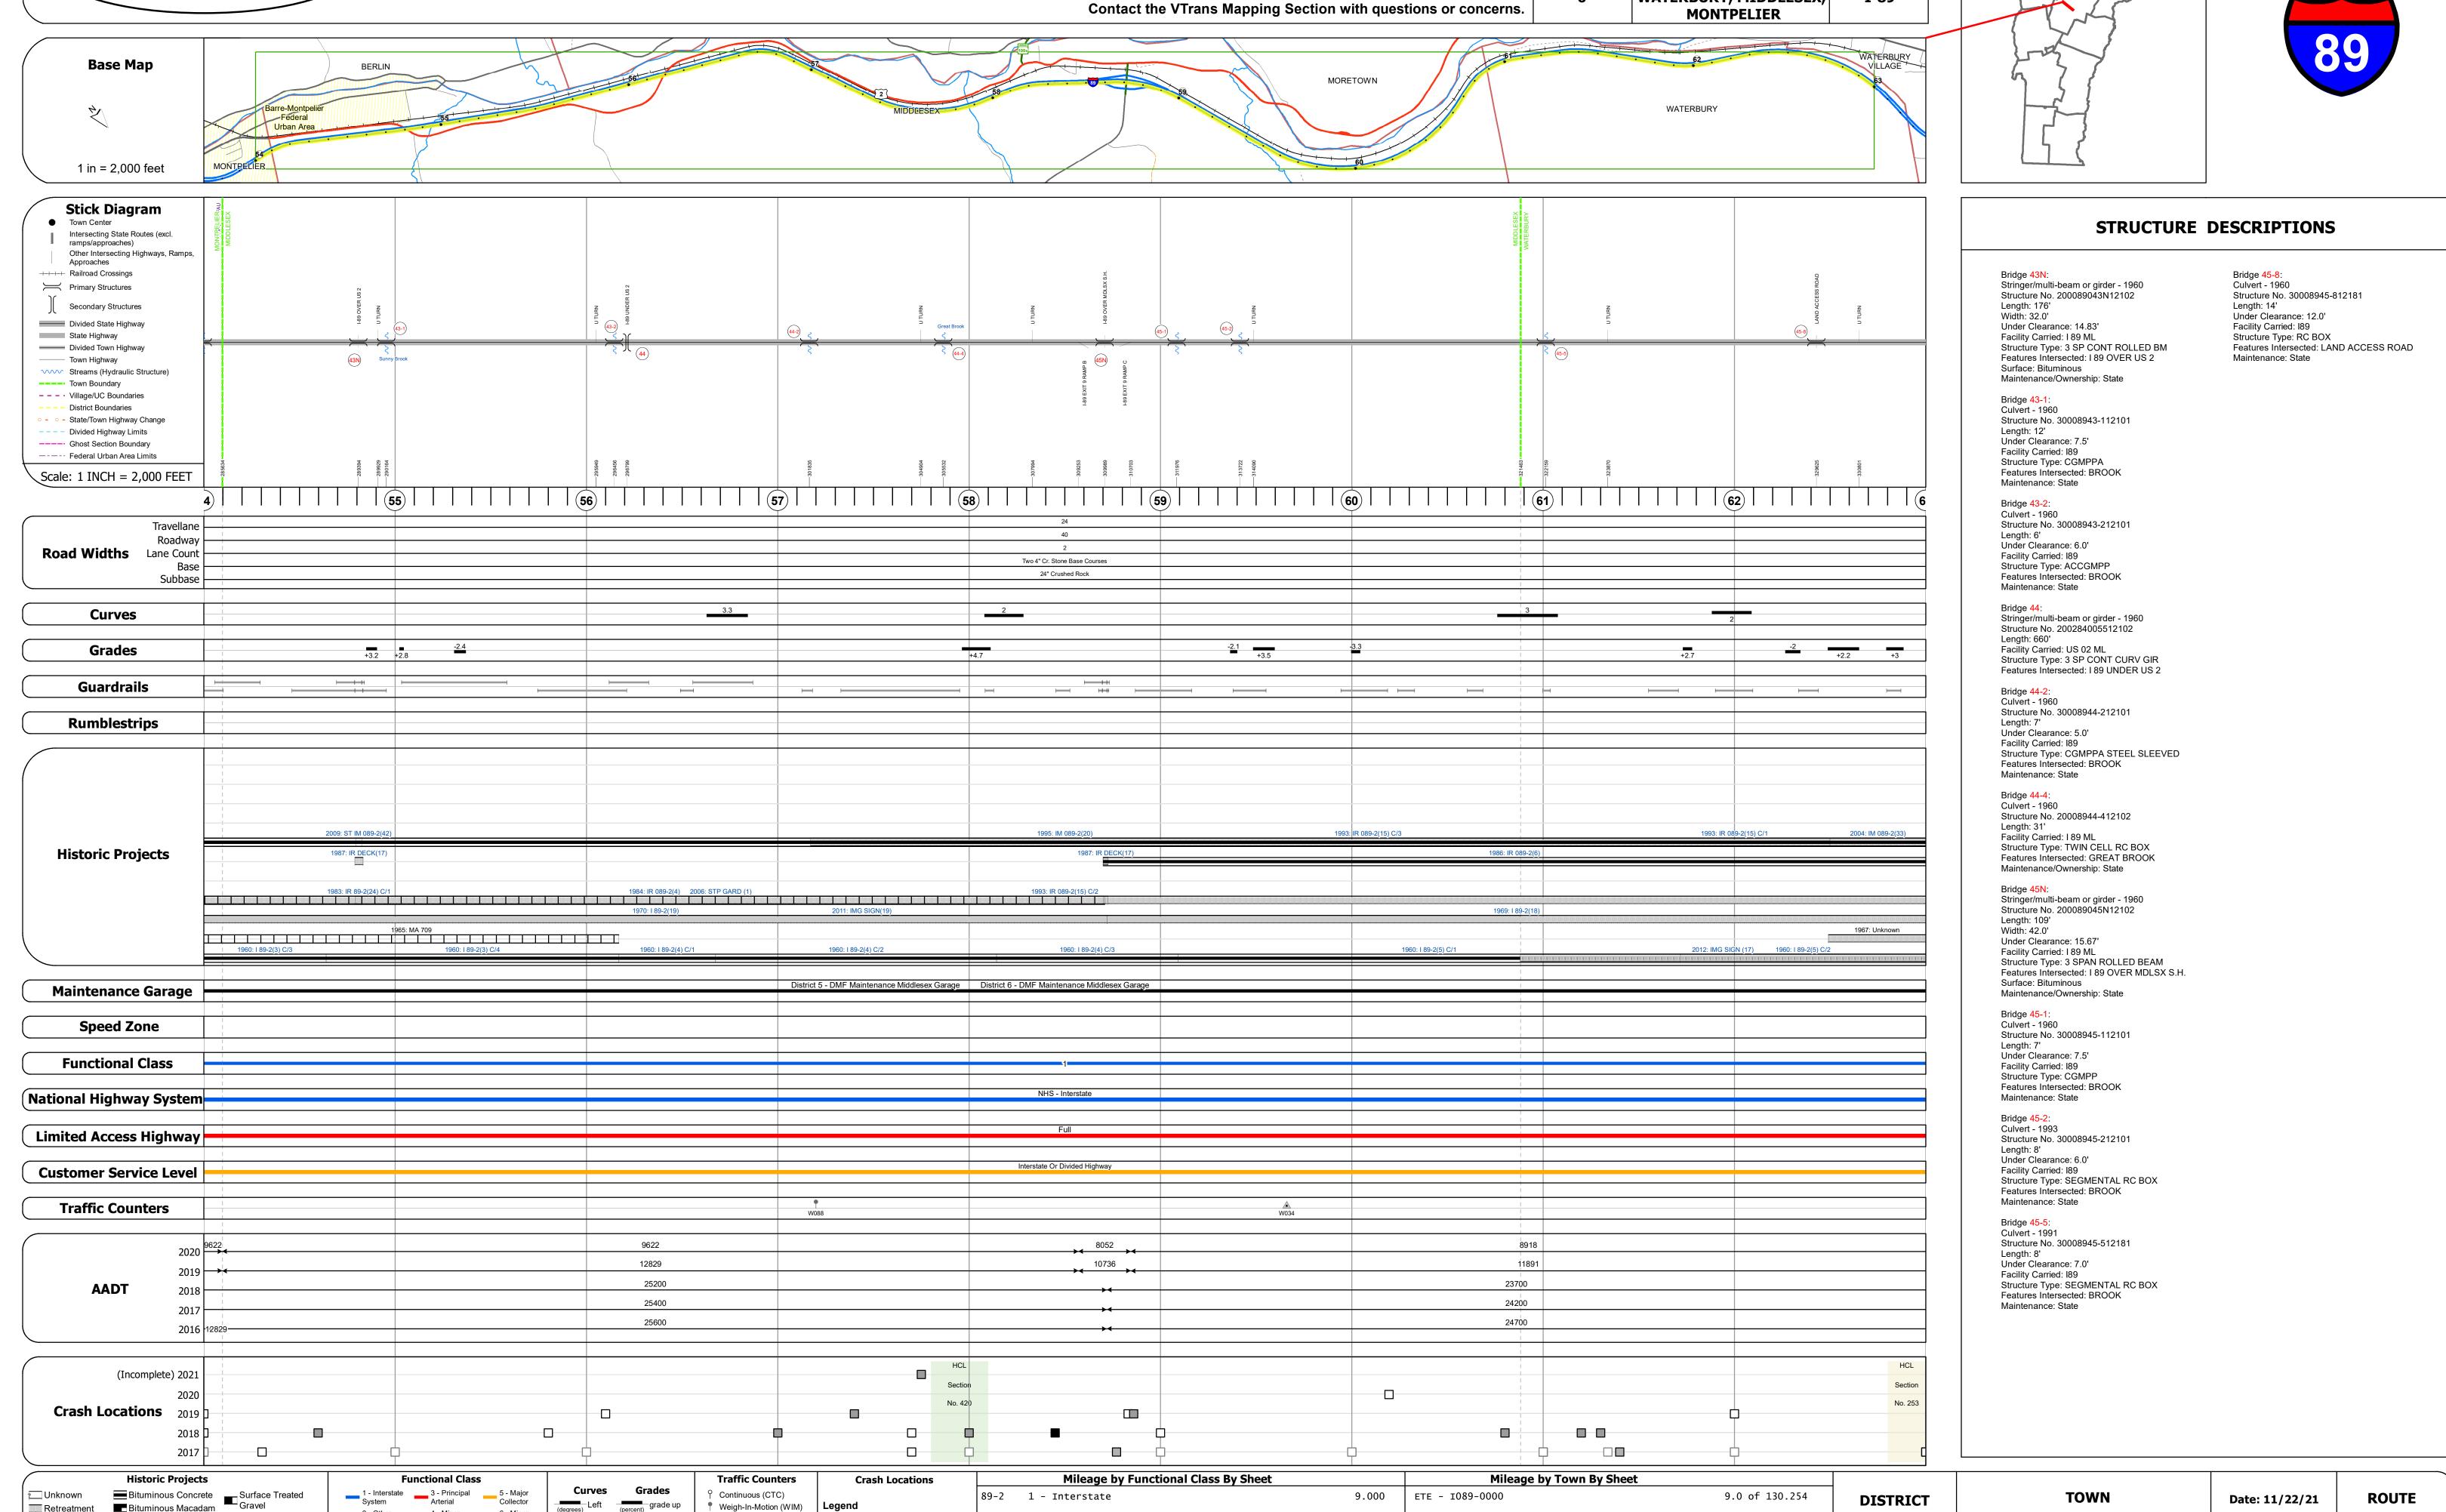

## **Route Log and Progress Chart**

Please Note: Errors and Omissions May Exist.

**DRAFT** 

**DISTRICT TOWN ROUTE** WATERBURY, MIDDLESEX, I-89

Page Total Mileage: 9.0 mi

7 of 15

TWN mileage:

54.0 to 63.0

WATERBURY, MIDDLESEX,

**MONTPELIER** 

**ETE** mileage:

54.0 to 63.0

Page Total Mileage: 9.000 mi

2 - Other 4 - Minor Freeways and Arterial

Retreatment Bituminous Macadam

Resurface

Bituminous Mix

Skinny Mix Concrete

Bituminous Seal 🔼 Gravel

Cold Plane and
Bituminous Concrete

Concrete

Bituminous Macadam

Plant Mix

Reclaimed Base and
Bituminous Concrete

Collector

Left (percent) grade up (percent) grade down

Road Widths

Weigh-In-Motion (WIM)

High Crash Locations (HCL's)

HCL No. 201 - 300 (21 - 30)

1 - 100 (1 - 10) 301 - 400 (31 - 40)

Sections (& Intersections)

▲ Short-Term, Scheduled

△ Short-Term, Unscheduled