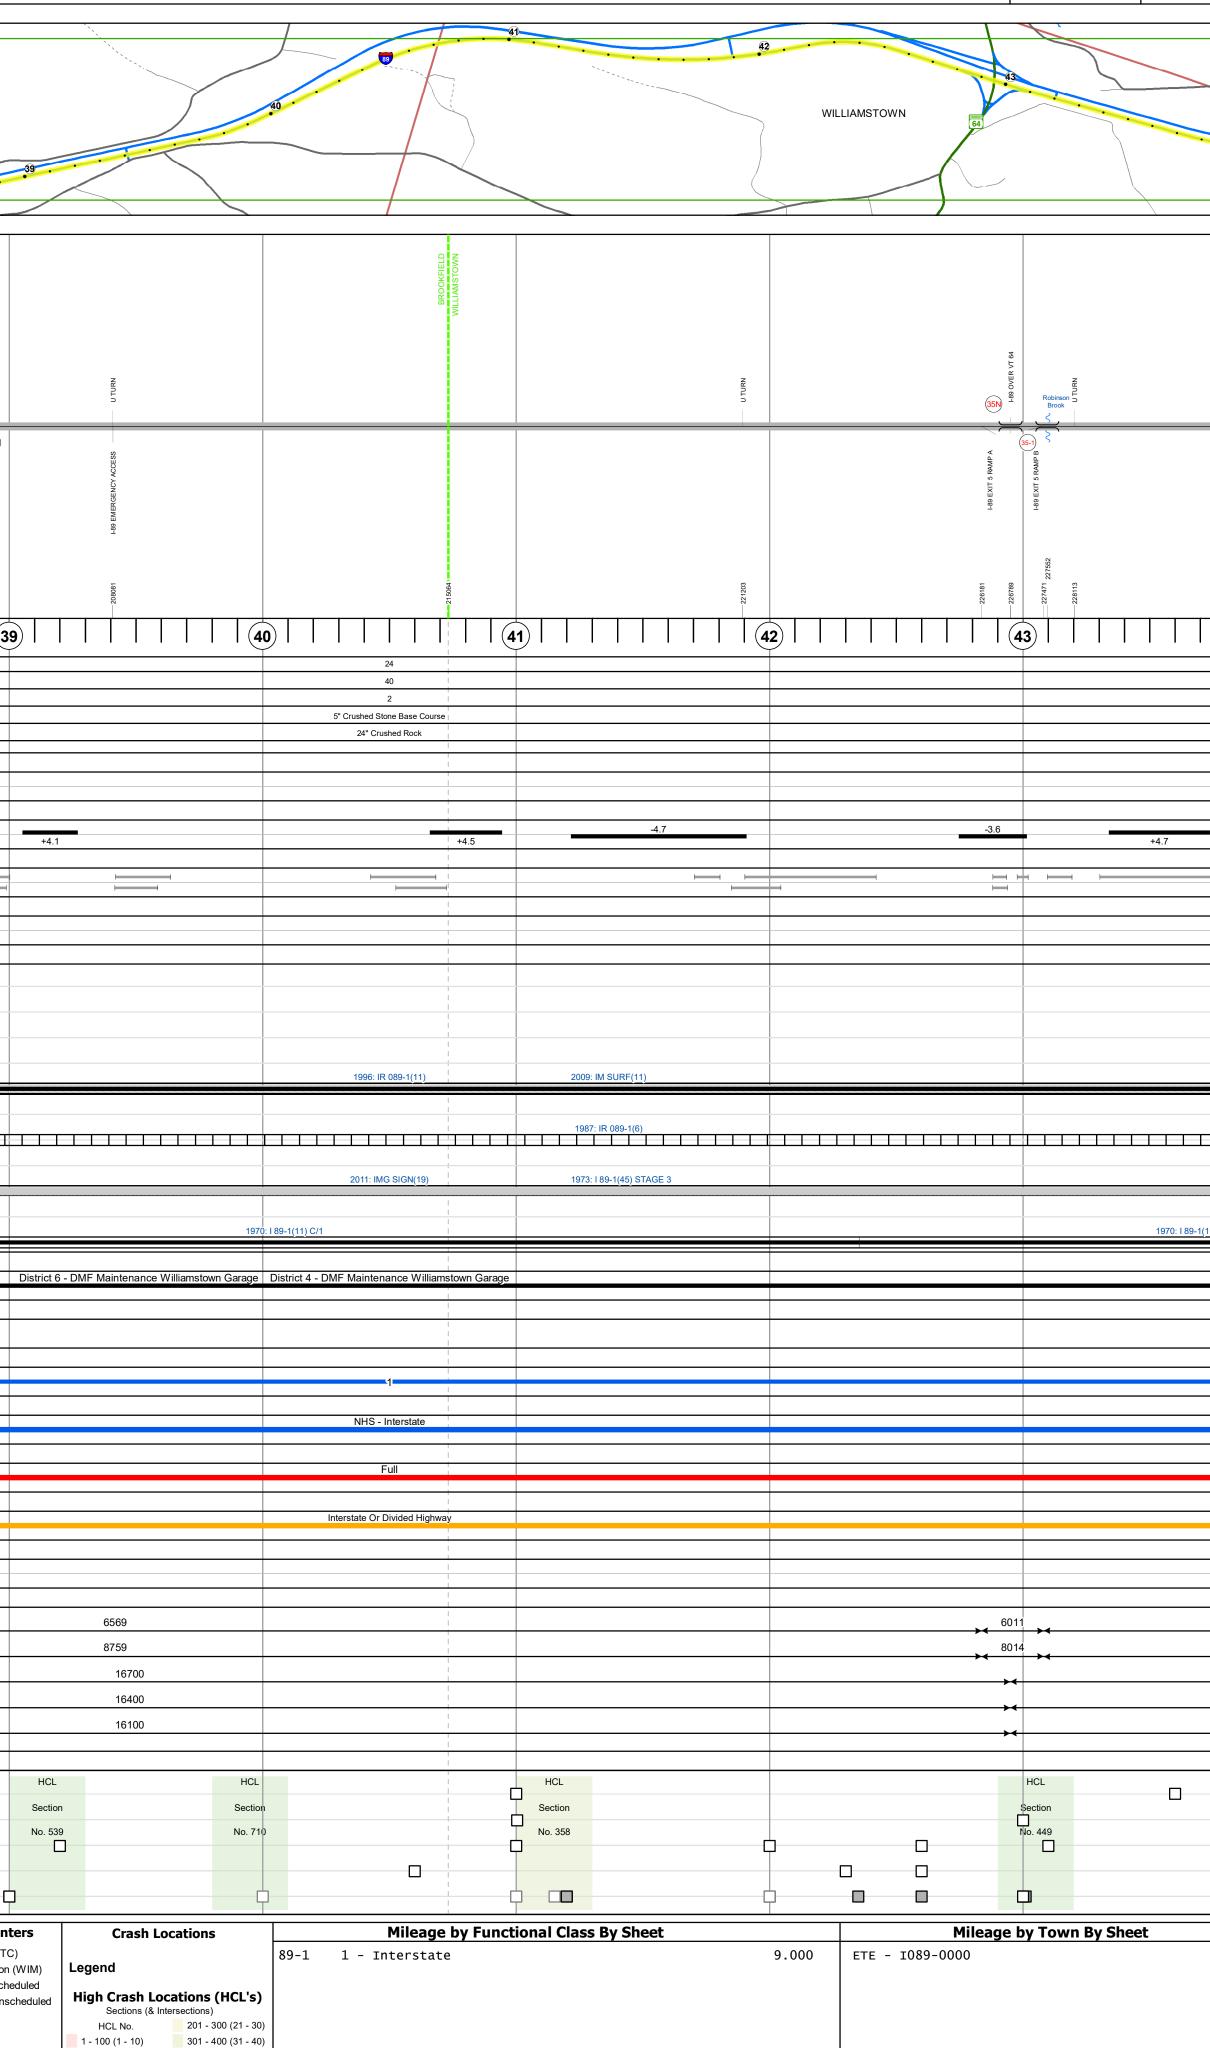

## **Route Log and Progress Chart**

|                                                                                                                         | <b></b>            |                                              |                                                                                  |                                    |                                                 |                     |                                                          |
|-------------------------------------------------------------------------------------------------------------------------|--------------------|----------------------------------------------|----------------------------------------------------------------------------------|------------------------------------|-------------------------------------------------|---------------------|----------------------------------------------------------|
| Base Map                                                                                                                | 36                 |                                              |                                                                                  | 5                                  | BROOKFIELD                                      |                     |                                                          |
| z                                                                                                                       |                    |                                              |                                                                                  |                                    |                                                 |                     |                                                          |
|                                                                                                                         | × ·                |                                              | 5                                                                                |                                    | F                                               | <u>. 39</u>         |                                                          |
| 1 in = 2,000 feet                                                                                                       |                    |                                              |                                                                                  |                                    |                                                 |                     |                                                          |
| Stick Diagram                                                                                                           |                    |                                              |                                                                                  |                                    |                                                 |                     |                                                          |
| Intersecting State Routes (excl. ramps/approaches)                                                                      |                    |                                              |                                                                                  |                                    |                                                 |                     |                                                          |
| Other Intersecting Highways, Ramps,<br>Approaches<br>+ Railroad Crossings                                               |                    |                                              |                                                                                  |                                    |                                                 |                     |                                                          |
| Primary Structures                                                                                                      | ER TH NO 6         |                                              | DER VT 65                                                                        |                                    | OVER 14 NO 1                                    |                     | -                                                        |
| Divided State Highway<br>State Highway                                                                                  | 0 089<br>32N       | )                                            |                                                                                  |                                    | NO 684                                          |                     | U TUR                                                    |
| Divided Town Highway                                                                                                    |                    |                                              | 32-2                                                                             | 33                                 | 34N)                                            |                     | 0                                                        |
| <ul><li>Streams (Hydraulic Structure)</li><li>Town Boundary</li></ul>                                                   |                    |                                              |                                                                                  |                                    |                                                 |                     | NCY ACCES                                                |
| <ul> <li> Village/UC Boundaries</li> <li> District Boundaries</li> <li>State/Town Highway Change</li> </ul>             |                    |                                              |                                                                                  |                                    |                                                 |                     | 59 EM ERGE                                               |
| <ul> <li>- • - State/Town Highway Change</li> <li> Divided Highway Limits</li> <li> • Ghost Section Boundary</li> </ul> |                    |                                              |                                                                                  |                                    |                                                 |                     | <u>щ</u>                                                 |
| — Federal Urban Area Limits                                                                                             | . 898              |                                              | 198512<br>199451<br>199451                                                       |                                    | 50 500                                          |                     | 208081                                                   |
| Scale: 1 INCH = 2,000 FEET                                                                                              | 6                  | 37)                                          |                                                                                  |                                    |                                                 | 9                   |                                                          |
| Travellane                                                                                                              |                    |                                              |                                                                                  |                                    |                                                 |                     |                                                          |
| Road Widths Lane Count                                                                                                  |                    |                                              |                                                                                  |                                    |                                                 |                     |                                                          |
| Base<br>Subbase                                                                                                         |                    |                                              |                                                                                  |                                    |                                                 |                     |                                                          |
| Curves                                                                                                                  |                    |                                              |                                                                                  |                                    |                                                 |                     |                                                          |
|                                                                                                                         |                    |                                              |                                                                                  |                                    |                                                 |                     |                                                          |
| Grades                                                                                                                  |                    |                                              | -5                                                                               | +4.7                               |                                                 | +4.1                |                                                          |
| Guardrails                                                                                                              | н<br>н<br>н        |                                              |                                                                                  |                                    |                                                 |                     |                                                          |
| Rumblestrips                                                                                                            |                    |                                              |                                                                                  |                                    |                                                 |                     |                                                          |
|                                                                                                                         |                    |                                              |                                                                                  |                                    |                                                 |                     |                                                          |
| $\left( \right)$                                                                                                        |                    |                                              |                                                                                  |                                    |                                                 |                     |                                                          |
|                                                                                                                         |                    |                                              |                                                                                  |                                    |                                                 |                     |                                                          |
|                                                                                                                         |                    | 2015: IM SURF(54)                            |                                                                                  |                                    |                                                 |                     |                                                          |
| Historic Projects                                                                                                       |                    |                                              |                                                                                  |                                    |                                                 |                     |                                                          |
|                                                                                                                         |                    | 1986: IR 089-1(3)                            |                                                                                  |                                    |                                                 |                     |                                                          |
|                                                                                                                         |                    |                                              |                                                                                  |                                    |                                                 |                     |                                                          |
|                                                                                                                         |                    | 1973:   89-1(44) STAGE 3<br>1970:   89-1(10) |                                                                                  |                                    |                                                 |                     |                                                          |
|                                                                                                                         |                    | 1070.100-1(10)                               | 0<br>U                                                                           |                                    |                                                 |                     |                                                          |
| Maintenance Garage                                                                                                      |                    |                                              |                                                                                  |                                    |                                                 | District 6 - DMF Ma | aintenance Williamstown Gara                             |
| Speed Zone                                                                                                              |                    |                                              |                                                                                  |                                    |                                                 |                     |                                                          |
| Functional Class                                                                                                        |                    |                                              |                                                                                  |                                    |                                                 |                     |                                                          |
|                                                                                                                         |                    |                                              |                                                                                  |                                    |                                                 |                     |                                                          |
| (National Highway System                                                                                                |                    |                                              |                                                                                  |                                    |                                                 |                     |                                                          |
| Limited Access Highway                                                                                                  |                    |                                              |                                                                                  |                                    |                                                 |                     |                                                          |
| Customer Service Level                                                                                                  |                    |                                              |                                                                                  |                                    |                                                 |                     |                                                          |
| Traffic Counters                                                                                                        |                    | <u>A</u>                                     |                                                                                  |                                    |                                                 |                     |                                                          |
|                                                                                                                         |                    | N010                                         |                                                                                  |                                    |                                                 |                     |                                                          |
| 2020                                                                                                                    |                    |                                              |                                                                                  |                                    |                                                 |                     | 569                                                      |
| 2019<br>AADT 2018                                                                                                       |                    |                                              |                                                                                  |                                    |                                                 | 8                   | 16700                                                    |
| 2018<br>2017                                                                                                            |                    |                                              |                                                                                  |                                    |                                                 |                     | 16400                                                    |
| 2016                                                                                                                    |                    |                                              |                                                                                  |                                    |                                                 |                     | 16100                                                    |
| (Incomplete) 2021                                                                                                       | HCL                | HCL                                          |                                                                                  | HCL                                |                                                 | HCL                 | Н                                                        |
| 2020                                                                                                                    | Section<br>No. 407 | Section                                      |                                                                                  | Section No. 359                    |                                                 | Section<br>No. 539  | Sec<br>No.                                               |
| Crash Locations 2019                                                                                                    |                    |                                              |                                                                                  |                                    |                                                 |                     | NU.                                                      |
| 2018                                                                                                                    |                    |                                              |                                                                                  | <b>•</b>                           | C                                               | 5                   |                                                          |
| Historic Project                                                                                                        |                    |                                              | onal Class                                                                       | <b>C</b>                           | doc Traffic Coun                                |                     | Crash Locations                                          |
| Unknown Bituminous Concre                                                                                               | lam Gravel         | System A<br>2 - Other A                      |                                                                                  | Left (percent)                     | des<br>prade up<br>prade down<br>Short-Term Sch | (WIM) Legen         | d                                                        |
| Resurface<br>Bituminous Mix<br>Bituminous Concre                                                                        |                    | Freeways and A<br>Expressways                | Arterial Collector                                                               |                                    | grade down                                      | cheduled High       | Crash Locations (HCL'<br>Sections (& Intersections)      |
| Skinny Mix Concrete                                                                                                     |                    | -                                            | ed Zones<br>SPEED SPEED SPEED SPEED SPEED<br>LIMIT LIMIT LIMIT<br>45 50 55 60 65 | Road Widths<br>← <sup>(ft)</sup> → | (AADT)                                          | HC                  | CL No. 201 - 300 (21 -<br>0 (1 - 10) 301 - 400 (31 -     |
| Indicated plans available - http://vtransmap01.a<br>For More Information Contact - Vermont A                            |                    |                                              |                                                                                  | apping Section, 1 Nat              | ional Life Drive, Montpelier, \                 |                     | 200 (11 - 20) 401 - 800 (41 -<br>elephone: 802-828-2600. |

## DRAFT

WILLIAM 6

Please Note: Errors and Omissions May Exist. Contact the VTrans Mapping Section with questions or concerns.

101 - 200 (11 - 20) 401 - 800 (41 - 113)

| TOWN                       | ROUTE    |                                                                                                                                                                                                                                                                                                                                                                                                                                                                                                                                                                                                                                                                                                                                                                                                                                                                                                                                                                                                                                                                                                                                                                                                                                                                                                                                                                                                                                                                                                                                                                                                                                                                                                                                                                                                                                                                                                                                                                                                                                                                                                                                                                                                                                                                                                          |                                                |                                             |
|----------------------------|----------|----------------------------------------------------------------------------------------------------------------------------------------------------------------------------------------------------------------------------------------------------------------------------------------------------------------------------------------------------------------------------------------------------------------------------------------------------------------------------------------------------------------------------------------------------------------------------------------------------------------------------------------------------------------------------------------------------------------------------------------------------------------------------------------------------------------------------------------------------------------------------------------------------------------------------------------------------------------------------------------------------------------------------------------------------------------------------------------------------------------------------------------------------------------------------------------------------------------------------------------------------------------------------------------------------------------------------------------------------------------------------------------------------------------------------------------------------------------------------------------------------------------------------------------------------------------------------------------------------------------------------------------------------------------------------------------------------------------------------------------------------------------------------------------------------------------------------------------------------------------------------------------------------------------------------------------------------------------------------------------------------------------------------------------------------------------------------------------------------------------------------------------------------------------------------------------------------------------------------------------------------------------------------------------------------------|------------------------------------------------|---------------------------------------------|
| MSTOWN, BROOKFIEL          | D I-89   | And and a second                                                                                                                                                                           |                                                |                                             |
| NORTHFIELD                 |          |                                                                                                                                                                                                                                                                                                                                                                                                                                                                                                                                                                                                                                                                                                                                                                                                                                                                                                                                                                                                                                                                                                                                                                                                                                                                                                                                                                                                                                                                                                                                                                                                                                                                                                                                                                                                                                                                                                                                                                                                                                                                                                                                                                                                                                                                                                          | 8                                              | 9                                           |
|                            |          | STRUCTURE I                                                                                                                                                                                                                                                                                                                                                                                                                                                                                                                                                                                                                                                                                                                                                                                                                                                                                                                                                                                                                                                                                                                                                                                                                                                                                                                                                                                                                                                                                                                                                                                                                                                                                                                                                                                                                                                                                                                                                                                                                                                                                                                                                                                                                                                                                              | DESCRIPTIONS                                   |                                             |
|                            |          | Bridge 32N:<br>Stringer/multi-beam or girder - 1968<br>Structure No. 200089032N09032<br>Length: 69'<br>Width: 40.3'<br>Under Clearance: 15.0'<br>Facility Carriet: 189 ML<br>Structure Type: ROLLED BEAM<br>Features Intersected: 189 OVER TH NO 6<br>Surface: Bluminous<br>Maintenance/Ownership: State<br>Bridge 32-2:<br>Culvert - 1970<br>Structure No. 30008932-209031<br>Length: 7'<br>Under Clearance: 8.0'<br>Facility Carriet: 189<br>Structure Type: CGMPP W CONC INVERT<br>Features Intersected: BROOK<br>Maintenance: State<br>Bridge 33:<br>Stringer/multi-beam or girder - 1970<br>Structure No. 200903001A09031<br>Length: 221'<br>Facility Carriet: VT 65 ML<br>Structure No. 200903001A09031<br>Length: 221'<br>Facility Carriet: VT 65 ML<br>Structure No. 200089034N09032<br>Length: 222'<br>Width: 41.0'<br>Under Clearance: 13.92'<br>Facility Carriet: 189 ML<br>Structure Structure Type: WELDED PLATE GIRDER<br>Features Intersected: 189 OVER TH NO 1<br>Surface: Bituminous<br>Maintenance/Ownership: State<br>Bridge 35N!<br>Stringer/multi-beam or girder - 1970<br>Structure No. 200089035N09172<br>Length: 142!<br>Width: 40.0'<br>Under Clearance: 14.67'<br>Facility Carriet: 189 ML<br>Structure Type: WELDED PLATE GIRDER<br>Features Intersected: 189 OVER TH NO 1<br>Surface: Bituminous<br>Maintenance/Ownership: State<br>Bridge 35N!<br>Structure No. 200089035N09172<br>Length: 141'<br>Width: 40.0'<br>Under Clearance: 14.67'<br>Facility Carriet: 189 ML<br>Structure Type: CGMPP<br>Structure No. 30008935-109171<br>Length: 7'<br>Under Clearance: 7.0'<br>Facility Carriet: 189<br>Structure No. 30008935-109171<br>Length: 7'<br>Structure No. 3000 |                                                |                                             |
| 7229<br>9639               |          |                                                                                                                                                                                                                                                                                                                                                                                                                                                                                                                                                                                                                                                                                                                                                                                                                                                                                                                                                                                                                                                                                                                                                                                                                                                                                                                                                                                                                                                                                                                                                                                                                                                                                                                                                                                                                                                                                                                                                                                                                                                                                                                                                                                                                                                                                                          |                                                |                                             |
| 20400<br>20400<br>20400    |          |                                                                                                                                                                                                                                                                                                                                                                                                                                                                                                                                                                                                                                                                                                                                                                                                                                                                                                                                                                                                                                                                                                                                                                                                                                                                                                                                                                                                                                                                                                                                                                                                                                                                                                                                                                                                                                                                                                                                                                                                                                                                                                                                                                                                                                                                                                          |                                                |                                             |
| HCL<br>Section<br>No. 764  |          |                                                                                                                                                                                                                                                                                                                                                                                                                                                                                                                                                                                                                                                                                                                                                                                                                                                                                                                                                                                                                                                                                                                                                                                                                                                                                                                                                                                                                                                                                                                                                                                                                                                                                                                                                                                                                                                                                                                                                                                                                                                                                                                                                                                                                                                                                                          |                                                |                                             |
| 9.0 of 130.254             | DISTRICT | TOWN                                                                                                                                                                                                                                                                                                                                                                                                                                                                                                                                                                                                                                                                                                                                                                                                                                                                                                                                                                                                                                                                                                                                                                                                                                                                                                                                                                                                                                                                                                                                                                                                                                                                                                                                                                                                                                                                                                                                                                                                                                                                                                                                                                                                                                                                                                     | Date: 11/22/21                                 | ROUTE                                       |
| Page Total Mileage: 9.0 mi | 6        | WILLIAMSTOWN, BROOKFIELD                                                                                                                                                                                                                                                                                                                                                                                                                                                                                                                                                                                                                                                                                                                                                                                                                                                                                                                                                                                                                                                                                                                                                                                                                                                                                                                                                                                                                                                                                                                                                                                                                                                                                                                                                                                                                                                                                                                                                                                                                                                                                                                                                                                                                                                                                 | <b>5 of 15</b><br>TWN mileage:<br>36.0 to 45.0 | <b>I-89</b><br>ETE mileage:<br>36.0 to 45.0 |