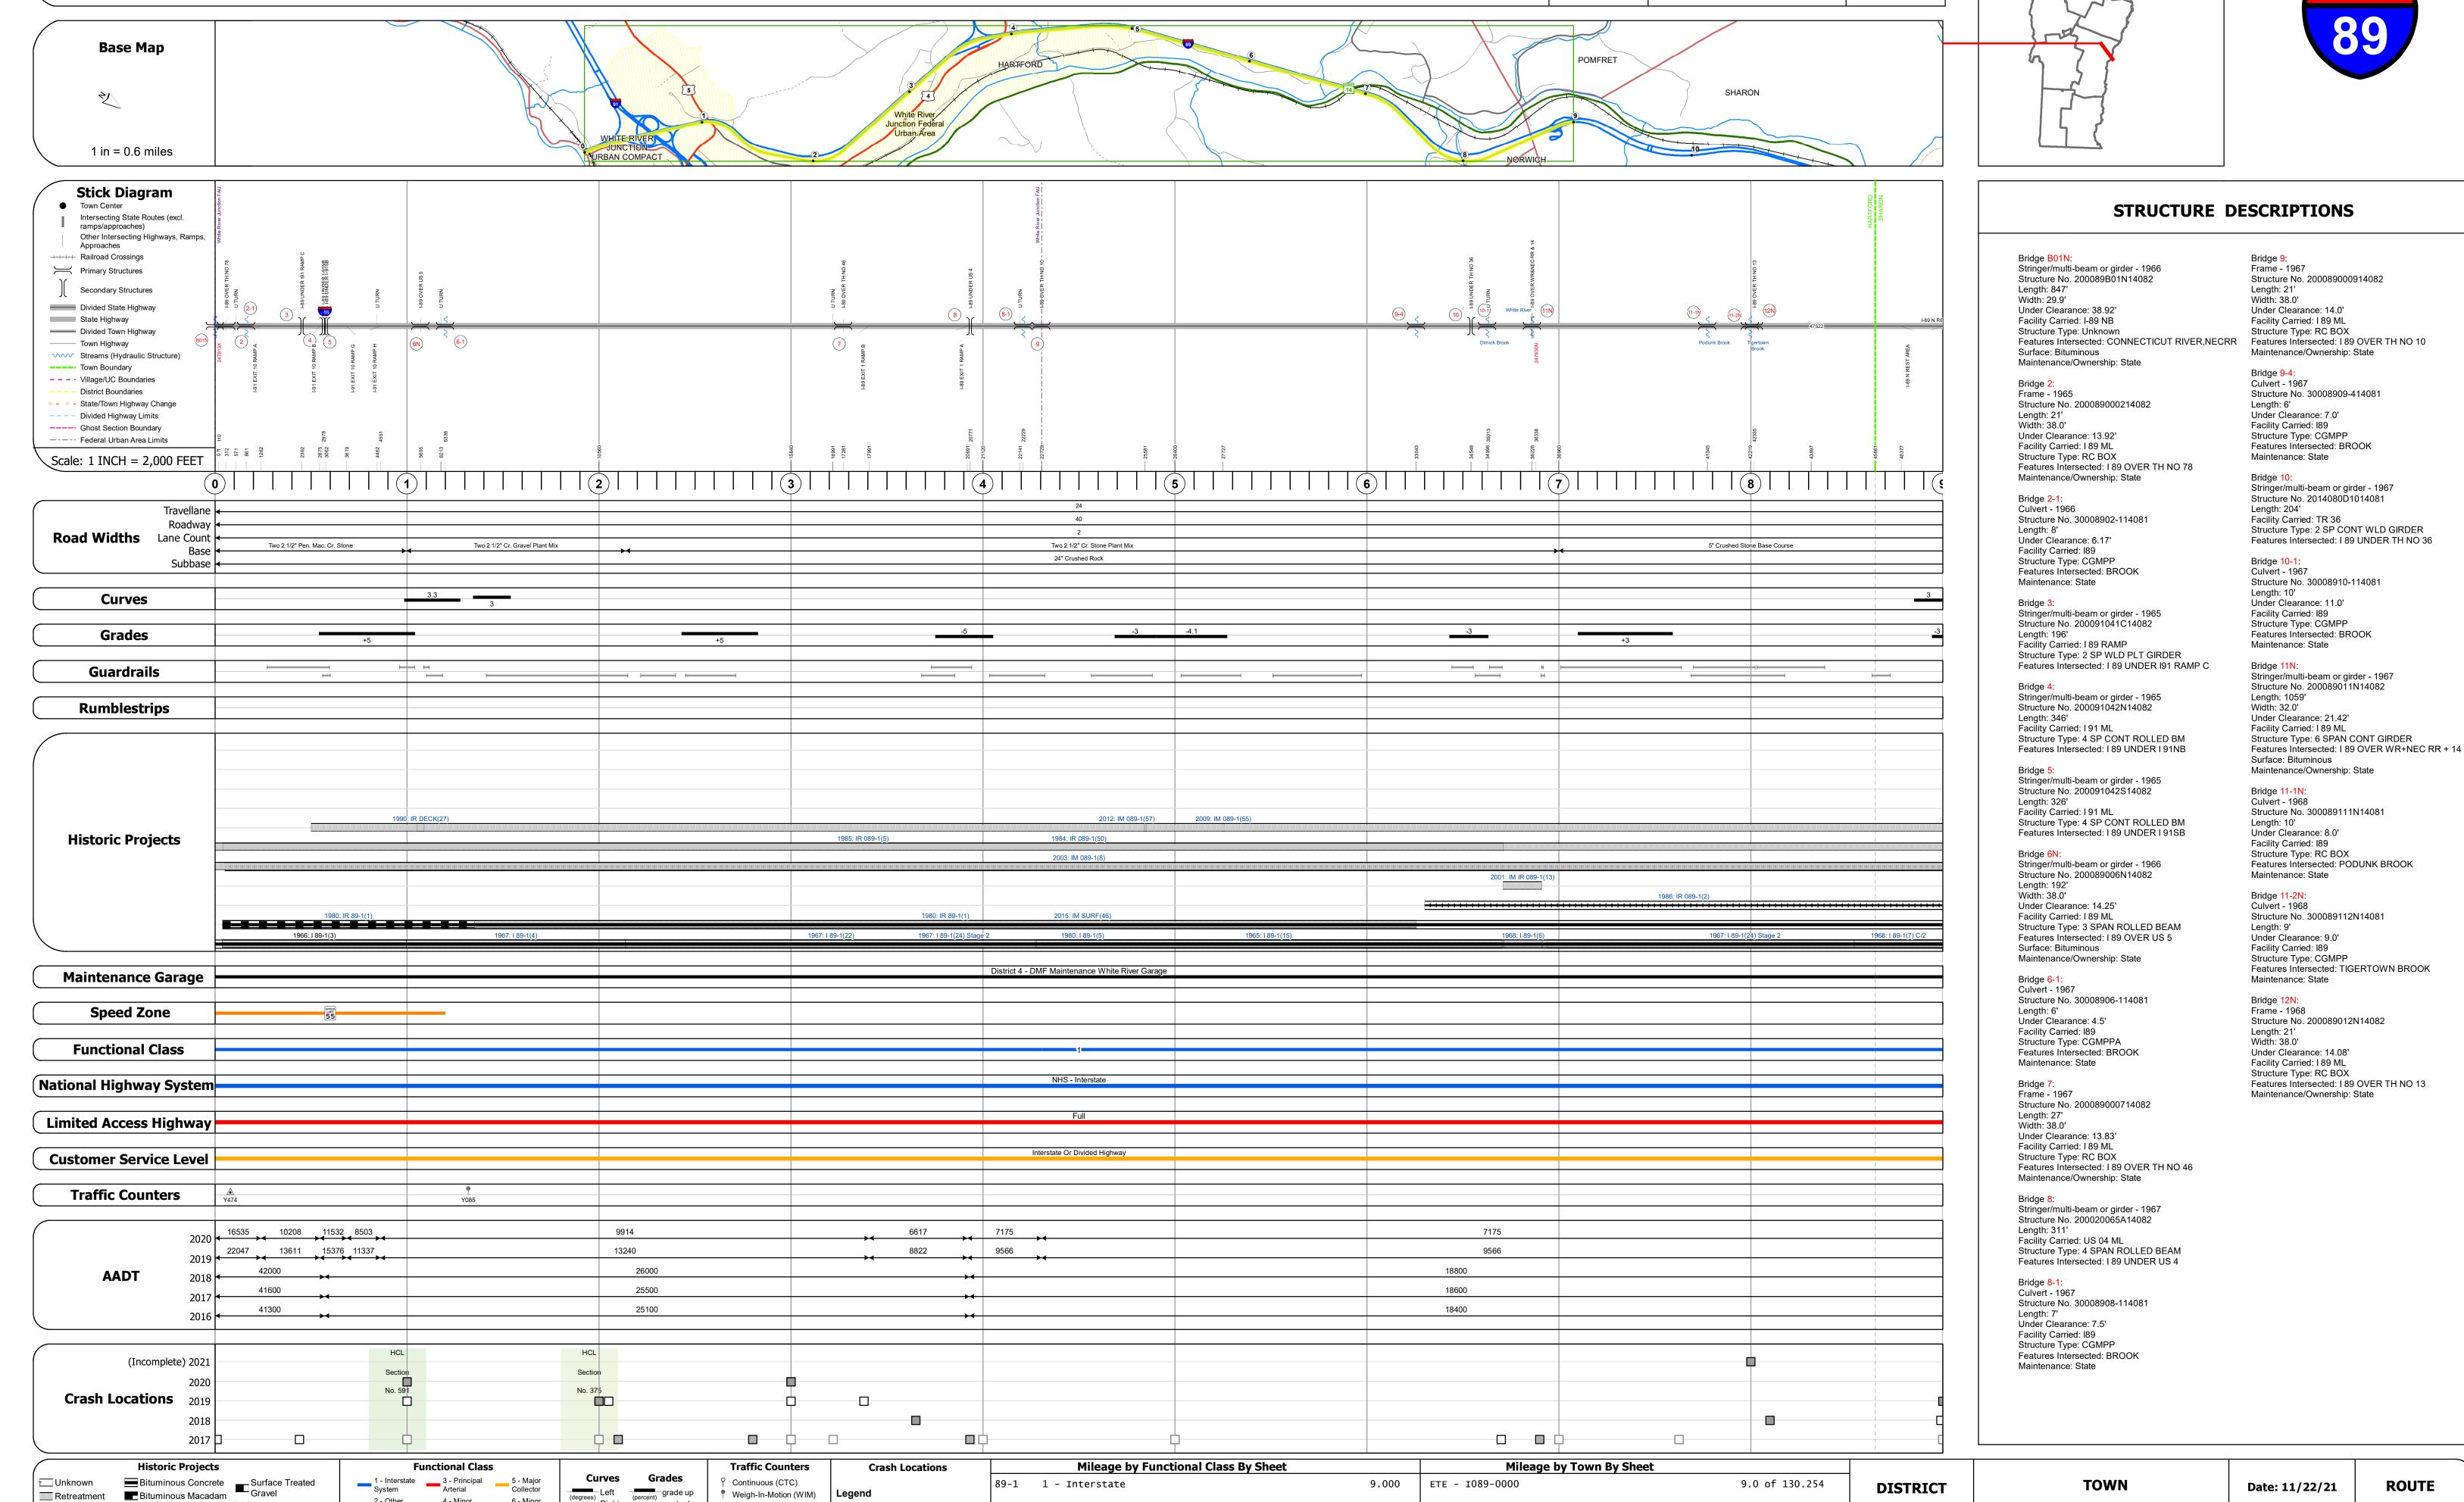

## **Route Log and Progress Chart**

**DRAFT** Please Note: Errors and Omissions May Exist. Contact the VTrans Mapping Section with questions or concerns.

**DISTRICT TOWN ROUTE** SHARON, HARTFORD I-89

Page Total Mileage: 9.0 mi

1 of 15

TWN mileage:

0.0 to 9.0

**SHARON, HARTFORD** 

ETE mileage:

0.0 to 9.0

Page Total Mileage: 9.000 mi

Road Widths

▲ Short-Term, Scheduled

△ Short-Term, Unscheduled

**High Crash Locations (HCL's)** 

201 - 300 (21 - 30

301 - 400 (31 - 40)

Sections (& Intersections)

1 - 100 (1 - 10)

2 - Other 4 - Minor Arterial

Speed Zones

Expressways

Cold Plane and
Bituminous Concrete
Concrete
Concrete
Bituminous Concrete
Bituminous Concrete

Resurface

■ Bituminous Mix

Skinny Mix Concrete

Bituminous Seal 🔼 Gravel