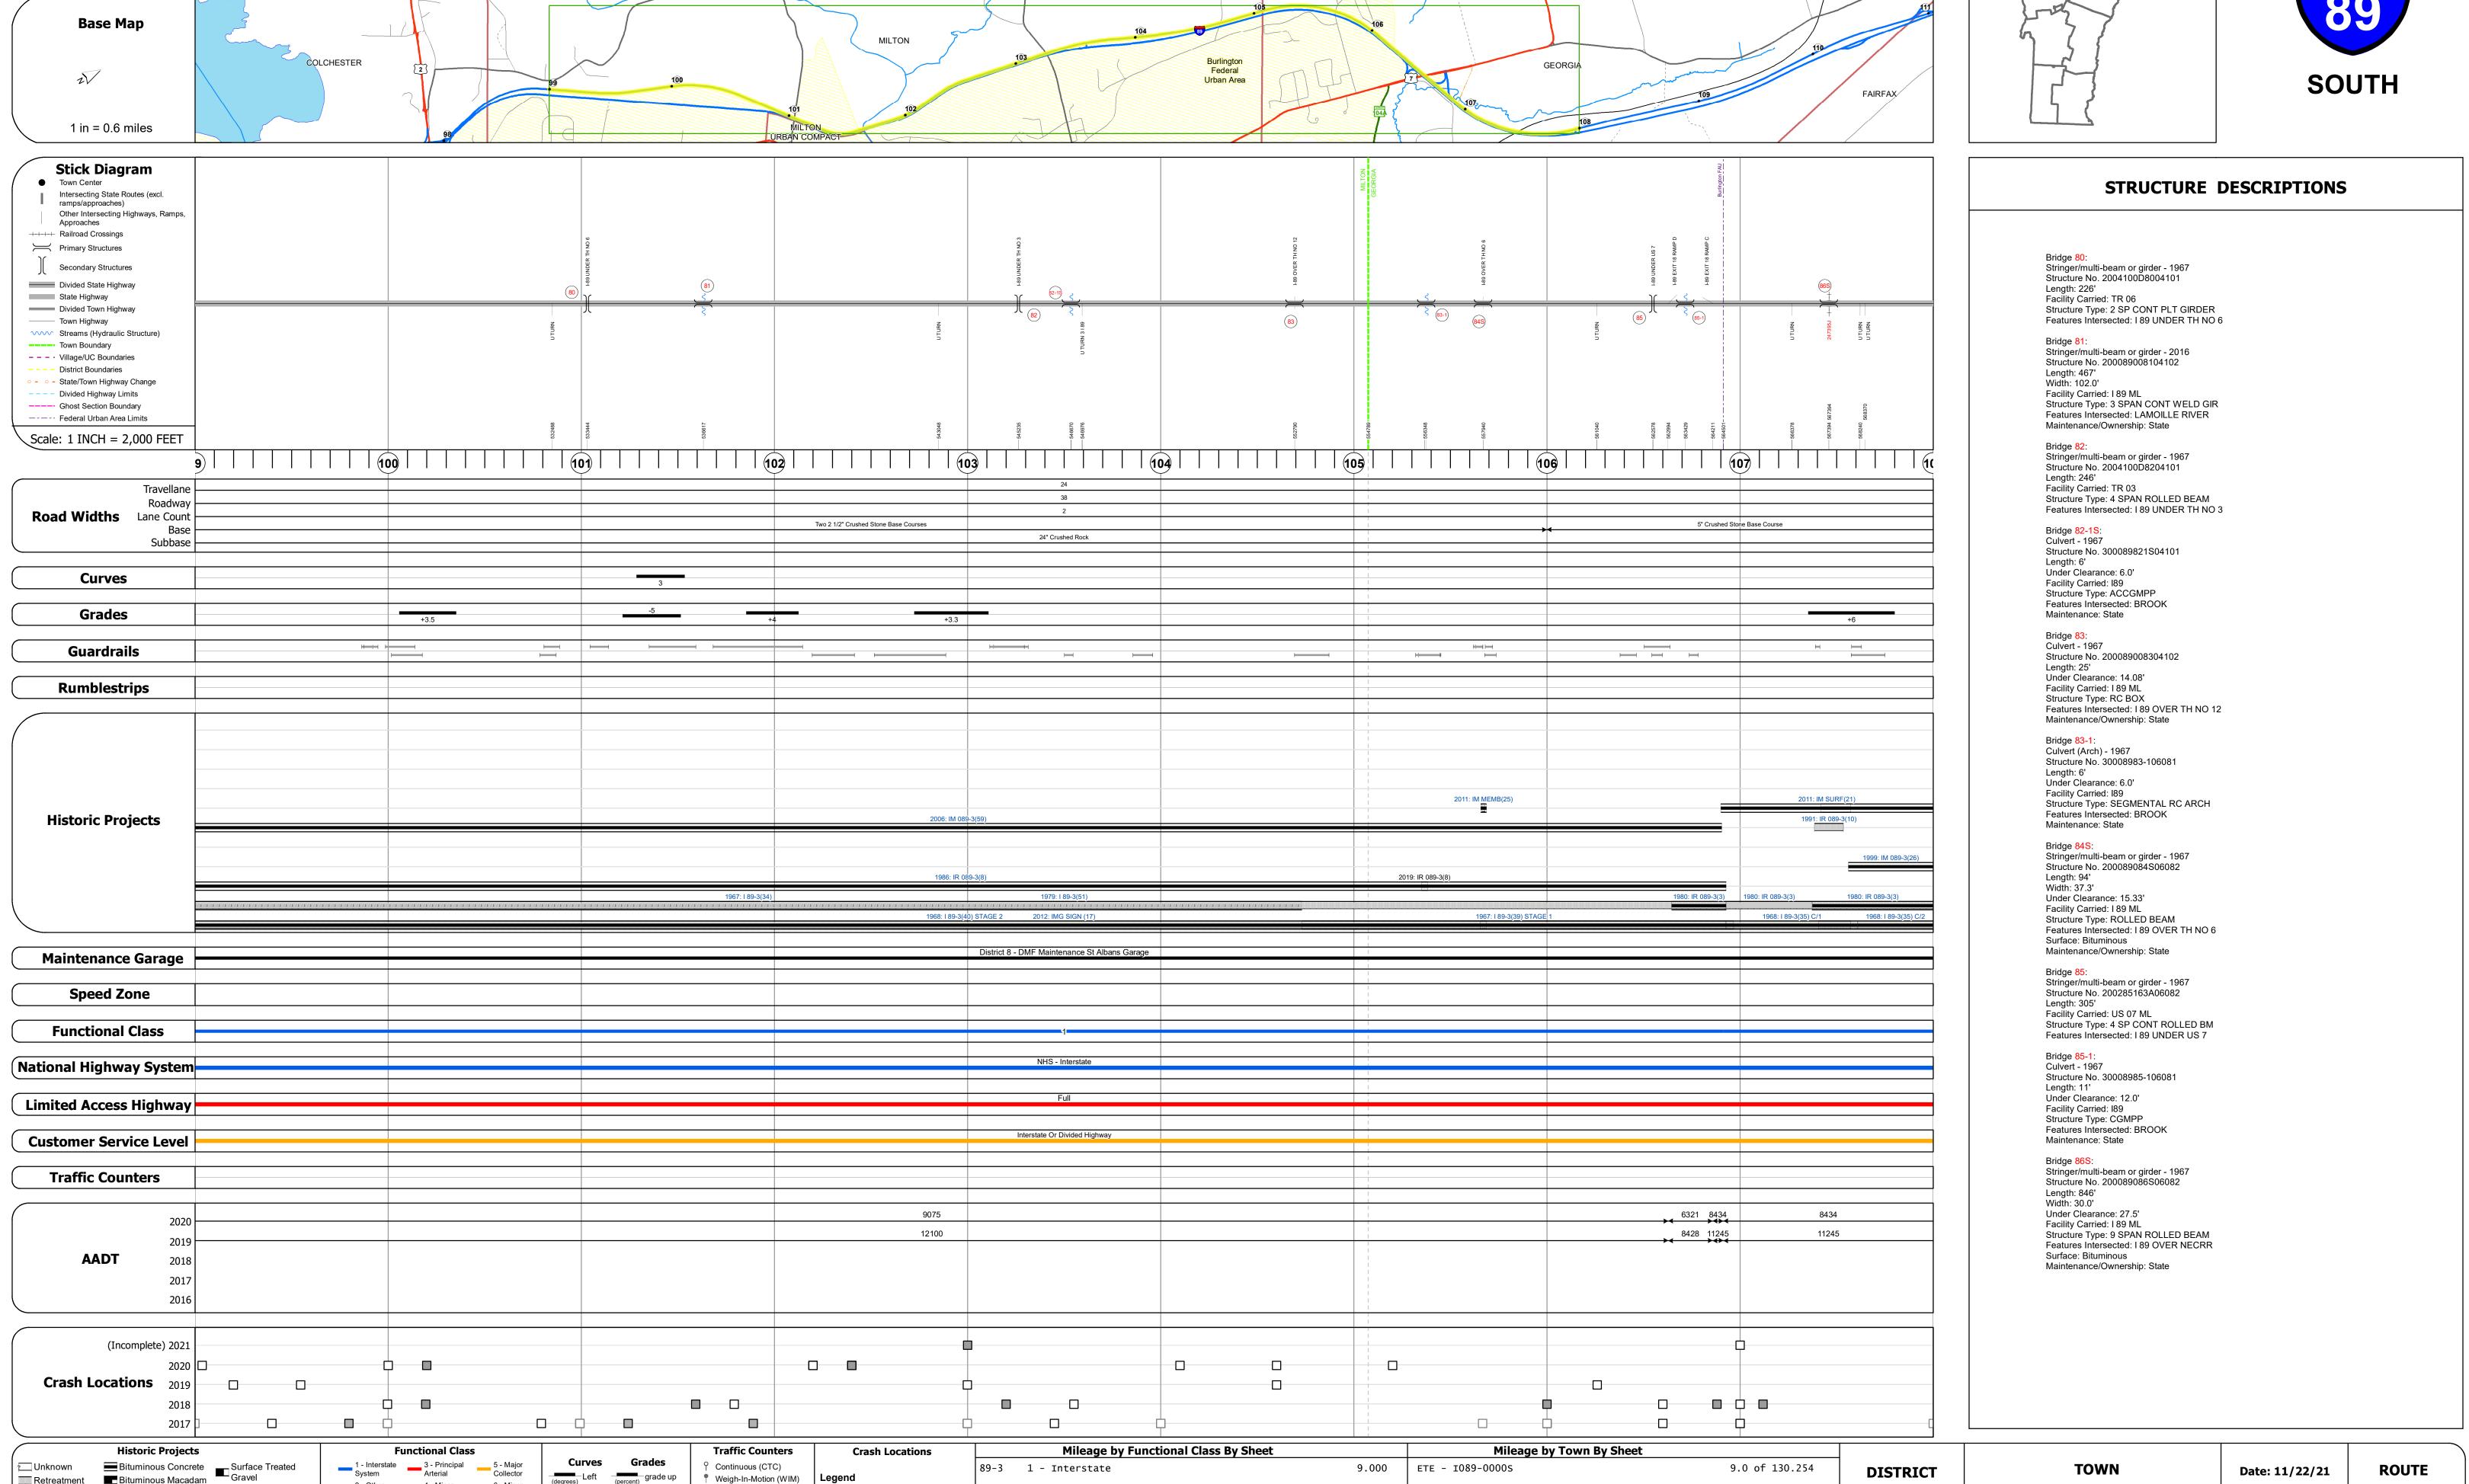

## **Route Log and Progress Chart**

Please Note: Errors and Omissions May Exist. Contact the VTrans Mapping Section with questions or concerns.

**DRAFT** 

**DISTRICT TOWN ROUTE** 8, 5 **GEORGIA, MILTON** I-89

12 of 15

TWN mileage:

99.0 to 108.0

**GEORGIA, MILTON** 

8, 5

Page Total Mileage: 9.0 mi

ETE mileage:

99.0 to 108.0

Page Total Mileage: 9.000 mi

4 - Minor Arterial

Retreatment Bituminous Macadam

Resurface

■ Bituminous Mix

Skinny Mix Concrete

Bituminous Seal Gravel

Cold Plane and
Bituminous Concrete
Concrete
Concrete

Concrete

Collector

Left (percent) grade up (percent) grade down

Weigh-In-Motion (WIM)

High Crash Locations (HCL's)

HCL No. 201 - 300 (21 - 30)

1 - 100 (1 - 10) 301 - 400 (31 - 40)

Sections (& Intersections)

▲ Short-Term, Scheduled

△ Short-Term, Unscheduled