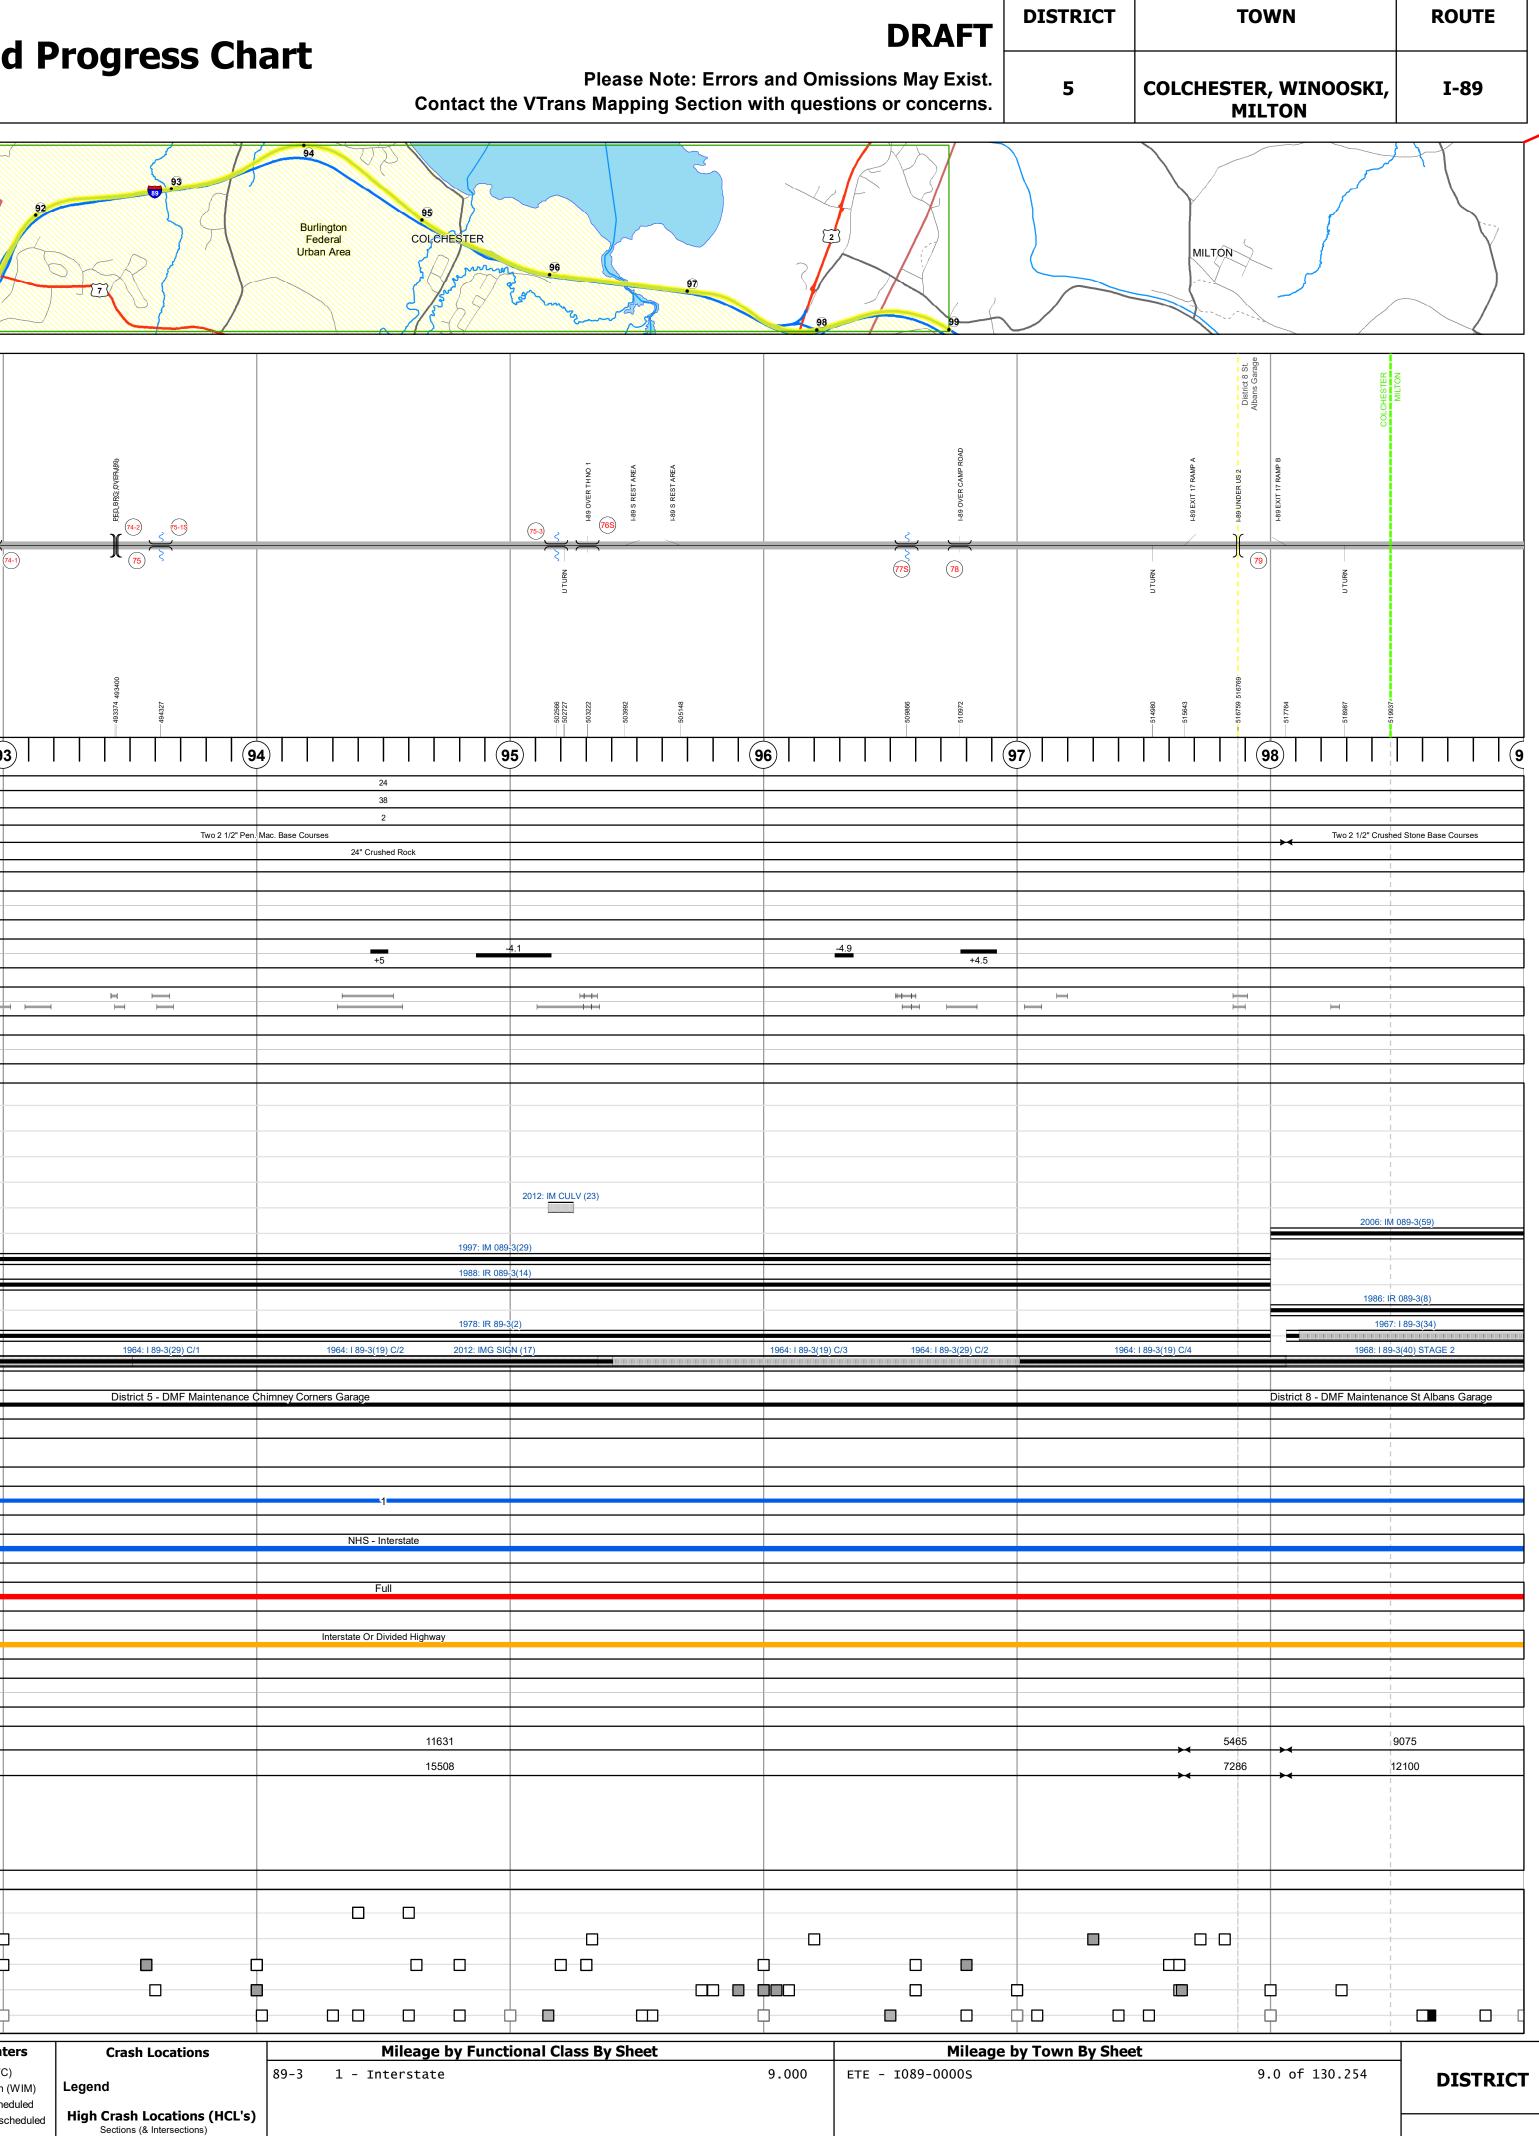

HCL No. 201 - 300 (21 - 30) 1 - 100 (1 - 10) 301 - 400 (31 - 40)

101 - 200 (11 - 20) 401 - 800 (41 - 113)

# STRUCTURE DESCRIPTIONS

## Bridge 70S:

Stringer/multi-beam or girder - 1962 Structure No. 200089070S04142 Length: 1016' Width: 48.6' Facility Carried: I 89 ML Structure Type: 7 SP CONT WLD PL GIR Features Intersected: WINOOSKI RIVER Surface: Bituminous Maintenance/Ownership: State

### Bridge 71S:

Stringer/multi-beam or girder - 1962 Structure No. 200089071S04182 Length: 142' Width: 42.0' Under Clearance: 23.08' Facility Carried: 189 ML Structure Type: 3 SPAN ROLLED BEAM Features Intersected: I 89 OVER NECRR Surface: Bituminous Maintenance/Ownership: State

Bridge <mark>72S</mark>: Stringer/multi-beam or girder - 1962 Structure No. 200089072S04182 Length: 167' Width: 30.0' Under Clearance: 15.0' Facility Carried: I 89 ML Structure Type: 3 SPAN ROLLED BEAM Features Intersected: I 89 OVER VT 15 Surface: Bituminous Maintenance/Ownership: State

Bridge 73S: Stringer/multi-beam or girder - 1962 Structure No. 200089073S04182 Length: 122' Width: 38.0' Under Clearance: 15.08' Facility Carried: 189 ML Structure Type: 3 SPAN ROLLED BEAM Features Intersected: I 89 OVER LAFOUNTAIN Surface: Bituminous Maintenance/Ownership: State

Bridge 73-1: Culvert - 1963 Structure No. 30008973-104181 Length: 9' Under Clearance: 7.0' Facility Carried: 189 Structure Type: LOCK MANHOLE COVER Features Intersected: MANHOLE COVER WATRE MAIN Maintenance: State

Bridge 74S: Stringer/multi-beam or girder - 1963 Structure No. 200089074S04052 Length: 152' Width: 30.0' Under Clearance: 16.58' Facility Carried: I 89 ML Structure Type: 3 SPAN ROLLED BEAM Features Intersected: I 89 OVER US 7 Surface: Bituminous Maintenance/Ownership: State

Bridge <mark>74-1</mark>: Culvert - 1964 Structure No. 30008974-104051 Length: 9' Under Clearance: 7.5' Facility Carried: I89 Structure Type: CGMPP Features Intersected: BROOK Maintenance: State

Bridge 74-2: Truss - thru - 2003 Structure No. 20008974-204052 Length: 265' Facility Carried: PEDESTRIAN Structure Type: PREFAB PONY TRUSS Features Intersected: PED BRG OVER I89

Bridge 75: Stringer/multi-beam or girder - 1964 Structure No. 2004050D7504051 Length: 261' Facility Carried: TR 09 Structure Type: 4 SPAN ROLLED BEAM Features Intersected: I 89 UNDER TH NO 9

Bridge 75-1S: Culvert - 1964 Structure No. 300089751S04051 Length: 6' Under Clearance: 6.25' Facility Carried: 189 Structure Type: ALUMINUM SLEEVE Features Intersected: BROOK Maintenance: State

Bridge <mark>75-3</mark>: Culvert - 1964 Structure No. 30008975-304051 Length: 9' Under Clearance: 9.0' Facility Carried: 189 Structure Type: ALUM SLEEVE Features Intersected: BROOK Maintenance: State

Bridge 76S: Stringer/multi-beam or girder - 1964 Structure No. 200089076S04052 Length: 157' Width: 31.0' Under Clearance: 19.25' Facility Carried: I 89 ML Structure Type: 3 SP CONT ROLLED BM Features Intersected: I 89 OVER TH NO 1 Surface: Bituminous Maintenance/Ownership: State

Bridge 77S: Stringer/multi-beam or girder - 1964 Structure No. 200089077S04052 Length: 187' Width: 31.0' Facility Carried: I 89 ML Structure Type: 3 SP CONT ROLLED BM Features Intersected: MALLETT'S CREEK Surface: Bituminous Maintenance/Ownership: State

Bridge <mark>78</mark>: Culvert - 1964 Structure No. 200089007804052 Length: 21' Under Clearance: 12.58' Facility Carried: I 89 ML Structure Type: RC BOX Features Intersected: I 89 OVER CAMP ROAD Maintenance/Ownership: State Bridge <mark>79</mark>:

Stringer/multi-beam or girder - 1964 Structure No. 200028018A04052 Length: 236' Facility Carried: US 02 ML Structure Type: 4 SPAN ROLLED BEAM Features Intersected: 189 UNDER US 2

| 9.0 of 130.254             | DISTRICT | TOWN                            | Date: 11/22/21                                  | ROUTE<br>I-89                |
|----------------------------|----------|---------------------------------|-------------------------------------------------|------------------------------|
| Page Total Mileage: 9.0 mi | 5        | COLCHESTER, WINOOSKI,<br>MILTON | <b>11 of 15</b><br>TWN mileage:<br>90.0 to 99.0 | ETE mileage:<br>90.0 to 99.0 |