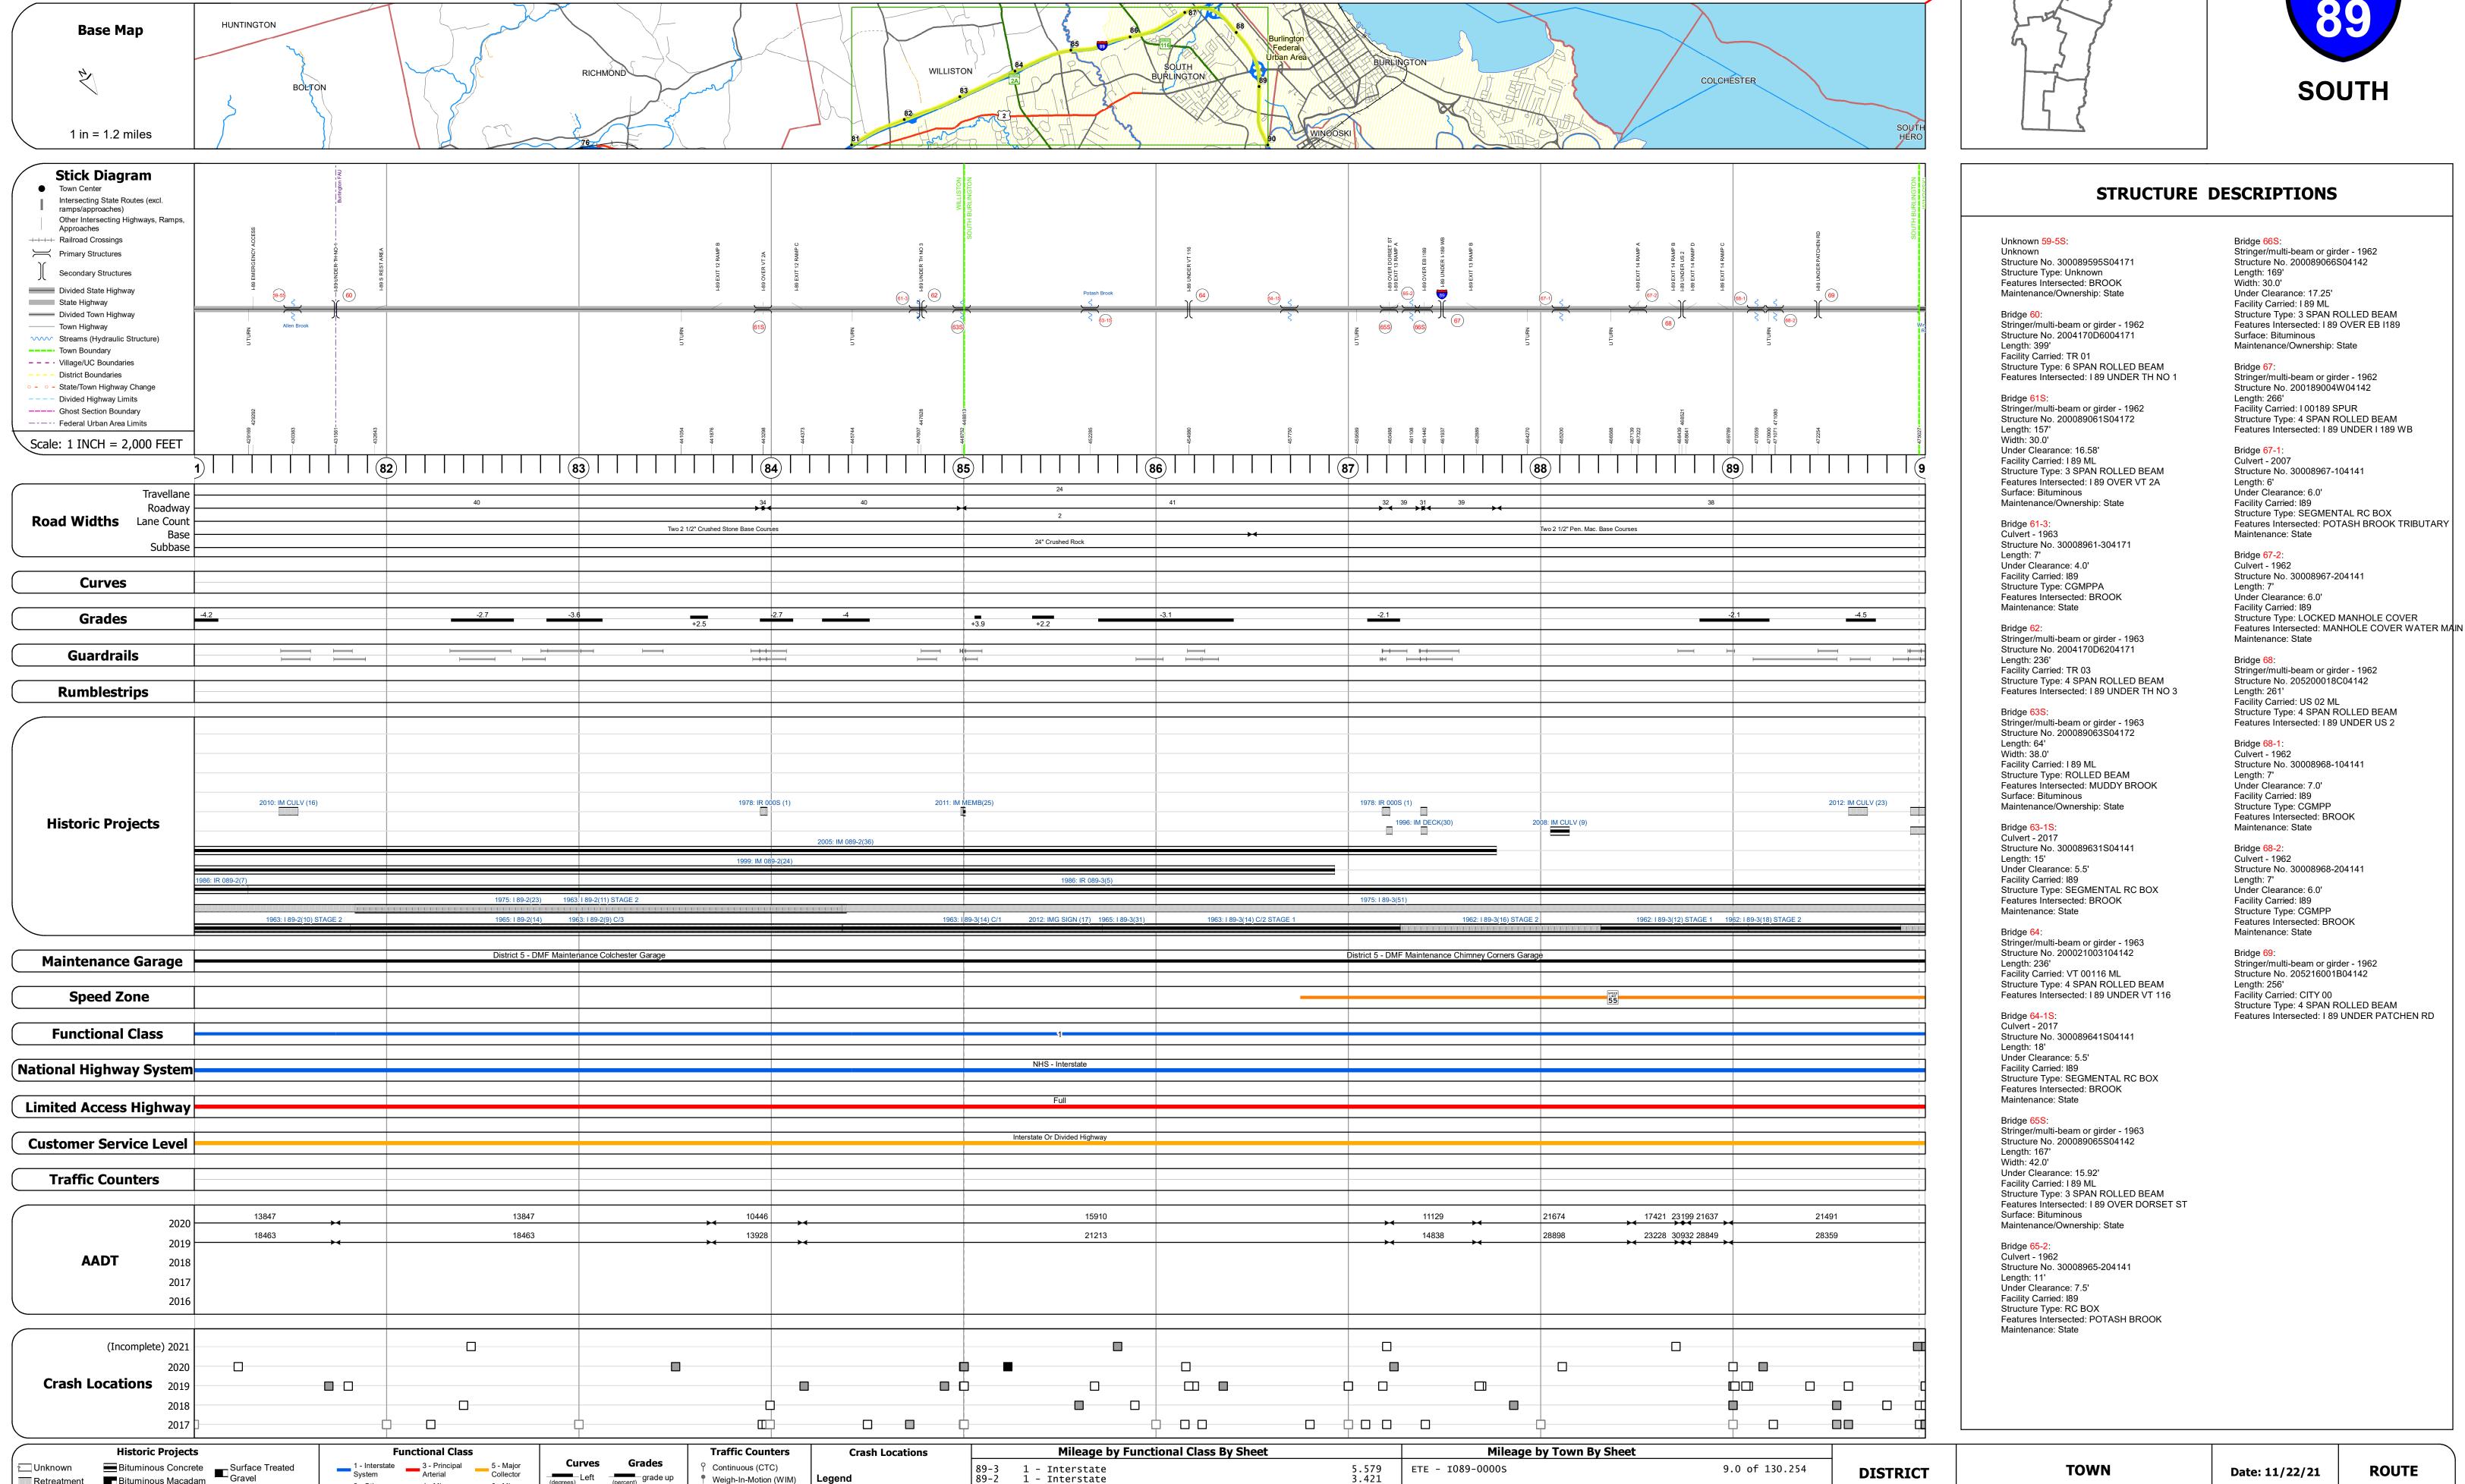

## **Route Log and Progress Chart**

Please Note: Errors and Omissions May Exist. Contact the VTrans Mapping Section with questions or concerns.

**DRAFT** 

ETE - I089-0000S

Page Total Mileage: 9.000 mi

9.0 of 130.254

Page Total Mileage: 9.0 mi

**DISTRICT** 

**DISTRICT TOWN ROUTE** 

5 WILLISTON, SOUTH BURLINGTON, I-89 WINOOSKI

1 - Interstate

**TOWN** 

**WINOOSKI** 

2 - Other 4 - Minor Arterial

Speed Zones

Expressways

Collector

Unknown

Resurface

■ Bituminous Mix

Skinny Mix Concrete

Bituminous Seal Gravel

Retreatment Bituminous Macadam

Cold Plane and Plant Mix

Bituminous Concrete

Reclaimed Base and
Bituminous Concrete

Continuous (CTC)

▲ Short-Term, Scheduled

△ Short-Term, Unscheduled

Weigh-In-Motion (WIM)

**High Crash Locations (HCL's)** 

201 - 300 (21 - 30

301 - 400 (31 - 40)

Sections (& Intersections)

1 - 100 (1 - 10)

Left (percent) grade up

Road Widths