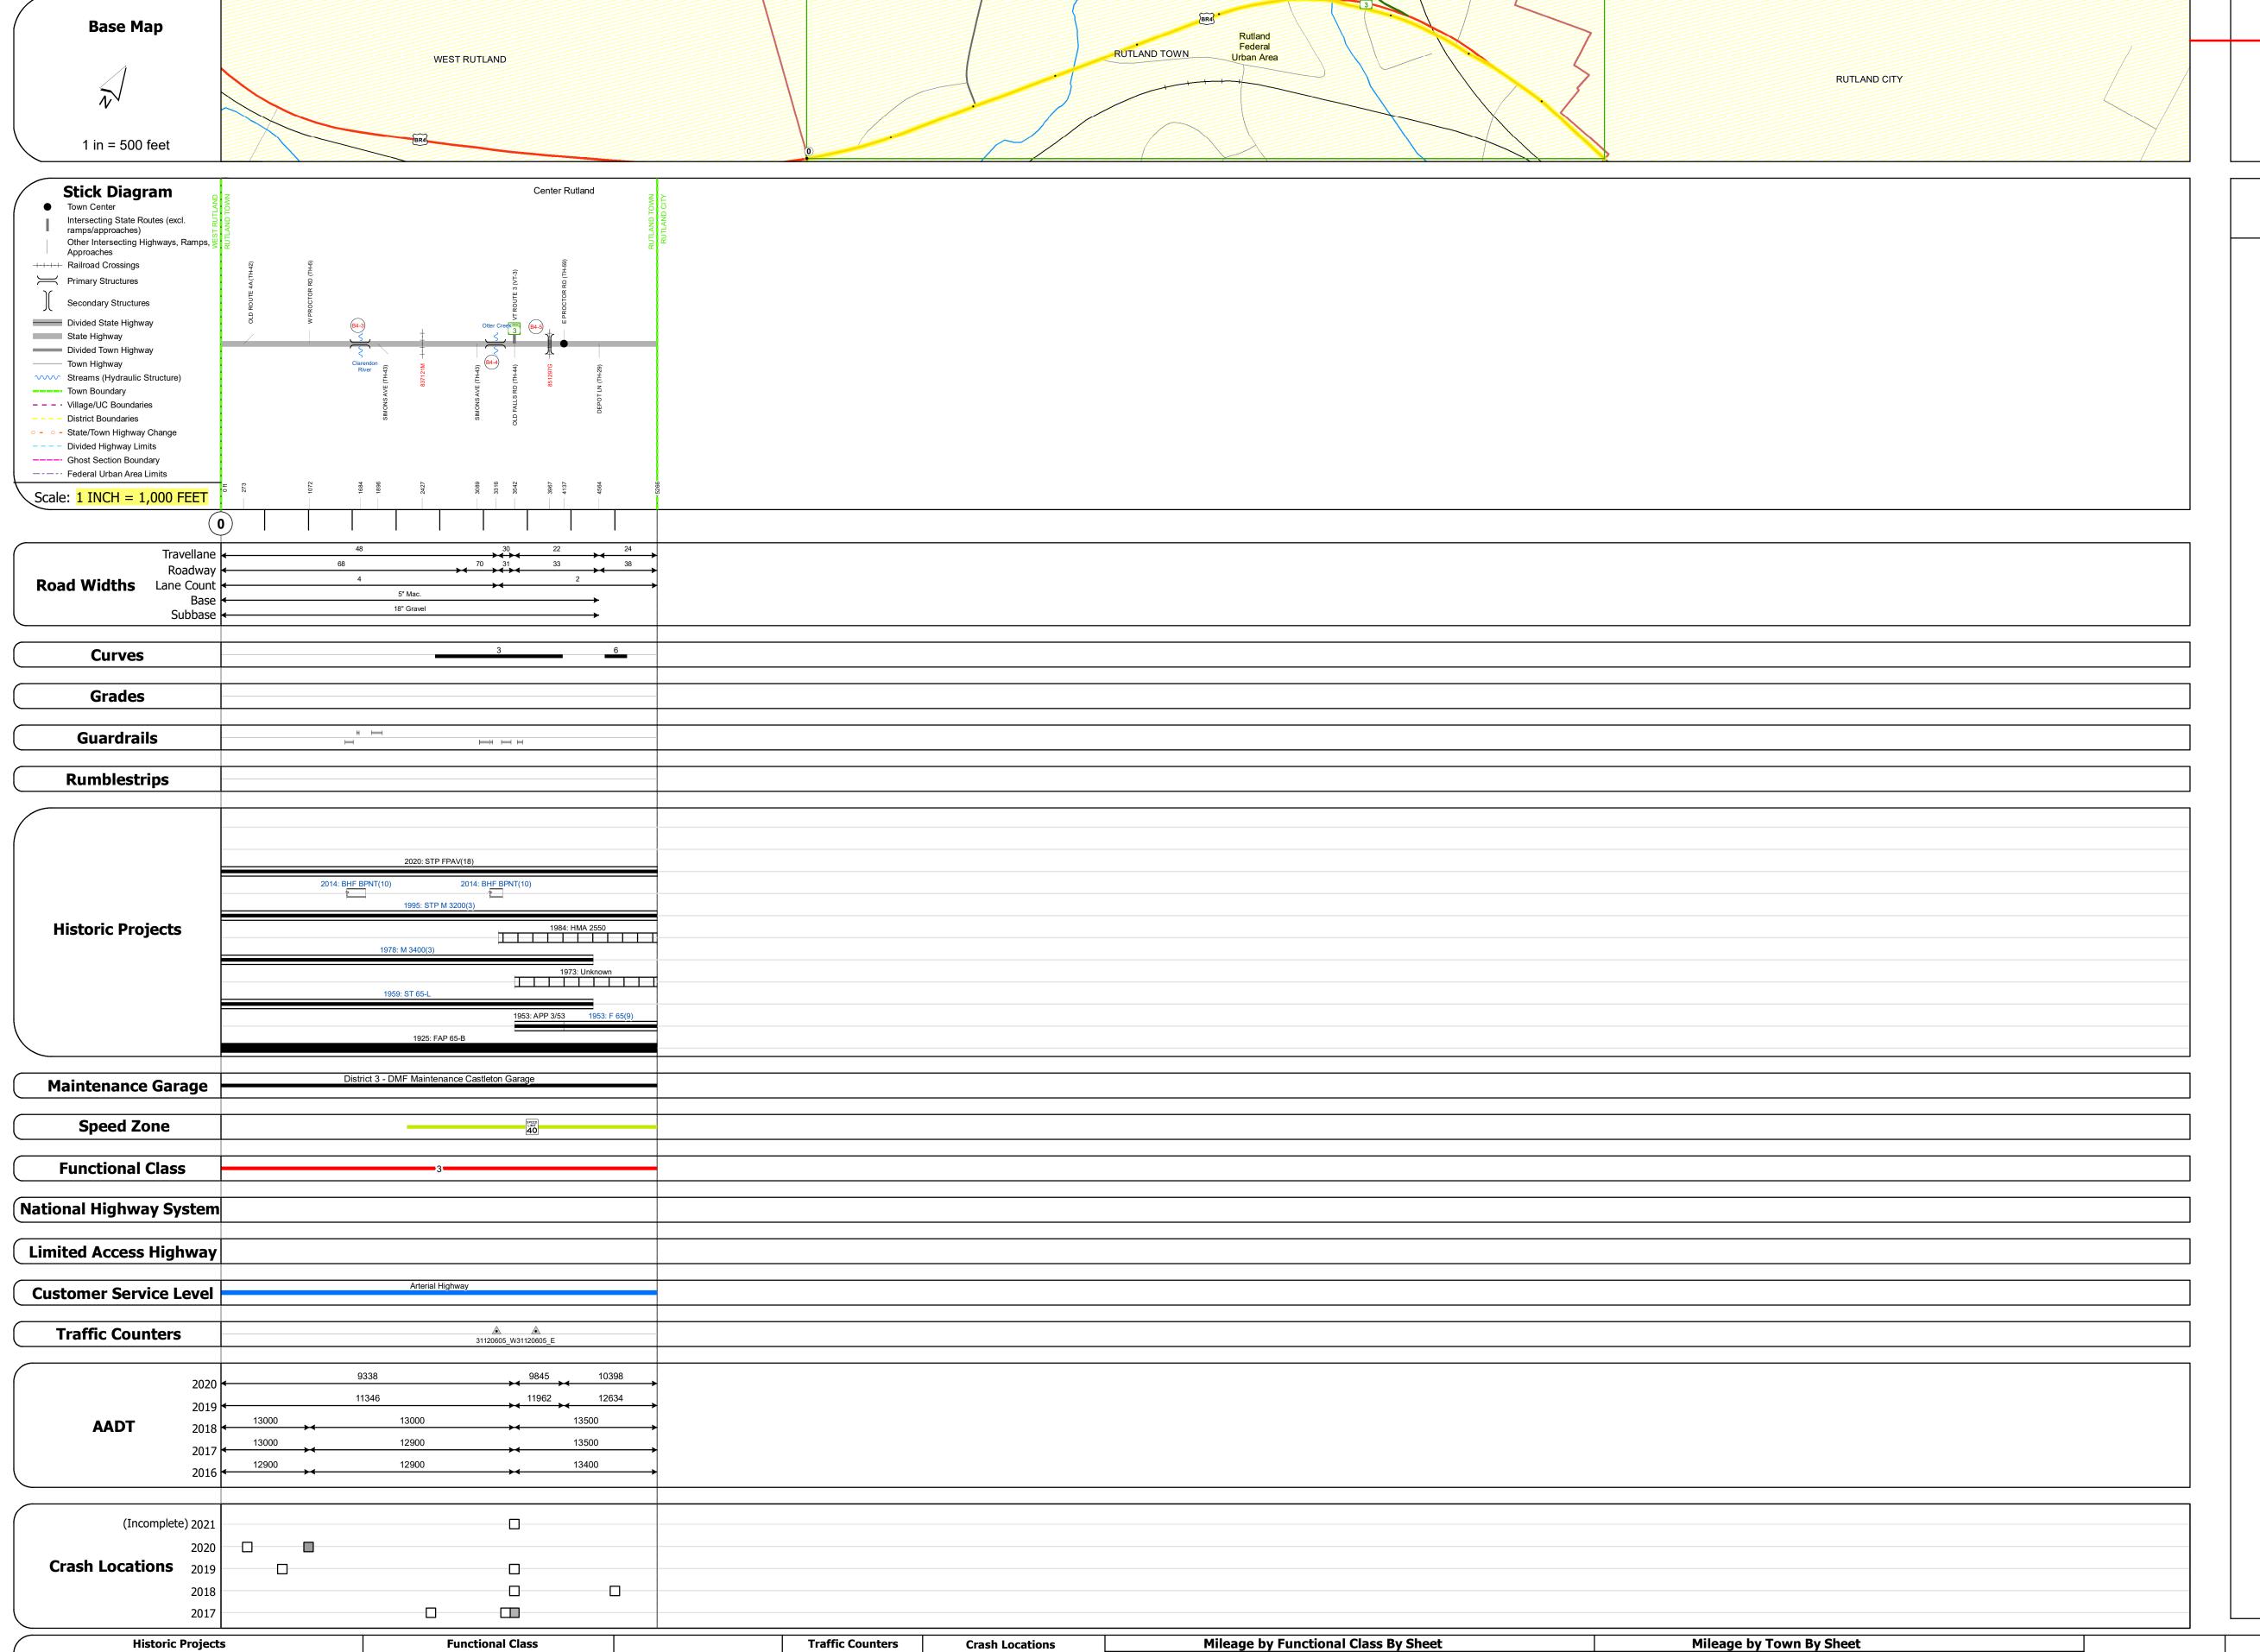

## **Route Log and Progress Chart**

**DRAFT** Please Note: Errors and Omissions May Exist. Contact the VTrans Mapping Section with questions or concerns.

**DISTRICT TOWN ROUTE RUTLAND TOWN** BUS-4

3200 3 - Other Principal Arterial

0.997 | RUTLAND TOWN - B004-1120

Page Total Mileage: 0.997 mi

0.997 of 0.997

Page Total Mileage: 0.997 mi

**DISTRICT** 

| STRUCTURE DESCRIPTIONS                                                                                                                                                                                                                                               |
|----------------------------------------------------------------------------------------------------------------------------------------------------------------------------------------------------------------------------------------------------------------------|
| Bridge B4-3: Stringer/multi-beam or girder - 1959 Structure No. 203200B4-311202 Length: 116' Width: 55.8' Facility Carried: US 00BR4 BUS. Structure Type: WELDED PLATE GIRDER Features Intersected: CLARENDON RIVER Surface: Bituminous Maintenance/Ownership: State |
| Bridge B4-4: Stringer/multi-beam or girder - 1959 Structure No. 203200B4-411202 Length: 147' Width: 66.8' Facility Carried: US 00BR4 BUS. Structure Type: 2 SPAN ROLLLED BEAM                                                                                        |

Bridge B4-5: Girder and floorbeam system - 1959 Structure No. 203200B4-511202 Length: 132' Facility Carried: RAILROAD Structure Type: RIVETED TWO GIRDER Features Intersected: VT RR OVER BR US 4

Features Intersected: OTTER CREEK

Maintenance/Ownership: State

Surface: Bituminous

Continuous (CTC)

▲ Short-Term, Scheduled

Weigh-In-Motion (WIM)

△ Short-Term, Unscheduled

**High Crash Locations (HCL's)** 

1 - 100 (1 - 10) 301 - 400 (31 - 40)

201 - 300 (21 - 30)

Sections (& Intersections)

Left (degrees) Right (percent) grade up

1 - Interstate 3 - Principal Arterial 2 - Other 4 - Minor

2 - Other 4 - Minor Freeways and Arterial

Bituminous Concrete
Bituminous Macadam

Surface Treated
Gravel

Cold Plane and
Bituminous Concrete

Bituminous Concrete

Concrete

Bituminous Concrete

Bituminous Concrete

Retreatment Bituminous Macadam

Skinny Mix Concrete

Bituminous Seal Gravel