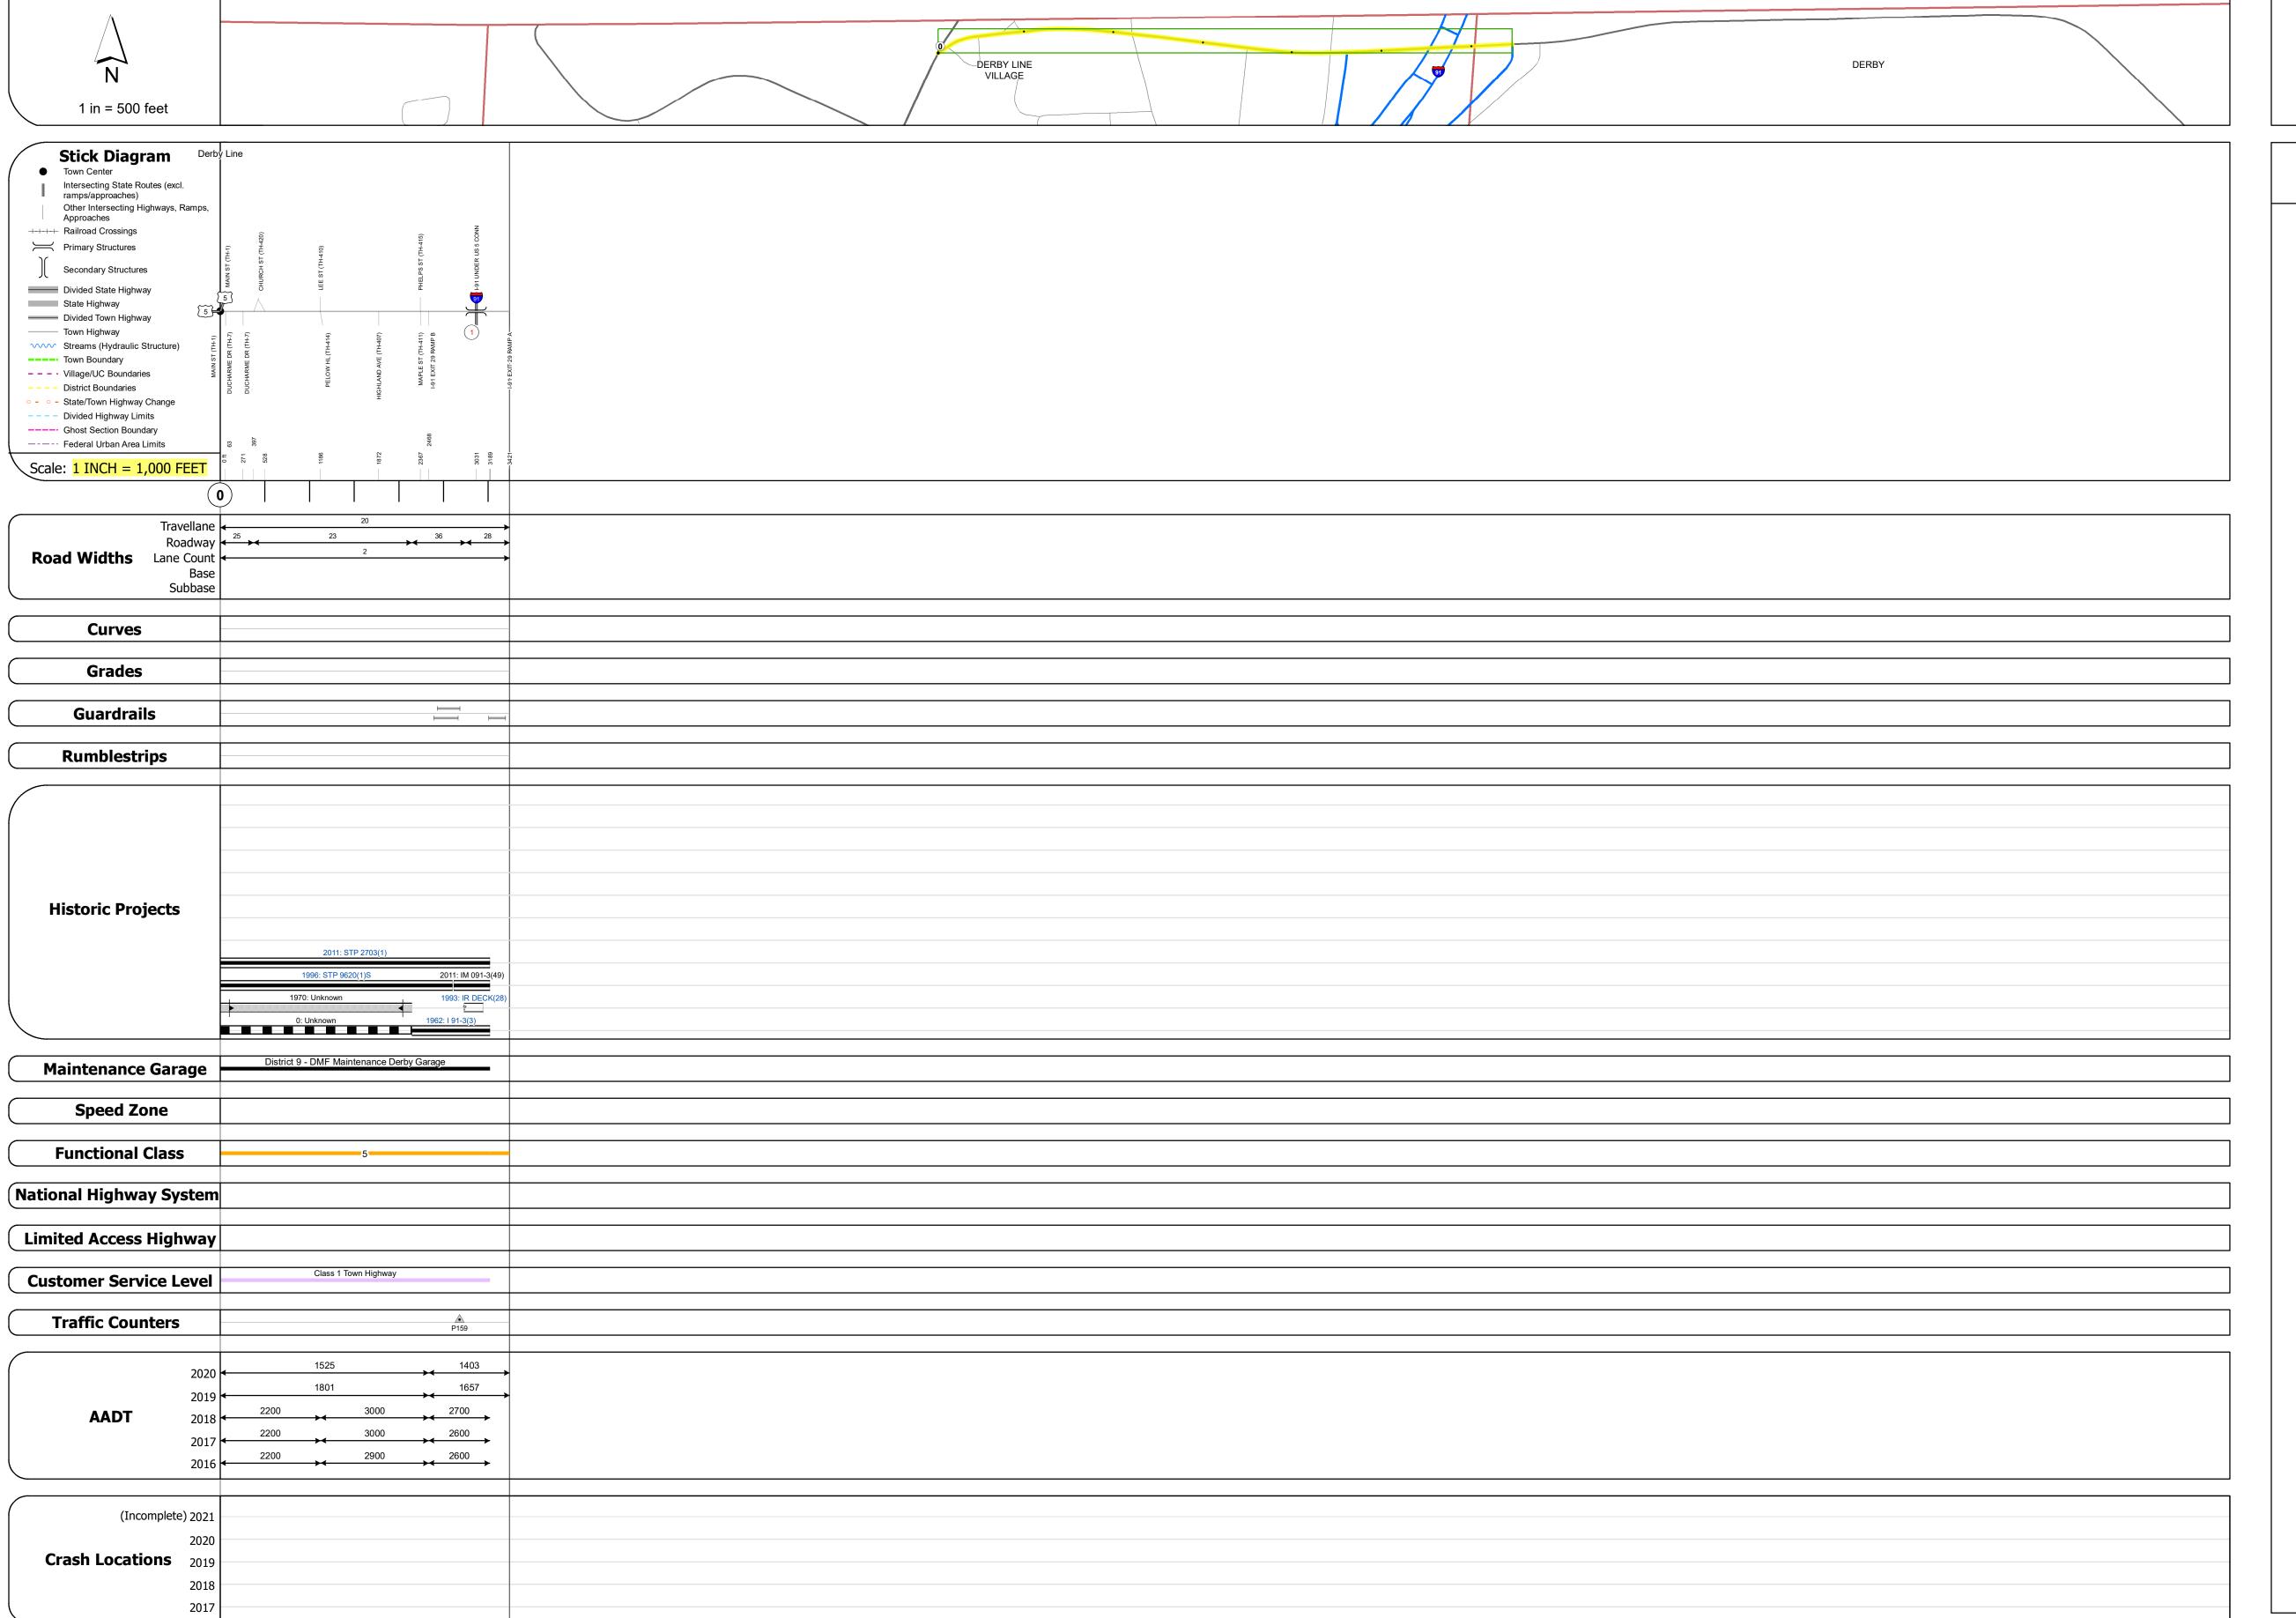

## **Route Log and Progress Chart**

DRAFT

Please Note: Errors and Omissions May Exist.

Contact the VTrans Mapping Section with questions or concerns.

DISTRICT TOWN ROUTE

9 DERBY ALT-5

## STRUCTURE DESCRIPTIONS

Bridge 1:
Stringer/multi-beam or girder - 1962
Structure No. 200318000110072
Length: 318'
Width: 35.0'
Under Clearance: 16.83'
Facility Carried: US 05 CONN
Structure Type: 4 SPAN WELDED GIRDER
Features Intersected: I 91 UNDER US 5 CONN
Surface: Bituminous
Maintenance/Ownership: State