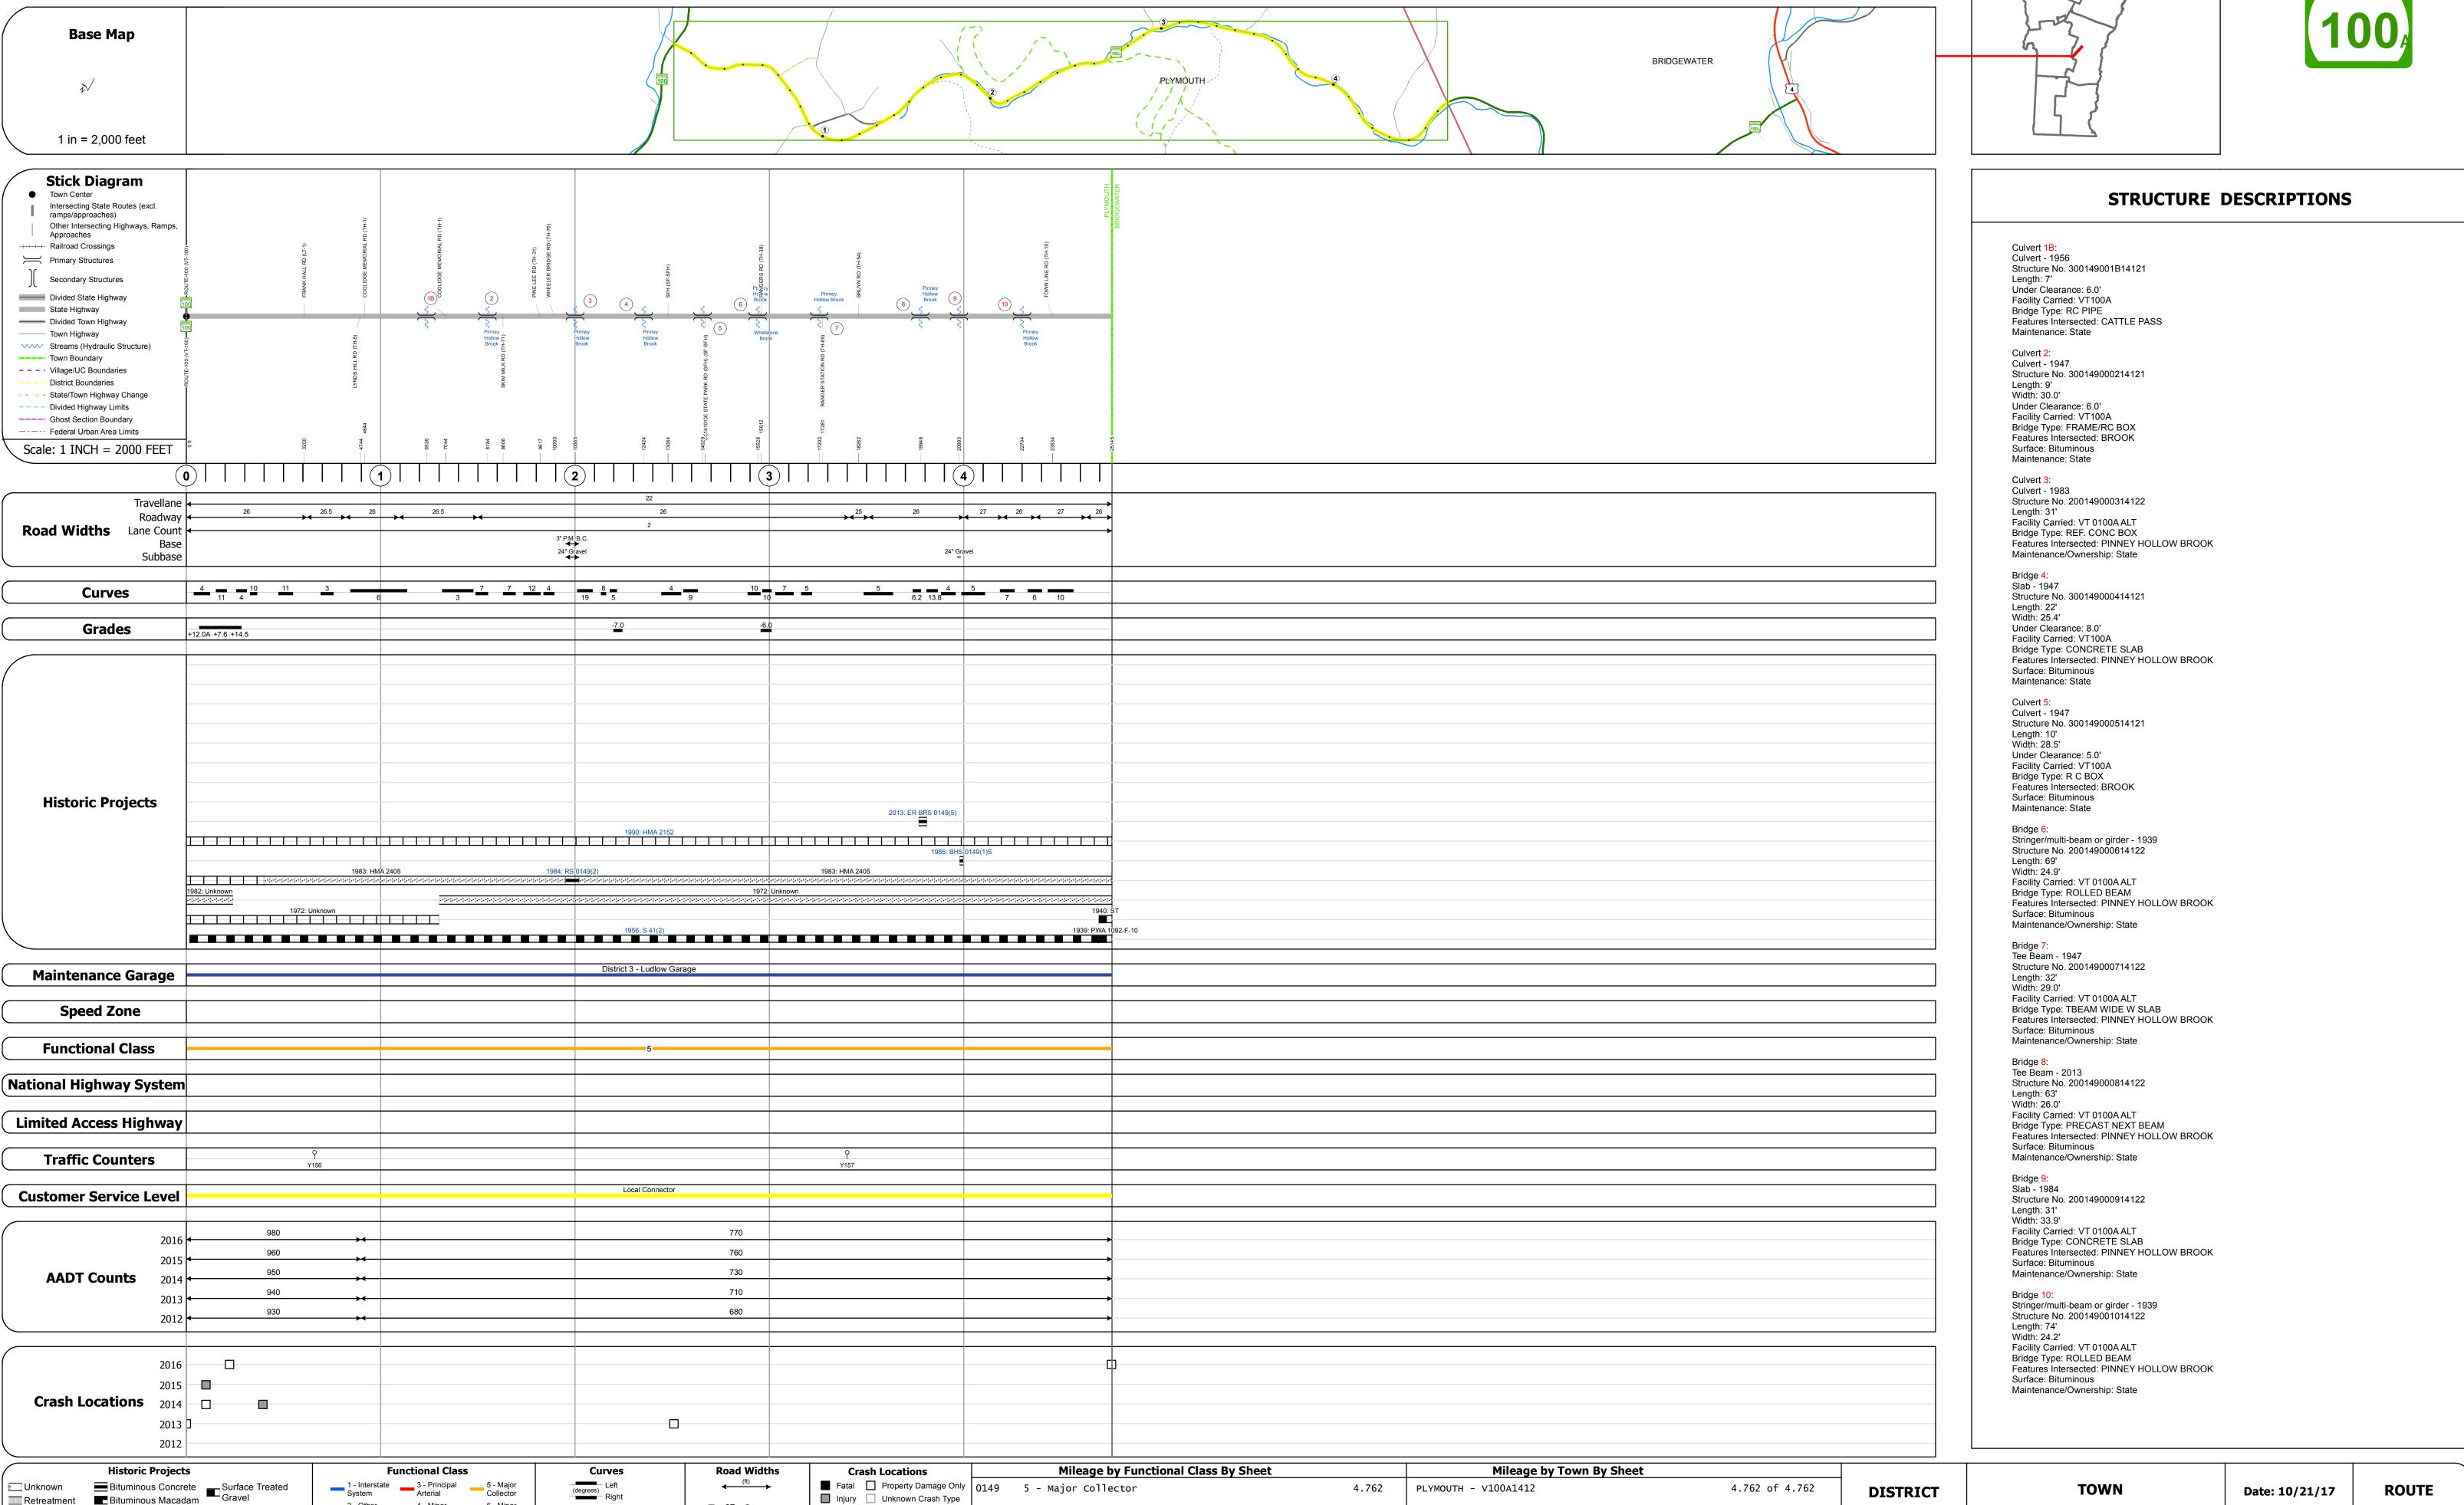

## **Route Log and Progress Chart**

**DRAFT** Please Note: Errors and Omissions May Exist. Contact the VTrans Mapping Section with questions or concerns. **DISTRICT TOWN ROUTE PLYMOUTH** VT-100A

Page Total Mileage: 4.762 mi

VT-100A

ETE mileage:

0.0 to 4.762

1 of 1

TWN mileage:

0.0 to 4.762

**PLYMOUTH** 

Page Total Mileage: 4.762 mi

**Traffic Counters** 

**High Crash Locations (HCL's)** 

HCL No. 201 - 300

2 - Other 4 - Minor Freeways and Arterial

Cold Plane and
Bituminous Concrete

Concrete

Bituminous Macadam

Plant Mix

Reclaimed Base and
Bituminous Concrete

Resurface

■ Bituminous Mix

Skinny Mix Concrete