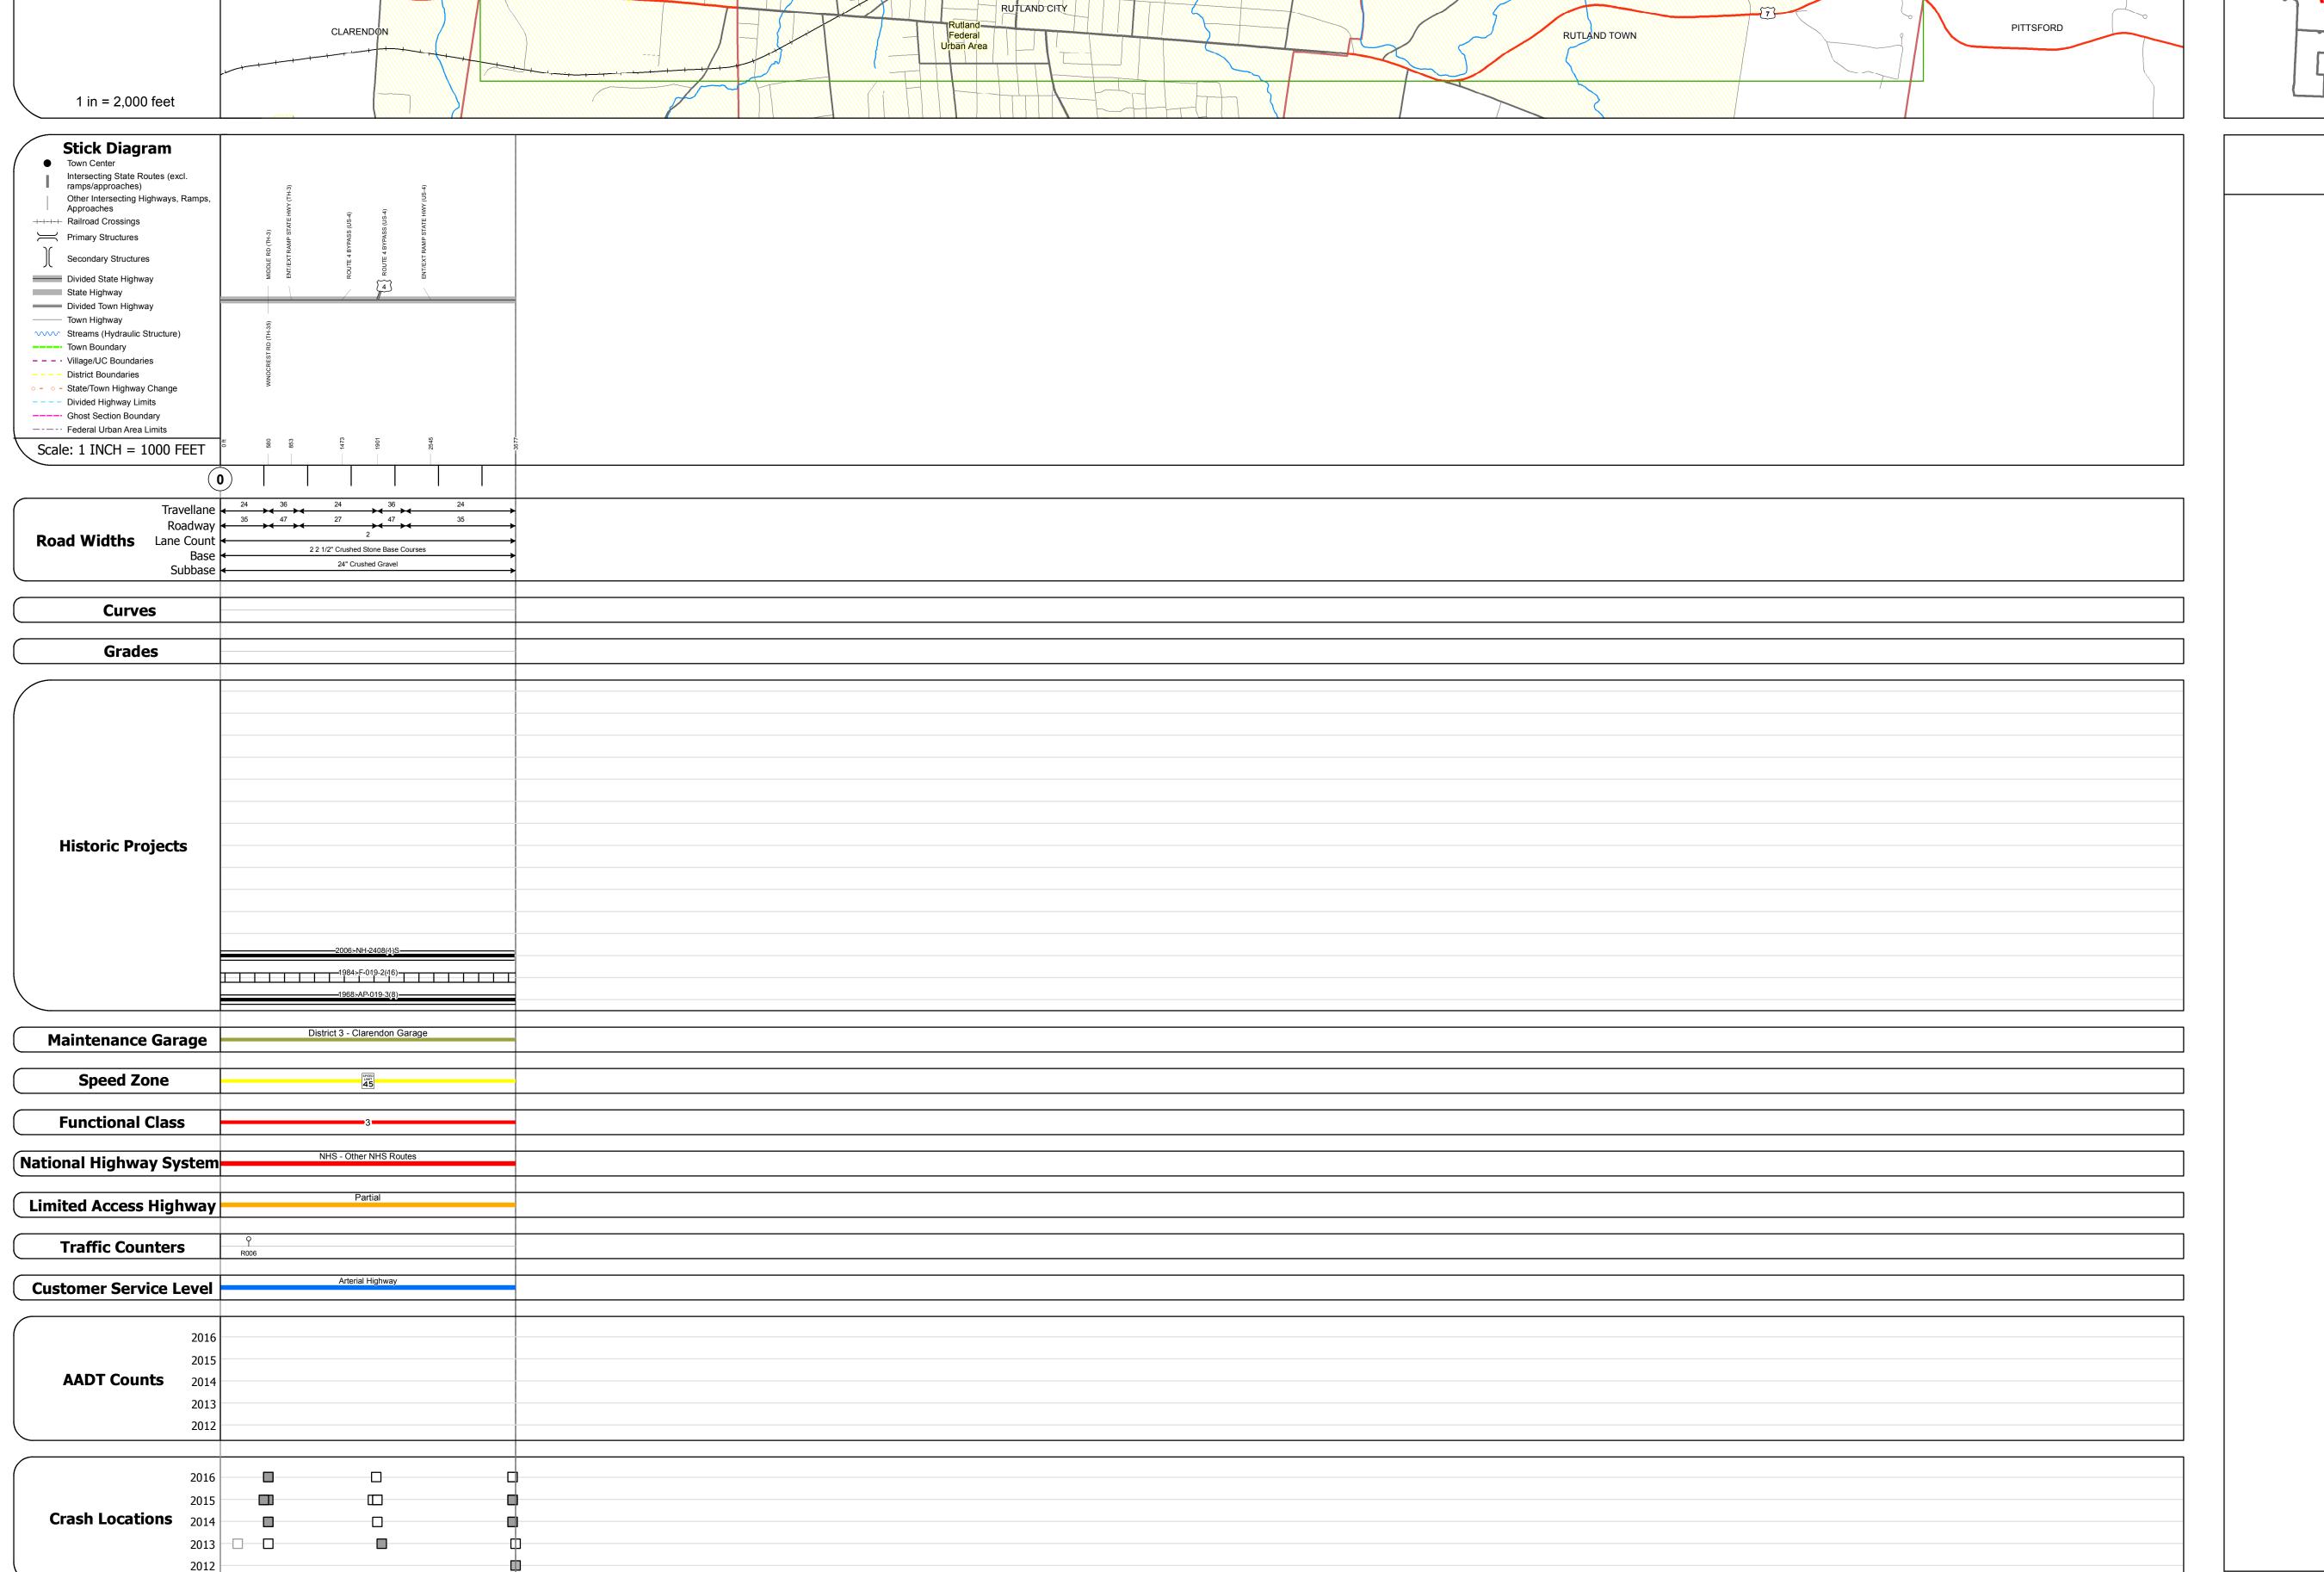

Base Map

**Historic Projects** 

Skinny Mix Concrete

⊡ Bituminous Seal Gravel

Unknown
Retreatment
Resurface
Bituminous Macadam
Cold Plane and
Bituminous Concrete

## **Route Log and Progress Chart**

**DRAFT** Please Note: Errors and Omissions May Exist. Contact the VTrans Mapping Section with questions or concerns.

**DISTRICT TOWN ROUTE RUTLAND TOWN US-7** 

**Crash Locations** 

Injury Unknown Crash Type

High Crash Locations (HCL's)

HCL No. 201 - 300

1 - 100 301 - 400

**Traffic Counters** 

■ Fatal □ Property Damage Only 019-3 3 - Other Principal Arterial

Mileage by Functional Class By Sheet

Page Total Mileage: 0.677 mi

Mileage by Town By Sheet

0.677 of 0.677

Page Total Mileage: 0.677 mi

**DISTRICT** 

RUTLAND TOWN - U007-1120S

**TOWN** 

1 - Interstate
System
2 - Other
Freeways and
Transport of the state of