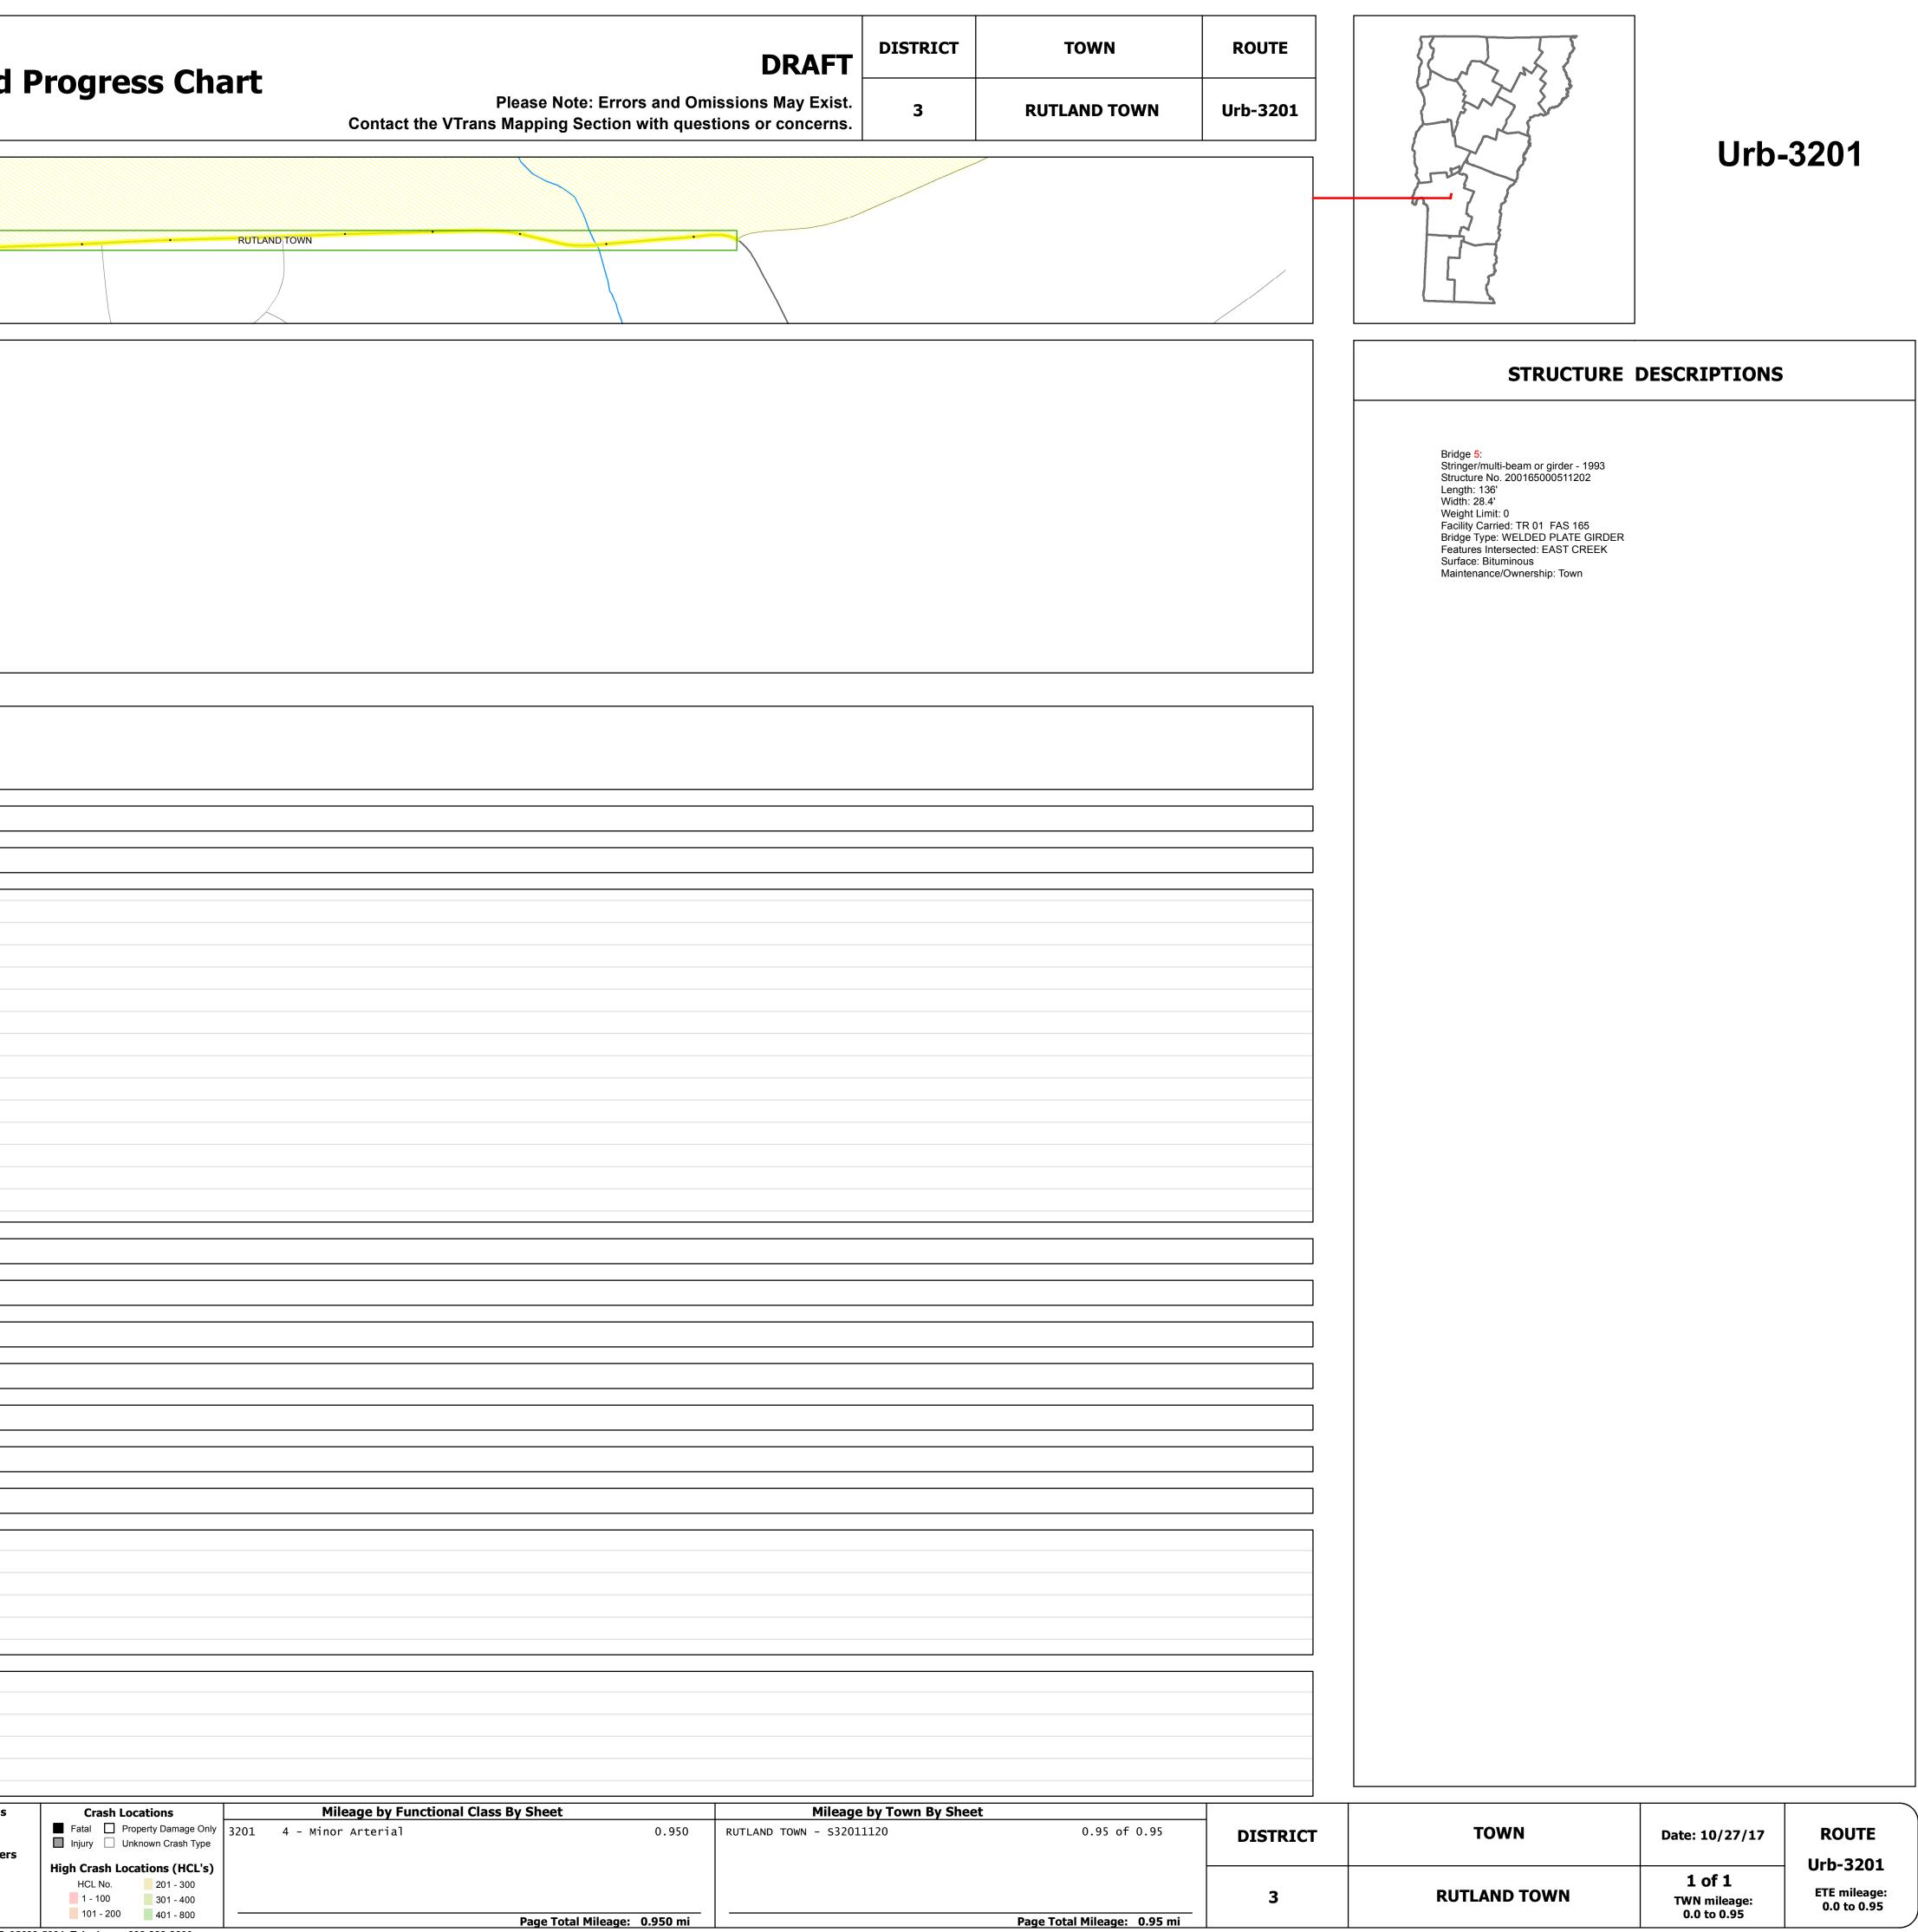

| VTrans                                                                                                                                                                                                                                                                                                                                                                              | Working to Get You There<br>Vermont Agency of Transportation                                                             | <b>Route Log and Progress Chart</b>                | <b>DRAFT</b><br>Please Note: Errors and Omissions May Exist.<br>Contact the VTrans Mapping Section with questions or concerns.                           | DISTRICT<br>3                   | F   |
|-------------------------------------------------------------------------------------------------------------------------------------------------------------------------------------------------------------------------------------------------------------------------------------------------------------------------------------------------------------------------------------|--------------------------------------------------------------------------------------------------------------------------|----------------------------------------------------|----------------------------------------------------------------------------------------------------------------------------------------------------------|---------------------------------|-----|
| Base Map<br>1 in = 500 feet                                                                                                                                                                                                                                                                                                                                                         | RUTLAND CITY                                                                                                             | Rutland<br>Federal<br>Urban Area<br>• RUTLAND TOWN |                                                                                                                                                          |                                 |     |
| Travellane                                                                                                                                                                                                                                                                                                                                                                          |                                                                                                                          |                                                    |                                                                                                                                                          |                                 |     |
| Grades Historic Projects                                                                                                                                                                                                                                                                                                                                                            |                                                                                                                          |                                                    |                                                                                                                                                          |                                 |     |
| Maintenance Garage Speed Zone Functional Class National Highway System Limited Access Highway                                                                                                                                                                                                                                                                                       |                                                                                                                          |                                                    |                                                                                                                                                          |                                 |     |
| Traffic CountersCustomer Service Level20162015AADT Counts201420132012                                                                                                                                                                                                                                                                                                               | R197<br>2700<br>2700<br>2700<br>2700<br>2700<br>2700<br>2800                                                             |                                                    |                                                                                                                                                          |                                 |     |
| 2016<br>2015<br>Crash Locations 2014<br>2013<br>2012<br>Historic Project<br>Unknown<br>Retreatment<br>Resurface<br>Bituminous Macad<br>Bituminous Macad<br>Bituminous Concret<br>Bituminous Macad<br>Bituminous Concret<br>Bituminous Concret<br>Bituminous Concret<br>Bituminous Concret<br>Bituminous Concret<br>Bituminous Concret<br>For More Information Contact - Vermont Age | s<br>Ete<br>Gravel<br>Plant Mix<br>Ete<br>Reclaimed Base and<br>Bituminous Concrete<br>ot.state.vt.us/rp/dpr/Dlwebstore/ |                                                    | Mileage by Functional Class By Sheet       Mileage         inor Arterial       0.950         RUTLAND TOWN - \$32011         Page Total Mileage: 0.950 mi | <b>by Town By Sheet</b><br>1120 | Pag |