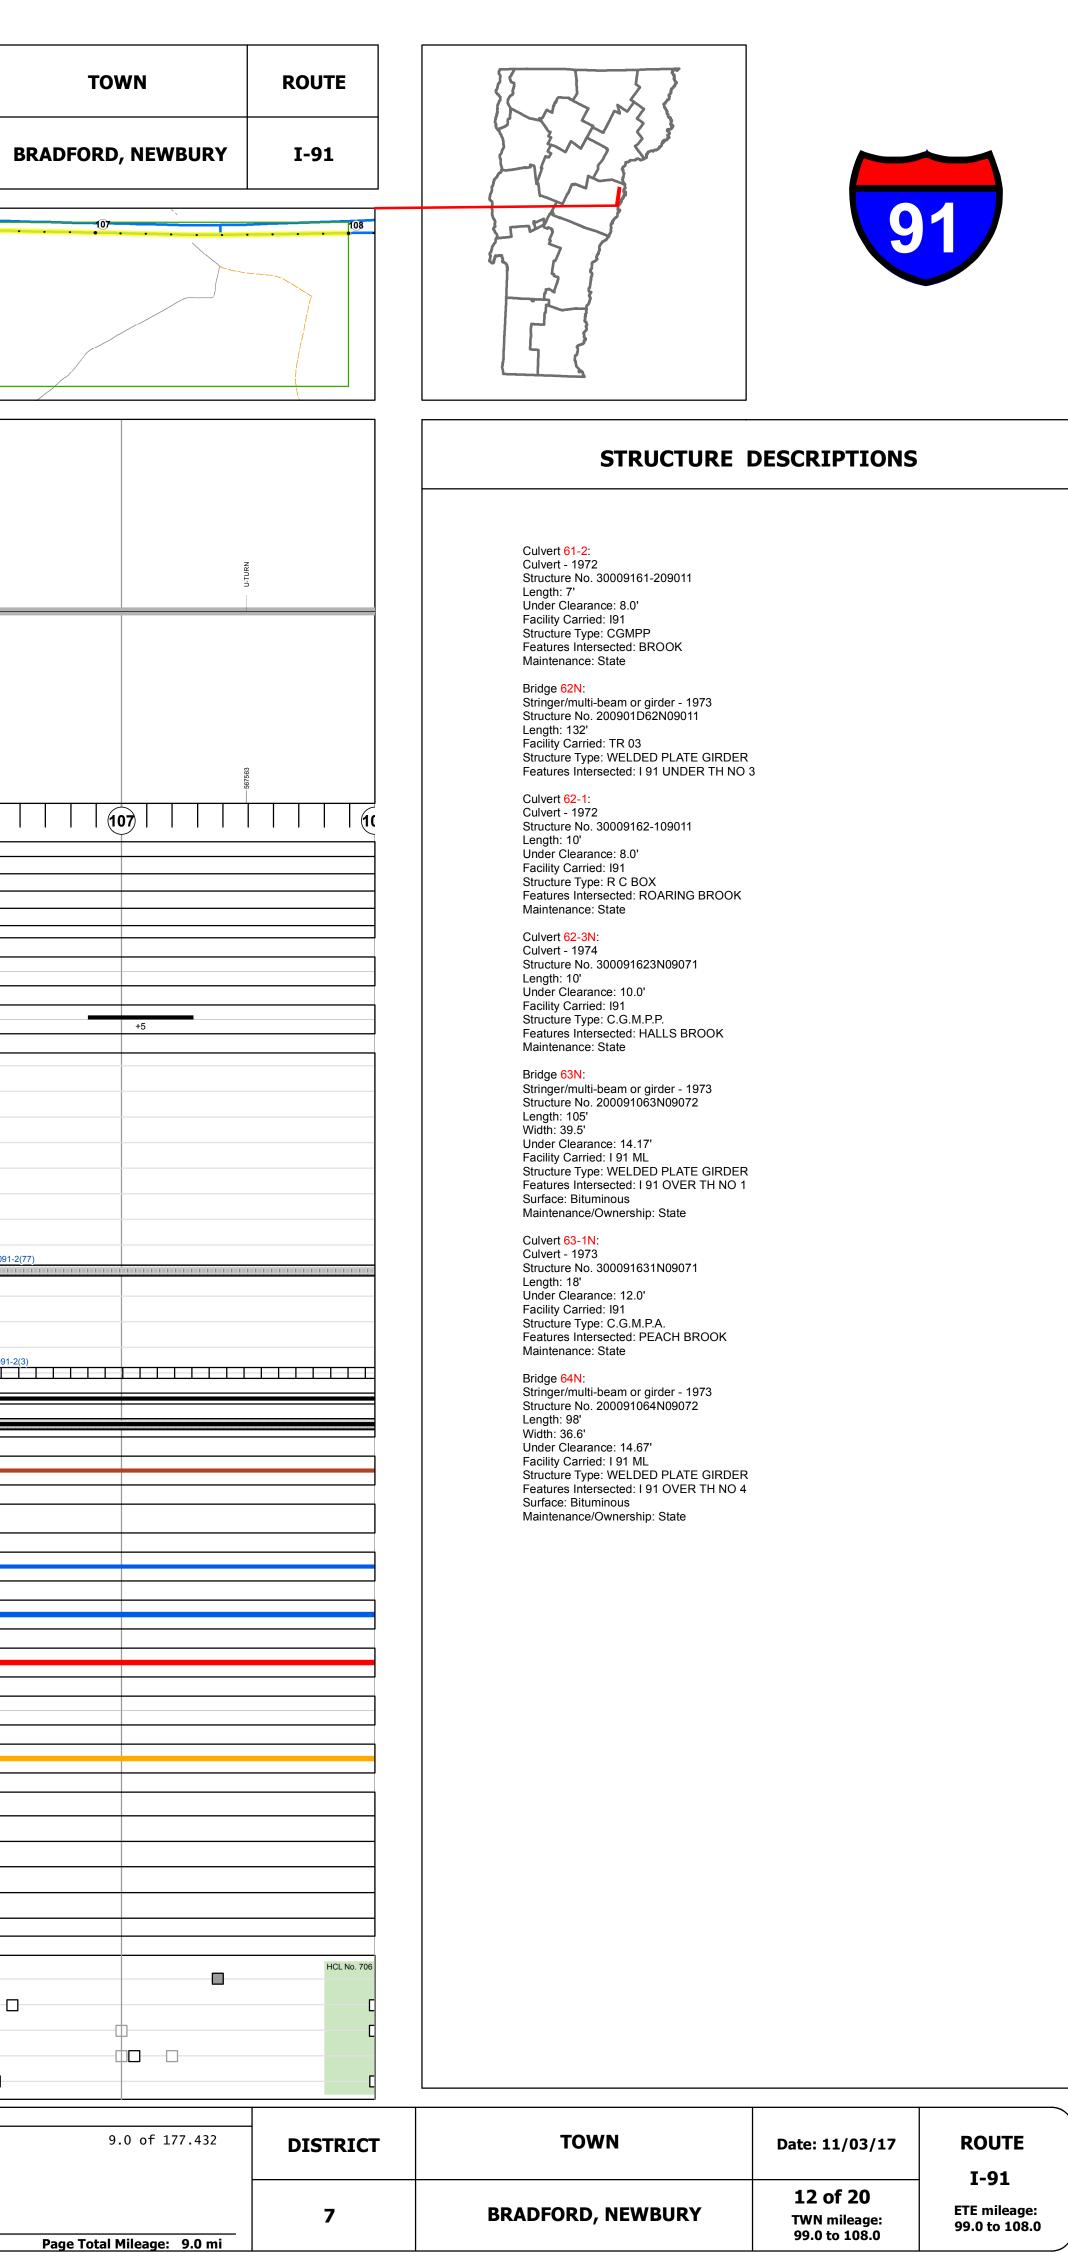

## **Route Log and Progress Chart**

|                                                                                    | 99                                                                                                                                                                 |                                                     | 1               |                        | _             |
|------------------------------------------------------------------------------------|--------------------------------------------------------------------------------------------------------------------------------------------------------------------|-----------------------------------------------------|-----------------|------------------------|---------------|
| Base Map                                                                           | ***                                                                                                                                                                |                                                     |                 | $\bigwedge$            |               |
| Base Map                                                                           |                                                                                                                                                                    | Ô                                                   |                 |                        |               |
|                                                                                    |                                                                                                                                                                    | 00 BRADFORD                                         |                 |                        |               |
| z                                                                                  |                                                                                                                                                                    |                                                     |                 |                        |               |
|                                                                                    |                                                                                                                                                                    |                                                     | - 101           |                        |               |
|                                                                                    | 5                                                                                                                                                                  |                                                     | $\int $         |                        | 02-           |
| 1 in = 2,000 feet                                                                  |                                                                                                                                                                    |                                                     |                 |                        |               |
|                                                                                    | 1                                                                                                                                                                  | 1                                                   |                 |                        |               |
| • Stick Diagram                                                                    |                                                                                                                                                                    |                                                     |                 |                        |               |
| Intersecting State Routes (excl.                                                   |                                                                                                                                                                    |                                                     |                 | BRADFORD<br>NEWBURY    |               |
| ramps/approaches)<br>Other Intersecting Highways, Ramps,                           |                                                                                                                                                                    |                                                     |                 | <u>∞</u> ~             |               |
| Approaches                                                                         |                                                                                                                                                                    |                                                     |                 |                        |               |
| Primary Structures                                                                 |                                                                                                                                                                    | URN<br>UNDER TH NO 3                                |                 |                        |               |
| Secondary Structures                                                               |                                                                                                                                                                    | 191 UND 191                                         |                 |                        |               |
| Divided State Highway                                                              | (61-2)                                                                                                                                                             | 5 <u>5</u><br>62N Y                                 | < €2-1          |                        |               |
| State Highway Divided Town Highway                                                 |                                                                                                                                                                    |                                                     |                 |                        | -             |
| Town Highway                                                                       |                                                                                                                                                                    | а с с с с с с с с с с с с с с с с с с с             |                 |                        |               |
| Streams (Hydraulic Structure)     Town Boundary                                    |                                                                                                                                                                    | 191.N.RESTAREA<br>191.N.RESTAREA                    |                 |                        |               |
| <ul> <li>– – - Village/UC Boundaries</li> <li>– – – District Boundaries</li> </ul> |                                                                                                                                                                    | N. 19<br>10<br>10                                   |                 |                        |               |
| <ul> <li>- • - State/Town Highway Change</li> </ul>                                |                                                                                                                                                                    |                                                     |                 |                        |               |
| Divided Highway Limits     Ghost Section Boundary                                  |                                                                                                                                                                    |                                                     |                 |                        |               |
| Federal Urban Area Limits                                                          | <u>%</u>                                                                                                                                                           | 8 <u>5</u> 8                                        | Q.              |                        | 00            |
| Scale: 1 INCH = 2000 FEET                                                          | - 525106<br>- 525106<br>- 527789                                                                                                                                   | - 529278<br>- 530181<br>- 530181                    |                 | 53703                  | - 53856       |
|                                                                                    | 9)                                                                                                                                                                 | 00                                                  |                 |                        | 02            |
|                                                                                    | <u></u>                                                                                                                                                            |                                                     |                 |                        | -             |
| Travellane                                                                         |                                                                                                                                                                    |                                                     |                 |                        | +             |
| Road Widths Lane Count                                                             |                                                                                                                                                                    |                                                     |                 |                        |               |
| Base                                                                               |                                                                                                                                                                    |                                                     |                 |                        | +             |
| Subbase                                                                            |                                                                                                                                                                    |                                                     |                 |                        | +             |
| Curren                                                                             |                                                                                                                                                                    |                                                     |                 |                        | -             |
| Curves                                                                             |                                                                                                                                                                    |                                                     |                 |                        | -             |
| Grades                                                                             | -3                                                                                                                                                                 |                                                     | -4              |                        |               |
| Clades                                                                             | +5                                                                                                                                                                 |                                                     | +3              |                        | -             |
|                                                                                    |                                                                                                                                                                    |                                                     |                 | 1                      |               |
| (                                                                                  |                                                                                                                                                                    |                                                     |                 |                        |               |
|                                                                                    |                                                                                                                                                                    |                                                     |                 |                        |               |
|                                                                                    |                                                                                                                                                                    |                                                     |                 |                        |               |
|                                                                                    |                                                                                                                                                                    |                                                     |                 |                        |               |
|                                                                                    |                                                                                                                                                                    |                                                     |                 |                        |               |
|                                                                                    |                                                                                                                                                                    |                                                     |                 | 1                      |               |
|                                                                                    |                                                                                                                                                                    |                                                     |                 |                        |               |
| Historic Projects                                                                  |                                                                                                                                                                    |                                                     |                 | 2005: IN               | <b>/</b> 091∙ |
|                                                                                    |                                                                                                                                                                    |                                                     |                 |                        |               |
|                                                                                    |                                                                                                                                                                    |                                                     |                 | I                      |               |
|                                                                                    |                                                                                                                                                                    |                                                     |                 |                        |               |
|                                                                                    |                                                                                                                                                                    |                                                     |                 | 1990: IR               | 1091-         |
|                                                                                    |                                                                                                                                                                    |                                                     |                 | 2014: IN               |               |
|                                                                                    | 1974: I 91-2(11) C/1                                                                                                                                               |                                                     |                 | 19                     | 974:1         |
|                                                                                    |                                                                                                                                                                    |                                                     |                 |                        |               |
|                                                                                    |                                                                                                                                                                    |                                                     |                 | <br>                   | -             |
| Maintenance Garage                                                                 |                                                                                                                                                                    |                                                     |                 |                        |               |
| Creed Zere                                                                         |                                                                                                                                                                    |                                                     |                 |                        | -             |
| Speed Zone                                                                         |                                                                                                                                                                    |                                                     |                 |                        | -             |
| <b>Functional Class</b>                                                            |                                                                                                                                                                    |                                                     |                 | 1                      | -             |
| Functional class                                                                   |                                                                                                                                                                    |                                                     |                 | 1                      | -             |
| National Highway System                                                            |                                                                                                                                                                    |                                                     |                 |                        |               |
|                                                                                    |                                                                                                                                                                    |                                                     |                 |                        | -             |
| Limited Access Highway                                                             |                                                                                                                                                                    |                                                     |                 |                        |               |
|                                                                                    |                                                                                                                                                                    |                                                     |                 |                        | +             |
| Traffic Counters                                                                   | <u> </u>                                                                                                                                                           |                                                     |                 |                        | <u> </u>      |
|                                                                                    | N004                                                                                                                                                               |                                                     |                 |                        | $\vdash$      |
| Customer Service Level                                                             |                                                                                                                                                                    |                                                     |                 |                        | -             |
|                                                                                    |                                                                                                                                                                    |                                                     |                 | <br> <br>              |               |
| 2016                                                                               |                                                                                                                                                                    |                                                     |                 |                        |               |
|                                                                                    |                                                                                                                                                                    |                                                     |                 |                        |               |
| 2015 AADT Counts 2014                                                              |                                                                                                                                                                    |                                                     |                 |                        |               |
|                                                                                    |                                                                                                                                                                    |                                                     |                 |                        |               |
| 2013                                                                               |                                                                                                                                                                    |                                                     |                 |                        |               |
| 2012                                                                               |                                                                                                                                                                    |                                                     |                 |                        |               |
|                                                                                    |                                                                                                                                                                    |                                                     |                 |                        | -             |
| 2016                                                                               |                                                                                                                                                                    |                                                     |                 | <br>                   | -             |
| 2015                                                                               |                                                                                                                                                                    | ф                                                   | ф               |                        | -             |
| Crash Locations 2014                                                               |                                                                                                                                                                    |                                                     |                 |                        | ₽—            |
| 2013                                                                               |                                                                                                                                                                    | ф                                                   |                 |                        | -             |
| 2012                                                                               |                                                                                                                                                                    | φ                                                   |                 | <br>                   |               |
|                                                                                    |                                                                                                                                                                    | Functions I Ob                                      |                 |                        |               |
| Historic Project                                                                   |                                                                                                                                                                    | Functional Class                                    | Curves          | Road Widt              | .ns<br>►      |
| Retreatment Bituminous Macad                                                       |                                                                                                                                                                    | atate 3 - Principal 5 - Major<br>Arterial Collector | (degrees) Right |                        |               |
|                                                                                    |                                                                                                                                                                    |                                                     | Night           | <b>T</b> - 66 <b>-</b> |               |
| Resurface Cold Plane and                                                           | Plant Mix 2 - Other<br>Freeway                                                                                                                                     | s and Arterial 6 - Minor<br>Collector               |                 | Traffic Coun<br>♀      | iter          |
| Bituminous Mix                                                                     | 2 - Other                                                                                                                                                          | s and Arterial 6 - Minor<br>Collector               | Grades          | (counter ID)           | iter          |
|                                                                                    | Plant Mix     Plant Mix     Preeway     Express     Bituminous Concrete     SPEED     LIMT     LIMT     LIMT     LIMT     LIMT     LIMT     LIMT     LIMT     LIMT | s and Arterial Collector                            |                 | Ŷ                      | iter          |