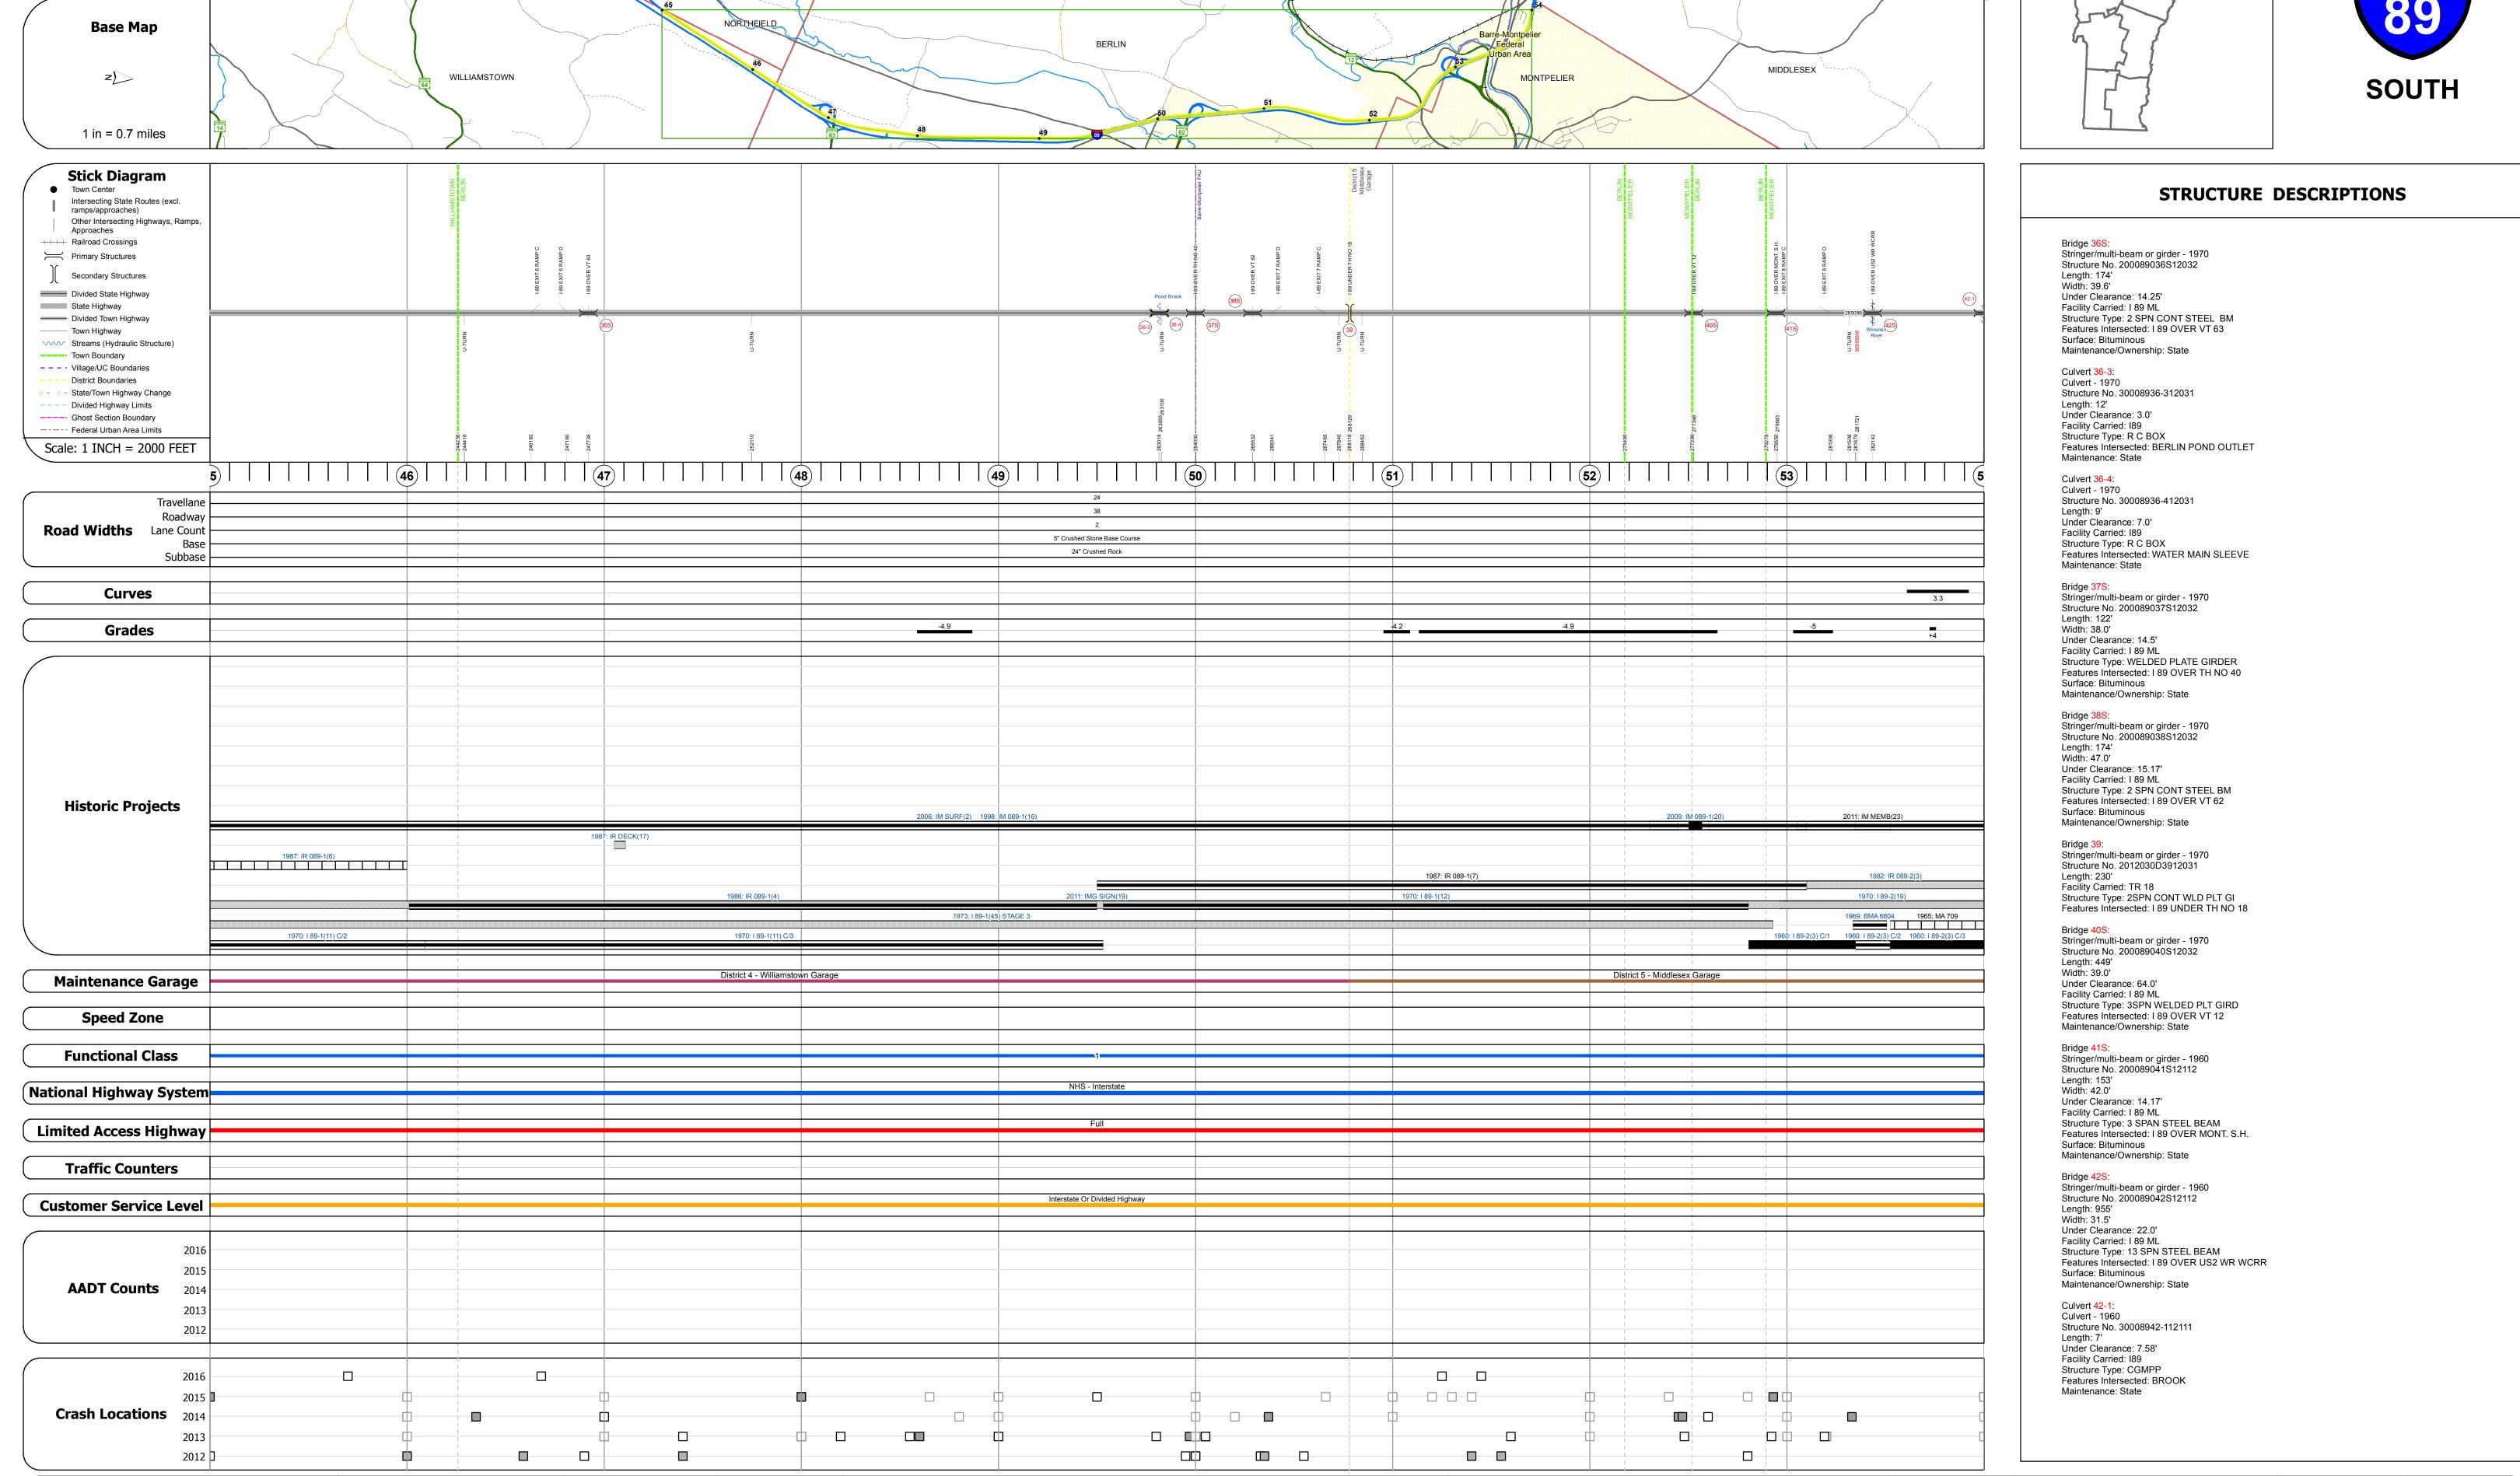

## **Route Log and Progress Chart**

Please Note: Errors and Omissions May Exist. Contact the VTrans Mapping Section with questions or concerns.

**DRAFT** 

Mileage by Town By Sheet

ETE - I089-0000S

9.0 of 130.254

Page Total Mileage: 9.0 mi

**DISTRICT** 

4, 5, 7

**DISTRICT TOWN ROUTE** WILLIAMSTOWN, BERLIN, I-89 4, 5, 7

**MONTPELIER** 

**ROUTE** 

ETE mileage:

45.0 to 54.0

Date: 11/03/17

6 of 15

TWN mileage:

45.0 to 54.0

**TOWN** 

WILLIAMSTOWN, BERLIN,

**MONTPELIER** 

Mileage by Functional Class By Sheet

Page Total Mileage: 9.000 mi

**Crash Locations** 

**High Crash Locations (HCL's)** 

**Traffic Counters** 

■ Fatal □ Property Damage Only 89–2

Injury ☐ Unknown Crash Type 89-1

**Functional Class** 

4 - Minor Arterial

1 - Interstate 3 - Principal Arterial

Freeways and

**Historic Projects** 

Retreatment Bituminous Macadam

Unknown

Resurface

■ Bituminous Mix

Bituminous Concrete
Bituminous Macadam

Surface Treated
Gravel

Cold Plane and
Bituminous Concrete
Concrete
Concrete
Concrete