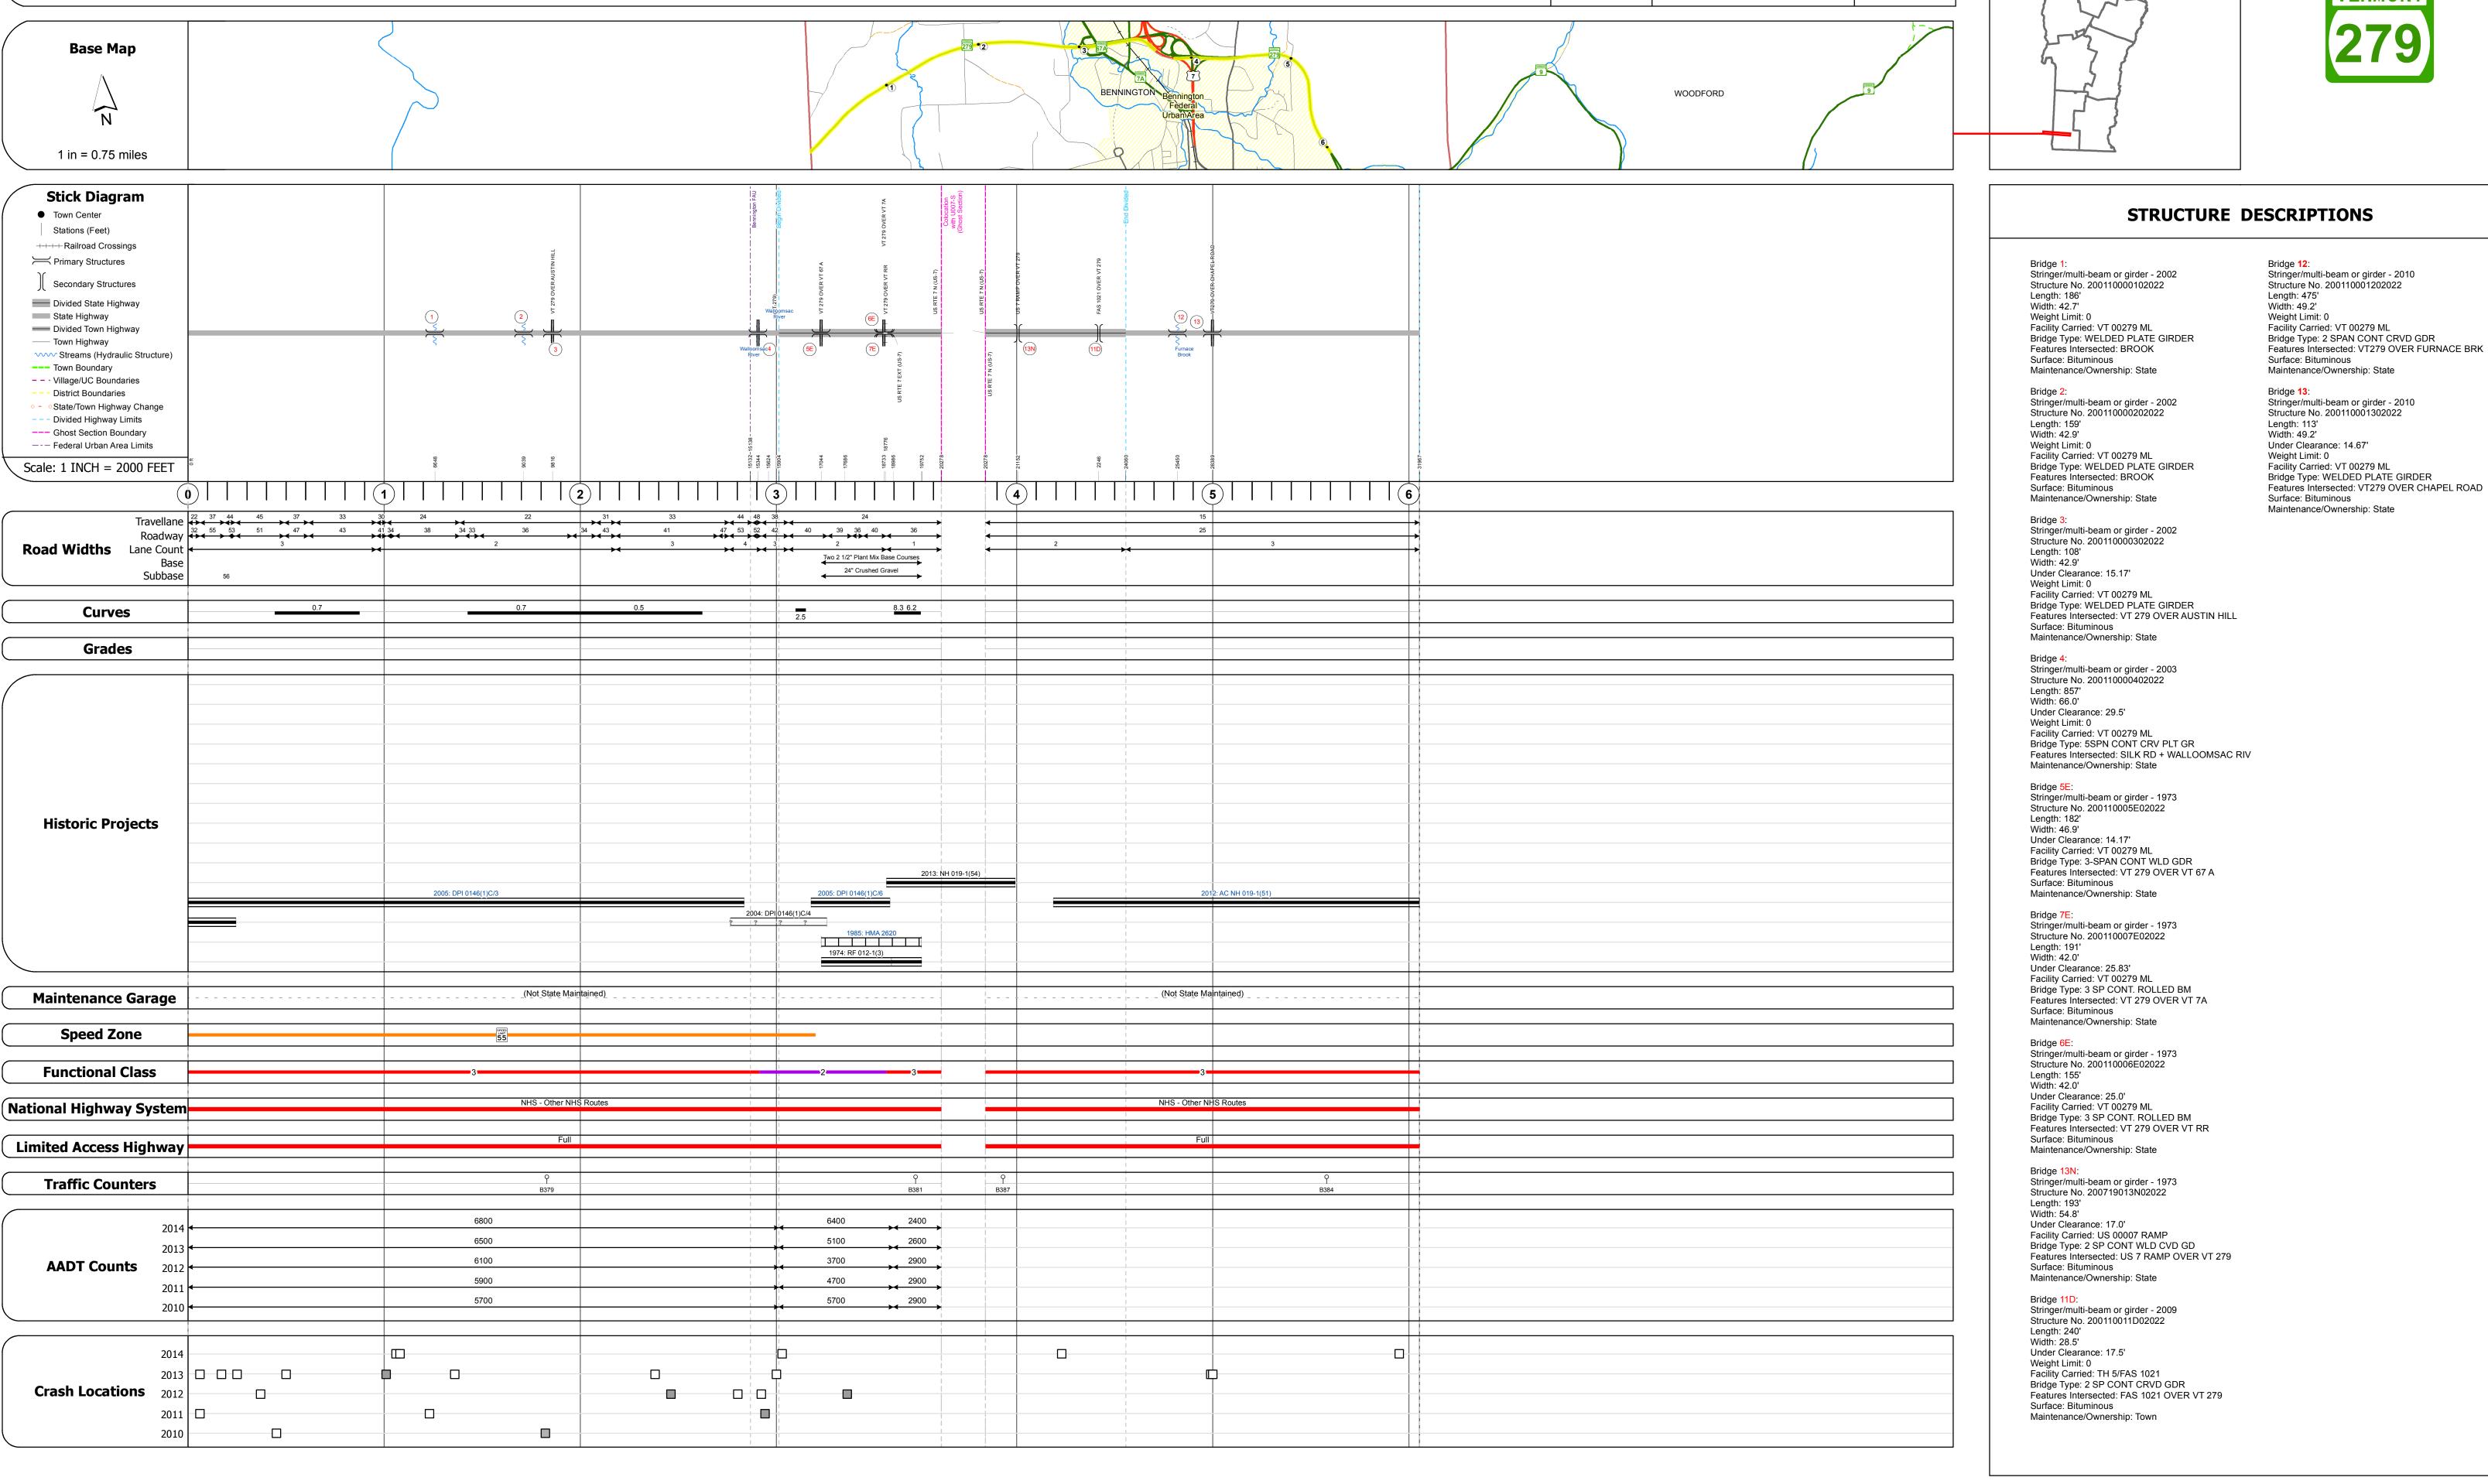

## **Route Log and Progress Chart**

**DRAFT** Please Note: Errors and Omissions May Exist. Contact the VTrans Mapping Section with questions or concerns.

**DISTRICT** 

**TOWN ROUTE** 

**BENNINGTON** 

VT-279

| TOWN       | Date: 11/15/16                         |  |
|------------|----------------------------------------|--|
| BENNINGTON | 1 of 1<br>TWN mileage:<br>0.0 to 6.054 |  |

**DISTRICT** 

**ROUTE** 

VT-279

ETE mileage:

0.0 to 6.054