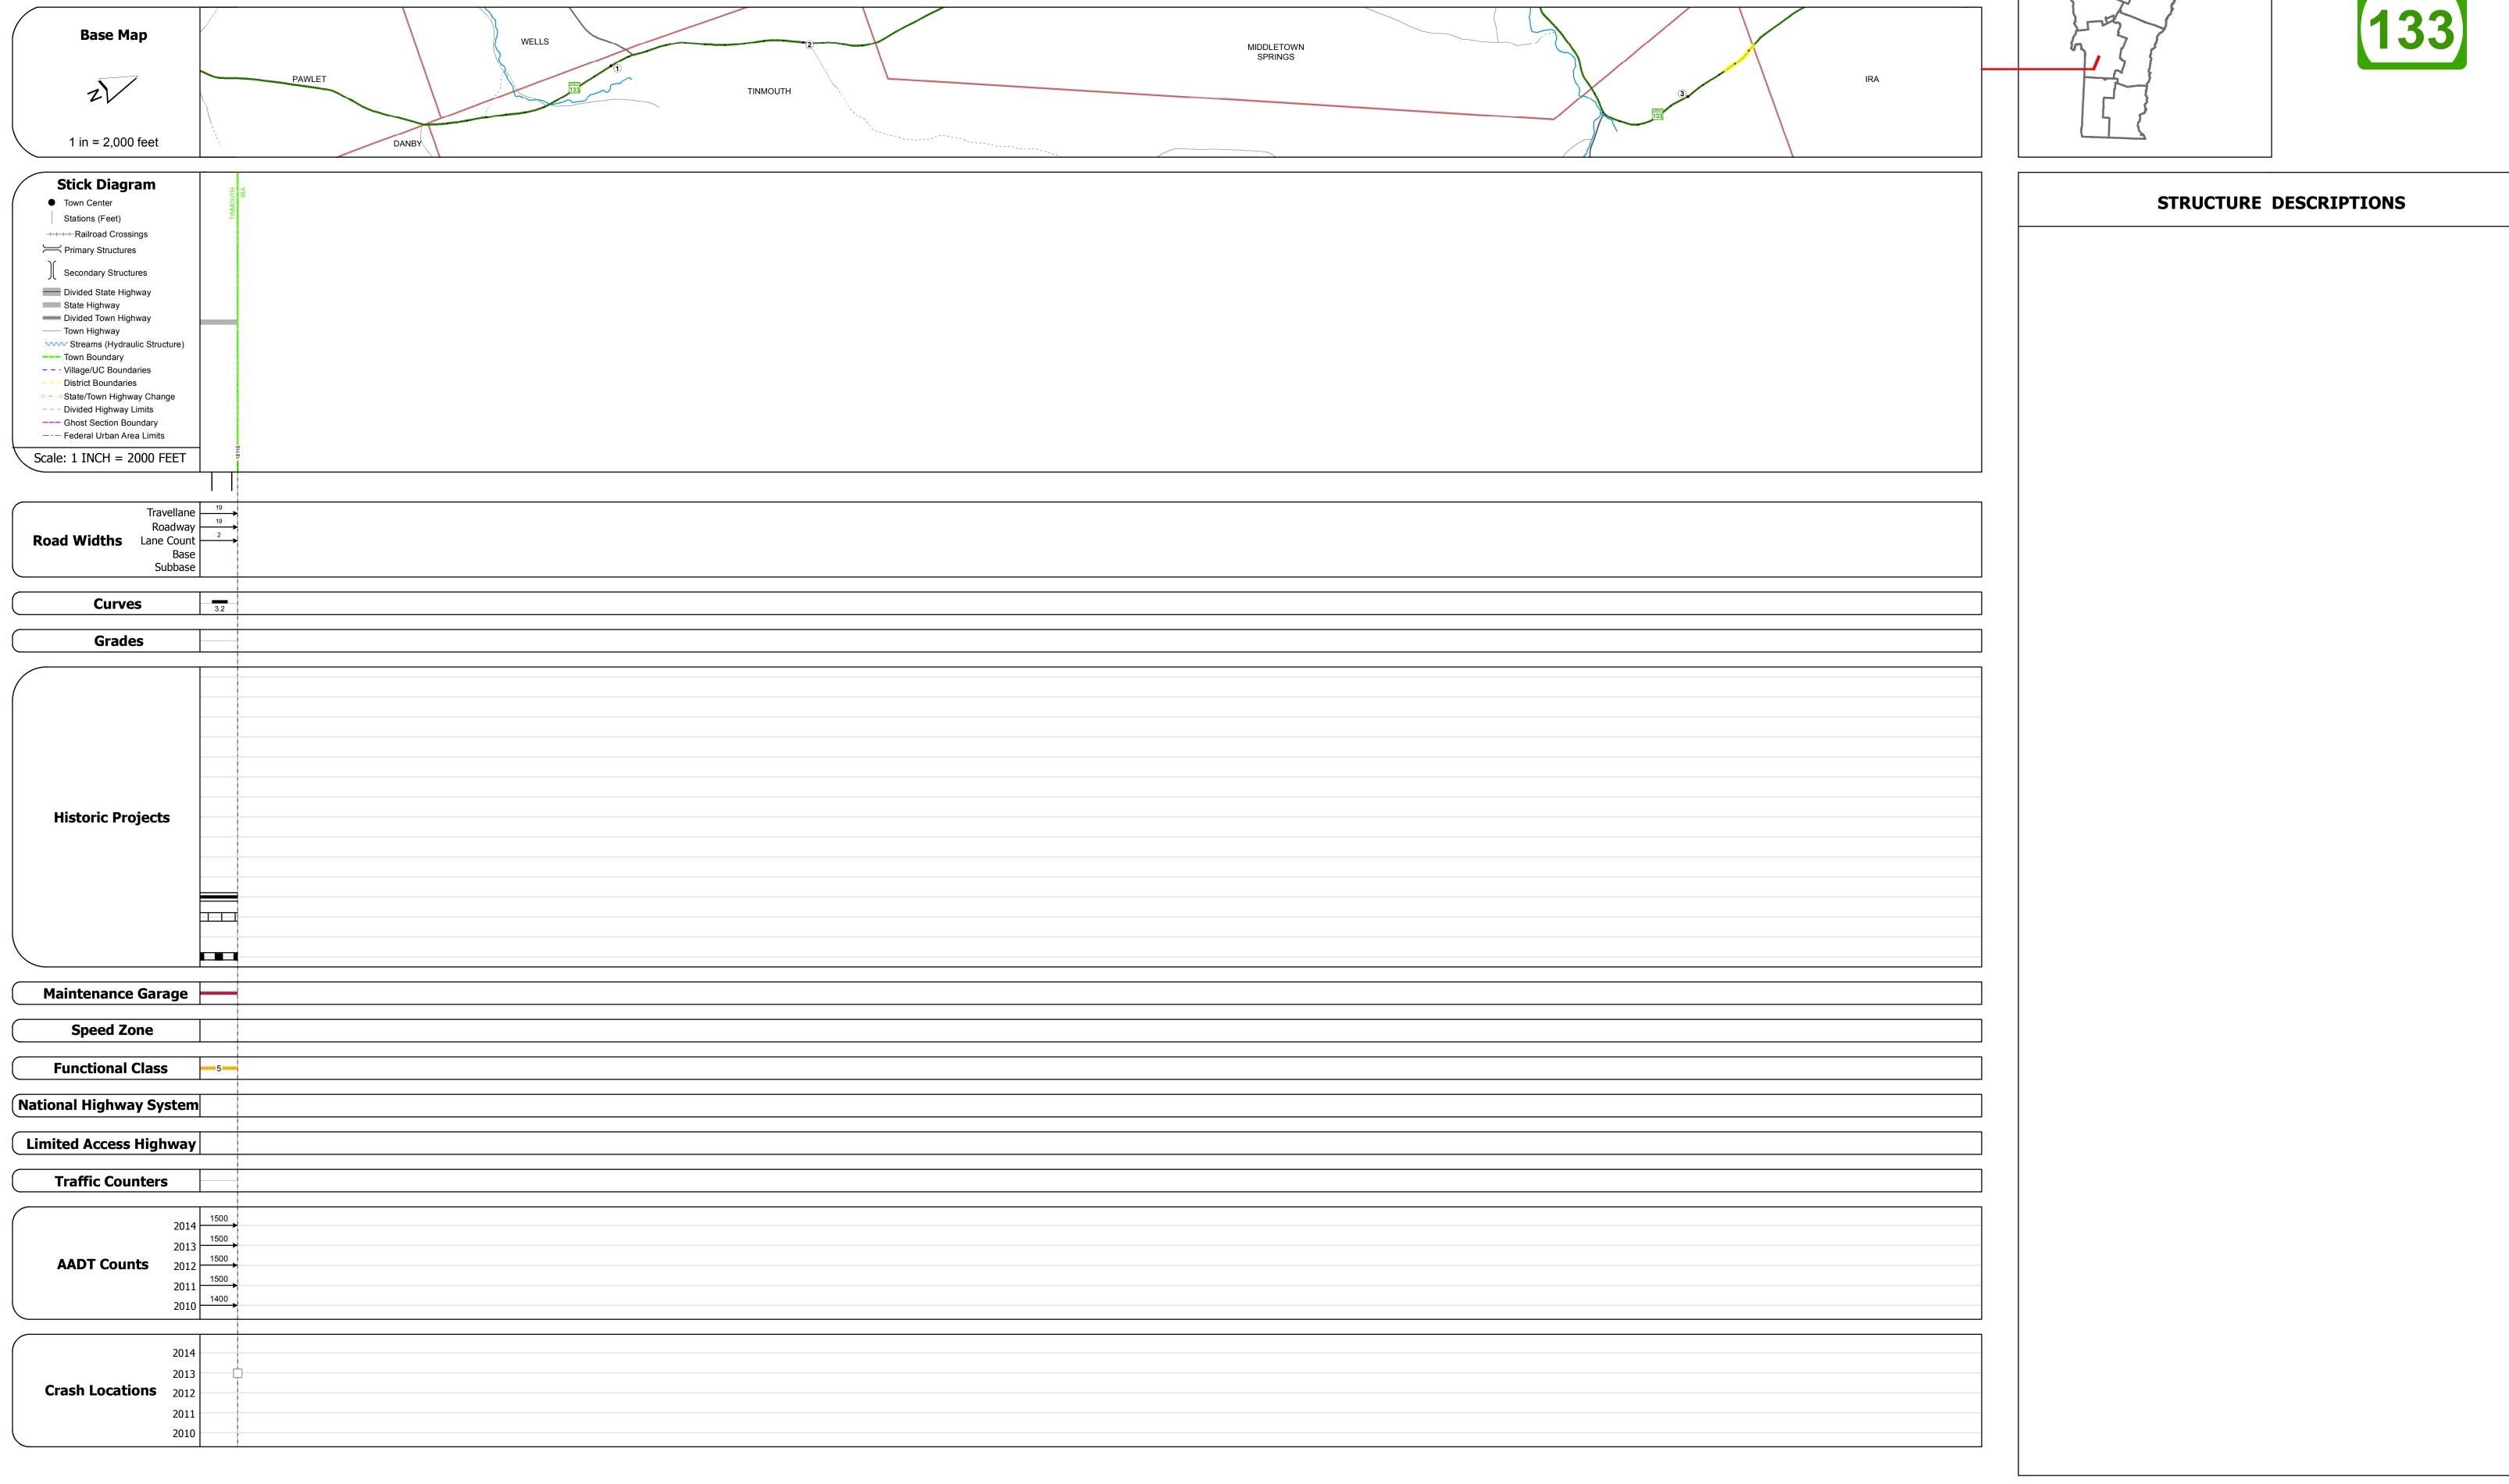

## **Route Log and Progress Chart**

**DRAFT** Please Note: Errors and Omissions May Exist. Contact the VTrans Mapping Section with questions or concerns.

**DISTRICT TOWN ROUTE** TINMOUTH

VT-133

| / Historic Projects                                                               | Functional Class                                                                    | Curves               | Road Widths      | AADT                          | Mileage by Functional Class By Sheet |                   | Mileage by Town By Sheet |                              |          |          |                | , \ \           |
|-----------------------------------------------------------------------------------|-------------------------------------------------------------------------------------|----------------------|------------------|-------------------------------|--------------------------------------|-------------------|--------------------------|------------------------------|----------|----------|----------------|-----------------|
| Unknown Bituminous Concrete Surface Treated                                       | 1 - Interstate 3 - Principal 5 - Major System Arterial Collector                    | Left<br>Right        | <b>←</b> (ft)    | (count)                       | 0141 5 - Major Collector             | 0.191             | TINMOUTH - V133-1124     | 0.191 of 3.431               | DISTRICT | TOWN     | Date: 11/15/16 | ROUTE           |
| Retreatment Bituminous Macadam Gravel                                             | 2 - Other 4 - Minor 6 - Minor Collector                                             | Right                |                  |                               |                                      |                   |                          |                              | District |          |                |                 |
| Resurface Cold Plane and Plant Mix                                                | Freeways and Arterial Collector                                                     |                      |                  |                               |                                      |                   |                          |                              |          |          |                | VT-133          |
| Bituminous Mix Bituminous Concrete Reclaimed Base and                             | Expressways                                                                         | Grades               | Traffic Counters | Crash Locations               |                                      |                   |                          |                              |          |          | 2 of 2         | , 11 133        |
| Skinny Mix Concrete Bituminous Concrete                                           | Speed Zones                                                                         | grade up             | ρ                | Fatal Property Damage Only    |                                      |                   |                          |                              | 2        | TIMMOUTU |                | ETE mileage:    |
| Bituminous Seal Gravel                                                            | SPEED LIMIT LIMIT LIMIT LIMIT | (percent) grade down | (counter ID)     | ■ Injury □ Unknown Crash Type |                                      |                   |                          |                              | 3        | TINMOUTH | TWN mileage:   | 14.349 to 14.54 |
| Indicated plans available - http://vtransmap01.aot.state.vt.us/rp/dpr/Dlwebstore/ | 25 30 35 40 45 50 55 60 65                                                          |                      |                  |                               | Page Total                           | Mileage: 0.191 mi |                          | Page Total Mileage: 0.191 mi |          |          | 3.24 to 3.431  |                 |