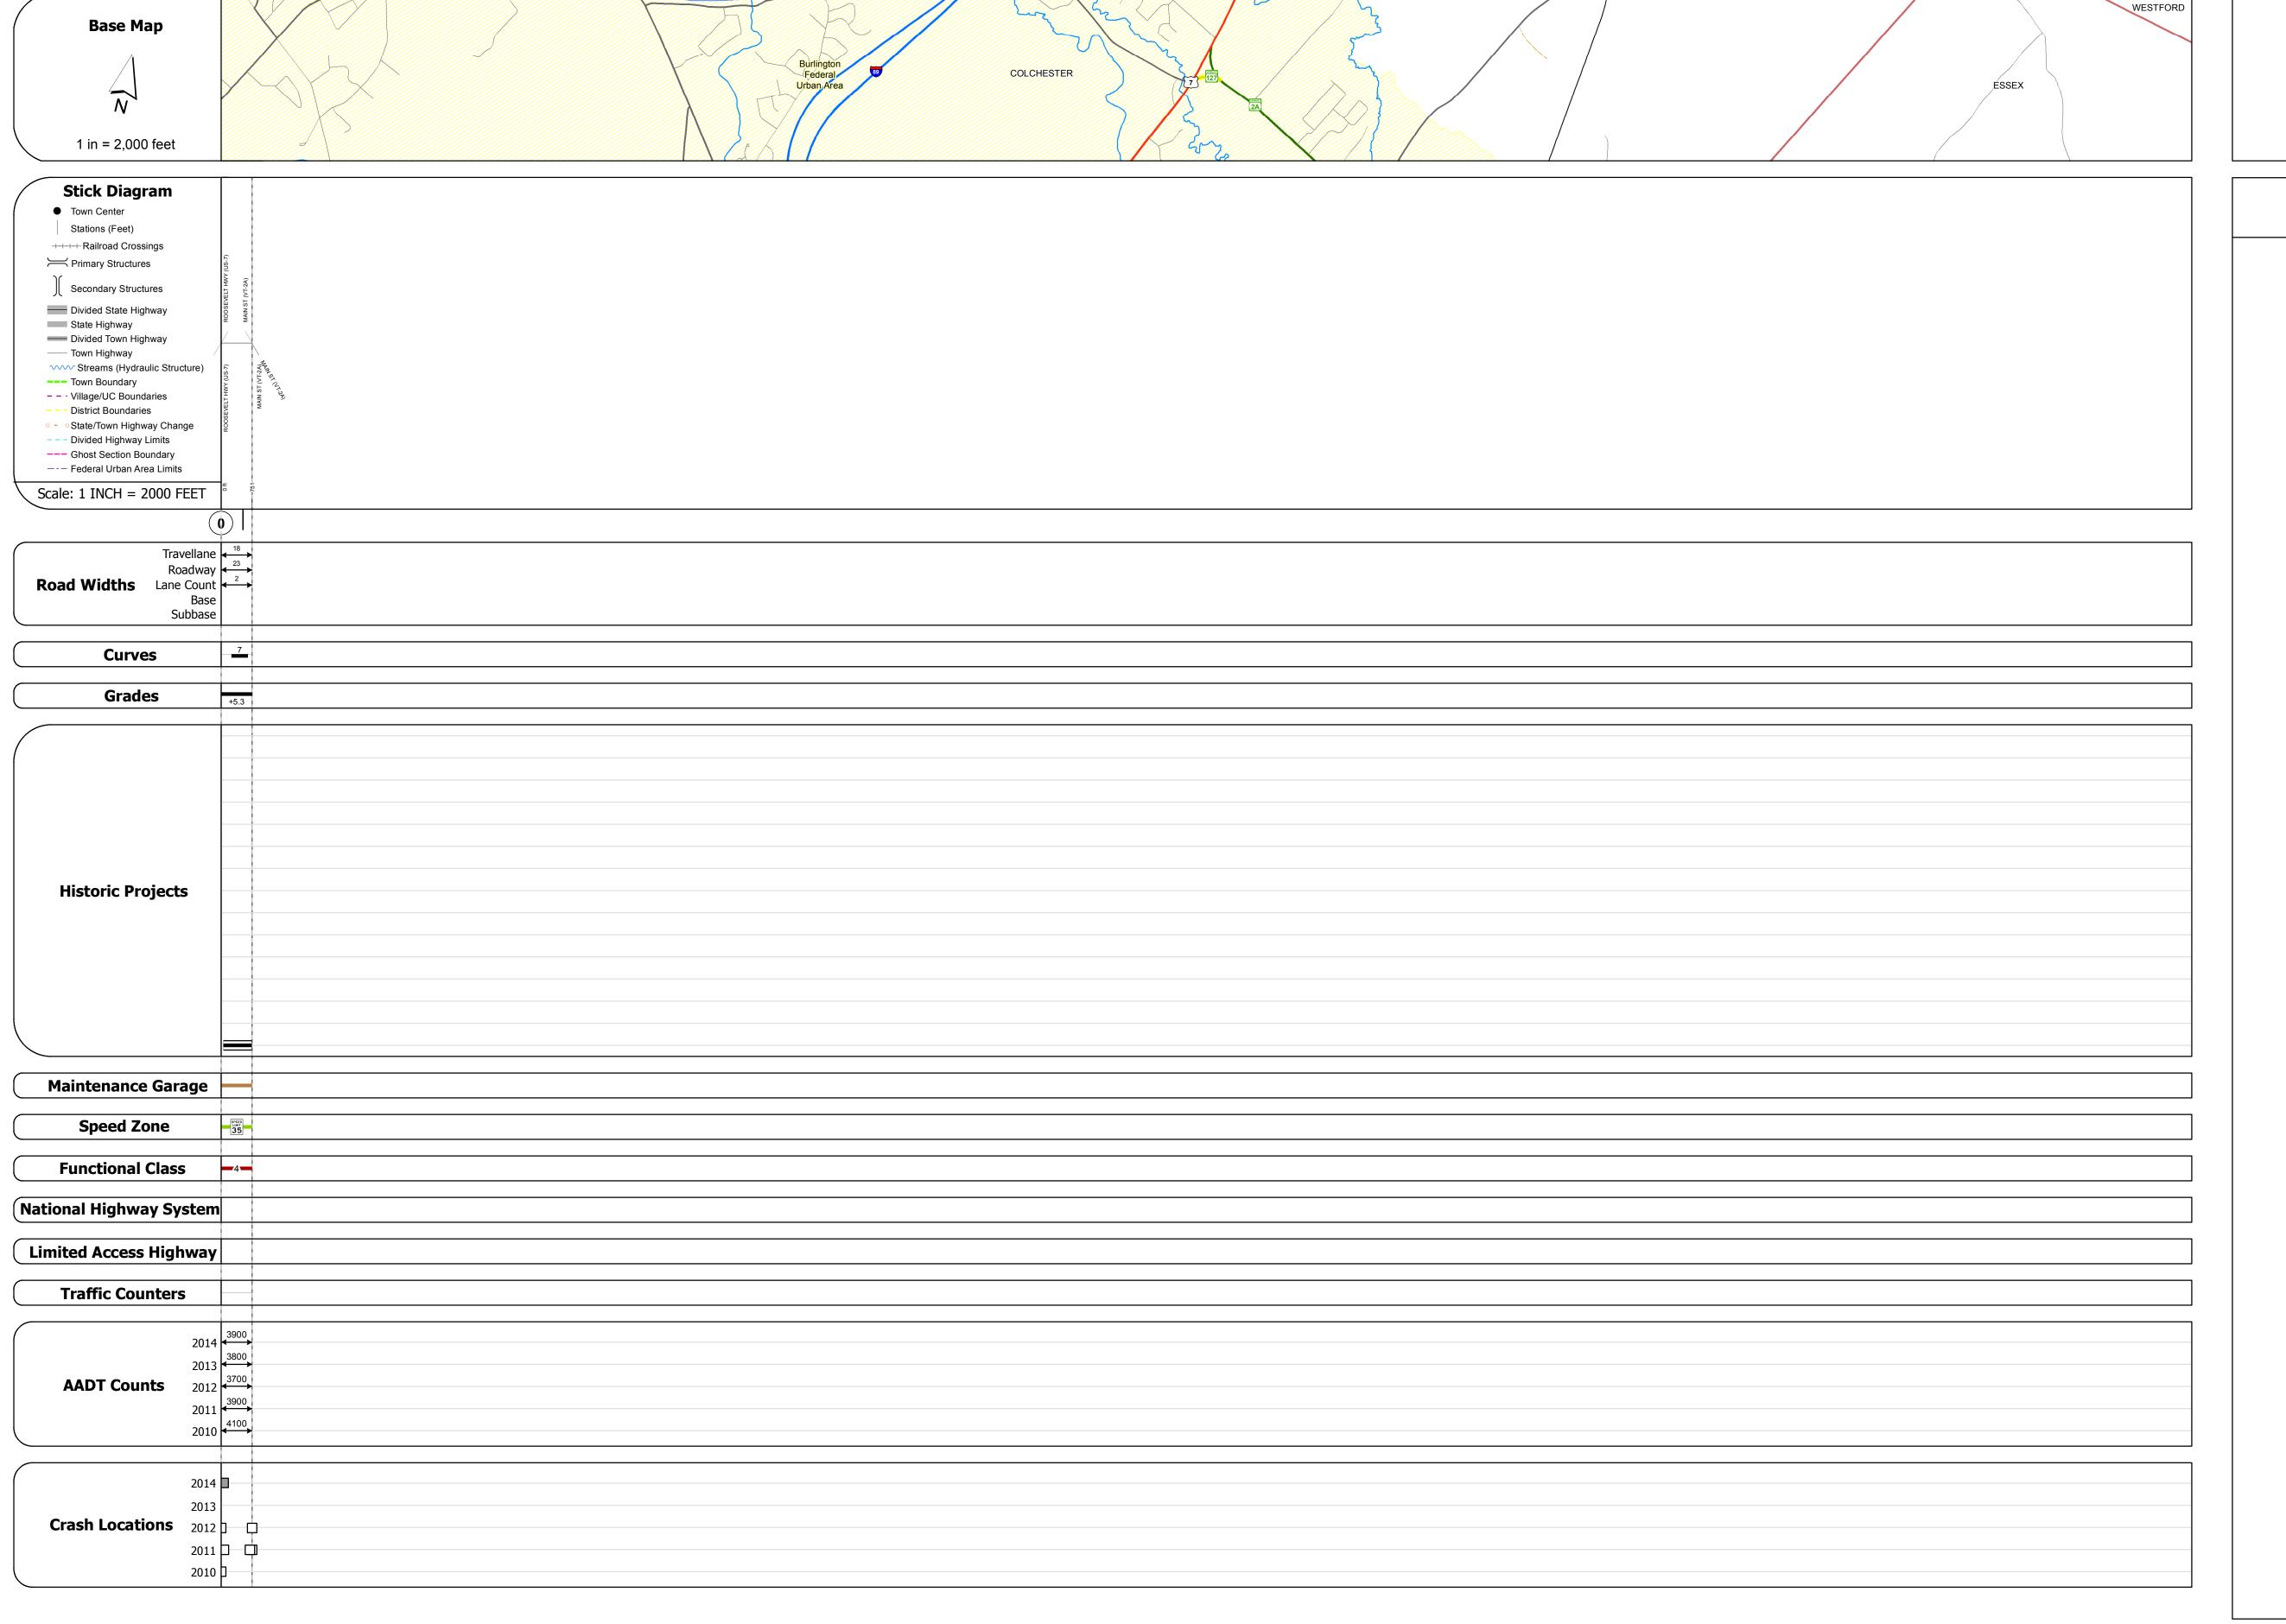

ETE mileage: 0.0 to 0.142

Date: 11/15/16

1 of 1

TWN mileage: 0.0 to 0.142

STRUCTURE DESCRIPTIONS

| Historic Projects                                                                 | Functional Class                                                                                                                                                                                                                                                                                                                                                                                                                                                                                                                                                                                                                                                                                                                                                                                                                                                                                                                                                                                                                                                                                                                                                                                                                                                                                                                                                                                                                                                                                                                                                                                                                                                                                                                                                                                                                                                                                                                                                                                                                                                                                                              | Curves             | Road Widths      | AADT                          | Mileage by Functional Class B | y Sheet                      | Mileage by Town By Shee | et                           |          |            |
|-----------------------------------------------------------------------------------|-------------------------------------------------------------------------------------------------------------------------------------------------------------------------------------------------------------------------------------------------------------------------------------------------------------------------------------------------------------------------------------------------------------------------------------------------------------------------------------------------------------------------------------------------------------------------------------------------------------------------------------------------------------------------------------------------------------------------------------------------------------------------------------------------------------------------------------------------------------------------------------------------------------------------------------------------------------------------------------------------------------------------------------------------------------------------------------------------------------------------------------------------------------------------------------------------------------------------------------------------------------------------------------------------------------------------------------------------------------------------------------------------------------------------------------------------------------------------------------------------------------------------------------------------------------------------------------------------------------------------------------------------------------------------------------------------------------------------------------------------------------------------------------------------------------------------------------------------------------------------------------------------------------------------------------------------------------------------------------------------------------------------------------------------------------------------------------------------------------------------------|--------------------|------------------|-------------------------------|-------------------------------|------------------------------|-------------------------|------------------------------|----------|------------|
| Unknown Bituminous Concrete Surface Treated                                       | 1 - Interstate 3 - Principal 5 - Major System Arterial Collector                                                                                                                                                                                                                                                                                                                                                                                                                                                                                                                                                                                                                                                                                                                                                                                                                                                                                                                                                                                                                                                                                                                                                                                                                                                                                                                                                                                                                                                                                                                                                                                                                                                                                                                                                                                                                                                                                                                                                                                                                                                              | (degrees)          | <b>←</b> (ft)    | (count)                       | 5600 4 - Minor Arterial       | 0.142                        | COLCHESTER - V127-0405  | 0.142 of 0.142               | DISTRICT | TOWN       |
| Retreatment Bituminous Macadam Gravel                                             | 2 - Other 4 - Minor 6 - Minor                                                                                                                                                                                                                                                                                                                                                                                                                                                                                                                                                                                                                                                                                                                                                                                                                                                                                                                                                                                                                                                                                                                                                                                                                                                                                                                                                                                                                                                                                                                                                                                                                                                                                                                                                                                                                                                                                                                                                                                                                                                                                                 | Right              |                  |                               |                               |                              |                         |                              | DISTRICT |            |
| Resurface Cold Plane and Plant Mix                                                | Freeways and Arterial Collector                                                                                                                                                                                                                                                                                                                                                                                                                                                                                                                                                                                                                                                                                                                                                                                                                                                                                                                                                                                                                                                                                                                                                                                                                                                                                                                                                                                                                                                                                                                                                                                                                                                                                                                                                                                                                                                                                                                                                                                                                                                                                               |                    |                  |                               |                               |                              |                         |                              |          |            |
| Bituminous Mix Bituminous Concrete Reclaimed Base and                             | Expressways                                                                                                                                                                                                                                                                                                                                                                                                                                                                                                                                                                                                                                                                                                                                                                                                                                                                                                                                                                                                                                                                                                                                                                                                                                                                                                                                                                                                                                                                                                                                                                                                                                                                                                                                                                                                                                                                                                                                                                                                                                                                                                                   | Grades             | Traffic Counters | Crash Locations               |                               |                              |                         |                              |          |            |
| Skinny Mix Concrete — Bituminous Concrete                                         | Speed Zones                                                                                                                                                                                                                                                                                                                                                                                                                                                                                                                                                                                                                                                                                                                                                                                                                                                                                                                                                                                                                                                                                                                                                                                                                                                                                                                                                                                                                                                                                                                                                                                                                                                                                                                                                                                                                                                                                                                                                                                                                                                                                                                   | (percent) grade up | ٩                | Fatal Property Damage Only    | y                             |                              |                         |                              | <b>.</b> | COLCHESTER |
| Bituminous Seal  Gravel                                                           | SPEED | grade down         | (counter ID)     | ■ Injury □ Unknown Crash Type |                               |                              |                         |                              | 3        | COLCILGIER |
| Indicated plans available - http://vtransmap01.aot.state.vt.us/rp/dpr/Dlwebstore/ | 25 30 35 40 45 50 55 60 65                                                                                                                                                                                                                                                                                                                                                                                                                                                                                                                                                                                                                                                                                                                                                                                                                                                                                                                                                                                                                                                                                                                                                                                                                                                                                                                                                                                                                                                                                                                                                                                                                                                                                                                                                                                                                                                                                                                                                                                                                                                                                                    |                    |                  |                               |                               | Page Total Mileage: 0.142 mi |                         | Page Total Mileage: 0.142 mi |          |            |