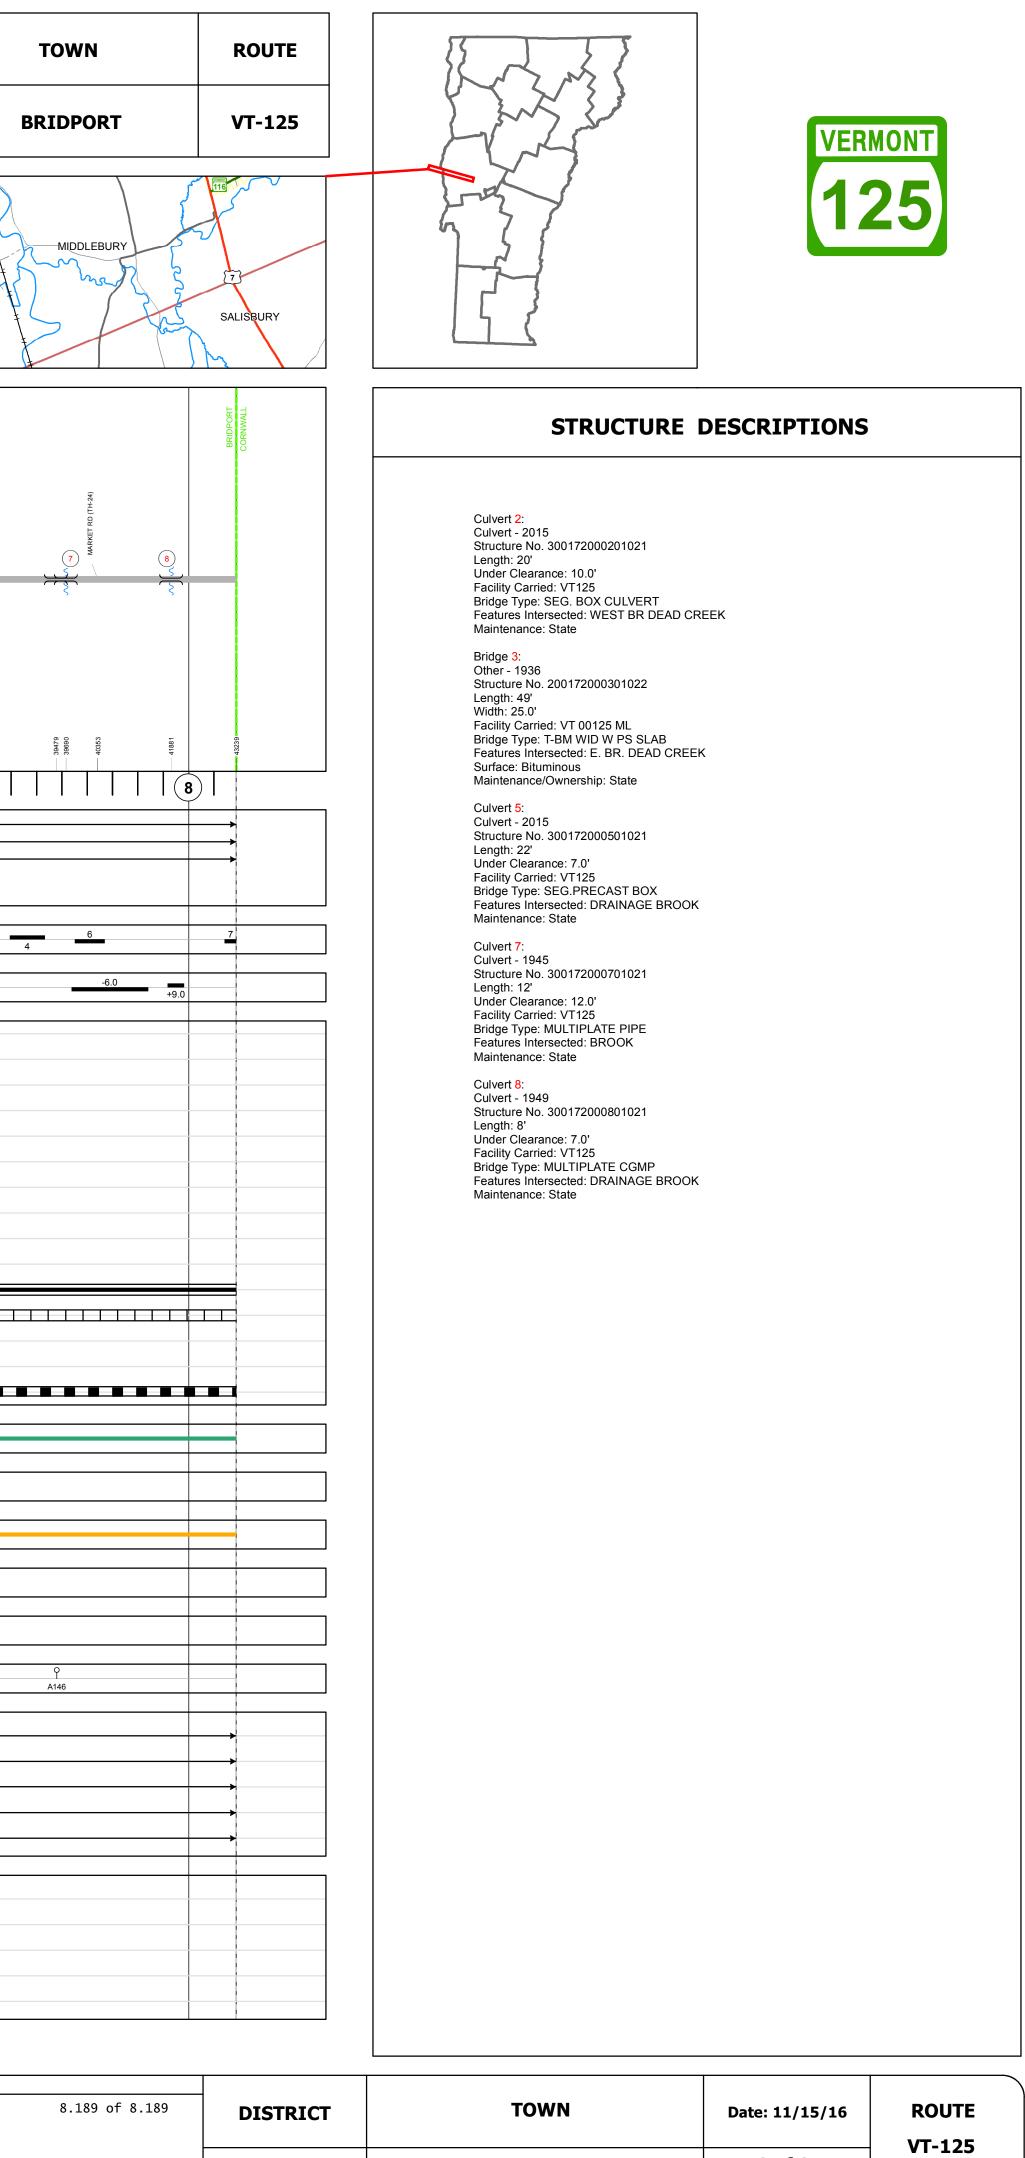

## DRAFT

5

Please Note: Errors and Omissions May Exist. Contact the VTrans Mapping Section with questions or concerns.

|                           |                                         |                                                                        |          |               | ection with questions | or concerns.                                                                                                                            |     |
|---------------------------|-----------------------------------------|------------------------------------------------------------------------|----------|---------------|-----------------------|-----------------------------------------------------------------------------------------------------------------------------------------|-----|
| ADDISO                    |                                         | BRIDPORT<br>5<br>3<br>4                                                | •6       | 2             |                       | CORNWALL 30                                                                                                                             |     |
| Nest Branch<br>Dead Creek | FROSTY LN (TH-4)                        | East Branch<br>Dead Creek                                              |          | WHE EXAMPLE A | VI-RIE 22A (VI-22A)   | Ekst st 14.23)                                                                                                                          |     |
| 1553                      | — 18190 W MARKET RD (TH-44)<br>— 2037 1 |                                                                        |          |               | 7892                  | Potash<br>Brook<br>90302<br>93287<br>HEMERWAY RD (TH.31)<br>93005<br>93287<br>PAYNE DK (TH.31)<br>93305<br>93287<br>74088<br>93287<br>7 |     |
|                           |                                         |                                                                        |          |               |                       | 20<br>24<br>2<br>2<br>5<br>5<br>6                                                                                                       | 0   |
| +8.0                      | <u>-3.0</u> <u>-6.0</u>                 |                                                                        | +13.0    |               |                       | -5.0 +5.0 +5.0                                                                                                                          | 4.0 |
|                           |                                         | 2001: BHF 0172(7)S<br>1996: District<br>1996: Unknown<br>1970: Unknown |          |               |                       | 1996: STP 9471(1)S<br>1985: RS 0172(5)                                                                                                  |     |
|                           |                                         | 1954: APP 130/54                                                       | 1946: ST |               | 1970: Unknown         | 1949: S 69(1)<br>District 5 - Middlebury Garage                                                                                         |     |
|                           |                                         |                                                                        |          |               |                       |                                                                                                                                         |     |
|                           | 1500<br>1400<br>1400<br>1700<br>1900    |                                                                        |          |               |                       | 2000<br>2000<br>1900<br>1900<br>1900                                                                                                    |     |
|                           |                                         |                                                                        |          |               |                       |                                                                                                                                         |     |