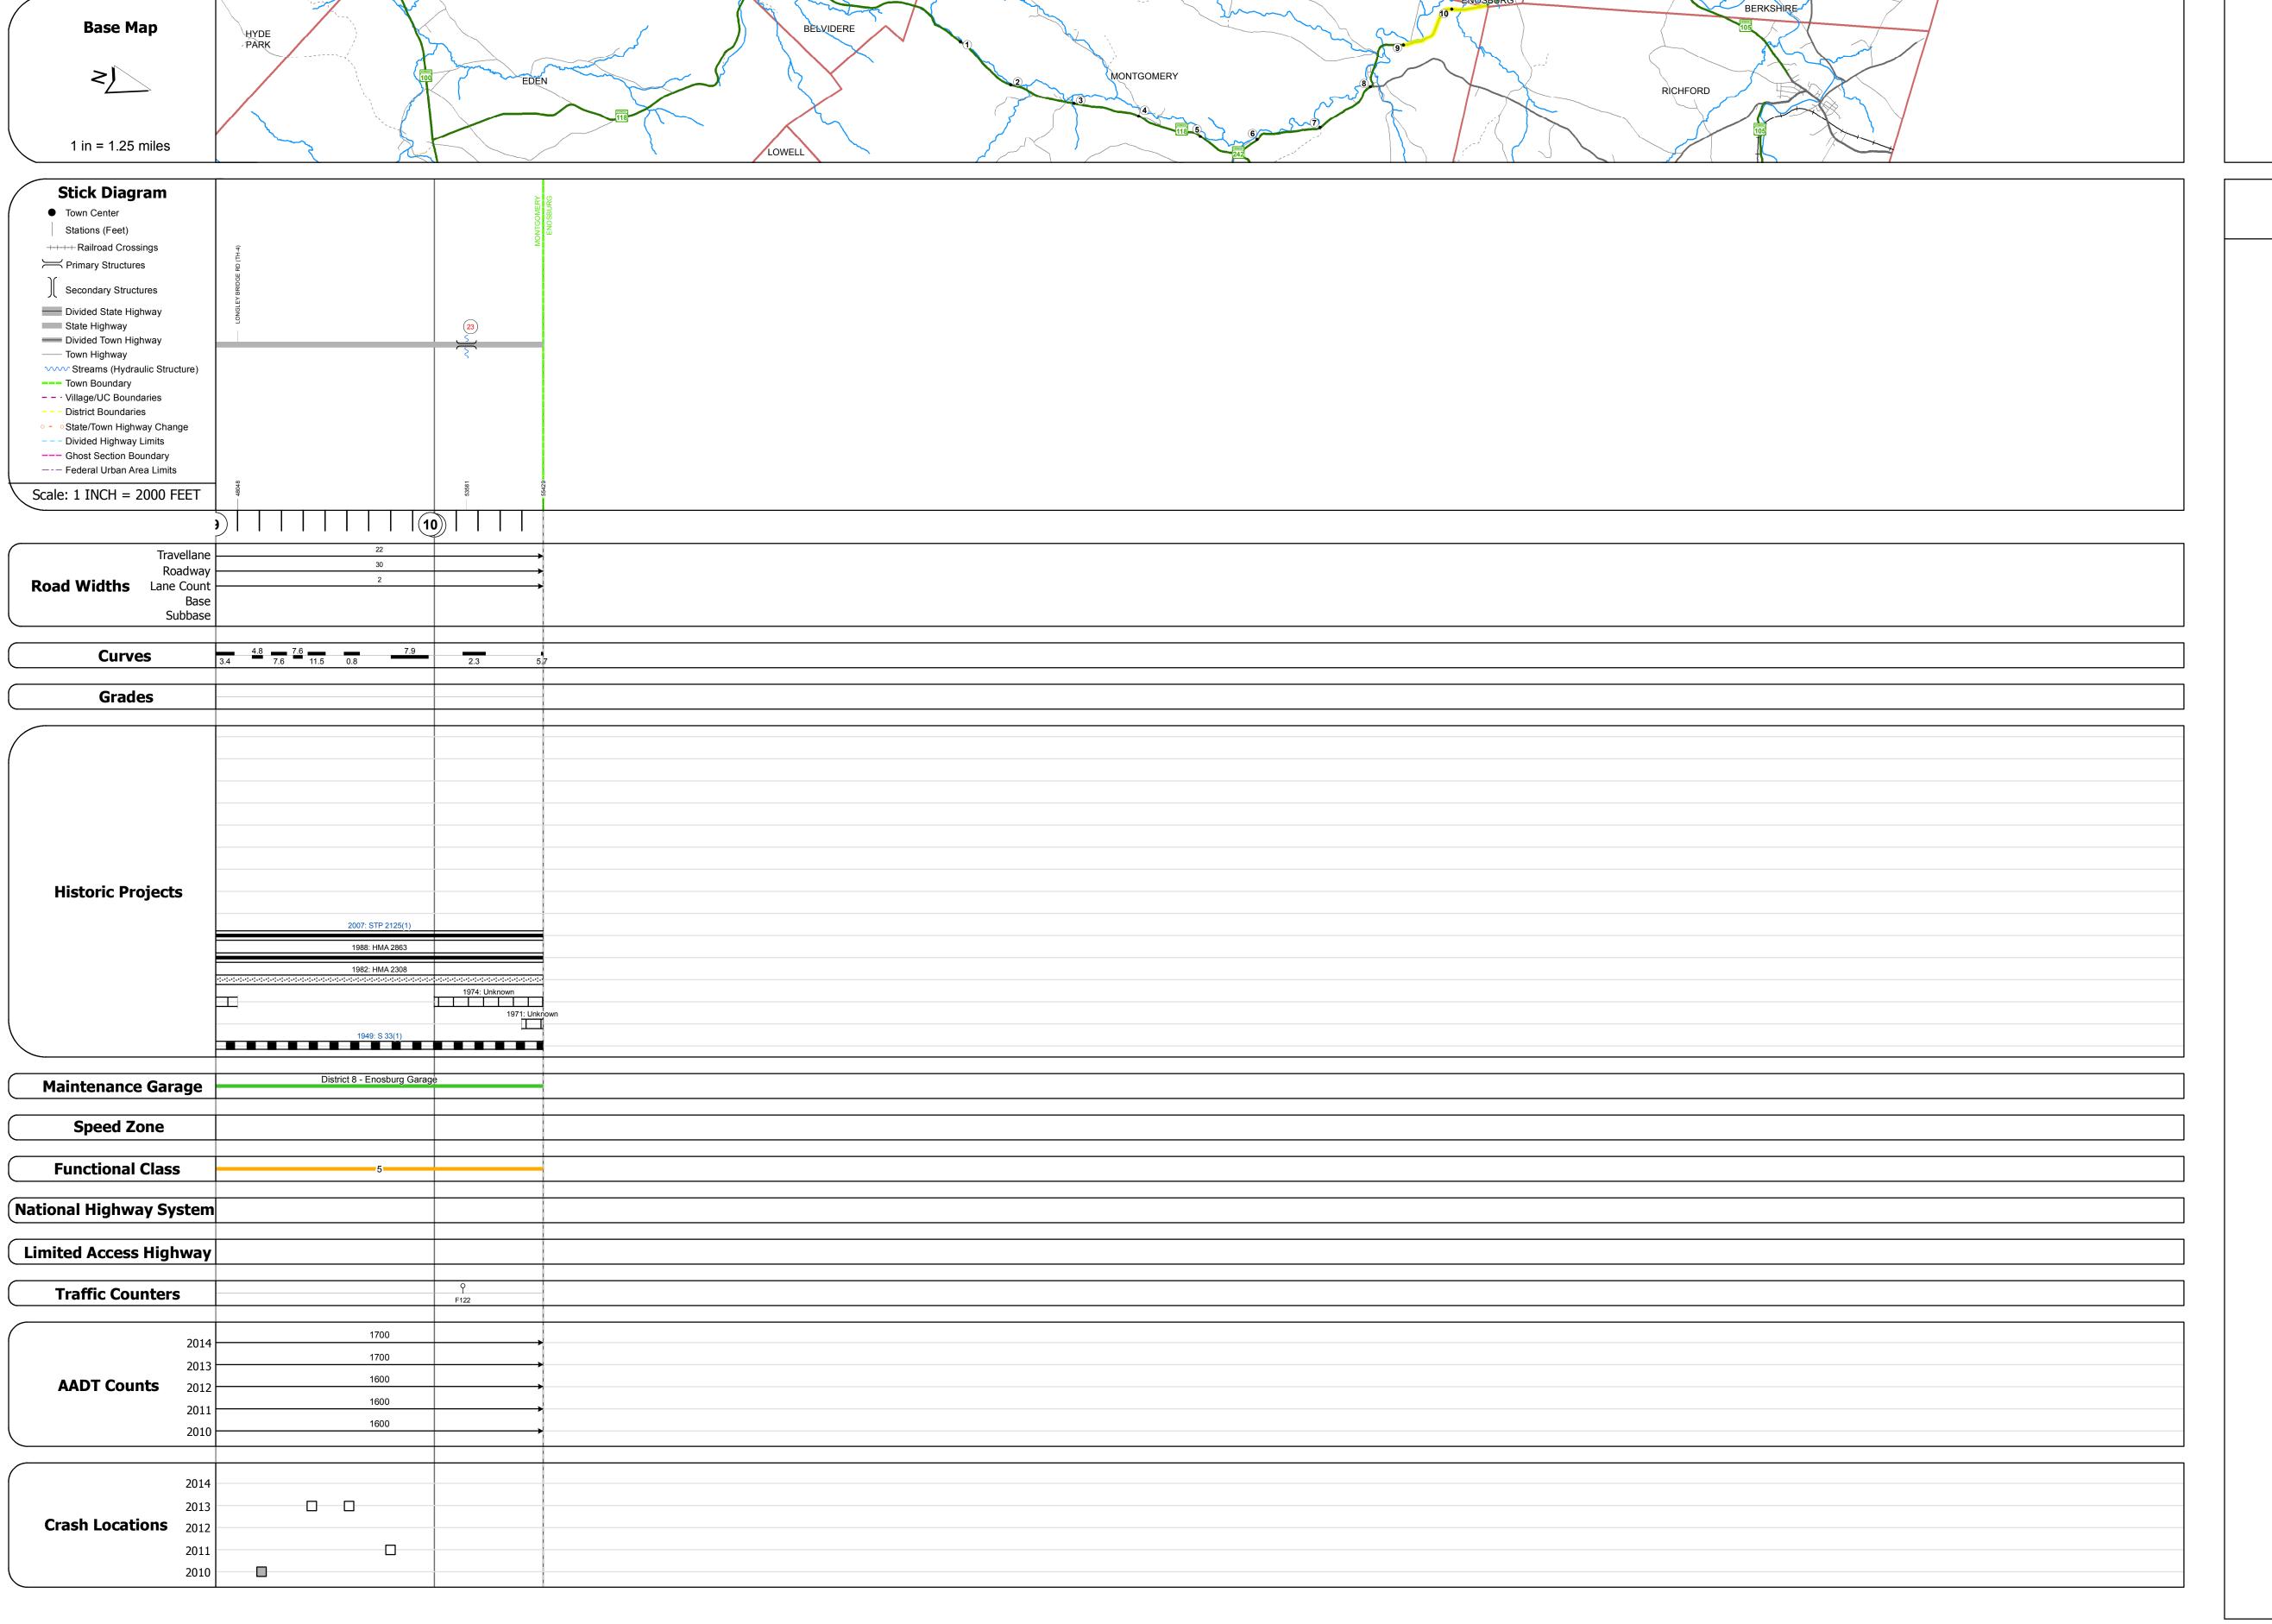

## **Route Log and Progress Chart**

DRAFT

Please Note: Errors and Omissions May Exist.

Contact the VTrans Mapping Section with questions or concerns.

DISTRICT TOWN ROUTE

8 MONTGOMERY VT-118

Bridge <mark>23:</mark> Slab - 1949 Structure No. 200283002306102

Facility Carried: VT 00118 ML

Bridge Type: CONCRETE SLAB Features Intersected: BROOK

Maintenance/Ownership: State

Length: 25' Width: 30.2'

STRUCTURE DESCRIPTIONS

Mileage by Functional Class By Sheet

Page Total Mileage: 1.498 mi

0283 5 - Major Collector

Mileage by Town By Sheet

MONTGOMERY - V118-0610

1.498 of 10.498

Page Total Mileage: 1.498 mi

**DISTRICT** 

| TOWN       | Date: 11/15/16                          | ROUTE                                 |
|------------|-----------------------------------------|---------------------------------------|
| MONTGOMERY | 2 of 2<br>TWN mileage:<br>9.0 to 10.498 | VT-118  ETE mileage: 17.986 to 19.484 |

speed speed

**Road Widths** 

**Traffic Counters** 

(count) →

Fatal Property Damage Only

■ Injury □ Unknown Crash Type

**Historic Projects** 

ःः Bituminous Seal **∑** Gravel

Unknown
Retreatment
Resurface
Bituminous Macadam
Cold Plane and
Bituminous Concrete
Bituminous Mix
Skinny Mix
Concrete
Concrete
Bituminous Concrete
Bituminous Concrete
Bituminous Concrete
Concrete