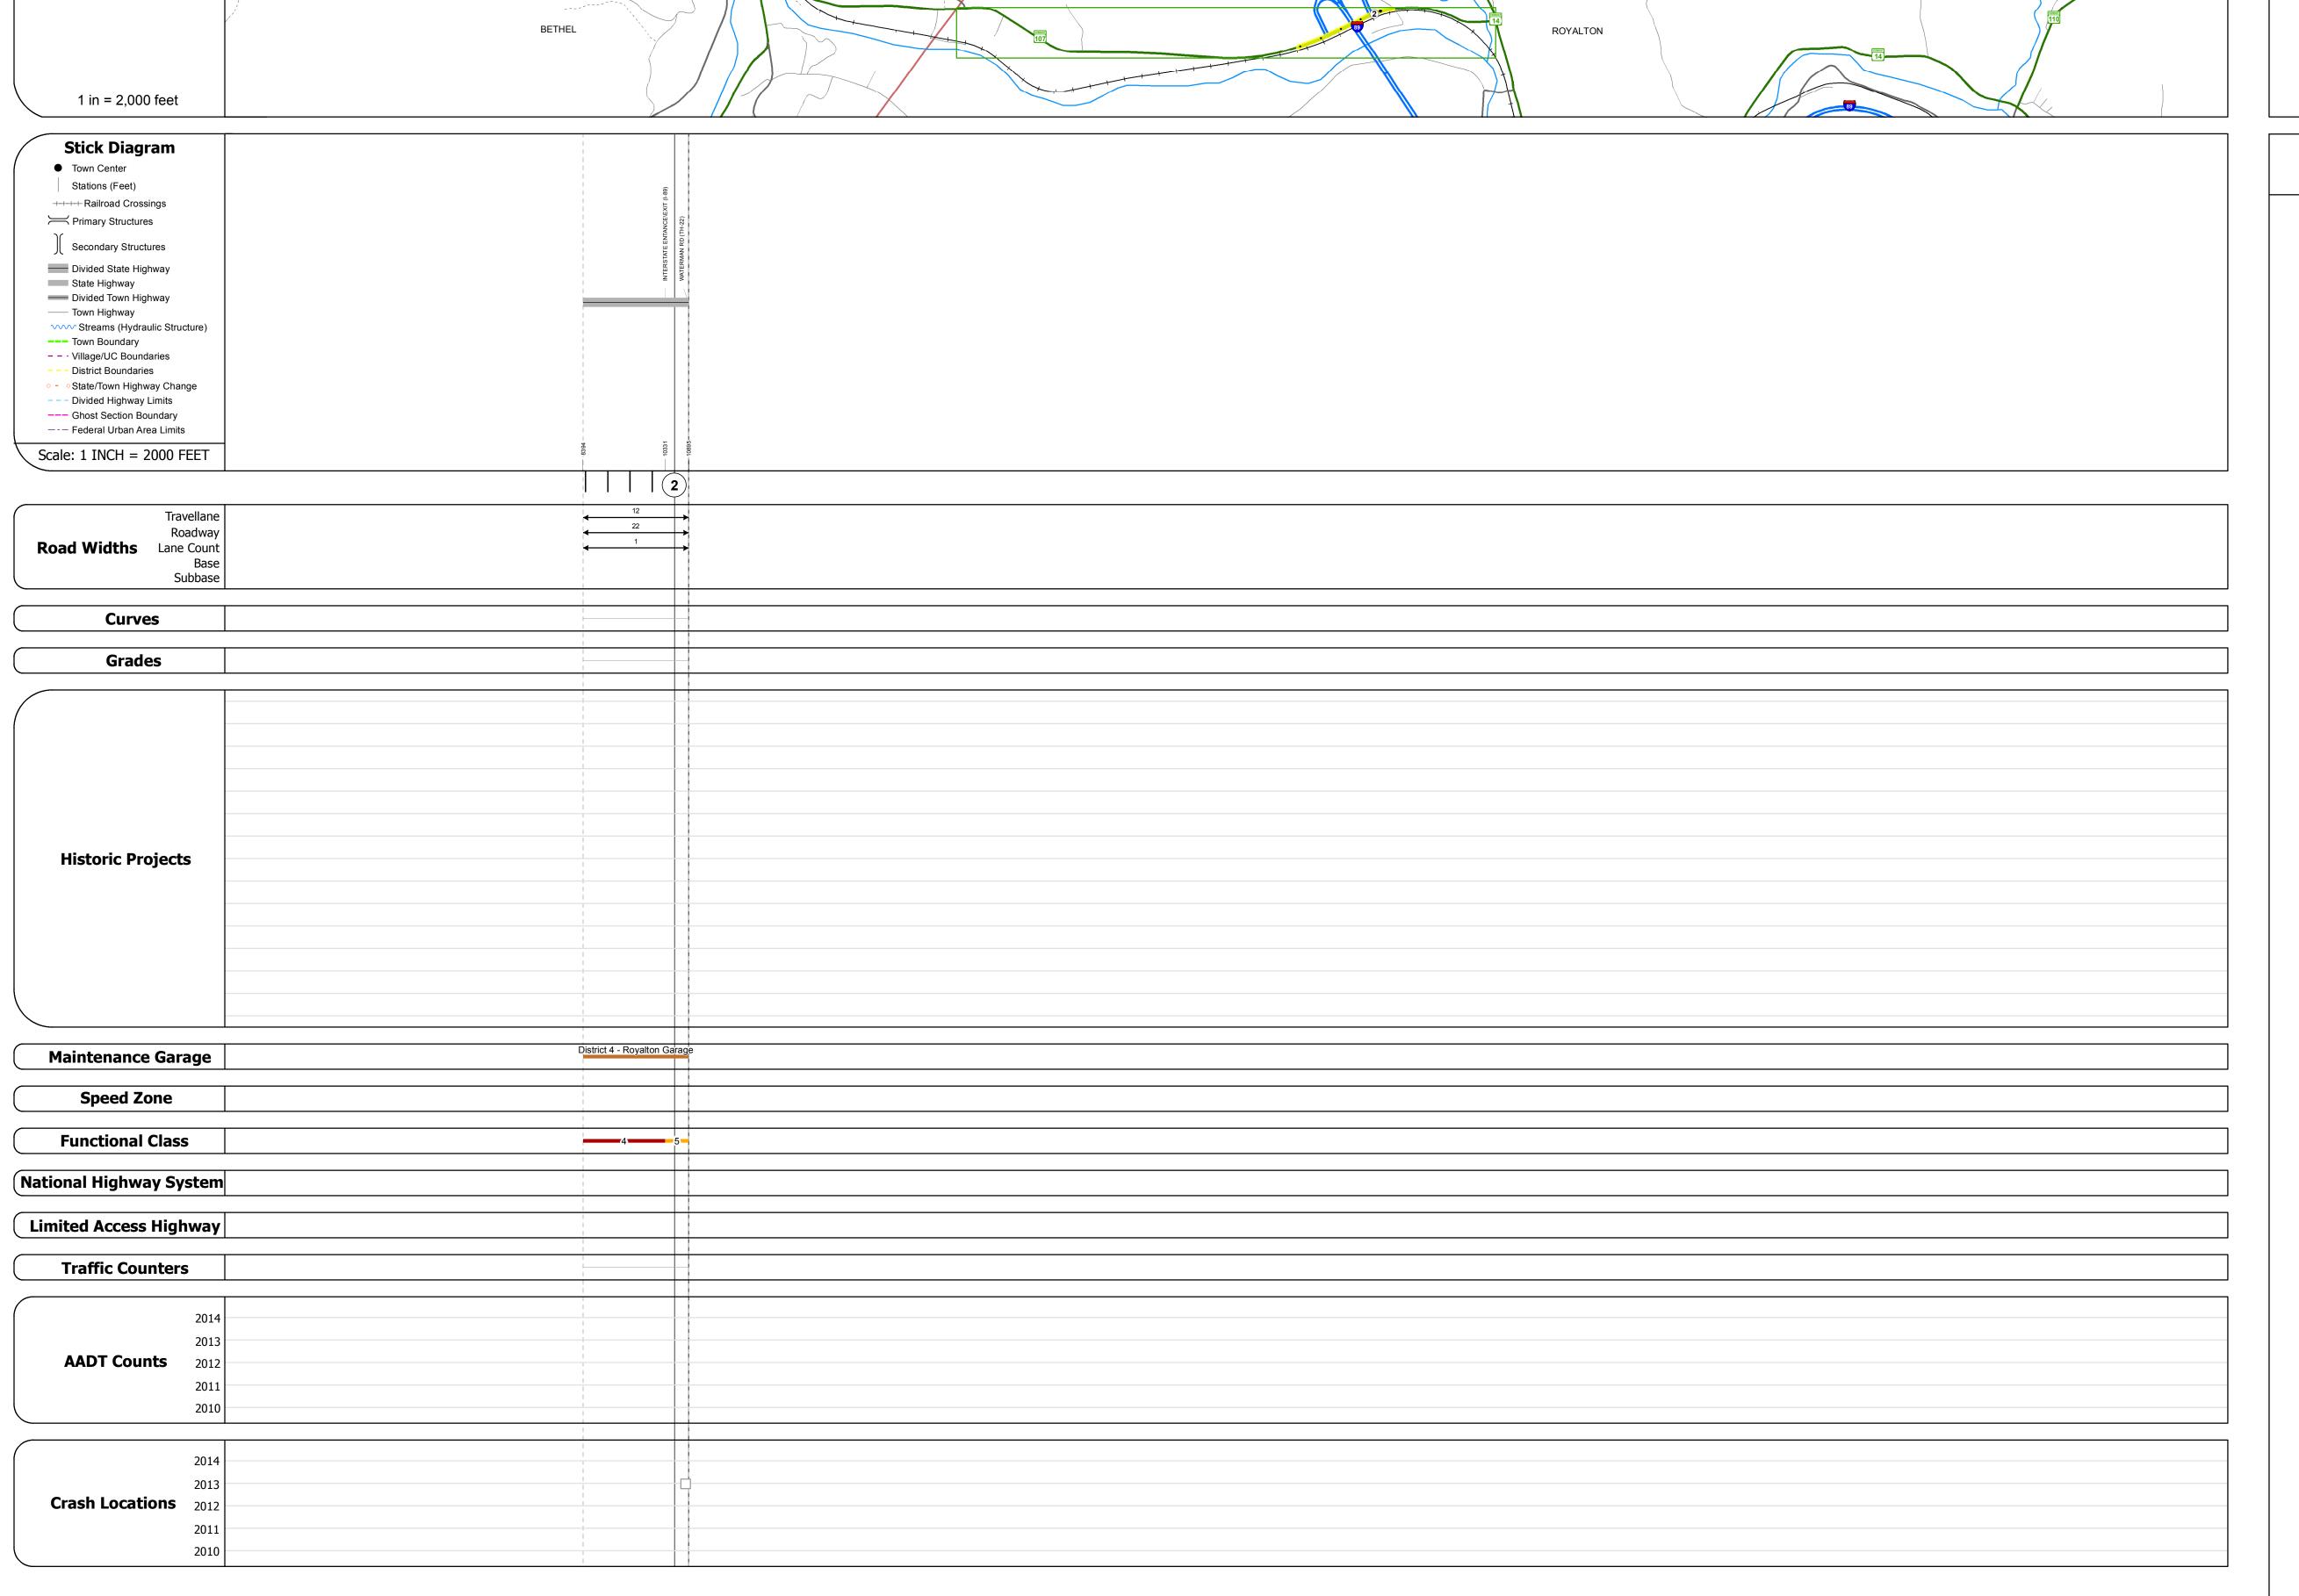

Base Map

## **Route Log and Progress Chart**

Please Note: Errors and Omissions May Exist.
Contact the VTrans Mapping Section with questions or concerns.

DISTRICT TOWN ROUTE

4 ROYALTON VT-107

STRUCTURE DESCRIPTIONS

| Historic Projects                                                                                                   | Functional Class                                                                                                                                                                                                                                                                                                                                                                                                                                                                                                                                                                                                                                                                                                                                                                                                                                                                                                                                                                                                                                                                                                                                                                                                                                                                                                                                                                                                                                                                                                                                                                                                                                                                                                                                                                                                                                                                                                                                                                                                                                                                                                               | Curves                                | Road Widths                    | AADT                                                                          | Mileage by Functional Class By Sheet                 |                       | Mileage by Town By Sheet |                              |          |          |                                          | T                                                                      |
|---------------------------------------------------------------------------------------------------------------------|--------------------------------------------------------------------------------------------------------------------------------------------------------------------------------------------------------------------------------------------------------------------------------------------------------------------------------------------------------------------------------------------------------------------------------------------------------------------------------------------------------------------------------------------------------------------------------------------------------------------------------------------------------------------------------------------------------------------------------------------------------------------------------------------------------------------------------------------------------------------------------------------------------------------------------------------------------------------------------------------------------------------------------------------------------------------------------------------------------------------------------------------------------------------------------------------------------------------------------------------------------------------------------------------------------------------------------------------------------------------------------------------------------------------------------------------------------------------------------------------------------------------------------------------------------------------------------------------------------------------------------------------------------------------------------------------------------------------------------------------------------------------------------------------------------------------------------------------------------------------------------------------------------------------------------------------------------------------------------------------------------------------------------------------------------------------------------------------------------------------------------|---------------------------------------|--------------------------------|-------------------------------------------------------------------------------|------------------------------------------------------|-----------------------|--------------------------|------------------------------|----------|----------|------------------------------------------|------------------------------------------------------------------------|
| Unknown  Retreatment  Resurface  Cold Plane and  Surface Treated  Gravel  Plant Mix                                 | 1 - Interstate 3 - Principal 5 - Major Collector  2 - Other 4 - Minor 6 - Minor Freeways and Arterial Collector                                                                                                                                                                                                                                                                                                                                                                                                                                                                                                                                                                                                                                                                                                                                                                                                                                                                                                                                                                                                                                                                                                                                                                                                                                                                                                                                                                                                                                                                                                                                                                                                                                                                                                                                                                                                                                                                                                                                                                                                                | (degrees) Right                       | <b>←</b> (ft)                  | (count)                                                                       | 022-1 4 - Minor Arterial<br>0150 5 - Major Collector | 0.368<br>0.106        | ROYALTON - V107-1416W    | 0.474 of 0.474               | DISTRICT | TOWN     | Date: 11/15/16                           |                                                                        |
| Bituminous Concrete  Skinny Mix  Bituminous Concrete  Bituminous Concrete  Bituminous Concrete  Bituminous Concrete | Expressways  Speed Zones  Speed Jones  Speed | Grades  (percent) grade up grade down | Traffic Counters  (counter ID) | Crash Locations  ☐ Fatal ☐ Property Damage Only ☐ Injury ☐ Unknown Crash Type |                                                      |                       |                          |                              | 4        | ROYALTON | 1 of 1<br>TWN mileage:<br>1.589 to 2.063 | <ul><li>VT-107</li><li>ETE mileage:</li><li>12.562 to 13.036</li></ul> |
| Indicated plans available - http://vtransmap01.aot.state.vt.us/rp/dpr/Dlwebstore/                                   | 25 30 35 40 45 50 55 60 65                                                                                                                                                                                                                                                                                                                                                                                                                                                                                                                                                                                                                                                                                                                                                                                                                                                                                                                                                                                                                                                                                                                                                                                                                                                                                                                                                                                                                                                                                                                                                                                                                                                                                                                                                                                                                                                                                                                                                                                                                                                                                                     |                                       |                                |                                                                               | Page To                                              | tal Mileage: 0.474 mi |                          | Page Total Mileage: 0.474 mi |          |          | 1.589 to 2.063                           |                                                                        |