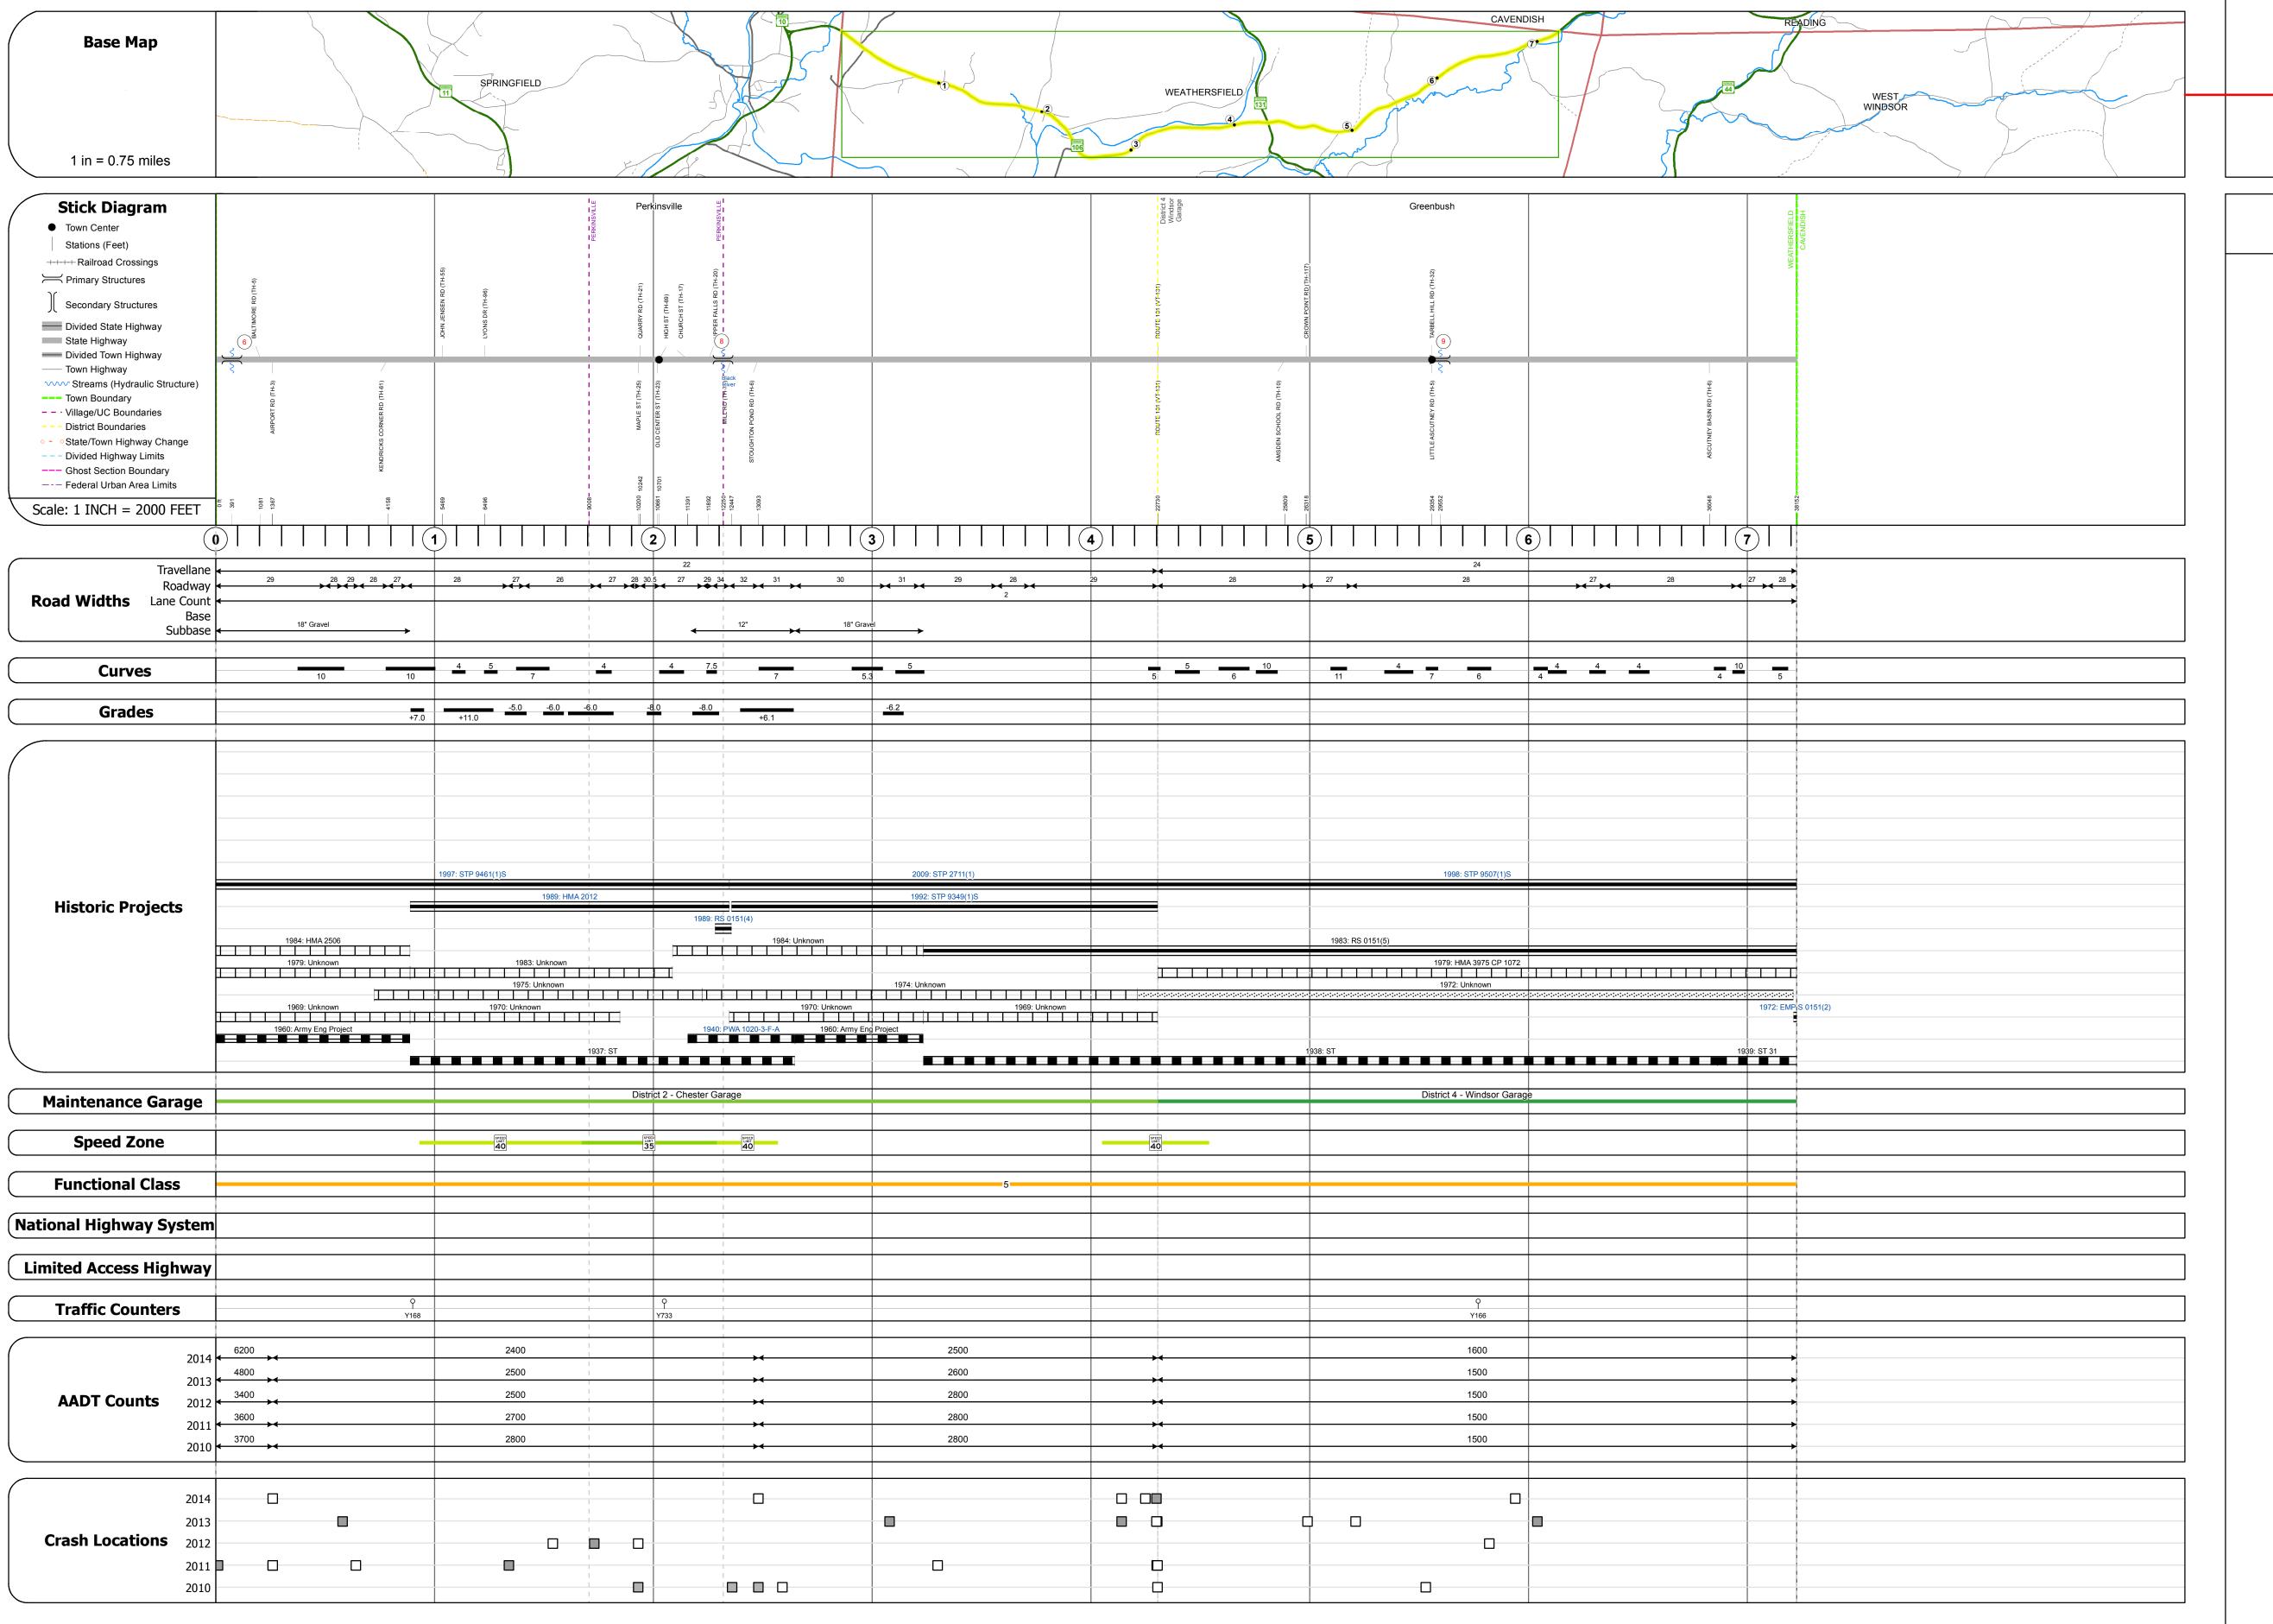

|                                                                                                                                                                                                                                                        | _            |
|--------------------------------------------------------------------------------------------------------------------------------------------------------------------------------------------------------------------------------------------------------|--------------|
| STRUCTURE                                                                                                                                                                                                                                              | DESCRIPTIONS |
| Culvert 6: Culvert - 1960 Structure No. 300151000614201 Length: 12' Under Clearance: 6.0' Facility Carried: VT106 Bridge Type: RC BOX Features Intersected: BROOK Maintenance: State                                                                   |              |
| Bridge 8: Girder and floorbeam system - 1939 Structure No. 200151000814202 Length: 289' Width: 34.7' Facility Carried: VT 00106 ML Bridge Type: STEEL GIRDER/FLBEAM Features Intersected: BLACK RIVER Surface: Bituminous Maintenance/Ownership: State |              |
| Bridge 9: Slab - 1924 Structure No. 300151000914201 Length: 18' Width: 30.4' Under Clearance: 3.58' Facility Carried: VT106 Bridge Type: CONCRETE SLAB Features Intersected: BROOK Surface: Bituminous Maintenance: State                              |              |
|                                                                                                                                                                                                                                                        |              |

|                                                         |          | Historic Projects                                                                         |                                                                         |  |
|---------------------------------------------------------|----------|-------------------------------------------------------------------------------------------|-------------------------------------------------------------------------|--|
| Unknown Retreatment Resurface Bituminous Mix Skinny Mix | <b>=</b> | Bituminous Concrete Bituminous Macadam Cold Plane and Bituminous Concrete Concrete Gravel | Surface Treated Gravel Plant Mix Reclaimed Base and Bituminous Concrete |  |
| Bituminous Seal                                         |          | Giavei                                                                                    |                                                                         |  |

Traffic Counters

(count) → Crash Locations Fatal Property Damage Only ■ Injury □ Unknown Crash Type

Mileage by Functional Class By Sheet 0151 5 - Major Collector Page Total Mileage: 7.226 mi

Mileage by Town By Sheet 7.226 WEATHERSFIELD - V106-1420 7.226 of 7.226 Page Total Mileage: 7.226 mi

**TOWN DISTRICT** Date: 11/15/16 1 of 1 WEATHERSFIELD TWN mileage: 0.0 to 7.226

**ROUTE** VT-106 ETE mileage: 3.798 to 11.024