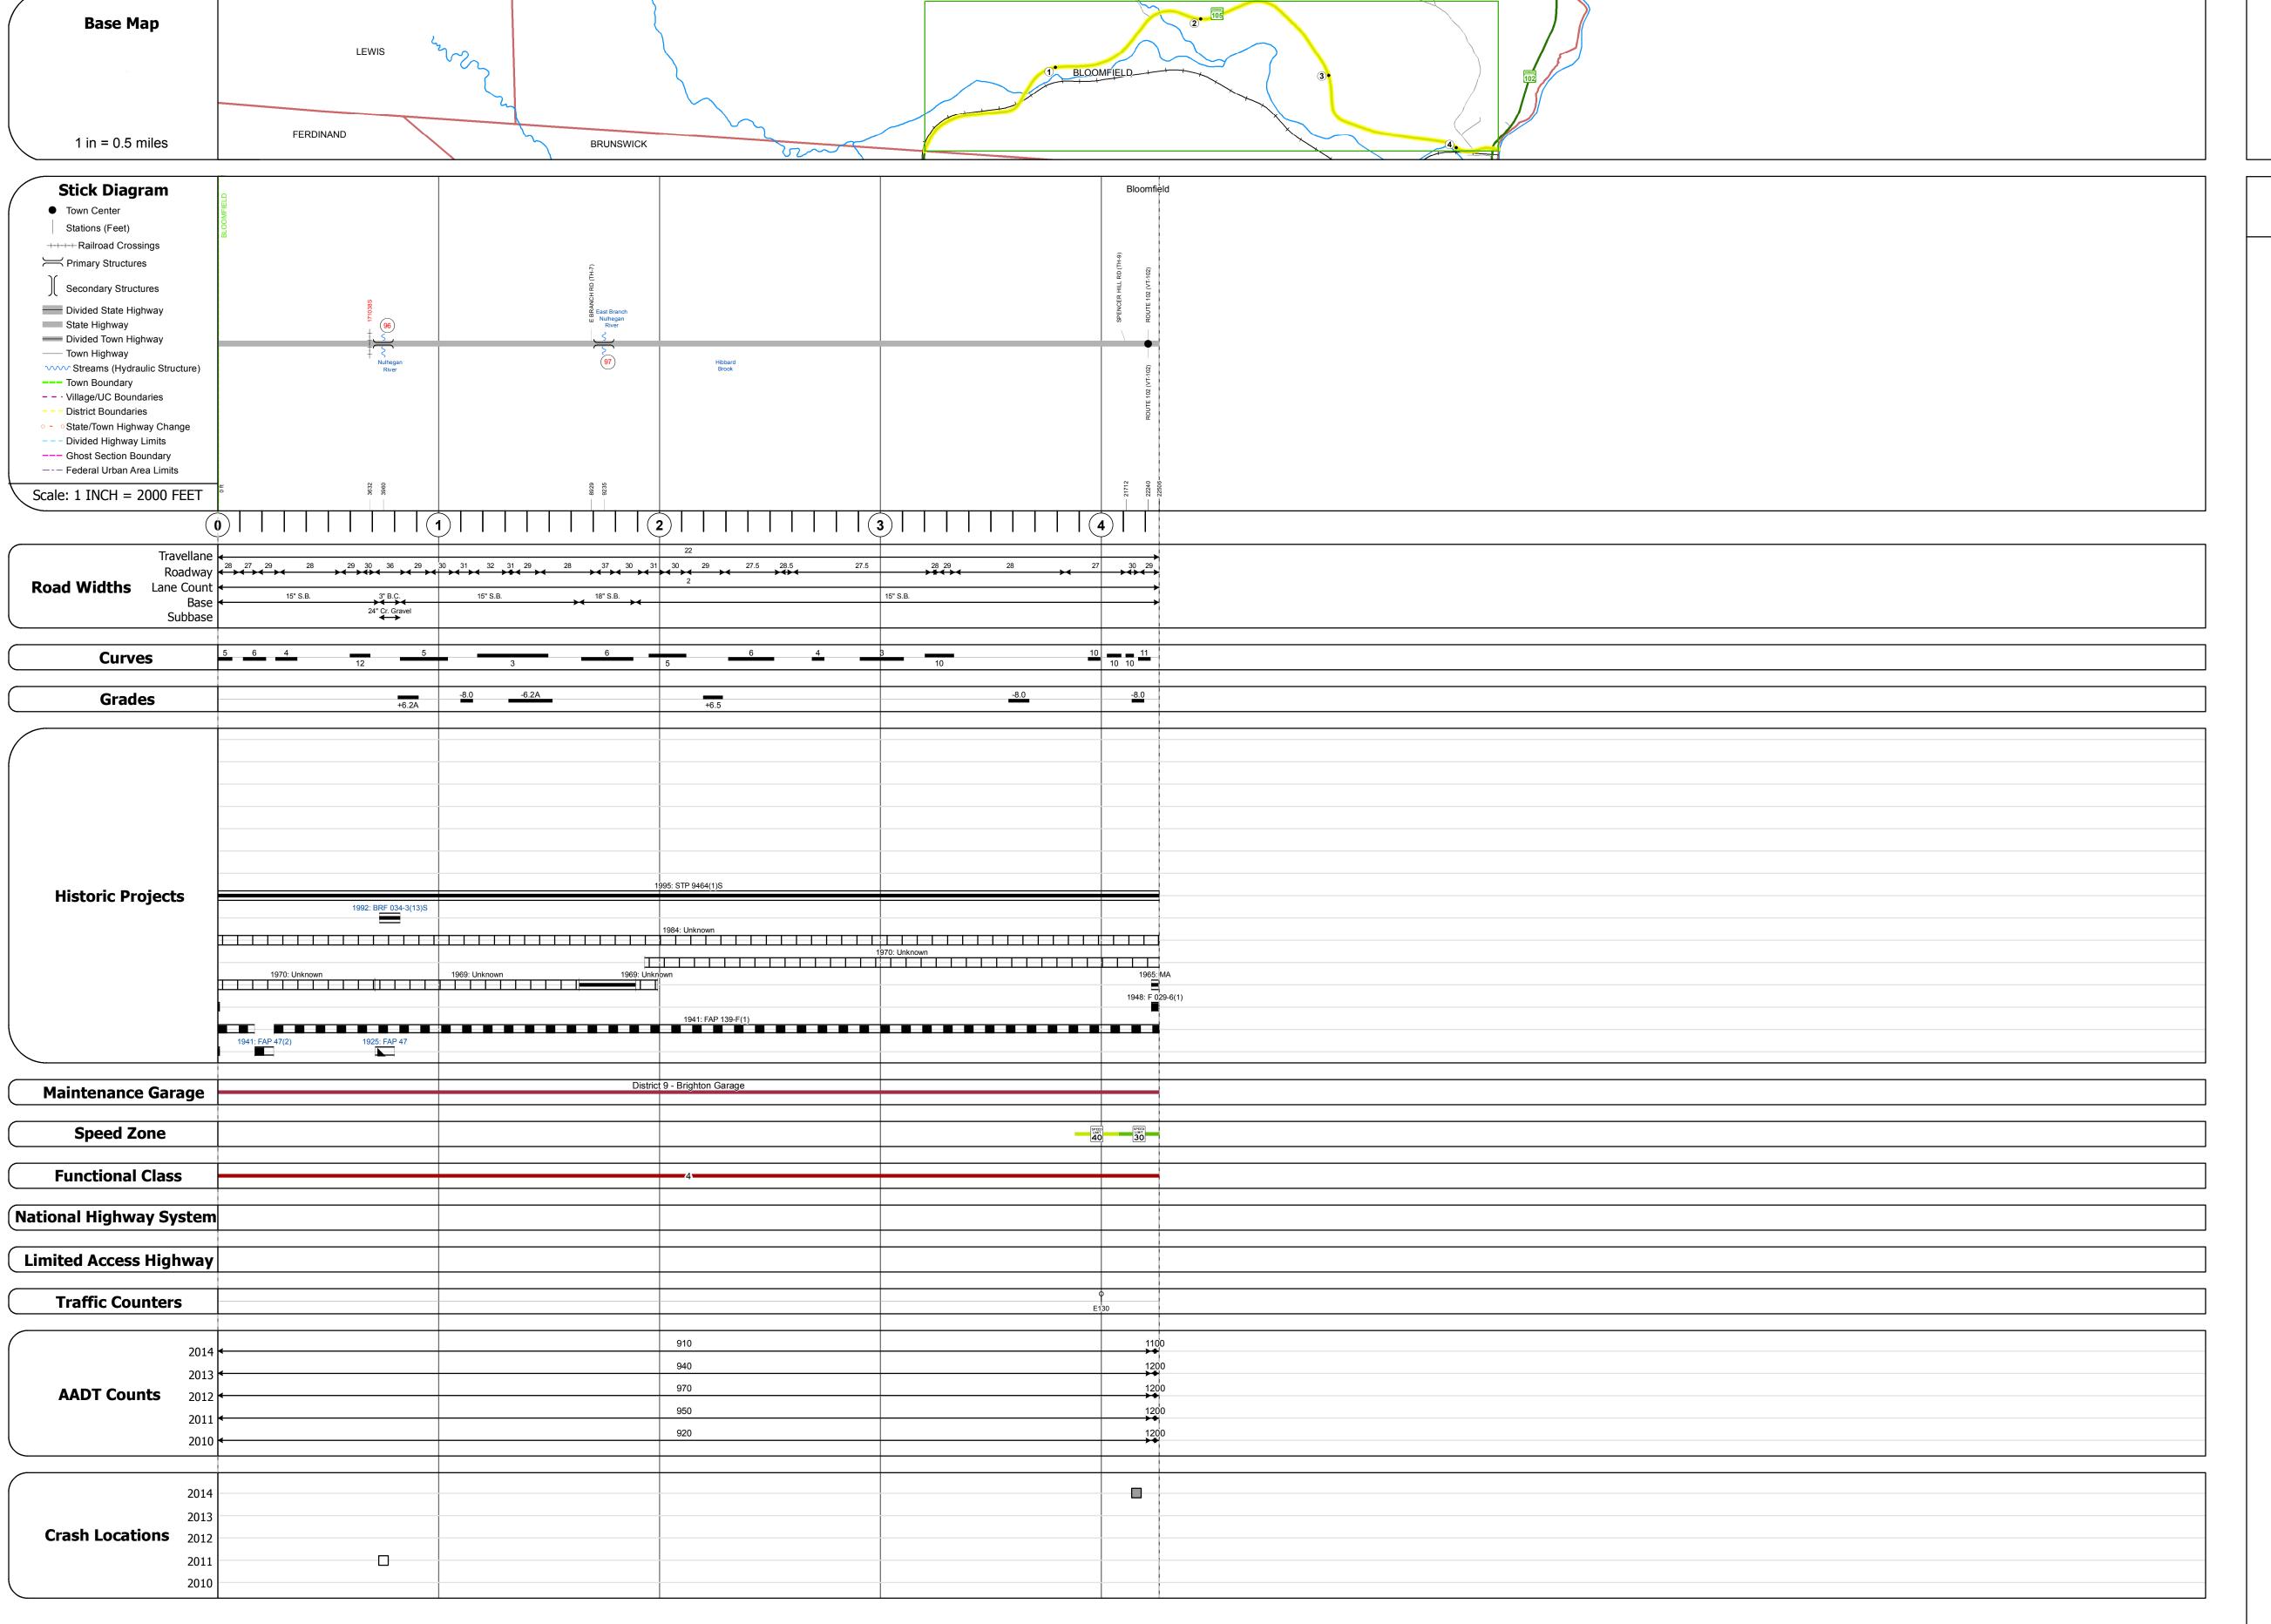

## **Route Log and Progress Chart**

**DRAFT** Please Note: Errors and Omissions May Exist. Contact the VTrans Mapping Section with questions or concerns.

**DISTRICT TOWN ROUTE BLOOMFIELD** VT-105

Stringer/multi-beam or girder - 1992 Structure No. 200034009605032

Features Intersected: NULHEGAN RIVER

Features Intersected: EAST BR NULHEGAN RIVER

Facility Carried: VT 00105 ML

Bridge Type: ROLLED BEAM

Maintenance/Ownership: State

Facility Carried: VT 00105 ML Bridge Type: ROLLED BEAM

Maintenance/Ownership: State

Surface: Bituminous

Bridge <mark>97:</mark> Stringer/multi-beam or girder - 1969 Structure No. 200034009705032

Surface: Bituminous

Length: 74' Width: 38.6'

Length: 84'

STRUCTURE DESCRIPTIONS

Mileage by Functional Class By Sheet

034-3 4 - Minor Arterial

Mileage by Town By Sheet

4.262 BLOOMFIELD - V105-0503

Page Total Mileage: 4.262 mi

4.262 of 4.262

Page Total Mileage: 4.262 mi

**DISTRICT** 

| TOWN       | Date: 11/15/16                         | ROUTE                                 |
|------------|----------------------------------------|---------------------------------------|
| BLOOMFIELD | 1 of 1<br>TWN mileage:<br>0.0 to 4.262 | VT-105  ETE mileage: 88.742 to 93.004 |

1 - Interstate 3 - Principal Arterial 2 - Other 4 - Minor

2 - Other 4 - Minor 6 - Minor Collector

**Road Widths** 

Traffic Counters

(count) →

**Crash Locations** 

Fatal Property Damage Only

■ Injury □ Unknown Crash Type

**Historic Projects** 

Bituminous Seal Cravel

Unknown
Retreatment
Resurface
Bituminous Macadam
Cold Plane and
Bituminous Concrete
Bituminous Mix
Skinny Mix
Concrete
Concrete
Bituminous Concrete
Bituminous Concrete
Bituminous Concrete
Bituminous Concrete
Concrete