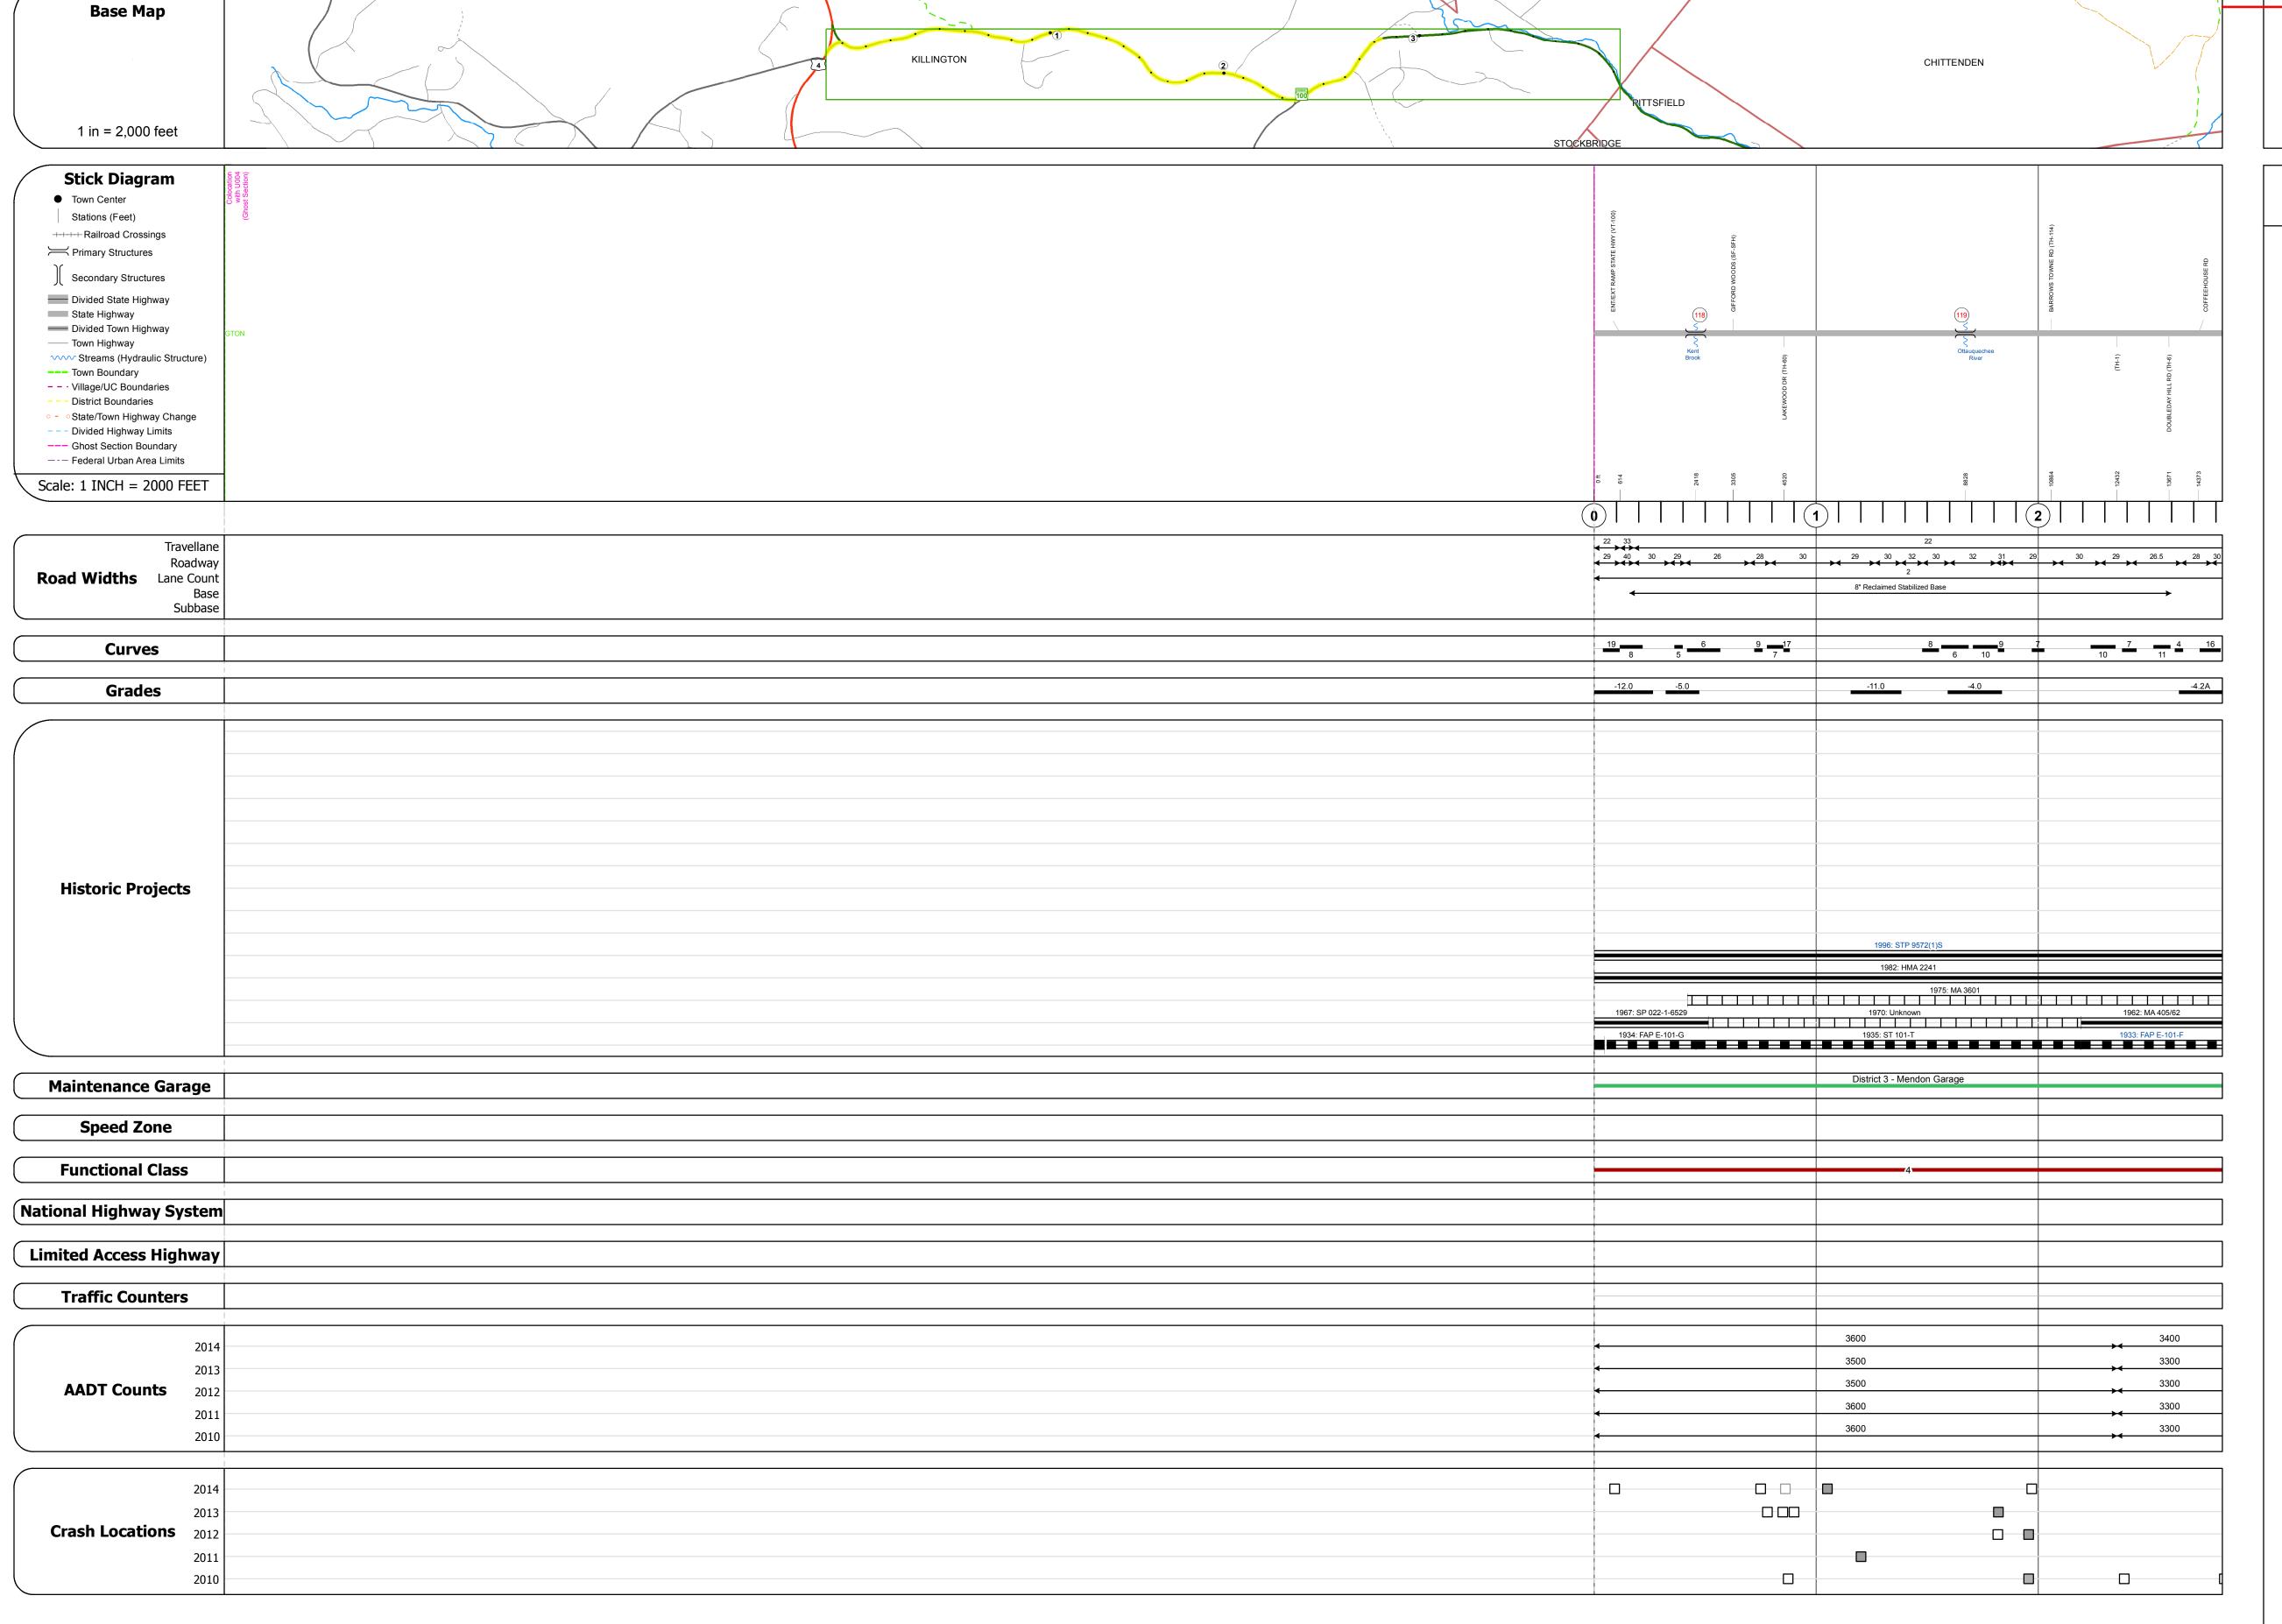

## **Route Log and Progress Chart**

**DRAFT** Please Note: Errors and Omissions May Exist. Contact the VTrans Mapping Section with questions or concerns.

**DISTRICT TOWN ROUTE KILLINGTON** VT-100

Culvert 118: Culvert - 1967

Under Clearance: 7.0'

Maintenance: State

Length: 9' Under Clearance: 7.0'

Facility Carried: VT100 Bridge Type: RC BOX

Maintenance: State

Facility Carried: VT100

Bridge Type: C.G.M.P.P.A.

Features Intersected: BROOK

Structure No. 300022011911211

Features Intersected: OTTAUQUECHEE RIVER

Length: 9'

Culvert 119:

Culvert - 1935

Structure No. 300022011811211

STRUCTURE DESCRIPTIONS

Mileage by Functional Class By Sheet

Page Total Mileage: 2.829 mi

022-1 4 - Minor Arterial

Mileage by Town By Sheet

2.829 of 3.969

Page Total Mileage: 2.829 mi

**DISTRICT** 

KILLINGTON - V100-1121 Ghost Section - (US-4, MM 8.495 to 2.324)

| TOWN       | Date: 11/15/16                   | ROUTE VT-100 ETE mileage: 86.051 to 88.88 |
|------------|----------------------------------|-------------------------------------------|
| KILLINGTON | 1 of 2 TWN mileage: 0.0 to 2.829 |                                           |

**Road Widths** 

Traffic Counters

(count) →

Crash Locations

Fatal Property Damage Only ■ Injury □ Unknown Crash Type

**Historic Projects** 

Skinny Mix Concrete

⊡∷ Bituminous Seal **L** Gravel

Unknown
Retreatment
Resurface
Bituminous Macadam
Cold Plane and
Bituminous Concrete
Plant Mix
Bituminous Concrete
Bituminous Concrete
Bituminous Concrete
Bituminous Concrete
Bituminous Concrete