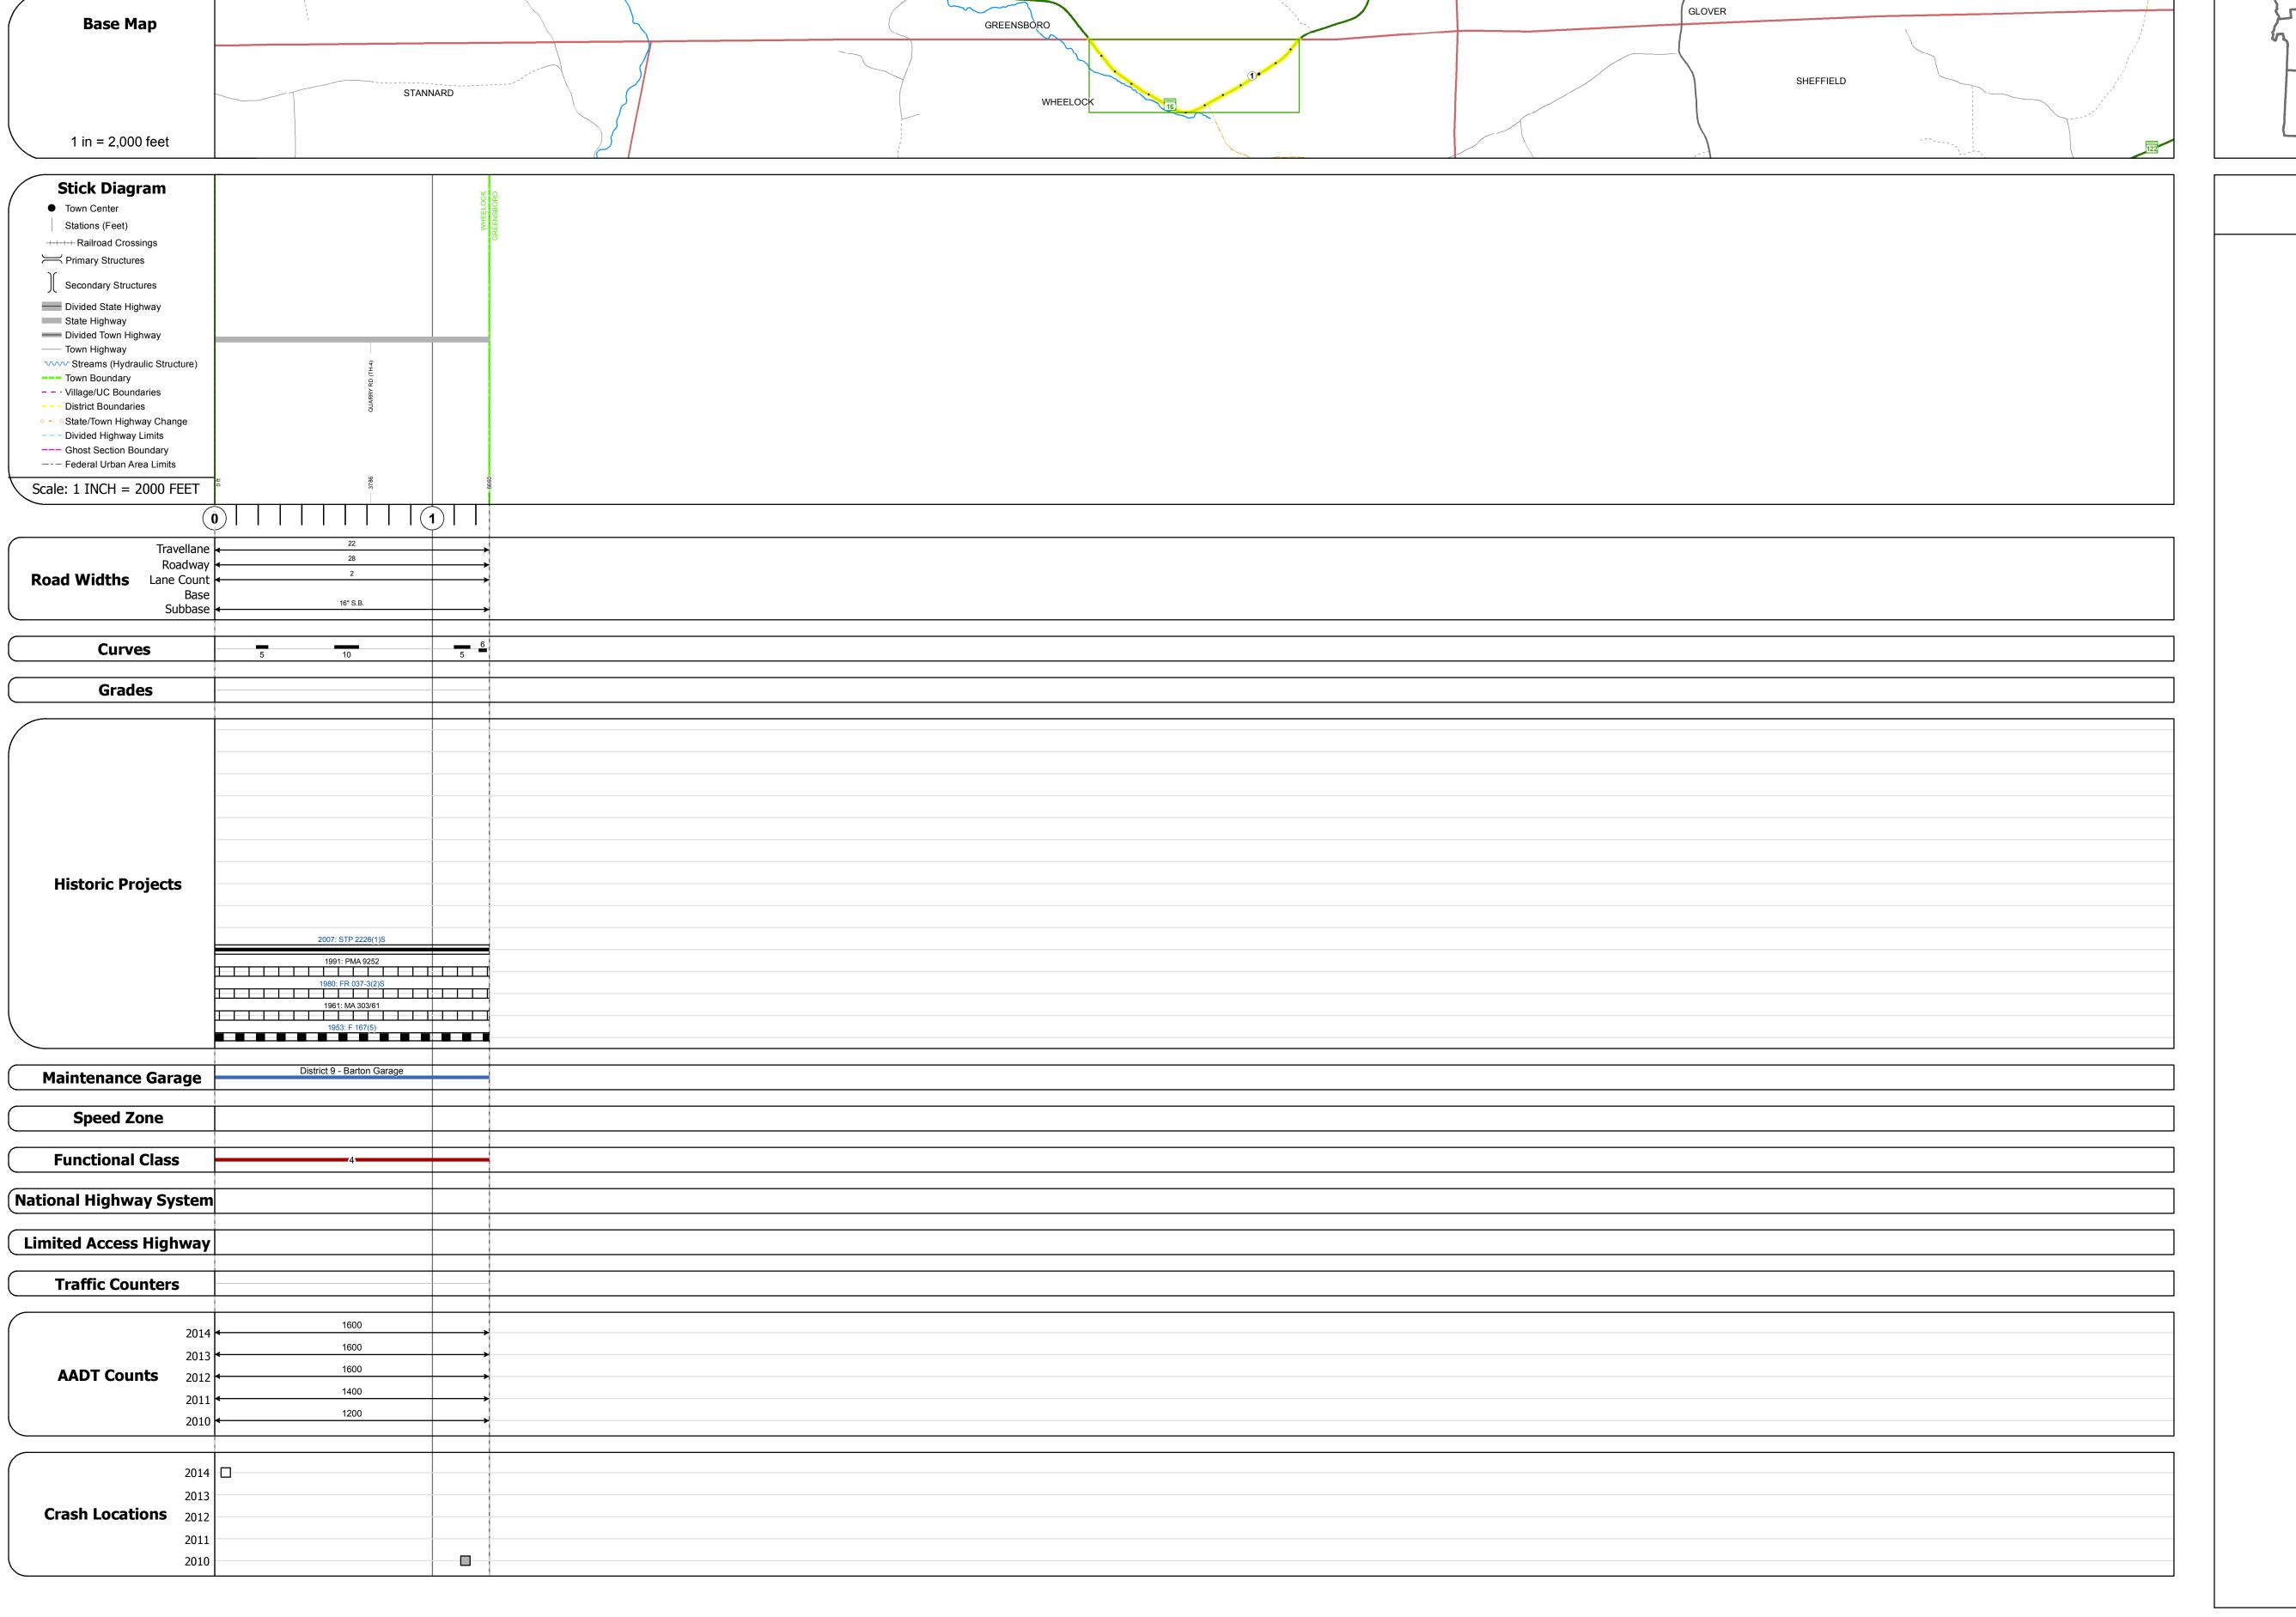

## **Route Log and Progress Chart**

Please Note: Errors and Omissions May Exist.
Contact the VTrans Mapping Section with questions or concerns.

DISTRICT TOWN ROUTE
7 WHEELOCK VT-16

STRUCTURE DESCRIPTIONS

| Historic Projects                                                                 | Functional Class                                                                                                                                                                                                                                                                                                                                                                                                                                                                                                                                                                                                                                                                                                                                                                                                                                                                                                                                                                                                                                                                                                                                                                                                                                                                                                                                                                                                                                                                                                                                                                                                                                                                                                                                                                                                                                                                                                                                                                                                                                                                                                              | Curves               | Road Widths      | AADT                          | Mileage by Functional Class By Sh | eet                       | Mileage by Town By Sheet |                              |          |          |                |                 |
|-----------------------------------------------------------------------------------|-------------------------------------------------------------------------------------------------------------------------------------------------------------------------------------------------------------------------------------------------------------------------------------------------------------------------------------------------------------------------------------------------------------------------------------------------------------------------------------------------------------------------------------------------------------------------------------------------------------------------------------------------------------------------------------------------------------------------------------------------------------------------------------------------------------------------------------------------------------------------------------------------------------------------------------------------------------------------------------------------------------------------------------------------------------------------------------------------------------------------------------------------------------------------------------------------------------------------------------------------------------------------------------------------------------------------------------------------------------------------------------------------------------------------------------------------------------------------------------------------------------------------------------------------------------------------------------------------------------------------------------------------------------------------------------------------------------------------------------------------------------------------------------------------------------------------------------------------------------------------------------------------------------------------------------------------------------------------------------------------------------------------------------------------------------------------------------------------------------------------------|----------------------|------------------|-------------------------------|-----------------------------------|---------------------------|--------------------------|------------------------------|----------|----------|----------------|-----------------|
| Unknown Elituminous Concrete Surface Treated                                      | 1 - Interstate 3 - Principal 5 - Major System Arterial Collector                                                                                                                                                                                                                                                                                                                                                                                                                                                                                                                                                                                                                                                                                                                                                                                                                                                                                                                                                                                                                                                                                                                                                                                                                                                                                                                                                                                                                                                                                                                                                                                                                                                                                                                                                                                                                                                                                                                                                                                                                                                              | (degrees)            | <b>←</b> (ft)    | (count)                       | 037-3 4 - Minor Arterial          | 1.261                     | WHEELOCK - V016-0317     | 1.261 of 1.261               | DISTRICT | TOWN     | Date: 11/14/16 | ROUTE           |
| Retreatment Bituminous Macadam Gravel                                             | 2 - Other 4 - Minor 6 - Minor                                                                                                                                                                                                                                                                                                                                                                                                                                                                                                                                                                                                                                                                                                                                                                                                                                                                                                                                                                                                                                                                                                                                                                                                                                                                                                                                                                                                                                                                                                                                                                                                                                                                                                                                                                                                                                                                                                                                                                                                                                                                                                 | — <b>——</b> Right    |                  |                               |                                   |                           |                          |                              |          |          |                | 11001-          |
| Resurface Cold Plane and Plant Mix                                                | Freeways and Arterial Collector                                                                                                                                                                                                                                                                                                                                                                                                                                                                                                                                                                                                                                                                                                                                                                                                                                                                                                                                                                                                                                                                                                                                                                                                                                                                                                                                                                                                                                                                                                                                                                                                                                                                                                                                                                                                                                                                                                                                                                                                                                                                                               |                      |                  |                               |                                   |                           |                          |                              |          |          |                | VT-16           |
| Bituminous Mix  Bituminous Concrete  Reclaimed Base and                           | Expressways                                                                                                                                                                                                                                                                                                                                                                                                                                                                                                                                                                                                                                                                                                                                                                                                                                                                                                                                                                                                                                                                                                                                                                                                                                                                                                                                                                                                                                                                                                                                                                                                                                                                                                                                                                                                                                                                                                                                                                                                                                                                                                                   | Grades               | Traffic Counters | Crash Locations               |                                   |                           |                          |                              |          |          | 1 of 1         | VI 10           |
| Skinny Mix Concrete — Bituminous Concrete                                         | Speed Zones                                                                                                                                                                                                                                                                                                                                                                                                                                                                                                                                                                                                                                                                                                                                                                                                                                                                                                                                                                                                                                                                                                                                                                                                                                                                                                                                                                                                                                                                                                                                                                                                                                                                                                                                                                                                                                                                                                                                                                                                                                                                                                                   | grade up             | ρ                | Fatal Property Damage Only    |                                   |                           |                          |                              | _        | WHEELOCK |                | ETE mileage:    |
| Bituminous Seal Cravel                                                            | SPEED | (percent) grade down | (counter ID)     | ■ Injury □ Unknown Crash Type |                                   |                           |                          |                              | /        | WHEELOCK | TWN mileage:   | 9.243 to 10.504 |
| Indicated plans available - http://vtransmap01.aot.state.vt.us/rp/dpr/Dlwebstore/ | 25 30 35 40 45 50 55 60 65                                                                                                                                                                                                                                                                                                                                                                                                                                                                                                                                                                                                                                                                                                                                                                                                                                                                                                                                                                                                                                                                                                                                                                                                                                                                                                                                                                                                                                                                                                                                                                                                                                                                                                                                                                                                                                                                                                                                                                                                                                                                                                    |                      |                  |                               | Pag                               | e Total Mileage: 1.261 mi |                          | Page Total Mileage: 1.261 mi |          |          | 0.0 to 1.261   | ,               |