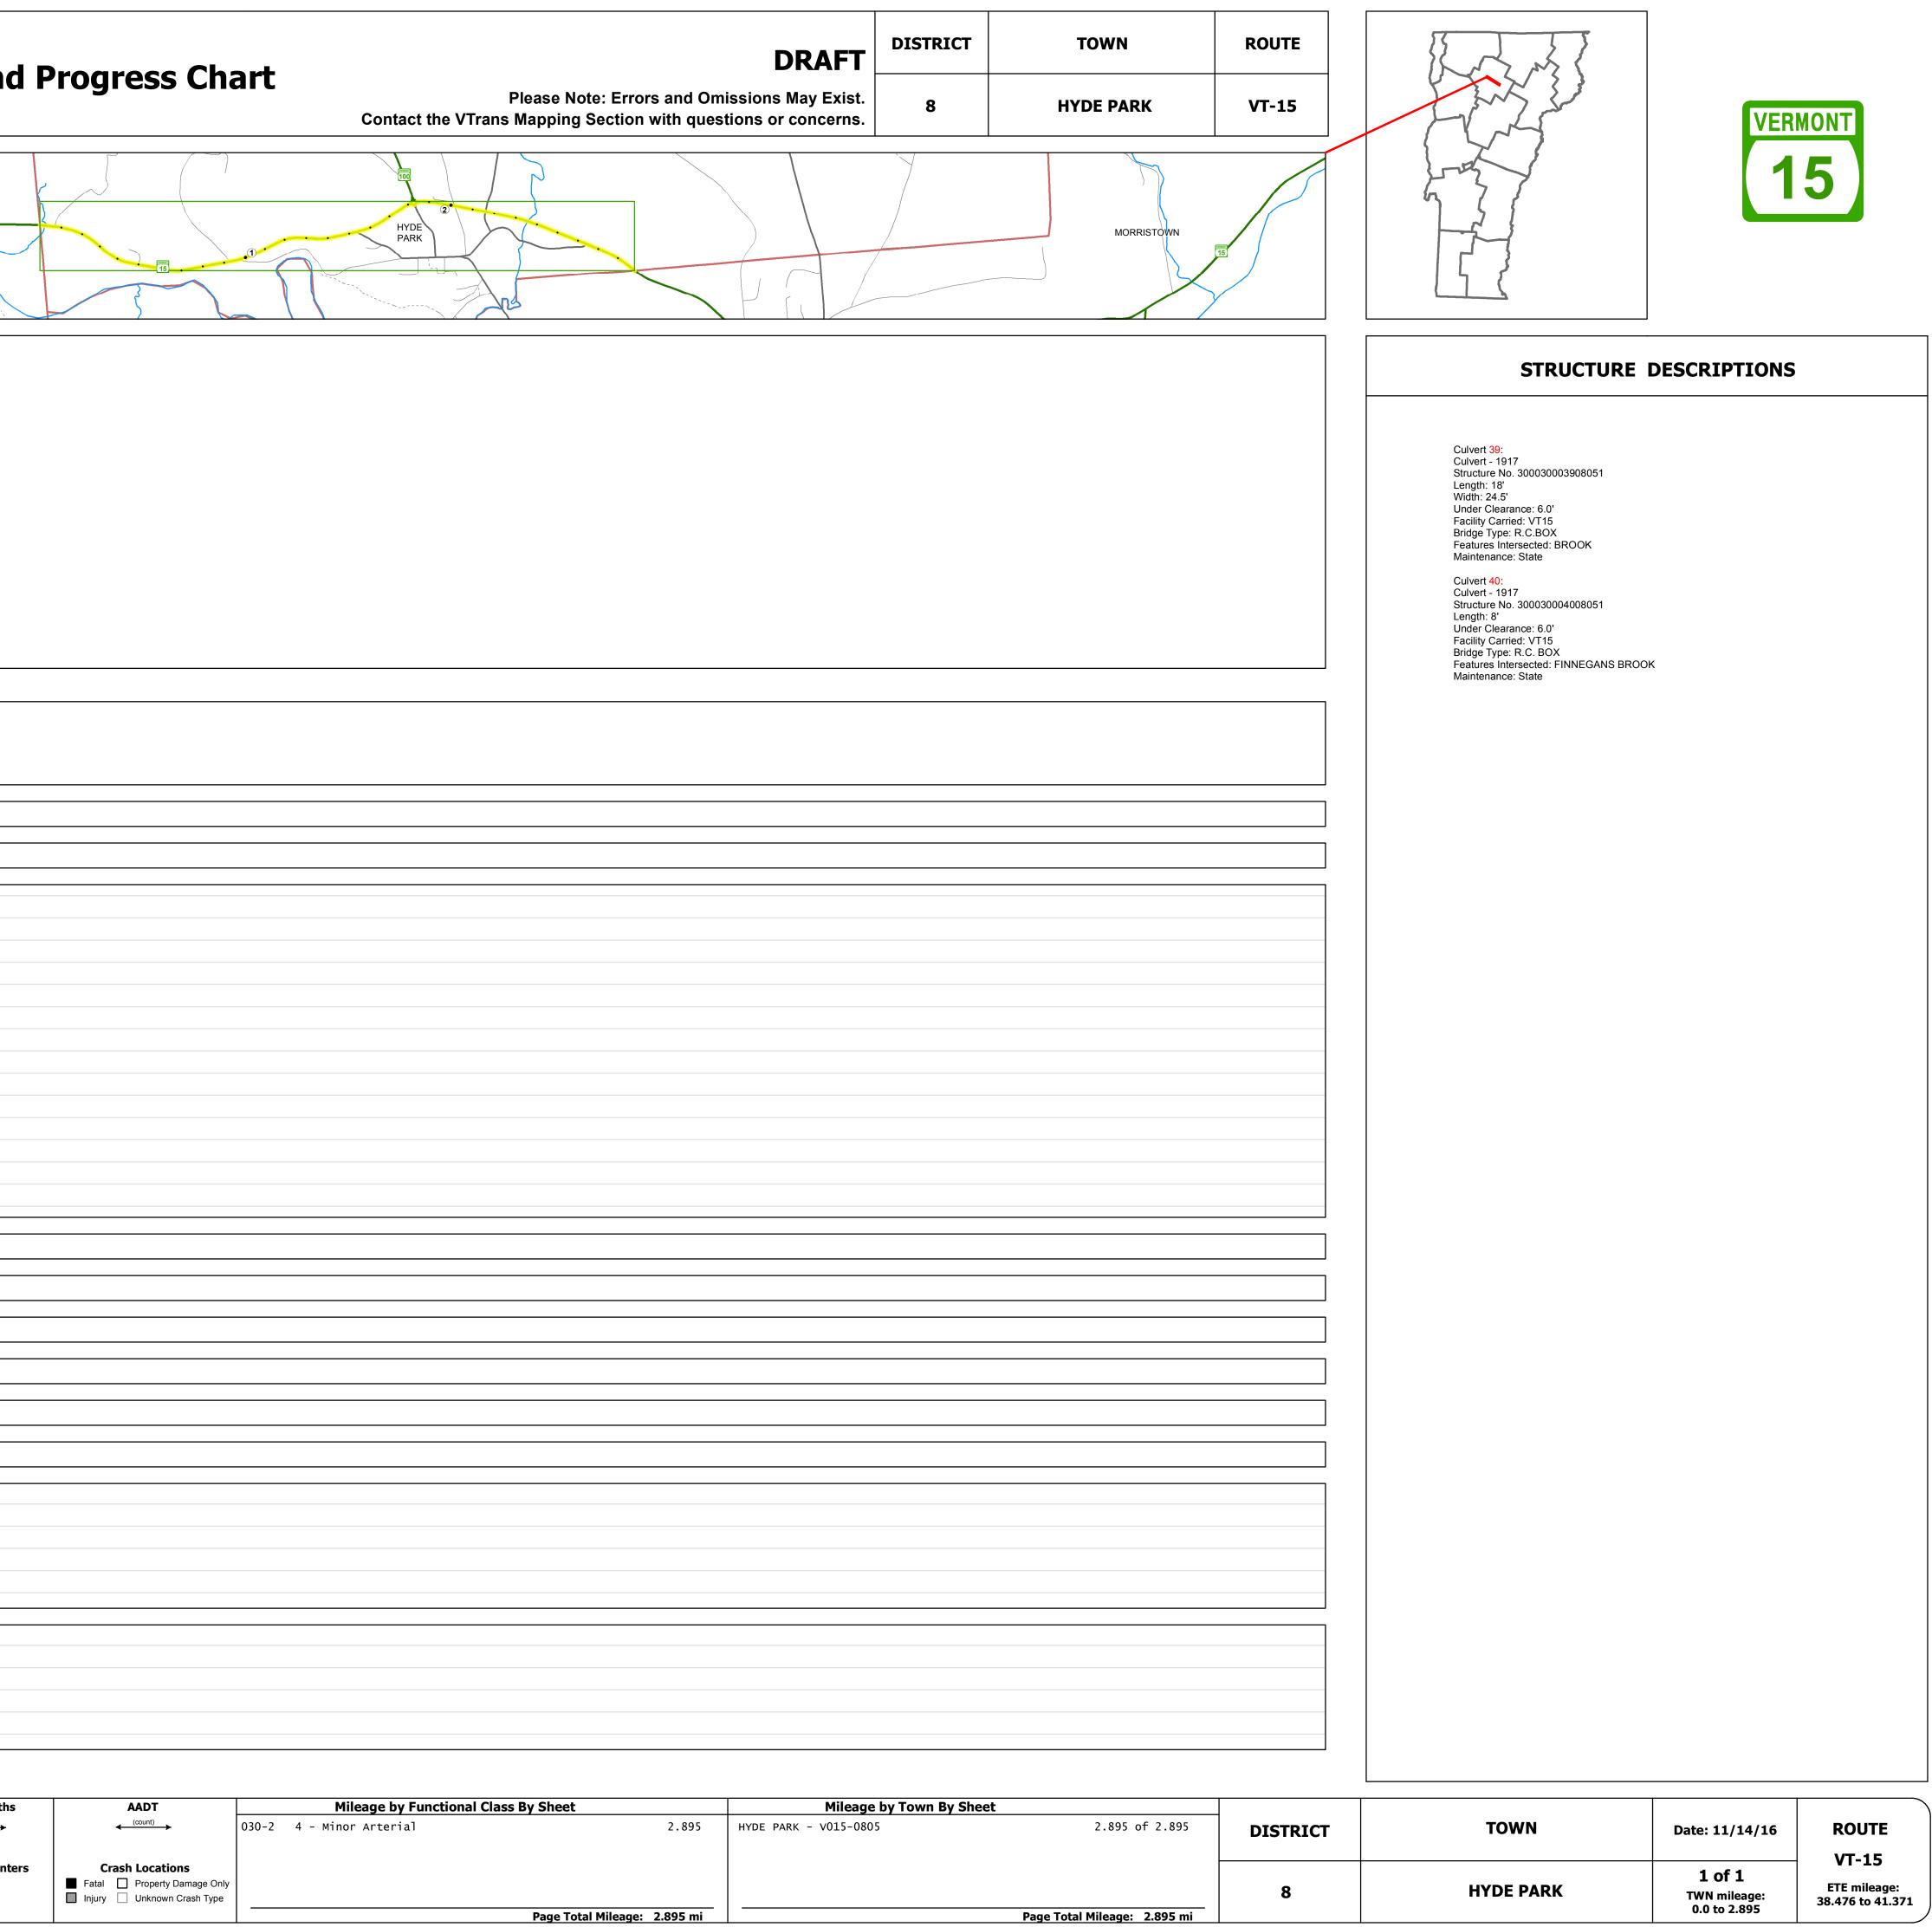

## **Route Log and Progress Chart**

| Page Man                                                                                          |                                                                    |                                                                    |                                                                          |
|---------------------------------------------------------------------------------------------------|--------------------------------------------------------------------|--------------------------------------------------------------------|--------------------------------------------------------------------------|
| Base Map                                                                                          |                                                                    |                                                                    |                                                                          |
|                                                                                                   |                                                                    | JOHNSON                                                            | m                                                                        |
|                                                                                                   |                                                                    |                                                                    |                                                                          |
| 1 in = 2,000 feet                                                                                 |                                                                    |                                                                    |                                                                          |
| Stick Diagram                                                                                     |                                                                    |                                                                    | ARK                                                                      |
| <ul> <li>Town Center</li> <li>Stations (Feet)</li> </ul>                                          |                                                                    |                                                                    | HYDE PARK<br>MORRISTOWN                                                  |
| -+++++ Railroad Crossings                                                                         | W RD (TH-88)<br>RD (TH-56)                                         |                                                                    |                                                                          |
| ) Secondary Structures                                                                            | B VE                                                               |                                                                    | CENTER VILLE RD (TH-1)                                                   |
| State Highway<br>Divided Town Highway                                                             | STERLIN<br>CRICKET                                                 |                                                                    |                                                                          |
| — Town Highway<br>Streams (Hydraulic Structure)                                                   | ξ<br>39                                                            | H-49)                                                              | Centerville                                                              |
| <ul> <li>Town Boundary</li> <li>- Village/UC Boundaries</li> <li>- District Boundaries</li> </ul> |                                                                    | BLACK FARM RD (TH-59)<br>                                          | EDEN ST (TH-60)<br>Source Note RD (TH-4)<br>E MAIN ST (TH-4)             |
| <ul> <li>- • State/Town Highway Change</li> <li> Divided Highway Limits</li> </ul>                |                                                                    | BLACK                                                              | O O O O O O O O O O O O O O O O O O O                                    |
| Ghost Section Boundary<br>Federal Urban Area Limits                                               | 17<br>16                                                           | 8800<br>8800                                                       | 2 4 5 282<br>2 45 285<br>2 45 285                                        |
| Scale: 1 INCH = 2000 FEET                                                                         | 364<br>364<br>368<br>368<br>368<br>368<br>368<br>368<br>368<br>368 | 6167<br>9509<br>9509<br>9509<br>9509                               | 10649                                                                    |
|                                                                                                   |                                                                    |                                                                    | <b>2</b> )                                                               |
| Road Widths Lane Count                                                                            |                                                                    | 24<br>3 39 36 37 36 38 21 39 3<br>1 1                              | 8 37 38 37<br>2                                                          |
| Base<br>Subbase                                                                                   | 401                                                                | 14"-20"                                                            |                                                                          |
|                                                                                                   | 3 5                                                                | 5 5                                                                |                                                                          |
| Curves                                                                                            | 5 6                                                                | 3 5 3                                                              |                                                                          |
| Grades                                                                                            |                                                                    | +5.1 +3.9A +7.0 +5.0                                               | -6.4                                                                     |
|                                                                                                   |                                                                    |                                                                    |                                                                          |
|                                                                                                   |                                                                    |                                                                    |                                                                          |
|                                                                                                   |                                                                    |                                                                    |                                                                          |
|                                                                                                   |                                                                    |                                                                    |                                                                          |
| Historic Projects                                                                                 |                                                                    |                                                                    |                                                                          |
|                                                                                                   |                                                                    | 2012: HES 030-2(23                                                 |                                                                          |
|                                                                                                   |                                                                    | 1996: STP 9460(1)S                                                 |                                                                          |
|                                                                                                   | 1973: Unknown                                                      | 1982: FR 030-2(10)                                                 | 1978: Unknown                                                            |
|                                                                                                   | 1965: MA 703<br>1933: FAP E-133-A                                  | 1959: F <sub>1</sub> 133(4)                                        | 1959: F 39(2)                                                            |
|                                                                                                   |                                                                    |                                                                    |                                                                          |
| Maintenance Garage                                                                                |                                                                    | District 8 - Morrisville Garage                                    |                                                                          |
| Speed Zone                                                                                        |                                                                    | PERO<br>Liker<br>35                                                |                                                                          |
| Functional Class                                                                                  |                                                                    | 4                                                                  |                                                                          |
| National Highway System                                                                           |                                                                    |                                                                    |                                                                          |
|                                                                                                   |                                                                    |                                                                    |                                                                          |
| Limited Access Highway                                                                            |                                                                    |                                                                    |                                                                          |
| Traffic Counters                                                                                  |                                                                    | μ<br>μ<br>μ<br>μ<br>μ<br>μ<br>μ<br>μ<br>μ<br>μ<br>μ<br>μ<br>μ<br>μ | γ         γ           38         L124         L144                       |
| 2014                                                                                              |                                                                    | <u>5200</u> 104                                                    | $\rightarrow$                                                            |
| 2013<br>AADT Counts 2012                                                                          | 5900                                                               |                                                                    | 200         10700         13600           00         11200         13500 |
| 2012                                                                                              | 6600                                                               |                                                                    |                                                                          |
| 2010                                                                                              | 7200                                                               | 5500 98                                                            | 00 9900 10700 →                                                          |
| 2014                                                                                              |                                                                    |                                                                    |                                                                          |
| 2013                                                                                              |                                                                    |                                                                    |                                                                          |
| Crash Locations 2012                                                                              |                                                                    |                                                                    |                                                                          |
| 2010                                                                                              |                                                                    |                                                                    |                                                                          |
|                                                                                                   |                                                                    |                                                                    |                                                                          |

| Historic Projects                                                                                                                                                                                                                                                            | Functional Class                                                                                                                                                                                                                                                                                                                                                                                                                                                                                                                                                                                                                                                                                                                                                                                                                                                                                                                                                                                                                                                                                                                                                                                                                                                                                                                                                                                                                                                                                                                                                                                                                                                                                                                                                                                                                                                                                                                                                                                                                                                                                                                    | Curves                                        | Road Widths                    |
|------------------------------------------------------------------------------------------------------------------------------------------------------------------------------------------------------------------------------------------------------------------------------|-------------------------------------------------------------------------------------------------------------------------------------------------------------------------------------------------------------------------------------------------------------------------------------------------------------------------------------------------------------------------------------------------------------------------------------------------------------------------------------------------------------------------------------------------------------------------------------------------------------------------------------------------------------------------------------------------------------------------------------------------------------------------------------------------------------------------------------------------------------------------------------------------------------------------------------------------------------------------------------------------------------------------------------------------------------------------------------------------------------------------------------------------------------------------------------------------------------------------------------------------------------------------------------------------------------------------------------------------------------------------------------------------------------------------------------------------------------------------------------------------------------------------------------------------------------------------------------------------------------------------------------------------------------------------------------------------------------------------------------------------------------------------------------------------------------------------------------------------------------------------------------------------------------------------------------------------------------------------------------------------------------------------------------------------------------------------------------------------------------------------------------|-----------------------------------------------|--------------------------------|
| <ul> <li>Unknown</li> <li>Bituminous Concrete</li> <li>Retreatment</li> <li>Bituminous Macadam</li> <li>Cold Plane and</li> <li>Plant Mix</li> </ul>                                                                                                                         | 1 - Interstate       3 - Principal       5 - Major         System       Arterial       Collector         2 - Other       4 - Minor       6 - Minor         Freeways and       Arterial       Collector                                                                                                                                                                                                                                                                                                                                                                                                                                                                                                                                                                                                                                                                                                                                                                                                                                                                                                                                                                                                                                                                                                                                                                                                                                                                                                                                                                                                                                                                                                                                                                                                                                                                                                                                                                                                                                                                                                                              | (degrees)<br>Right                            | (ft)                           |
| ■ Bituminous Mix       ■ Bituminous Concrete       ■ Reclaimed Base and         □ Skinny Mix       ■ Concrete       ■ Bituminous Concrete         □ Bituminous Seal       ■ Gravel         Indicated plans available - http://vtransmap01.aot.state.vt.us/rp/dpr/Dlwebstore/ | Speed Zones<br>Speed Zones<br>SPEED SPEED | Grades<br>grade up<br>(percent)<br>grade down | Traffic Counte<br>(counter ID) |

## DRAFT

| Historic Projects                                                                                                                                                                             | Functional Class                                                                                                                                                                                                                                                                                                                                                                                                                                                                                                                                                                                                                                                                                                                                                                                                                                                                                                                                                                                                                                                                                                                                                                                                                                                                                                                                                                                                                                                                                                                                                                                                                                                                                                                                                                                                                                                                                                                                                                                                                                                                                                              | Curves                             | Road Widths                  | AADT                            | Mileage by Functional Class By | Sheet                       | Mileage by Town By Sh | leet |
|-----------------------------------------------------------------------------------------------------------------------------------------------------------------------------------------------|-------------------------------------------------------------------------------------------------------------------------------------------------------------------------------------------------------------------------------------------------------------------------------------------------------------------------------------------------------------------------------------------------------------------------------------------------------------------------------------------------------------------------------------------------------------------------------------------------------------------------------------------------------------------------------------------------------------------------------------------------------------------------------------------------------------------------------------------------------------------------------------------------------------------------------------------------------------------------------------------------------------------------------------------------------------------------------------------------------------------------------------------------------------------------------------------------------------------------------------------------------------------------------------------------------------------------------------------------------------------------------------------------------------------------------------------------------------------------------------------------------------------------------------------------------------------------------------------------------------------------------------------------------------------------------------------------------------------------------------------------------------------------------------------------------------------------------------------------------------------------------------------------------------------------------------------------------------------------------------------------------------------------------------------------------------------------------------------------------------------------------|------------------------------------|------------------------------|---------------------------------|--------------------------------|-----------------------------|-----------------------|------|
| <ul> <li>Unknown</li> <li>Bituminous Concrete</li> <li>Retreatment</li> <li>Bituminous Macadam</li> <li>Cold Plane and</li> <li>Surface Treated</li> <li>Gravel</li> <li>Plant Mix</li> </ul> | 1 - Interstate       3 - Principal       5 - Major         System       Arterial       Collector         2 - Other       4 - Minor       6 - Minor         Freeways and       Arterial       Collector                                                                                                                                                                                                                                                                                                                                                                                                                                                                                                                                                                                                                                                                                                                                                                                                                                                                                                                                                                                                                                                                                                                                                                                                                                                                                                                                                                                                                                                                                                                                                                                                                                                                                                                                                                                                                                                                                                                        | Left<br>Right                      | < (ft)                       | ← (count) →                     | 030-2 4 - Minor Arterial       | 2.895                       | HYDE PARK - V015-0805 |      |
| Bituminous Mix Bituminous Concrete Reclaimed Base and                                                                                                                                         | Expressways                                                                                                                                                                                                                                                                                                                                                                                                                                                                                                                                                                                                                                                                                                                                                                                                                                                                                                                                                                                                                                                                                                                                                                                                                                                                                                                                                                                                                                                                                                                                                                                                                                                                                                                                                                                                                                                                                                                                                                                                                                                                                                                   | Grades                             | Traffic Counters             | Crash Locations                 |                                |                             |                       |      |
| Skinny Mix Concrete Bituminous Concrete                                                                                                                                                       | Speed Zones                                                                                                                                                                                                                                                                                                                                                                                                                                                                                                                                                                                                                                                                                                                                                                                                                                                                                                                                                                                                                                                                                                                                                                                                                                                                                                                                                                                                                                                                                                                                                                                                                                                                                                                                                                                                                                                                                                                                                                                                                                                                                                                   | (percent) grade up                 | Ŷ                            | Fatal Property Damage Only      |                                |                             |                       |      |
| ⊡ Bituminous Seal 🔽 Gravel                                                                                                                                                                    | SPEED | grade down                         | (counter ID)                 | 🔲 Injury 🗌 Unknown Crash Type   |                                |                             |                       |      |
| Indicated plans available - http://vtransmap01.aot.state.vt.us/rp/dpr/Dlwebstore/                                                                                                             |                                                                                                                                                                                                                                                                                                                                                                                                                                                                                                                                                                                                                                                                                                                                                                                                                                                                                                                                                                                                                                                                                                                                                                                                                                                                                                                                                                                                                                                                                                                                                                                                                                                                                                                                                                                                                                                                                                                                                                                                                                                                                                                               |                                    |                              |                                 | Р                              | age Total Mileage: 2.895 mi | l                     | Page |
| For More Information Contact - Vermont Agency of Transportation, Poli                                                                                                                         | icy, Planning and Intermodal Development Division                                                                                                                                                                                                                                                                                                                                                                                                                                                                                                                                                                                                                                                                                                                                                                                                                                                                                                                                                                                                                                                                                                                                                                                                                                                                                                                                                                                                                                                                                                                                                                                                                                                                                                                                                                                                                                                                                                                                                                                                                                                                             | - Mapping Section, 1 National Life | e Drive, Montpelier, VT 0563 | 3-5001 Telephone: 802-828-2600. |                                |                             |                       |      |