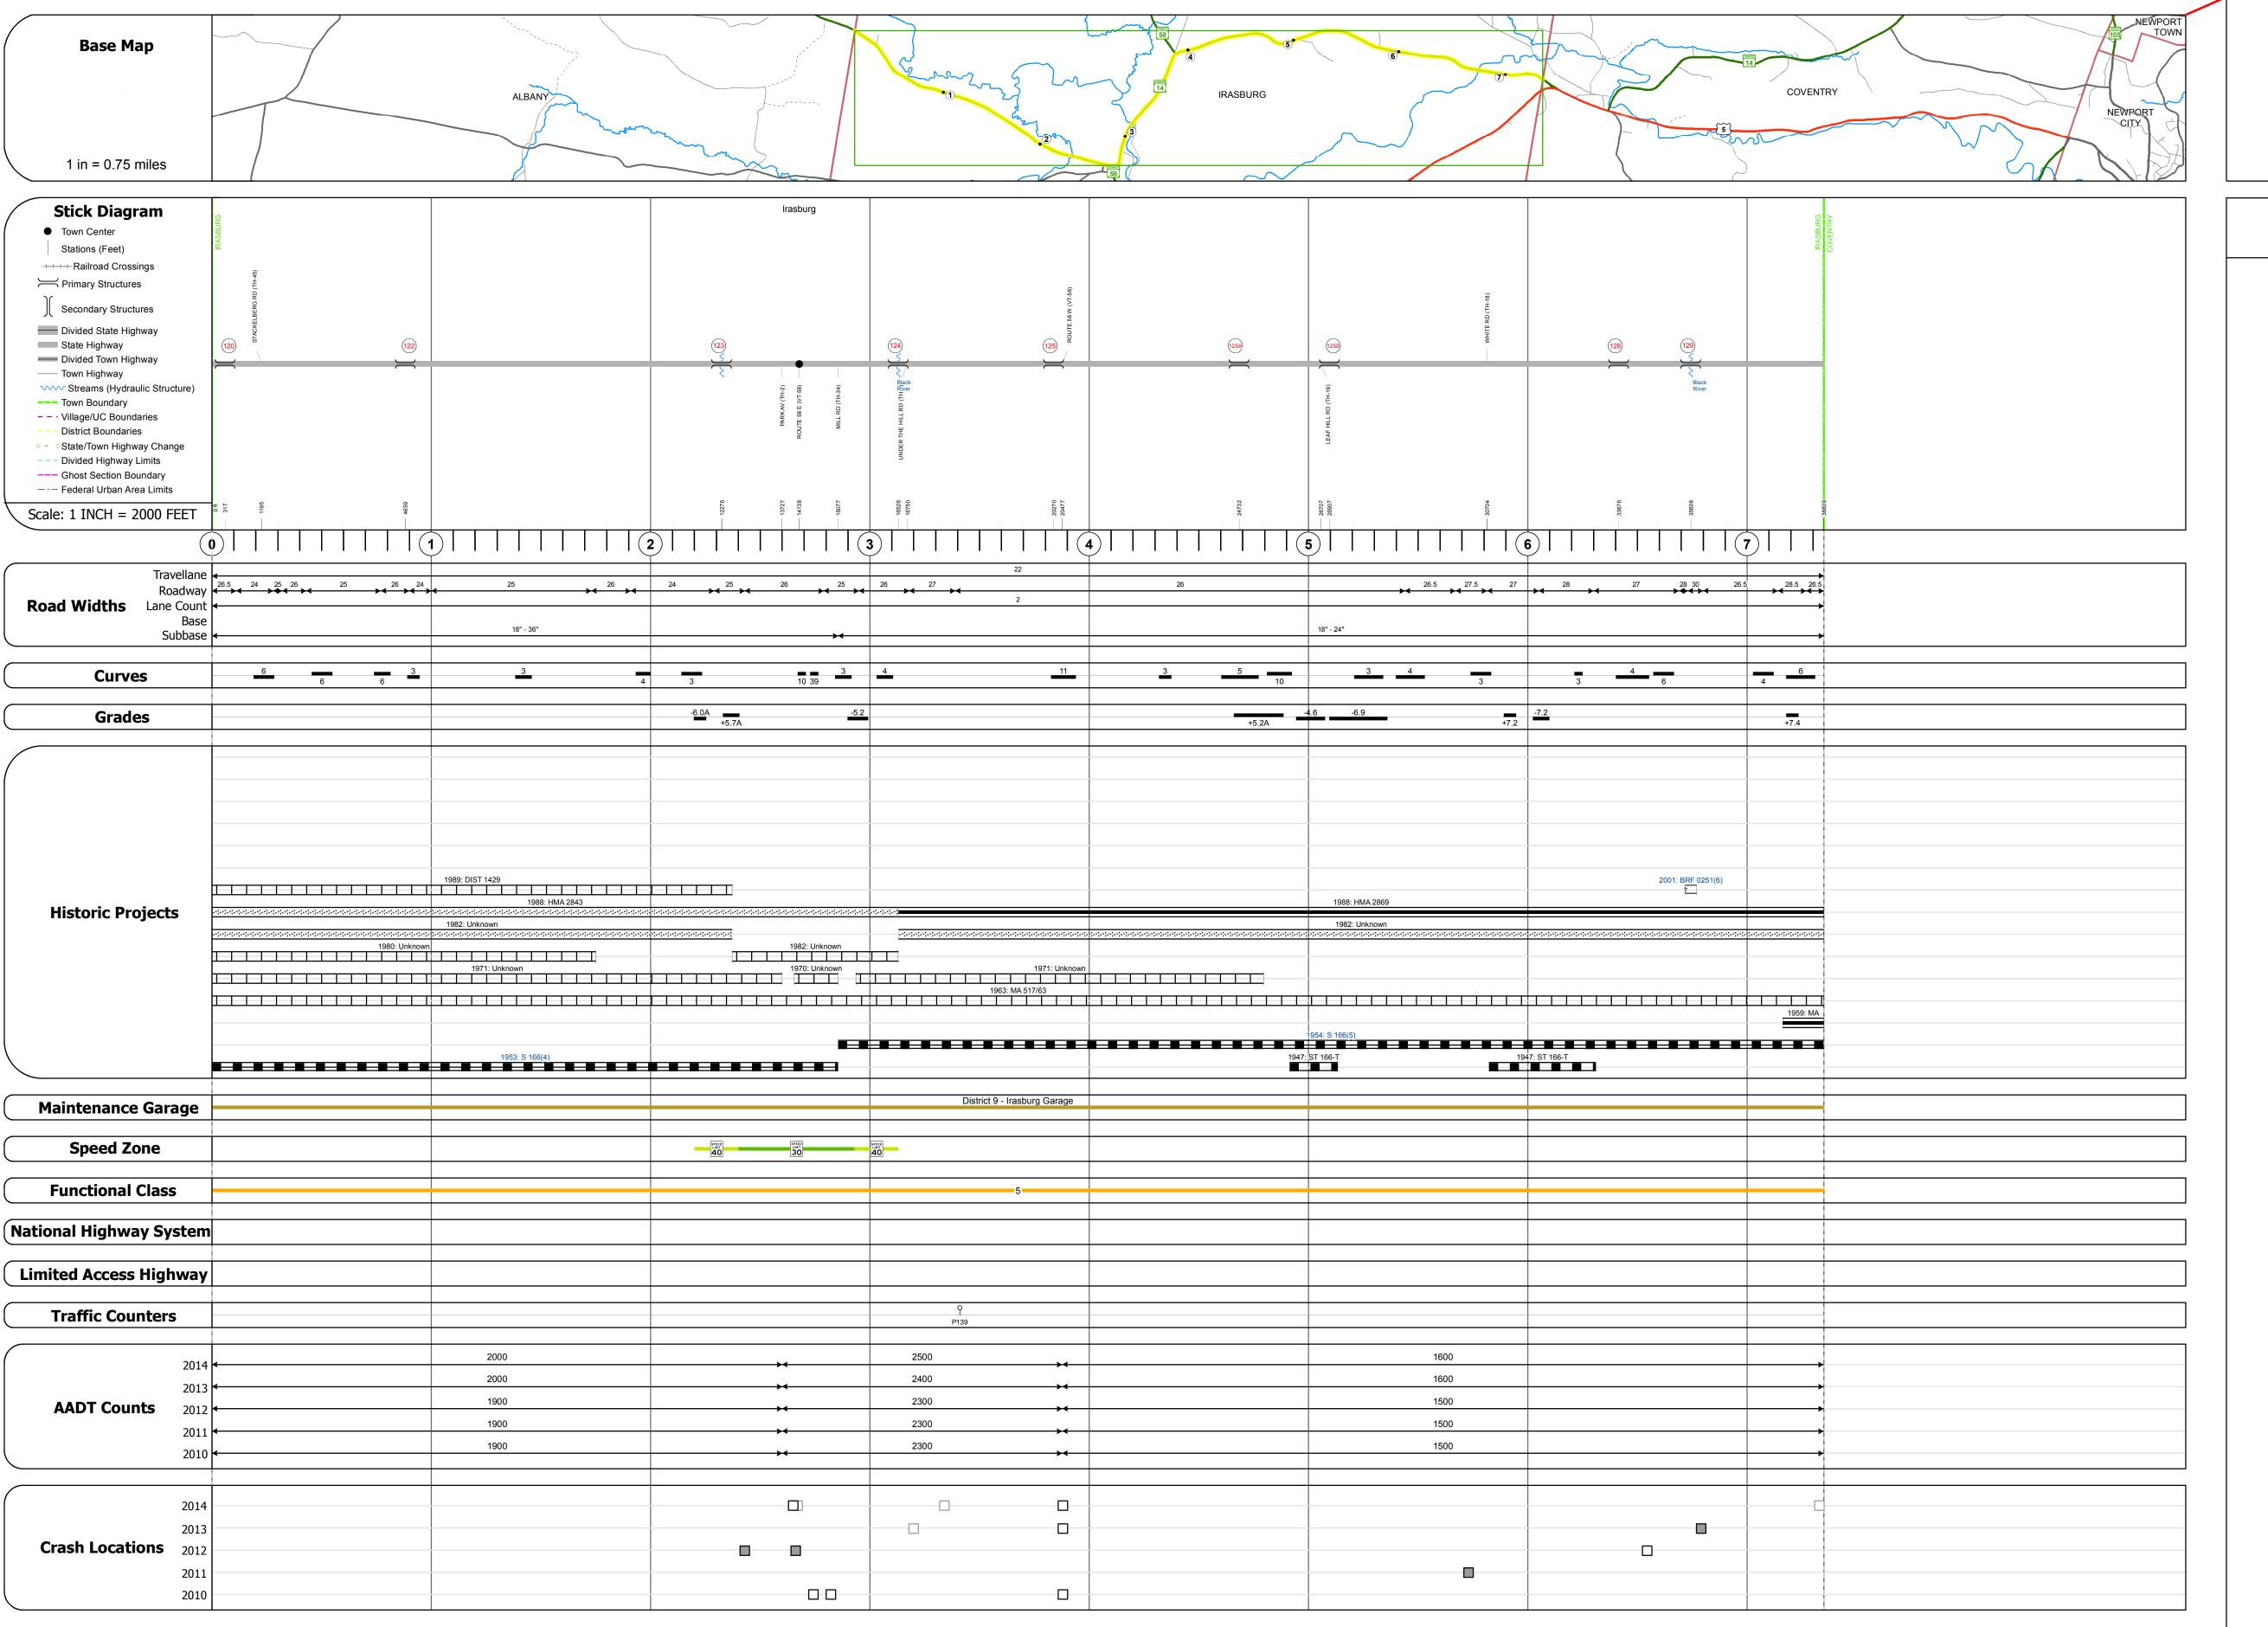

## **Route Log and Progress Chart**

Please Note: Errors and Omissions May Exist.
Contact the VTrans Mapping Section with questions or concerns.

DISTRICT TOWN ROUTE

9 IRASBURG VT-14

VERMONT 14

|                                                                          |                                                                 | _            |  |
|--------------------------------------------------------------------------|-----------------------------------------------------------------|--------------|--|
|                                                                          | STRUCTURE                                                       | DESCRIPTIONS |  |
|                                                                          |                                                                 |              |  |
| Length:<br>Under (<br>Facility<br>Bridge <sup>-</sup><br>Feature         | - 1953<br>re No. 300251012010111                                |              |  |
| Length:<br>Under (<br>Facility<br>Bridge <sup>-</sup><br>Feature         | - 1953<br>re No. 300251012210111                                |              |  |
| Structur<br>Length: Width: 2<br>Facility<br>Bridge<br>Feature<br>Surface | r/multi-beam or girder - 1938<br>re No. 200251012310112<br>84'  |              |  |
| Structur<br>Length: Width: 2<br>Facility<br>Bridge<br>Feature<br>Surface | r/multi-beam or girder - 1939<br>re No. 200251012410112<br>85'  |              |  |
| Length:<br>Under (<br>Facility<br>Bridge<br>Feature                      | - 1954<br>re No. 300251012510111                                |              |  |
| Length:<br>Under (<br>Facility<br>Bridge <sup>-</sup><br>Feature         | - 1919<br>re No. 300251125A10111                                |              |  |
| Length:<br>Under (<br>Facility<br>Bridge <sup>-</sup><br>Feature         | - 1919<br>re No. 300251125B10111                                |              |  |
| Length:<br>Under (<br>Facility<br>Bridge <sup>-</sup><br>Feature         | - 1954<br>re No. 300251012810111                                |              |  |
| Structur<br>Length: Width: 2<br>Facility<br>Bridge<br>Feature            | r/multi-beam or girder - 2001<br>re No. 200251012910112<br>136' |              |  |

Maintenance/Ownership: State

| Historic Projects                                                                          | Functional Class                                                                                                                                                                                                                                                                                                                                                                                                                                                                                                                                                                                                                                                                                                                                                                                                                                                                                                                                                                                                                                                                                                                                                                                                                                                                                                                                                                                                                                                                                                                                                                                                                                                                                                                                                                                                                                                                                                                                                                                                                                                                                                              | Curves               | Road Widths      | AADT                                            | Mileage by Functional Class By | Sheet                       | Mileage by Town By Sheet |                             |          |          |                             |                      |
|--------------------------------------------------------------------------------------------|-------------------------------------------------------------------------------------------------------------------------------------------------------------------------------------------------------------------------------------------------------------------------------------------------------------------------------------------------------------------------------------------------------------------------------------------------------------------------------------------------------------------------------------------------------------------------------------------------------------------------------------------------------------------------------------------------------------------------------------------------------------------------------------------------------------------------------------------------------------------------------------------------------------------------------------------------------------------------------------------------------------------------------------------------------------------------------------------------------------------------------------------------------------------------------------------------------------------------------------------------------------------------------------------------------------------------------------------------------------------------------------------------------------------------------------------------------------------------------------------------------------------------------------------------------------------------------------------------------------------------------------------------------------------------------------------------------------------------------------------------------------------------------------------------------------------------------------------------------------------------------------------------------------------------------------------------------------------------------------------------------------------------------------------------------------------------------------------------------------------------------|----------------------|------------------|-------------------------------------------------|--------------------------------|-----------------------------|--------------------------|-----------------------------|----------|----------|-----------------------------|----------------------|
| Unknown  Retreatment  Bituminous Concrete  Gravel  Passurface  Cold Plane and  Plant Mix   | 1 - Interstate 3 - Principal 5 - Major Collector 2 - Other 4 - Minor 6 - Minor                                                                                                                                                                                                                                                                                                                                                                                                                                                                                                                                                                                                                                                                                                                                                                                                                                                                                                                                                                                                                                                                                                                                                                                                                                                                                                                                                                                                                                                                                                                                                                                                                                                                                                                                                                                                                                                                                                                                                                                                                                                | (degrees) Left Right | <b>←</b> (ft)    | ← (count)                                       | 0251 5 - Major Collector       | 7.350                       | IRASBURG - V014-1011     | 7.35 of 7.35                | DISTRICT | TOWN     | Date: 11/14/16              | ROUTE                |
| Bituminous Concrete  Bituminous Concrete  Concrete  Reclaimed Base and Bituminous Concrete | Expressways  Speed Zones                                                                                                                                                                                                                                                                                                                                                                                                                                                                                                                                                                                                                                                                                                                                                                                                                                                                                                                                                                                                                                                                                                                                                                                                                                                                                                                                                                                                                                                                                                                                                                                                                                                                                                                                                                                                                                                                                                                                                                                                                                                                                                      | Grades               | Traffic Counters | Crash Locations  ■ Fatal □ Property Damage Only | у                              |                             |                          |                             | 9        | IRASBURG | 1 of 1                      | - VT-14 ETE mileage: |
| Bituminous Seal Gravel                                                                     | SPEED SPEED SPEED SPEED SPEED SPEED SPEED SPEED LIMIT | grade down           | (counter ID)     | Injury Unknown Crash Type                       |                                | age Total Mileage: 7 350 mi |                          | Page Total Mileage: 7 35 mi | 9        | INASDUNG | TWN mileage:<br>0.0 to 7.35 | 95.793 to 103.143    |