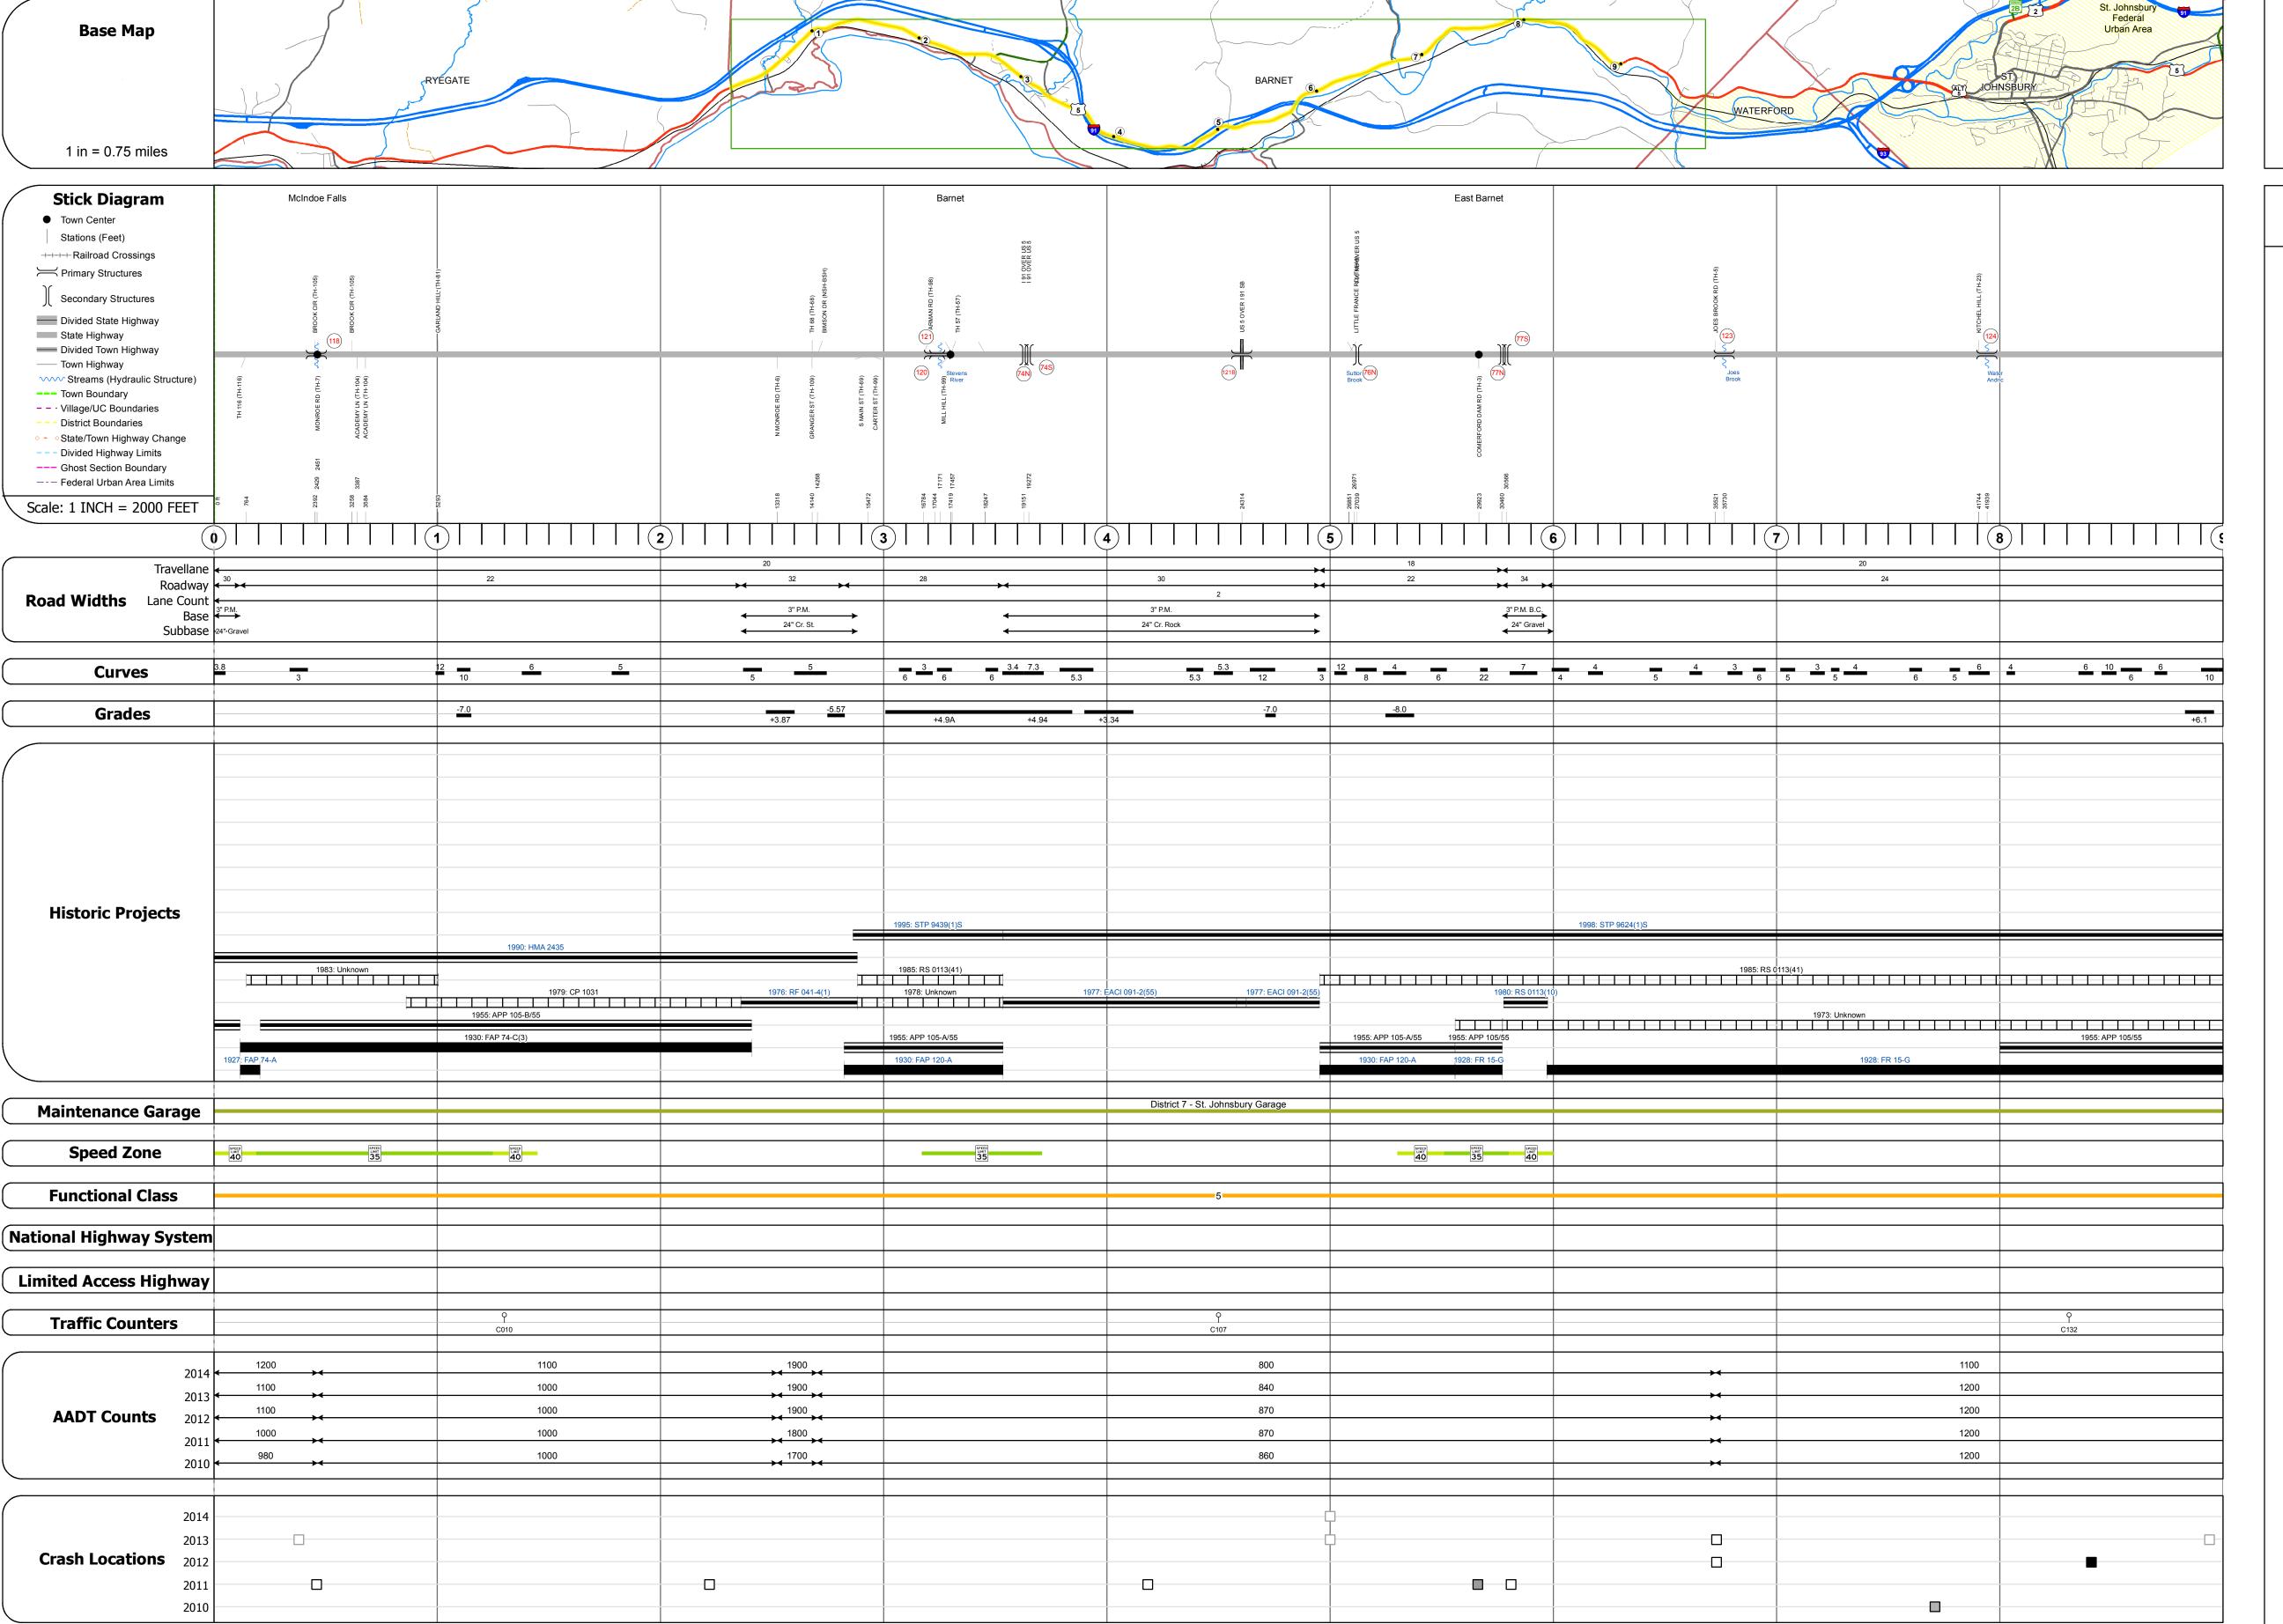

## **Route Log and Progress Chart**

**DRAFT** Please Note: Errors and Omissions May Exist. Contact the VTrans Mapping Section with questions or concerns.

**DISTRICT ROUTE TOWN** US-5 **BARNET** 

Mileage by Functional Class By Sheet

0113 5 - Major Collector

Mileage by Town By Sheet

9.0 of 9.939

Page Total Mileage: 9.0 mi

**DISTRICT** 

BARNET - U005-0301

9.000

Page Total Mileage: 9.000 mi

| STRUCTURE DESCRIPTIONS                                                                                                                                                                                                                                                               |                                                                                                                                                                                                                                                                                  |
|--------------------------------------------------------------------------------------------------------------------------------------------------------------------------------------------------------------------------------------------------------------------------------------|----------------------------------------------------------------------------------------------------------------------------------------------------------------------------------------------------------------------------------------------------------------------------------|
| Bridge 118: Frame - 1951 Structure No. 300113011803011 Length: 10' Width: 47.4' Under Clearance: 11.0' Facility Carried: US5 Bridge Type: CONCRETE FRAME Features Intersected: BROOK Surface: Bituminous Maintenance: State  Culvert 120: Culvert - 1930                             | Bridge 123: Stringer/multi-beam or girder - 1956 Structure No. 200113012303012 Length: 74' Width: 26.2' Facility Carried: US 00005 ML Bridge Type: ROLLED BEAM Features Intersected: JOES BROOK Surface: Bituminous Maintenance/Ownership: State  Bridge 124: Arch - deck - 1931 |
| Structure No. 300113012003011 Length: 10' Under Clearance: 10.0' Facility Carried: US5 Bridge Type: RC BOX CULVERT Features Intersected: US 5 OVER PENSTOCK Maintenance: State                                                                                                       | Structure No. 300113012403011 Length: 16' Width: 27.0' Under Clearance: 10.0' Facility Carried: US5 Bridge Type: CONCRETE ARCH Features Intersected: ANDRIC BROOK Surface: Bituminous Maintenance: State                                                                         |
| Bridge 121: Tee Beam - 1930 Structure No. 200113012103012 Length: 118' Width: 25.1' Facility Carried: US 00005 ML Bridge Type: 2 SPAN CONC. T-BEAM Features Intersected: STEVENS BROOK Surface: Bituminous Maintenance/Ownership: State                                              |                                                                                                                                                                                                                                                                                  |
| Bridge 74N: Stringer/multi-beam or girder - 1977 Structure No. 200091074N03012 Length: 121' Width: 36.7' Under Clearance: 17.58' Facility Carried: I 00091 ML Bridge Type: WELDED PLATE GIRDER Features Intersected: I 91 OVER US 5 Surface: Bituminous Maintenance/Ownership: State |                                                                                                                                                                                                                                                                                  |
| Bridge 74S:                                                                                                                                                                                                                                                                          |                                                                                                                                                                                                                                                                                  |

0.0 to 9.0

**Road Widths** 

**Traffic Counters** 

(count) →

**Crash Locations** 

Fatal Property Damage Only

■ Injury □ Unknown Crash Type

Curves

grade up

grade down

**Functional Class** 

1 - Interstate 3 - Principal 5 - Major Collector

Speed Zones

2 - Other 4 - Minor Freeways and Arterial

Expressways

**Historic Projects** 

Skinny Mix Concrete

Bituminous Seal 🔼 Gravel

Unknown
Retreatment
Resurface
Bituminous Macadam
Resurface
Bituminous Mix
Skinny Mix

Bituminous Concrete
Bituminous Concrete
Bituminous Concrete
Bituminous Concrete
Bituminous Concrete
Bituminous Concrete