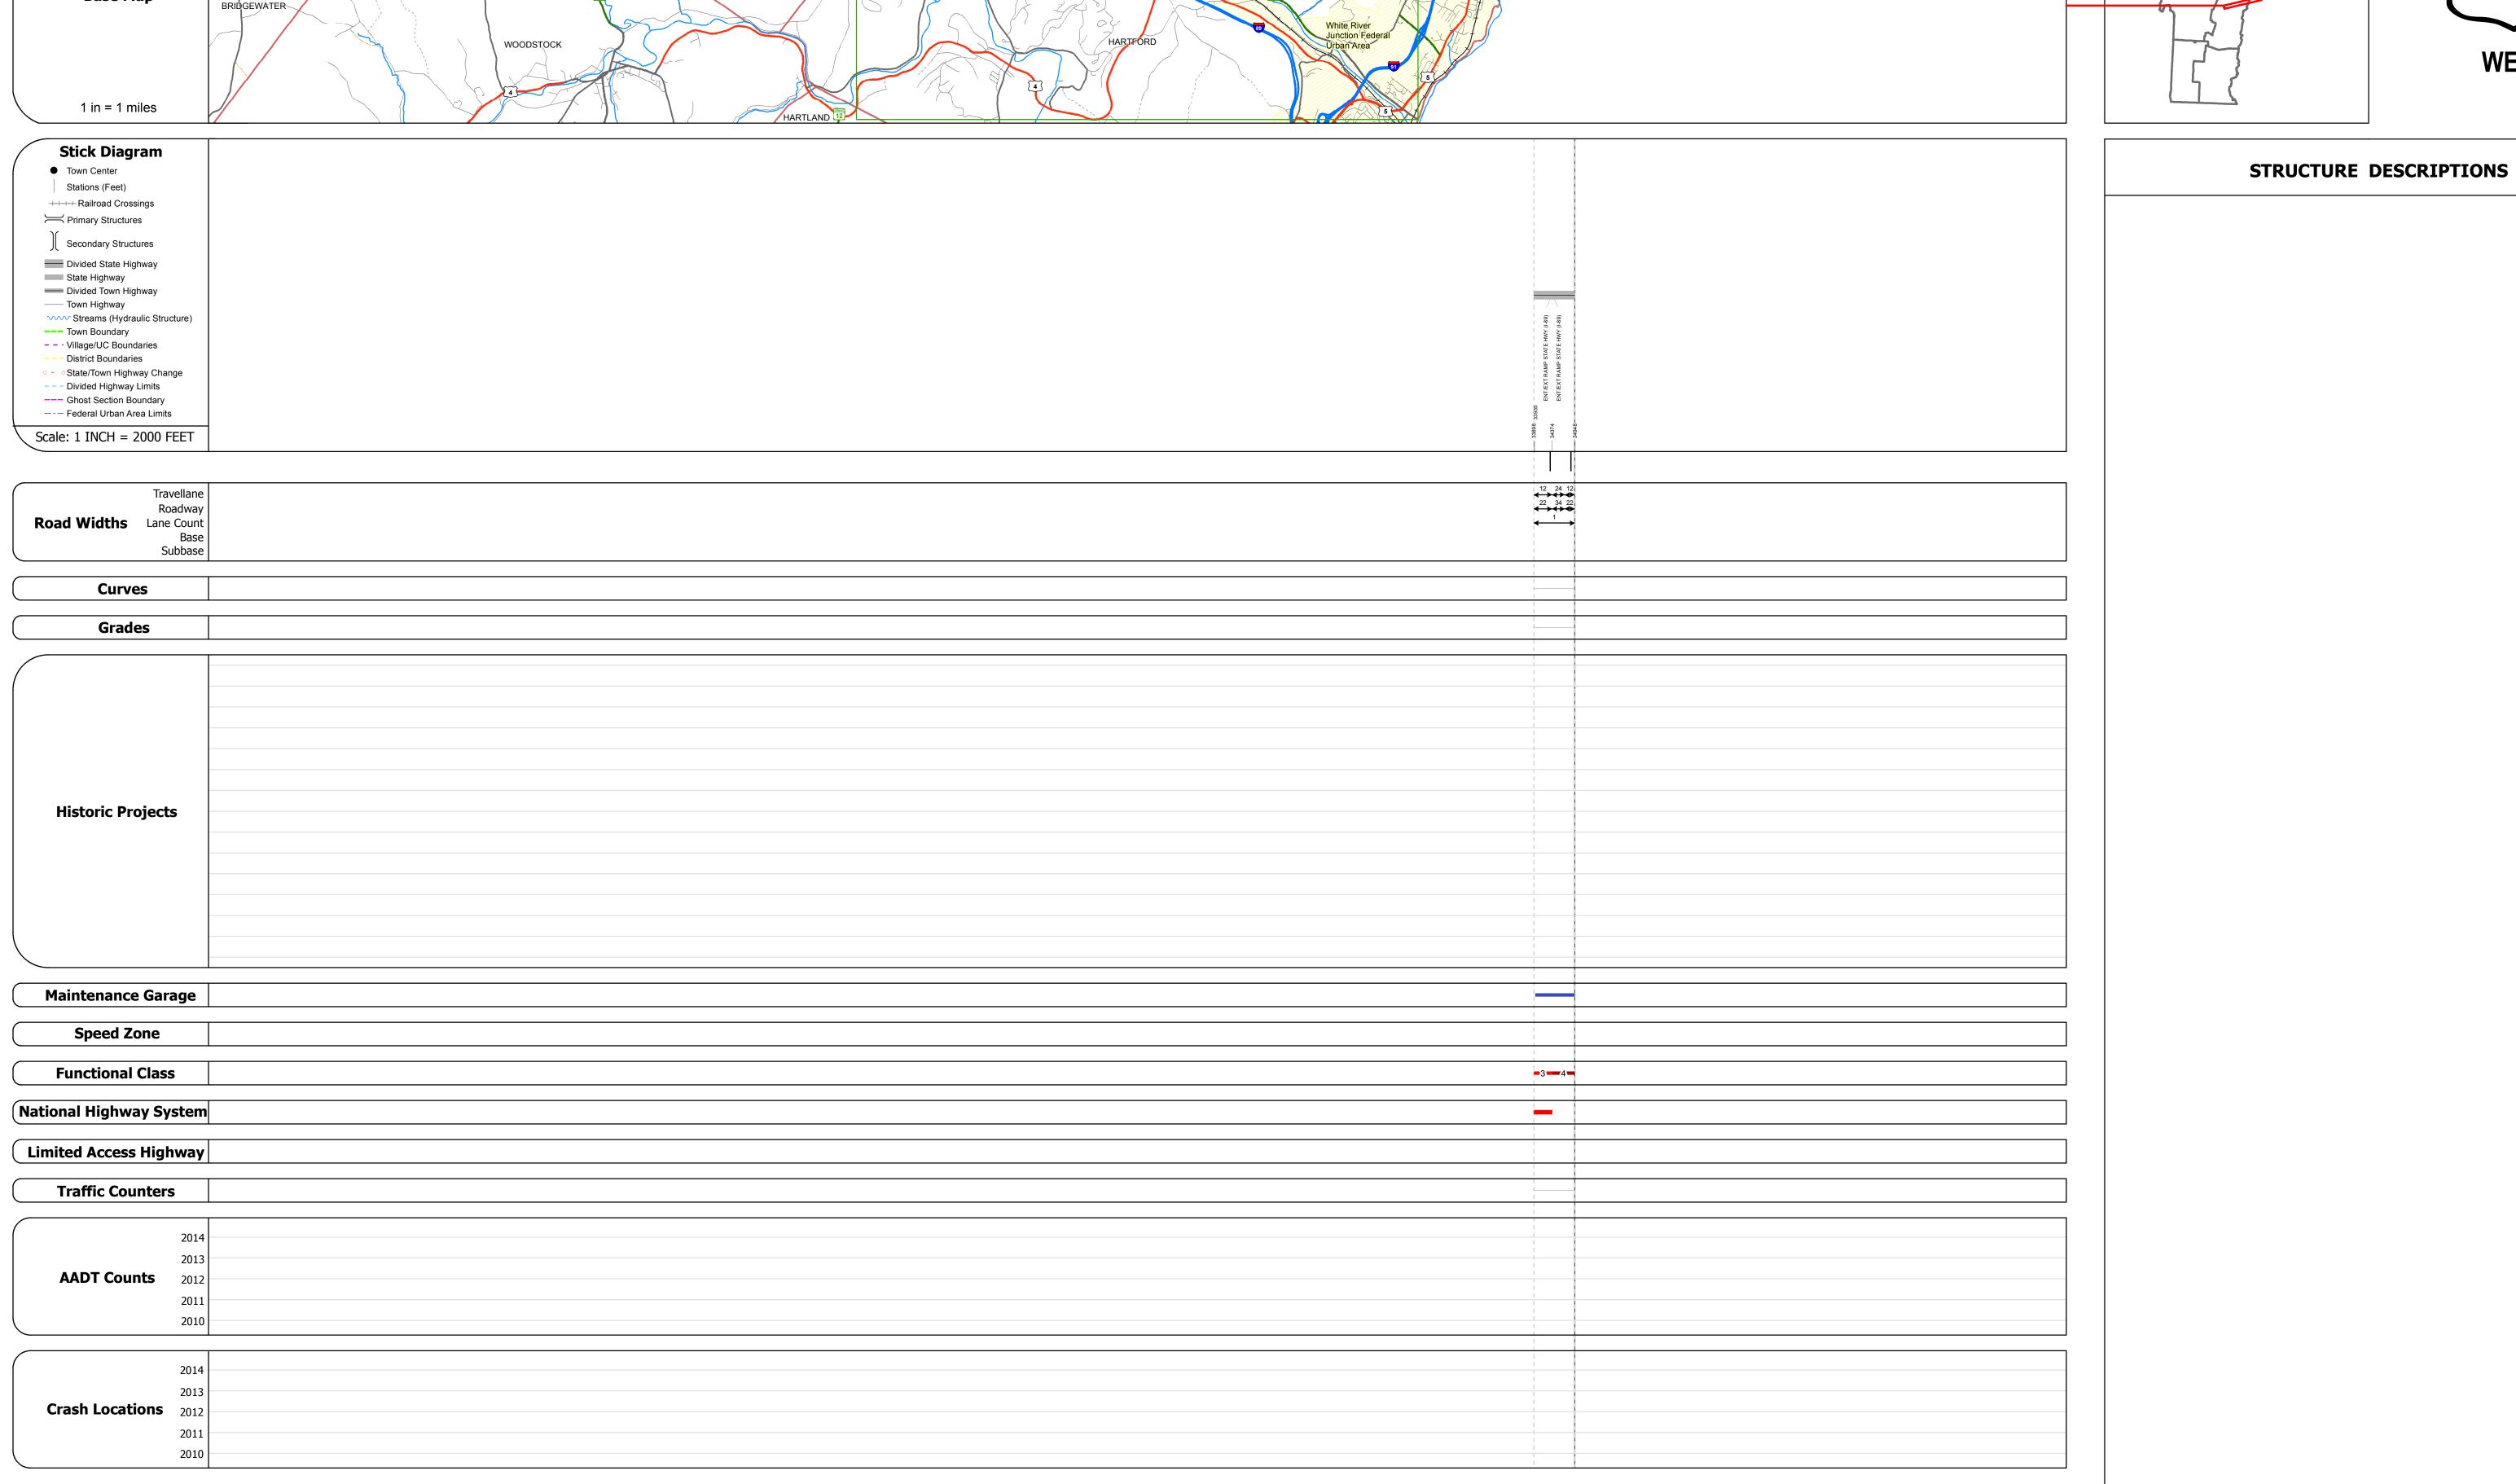

Base Map

## **Route Log and Progress Chart**

POMFRET

**DRAFT** Please Note: Errors and Omissions May Exist. Contact the VTrans Mapping Section with questions or concerns.

**DISTRICT TOWN ROUTE HARTFORD** US-4

| Historic Projects |                                    |                     |
|-------------------|------------------------------------|---------------------|
| Unknown           | Bituminous Concrete                | Surface Treated     |
| Retreatment       | Bituminous Macadam                 | Gravel              |
| Resurface         | Cold Plane and Bituminous Concrete | ☐ Plant Mix         |
| ■ Bituminous Mix  | Bituminous Concrete                | Reclaimed Base and  |
| Skinny Mix        | Concrete                           | Bituminous Concrete |
| Bituminous Seal   | <b></b> Gravel                     |                     |

| Fu                                 | nctional Class                      |                |
|------------------------------------|-------------------------------------|----------------|
| 1 - Interstate<br>System           | 3 - Principal<br>Arterial           | 5 - M<br>Colle |
| 2 - Other Freeways and Expressways | 4 - Minor<br>Arterial               | 6 - M<br>Colle |
|                                    | Speed Zones                         |                |
| SPEED SPEED SPEED LIMIT            | SPEED SPEED SPEED SPEED LIMIT LIMIT |                |

|   | Road Widths      |
|---|------------------|
|   | <b>←</b> (ft)    |
|   |                  |
|   | Traffic Counters |
|   | φ                |
| n | (counter ID)     |
|   |                  |

| AADI                                                                          | - 1      |   |
|-------------------------------------------------------------------------------|----------|---|
| <b>←</b> (count)                                                              |          | 0 |
| Crash Locations  ■ Fatal □ Property Damage Only □ Injury □ Unknown Crash Type | <i>,</i> |   |

| Mileage by Functional Class By Sheet |                                                    |            |     |
|--------------------------------------|----------------------------------------------------|------------|-----|
| 020-2<br>020-2                       | 3 - Other Principal Arterial<br>4 - Minor Arterial |            | C   |
|                                      | Page Tota                                          | l Mileage: | 0.1 |

|                | Mileage by Town By Sheet |                              |
|----------------|--------------------------|------------------------------|
| . 090<br>. 109 | HARTFORD - U004-1408W    | 0.199 of 0.199               |
|                |                          |                              |
| 9 mi           |                          | Page Total Mileage: 0.199 mi |