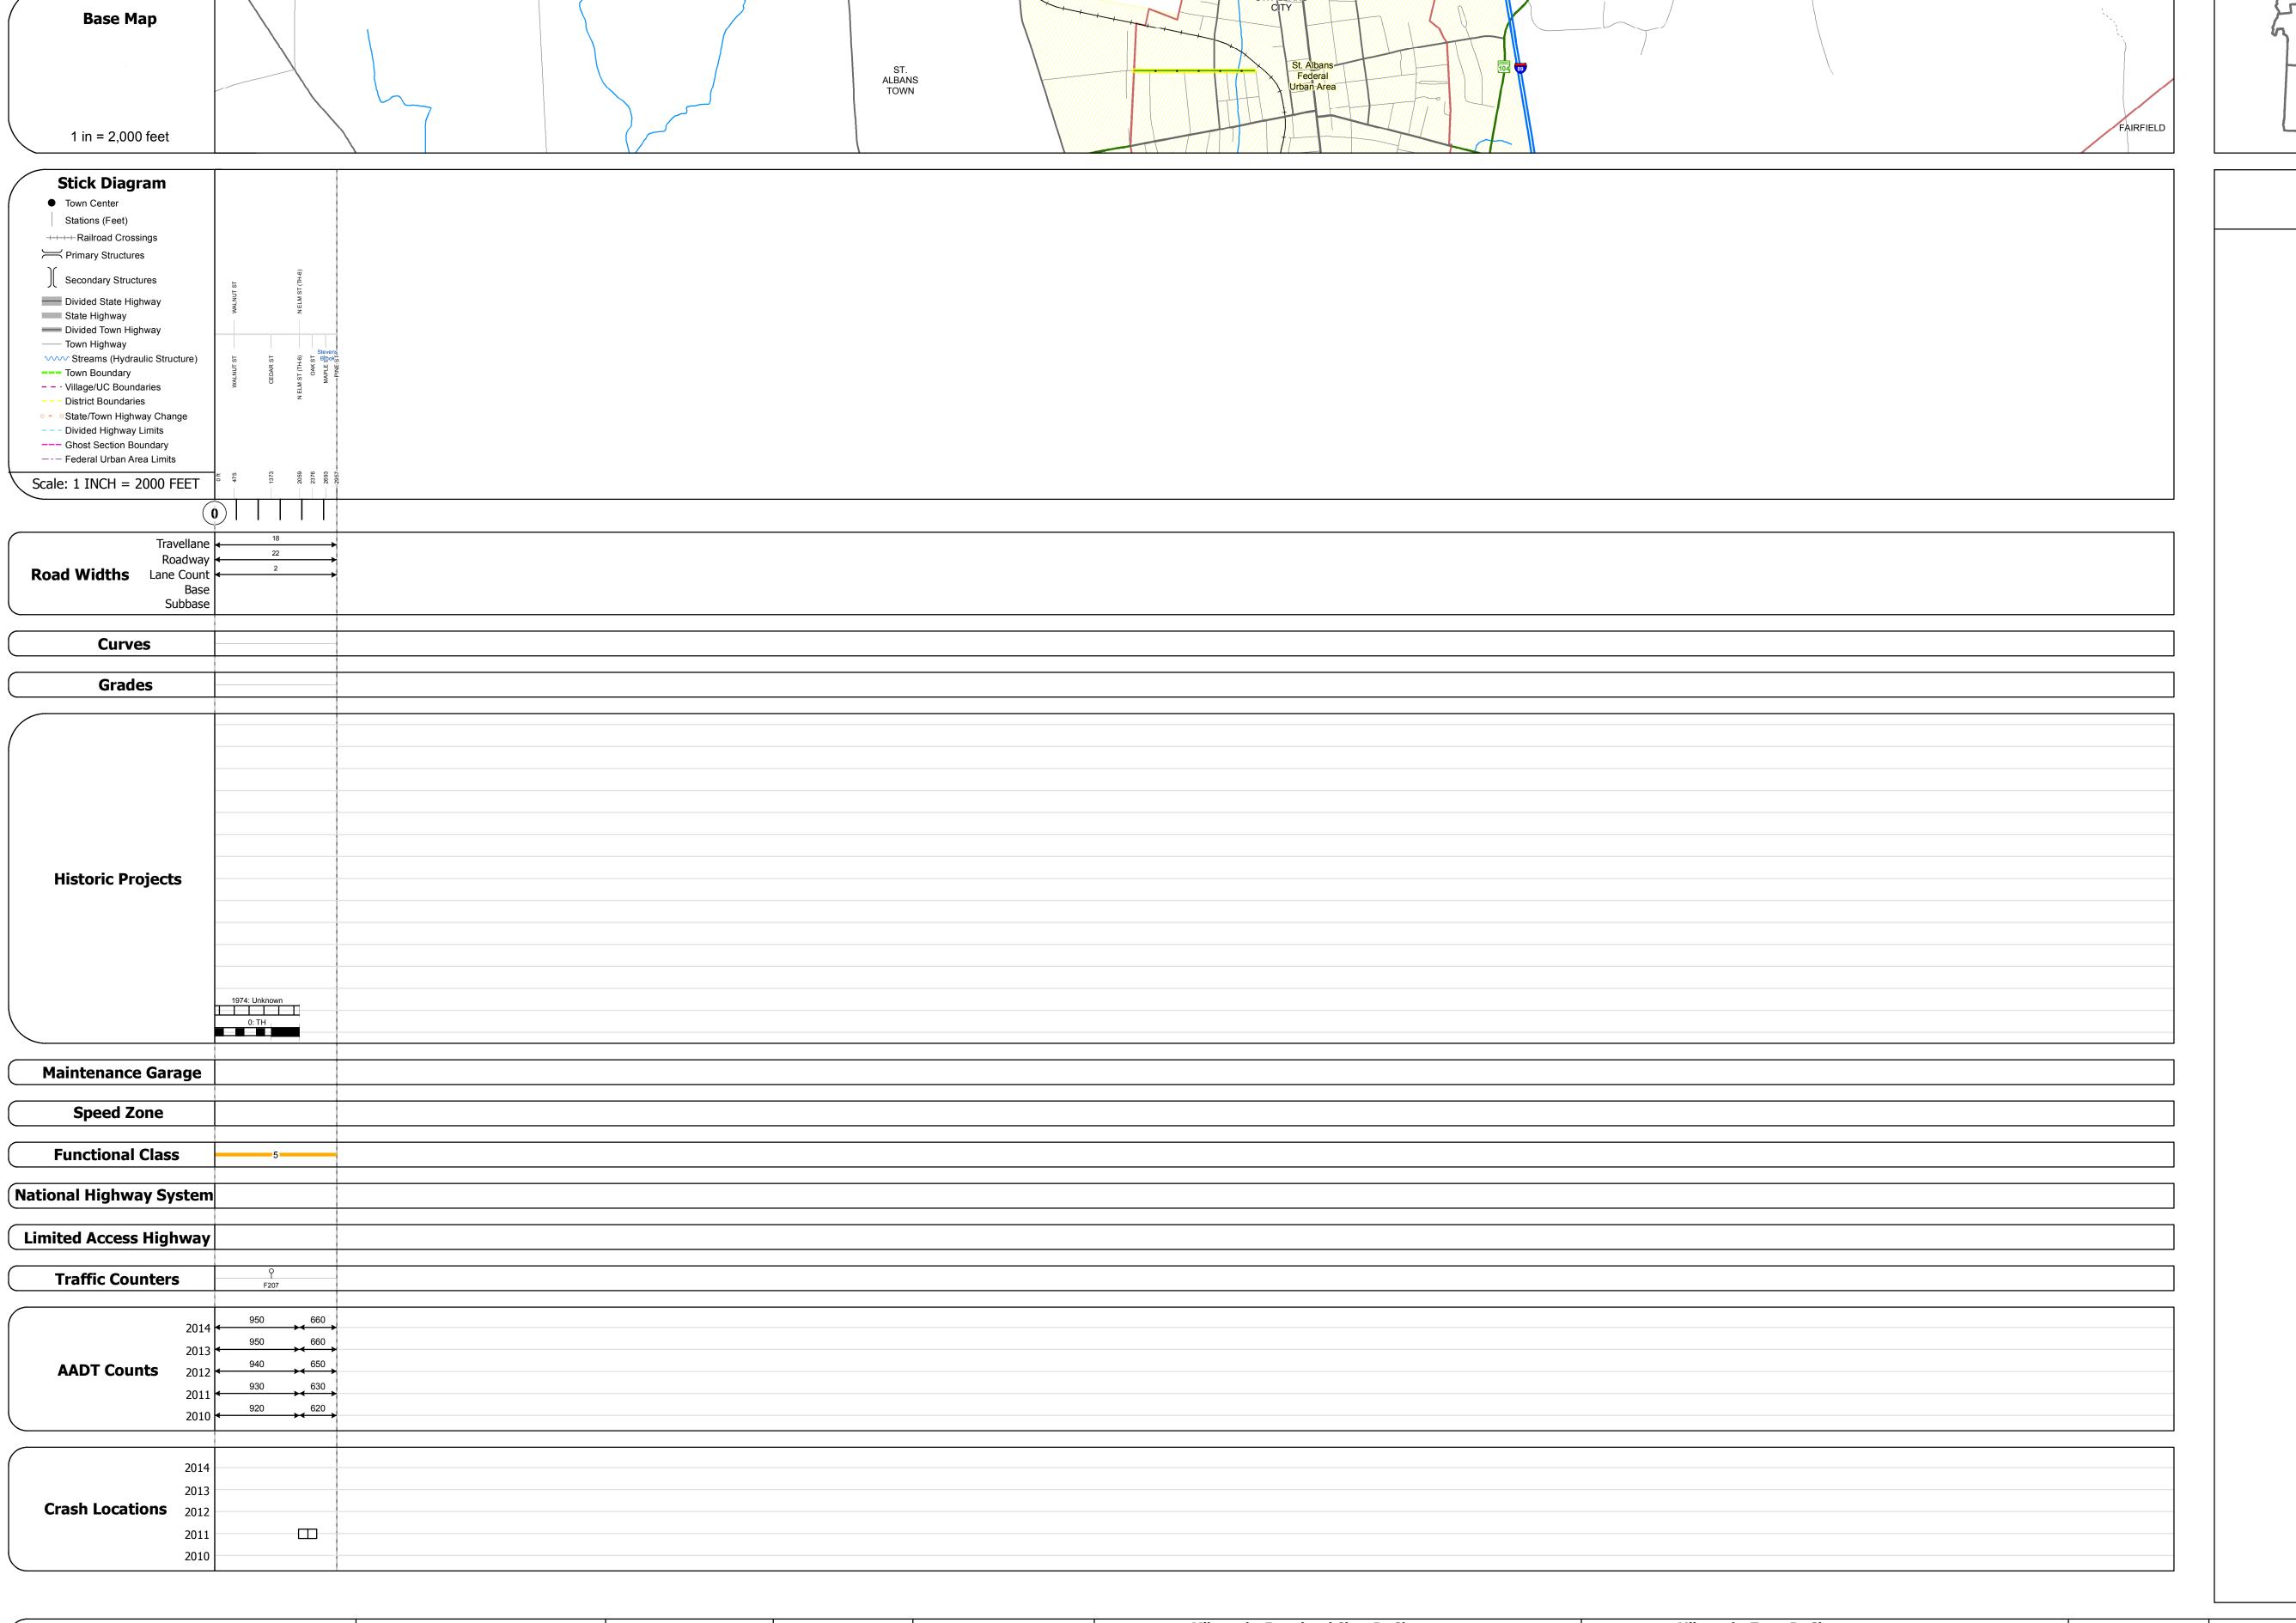

## **Route Log and Progress Chart**

Please Note: Errors and Omissions May Exist.
Contact the VTrans Mapping Section with questions or concerns.

DISTRICT TOWN ROUTE

8 ST. ALBANS CITY Min-8026

Min-8026

STRUCTURE DESCRIPTIONS

| Historic Projects                                                                 | Functional Class                                                                                                                                                                                                                                                                                                                                                                                                                                                                                                                                                                                                                                                                                                                                                                                                                                                                                                                                                                                                                                                                                                                                                                                                                                                                                                                                                                                                                                                                                                                                                                                                                                                                                                                                                                                                                                                                                                                                                                                                                                                                                                              | Curves             | Road Widths      | AADT                       | Mileage by Functional Class By Sheet |                       | Mileage by Town By Sheet    |                             |                  |                 |                |              |
|-----------------------------------------------------------------------------------|-------------------------------------------------------------------------------------------------------------------------------------------------------------------------------------------------------------------------------------------------------------------------------------------------------------------------------------------------------------------------------------------------------------------------------------------------------------------------------------------------------------------------------------------------------------------------------------------------------------------------------------------------------------------------------------------------------------------------------------------------------------------------------------------------------------------------------------------------------------------------------------------------------------------------------------------------------------------------------------------------------------------------------------------------------------------------------------------------------------------------------------------------------------------------------------------------------------------------------------------------------------------------------------------------------------------------------------------------------------------------------------------------------------------------------------------------------------------------------------------------------------------------------------------------------------------------------------------------------------------------------------------------------------------------------------------------------------------------------------------------------------------------------------------------------------------------------------------------------------------------------------------------------------------------------------------------------------------------------------------------------------------------------------------------------------------------------------------------------------------------------|--------------------|------------------|----------------------------|--------------------------------------|-----------------------|-----------------------------|-----------------------------|------------------|-----------------|----------------|--------------|
| Unknown Bituminous Concrete Surface Treated                                       | 1 - Interstate 3 - Principal 5 - Major Collector                                                                                                                                                                                                                                                                                                                                                                                                                                                                                                                                                                                                                                                                                                                                                                                                                                                                                                                                                                                                                                                                                                                                                                                                                                                                                                                                                                                                                                                                                                                                                                                                                                                                                                                                                                                                                                                                                                                                                                                                                                                                              | (degrees)          | <b>←</b> (ft)    | ← (count)                  | 8026 5 - Major Collector             | 0.560                 | ST. ALBANS CITY - S80260612 | 0.56 of 0.56                | DISTRICT         | TOWN            | Date: 11/12/16 | ROUTE        |
| Retreatment Bituminous Macadam Gravel                                             | · · · · · · · · · · · · · · · · · · ·                                                                                                                                                                                                                                                                                                                                                                                                                                                                                                                                                                                                                                                                                                                                                                                                                                                                                                                                                                                                                                                                                                                                                                                                                                                                                                                                                                                                                                                                                                                                                                                                                                                                                                                                                                                                                                                                                                                                                                                                                                                                                         | Right              |                  |                            |                                      |                       |                             |                             | <b>D1311(16)</b> |                 | ,,,            |              |
| Resurface Cold Plane and Plant Mix                                                | 2 - Other 4 - Minor 6 - Minor Collector                                                                                                                                                                                                                                                                                                                                                                                                                                                                                                                                                                                                                                                                                                                                                                                                                                                                                                                                                                                                                                                                                                                                                                                                                                                                                                                                                                                                                                                                                                                                                                                                                                                                                                                                                                                                                                                                                                                                                                                                                                                                                       |                    |                  |                            |                                      |                       |                             |                             |                  |                 |                | Min-8026     |
| Bituminous Mix  Bituminous Concrete  Reclaimed Base and                           | Expressways                                                                                                                                                                                                                                                                                                                                                                                                                                                                                                                                                                                                                                                                                                                                                                                                                                                                                                                                                                                                                                                                                                                                                                                                                                                                                                                                                                                                                                                                                                                                                                                                                                                                                                                                                                                                                                                                                                                                                                                                                                                                                                                   | Grades             | Traffic Counters | Crash Locations            |                                      |                       |                             |                             |                  |                 | 1 of 1         |              |
| Skinny Mix Concrete — Bituminous Concrete                                         | Speed Zones                                                                                                                                                                                                                                                                                                                                                                                                                                                                                                                                                                                                                                                                                                                                                                                                                                                                                                                                                                                                                                                                                                                                                                                                                                                                                                                                                                                                                                                                                                                                                                                                                                                                                                                                                                                                                                                                                                                                                                                                                                                                                                                   | (percent) grade up | Ŷ                | Fatal Property Damage Only |                                      |                       |                             |                             |                  | ST. ALBANS CITY |                | ETE mileage: |
| Bituminous Seal  Gravel                                                           | SPEED | grade down         | (counter ID)     | Injury  Unknown Crash Type |                                      |                       |                             |                             | 0                | JI. ALDANS CITT | TWN mileage:   | 0.0 to 0.56  |
| Indicated plans available - http://ytransman01 apt state vt.us/rp/dpr/Dlwebstore/ | 25 30 35 40 45 50 55 60 65                                                                                                                                                                                                                                                                                                                                                                                                                                                                                                                                                                                                                                                                                                                                                                                                                                                                                                                                                                                                                                                                                                                                                                                                                                                                                                                                                                                                                                                                                                                                                                                                                                                                                                                                                                                                                                                                                                                                                                                                                                                                                                    |                    |                  |                            | Page To                              | tal Mileage: 0 560 mi |                             | Page Total Mileage: 0.56 mi |                  |                 | 0.0 to 0.56    | )            |