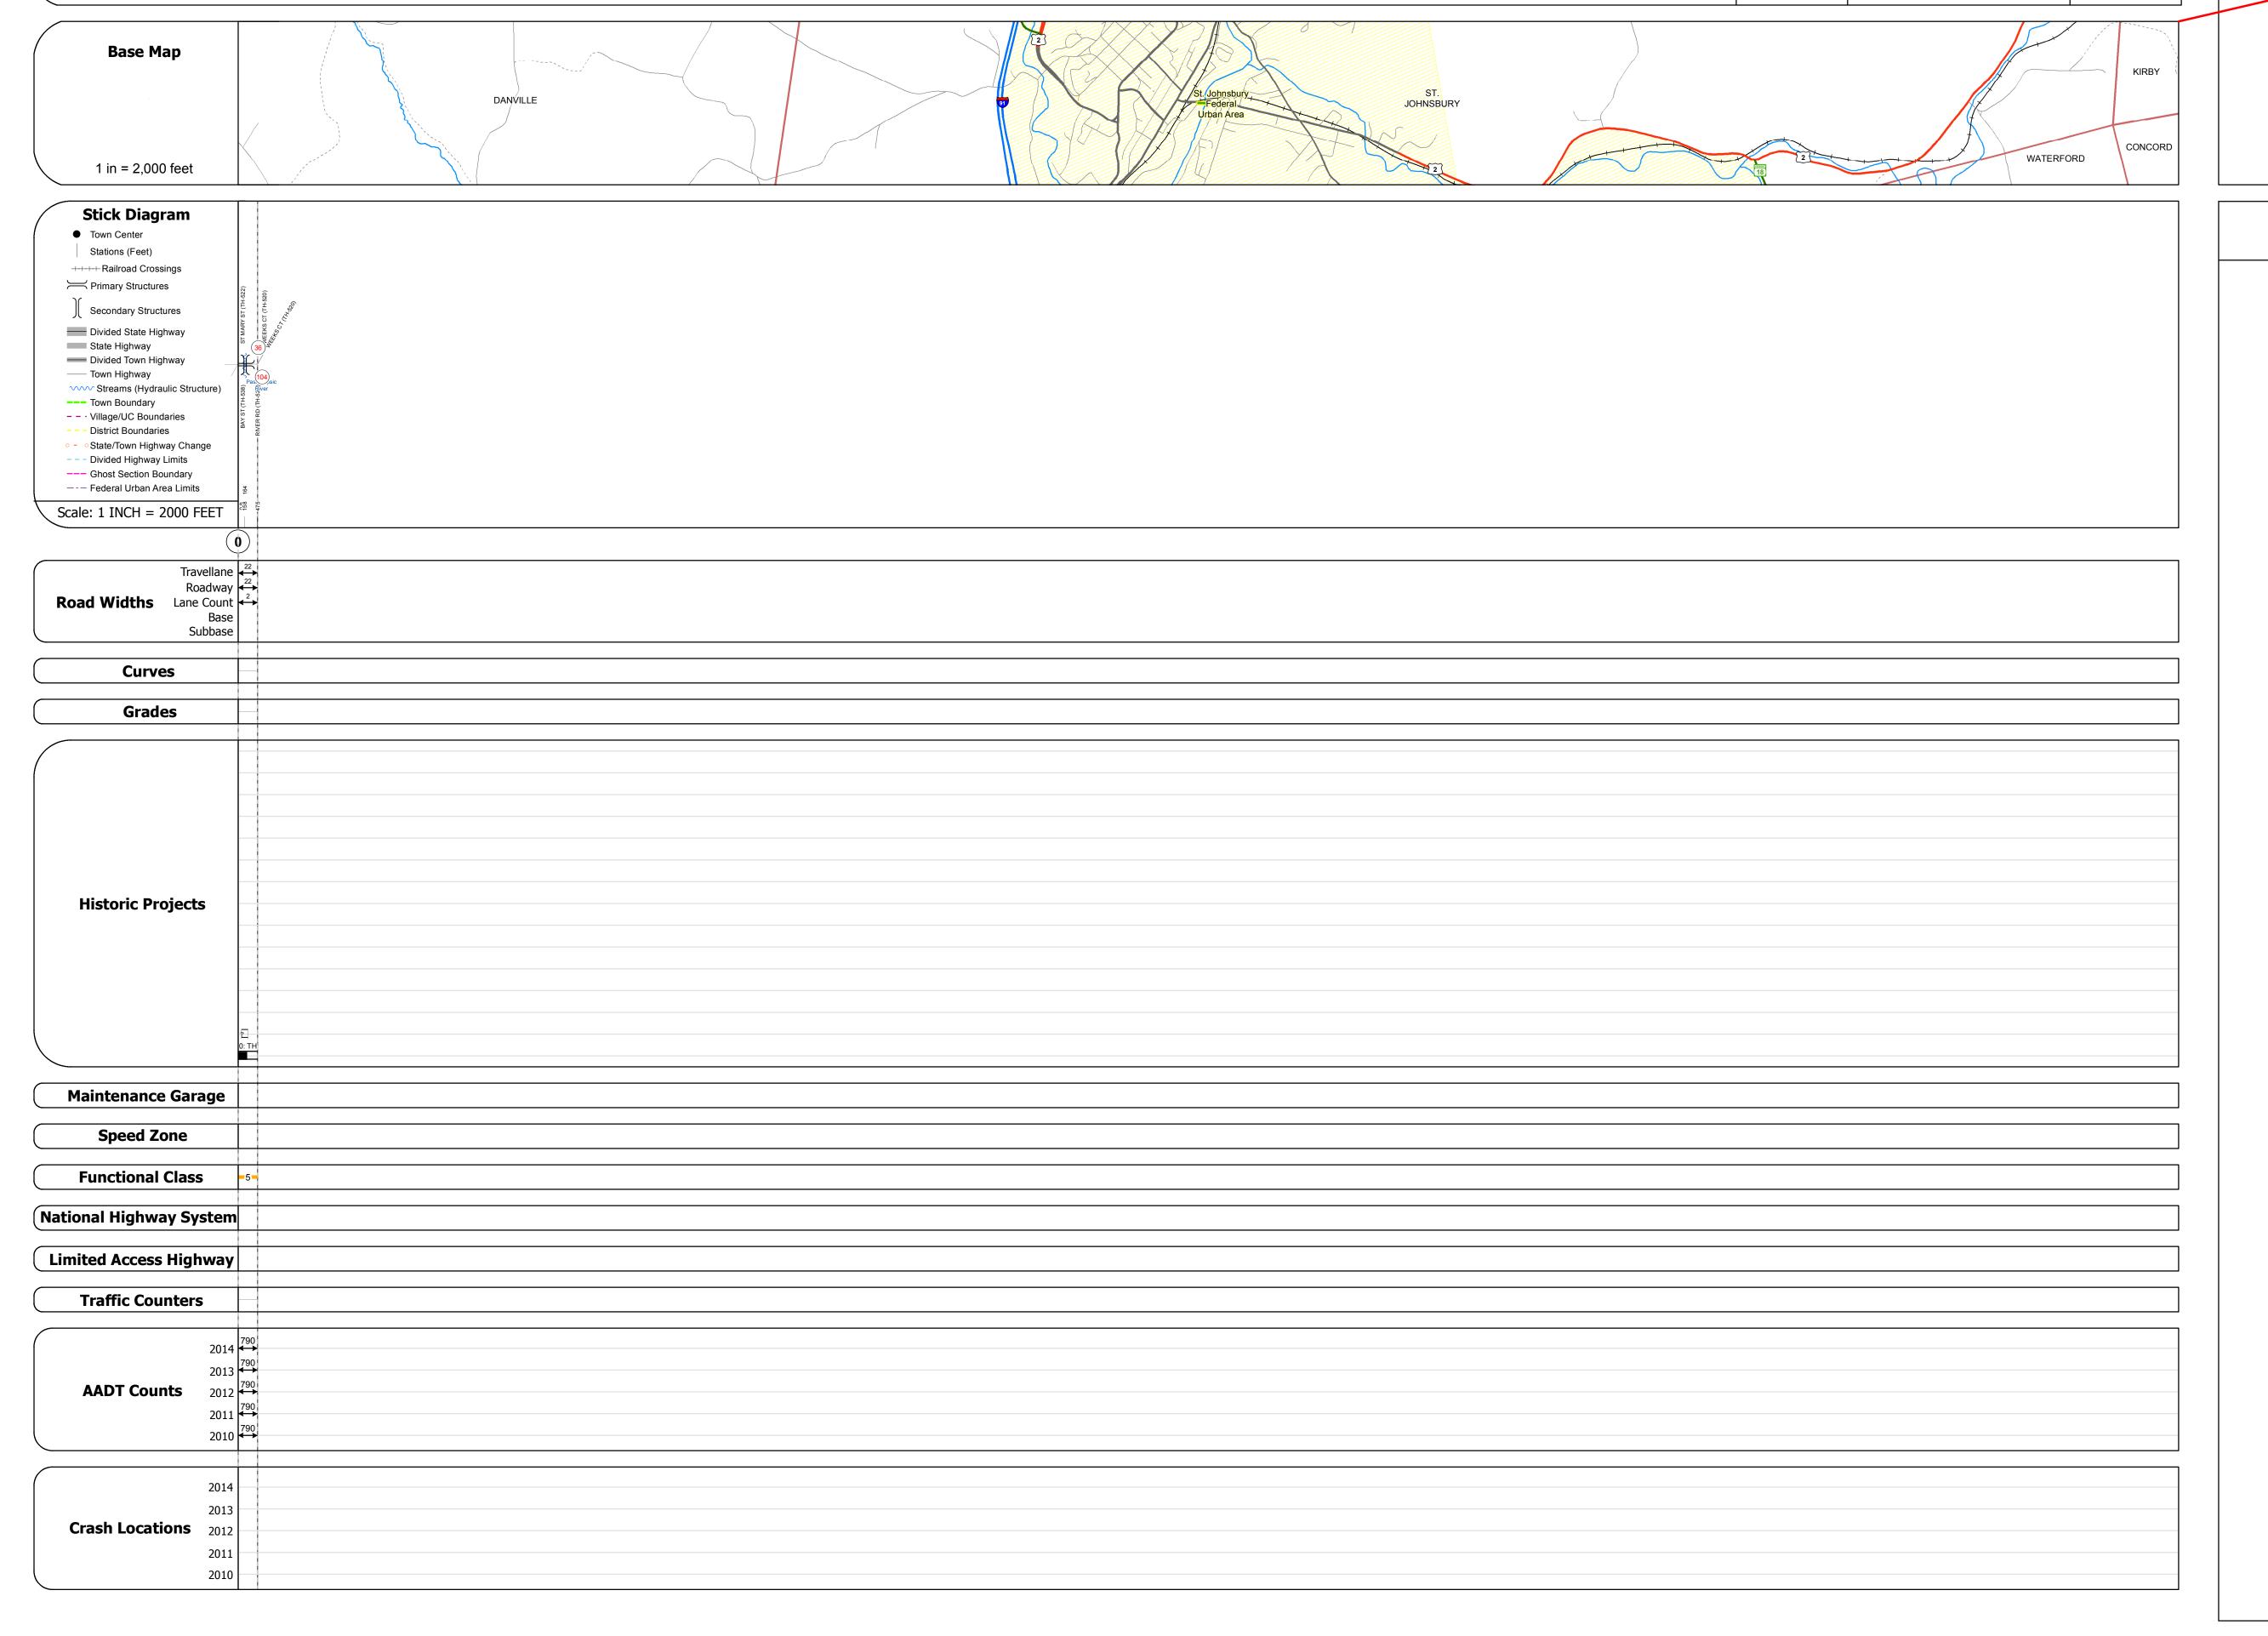

## **Route Log and Progress Chart**

**DISTRICT DRAFT** Please Note: Errors and Omissions May Exist. Contact the VTrans Mapping Section with questions or concerns.

Min-7020

STRUCTURE DESCRIPTIONS

Bridge <mark>36</mark>: Stringer/multi-beam or girder - 1963 Structure No. 207020003603112

Bridge Type: 2 SP CONT RLD BEAM

Maintenance/Ownership: City/Municipal

Bridge 104: Girder and floorbeam system - 1943 Structure No. 200028010403112

Under Clearance: 13.25' Facility Carried: US 00002 ML

Surface: Bituminous Maintenance/Ownership: Town

Features Intersected: PASSUMPSIC RIVER

Bridge Type: 8 SPN RIVET 2 GIRDER
Features Intersected: US 2 OVER PSR/MC/CRL RR

Facility Carried: CITY LPRTS

Surface: Bituminous

Length: 155' Width: 21.9'

Length: 890' Width: 38.6'

| Curves Road Widths           |                                | AADT                                                                          | Mileage by Functional Class By Sheet |                              | Mileage by Town By Sheet  |                             |               |                     | 1                           |          |
|------------------------------|--------------------------------|-------------------------------------------------------------------------------|--------------------------------------|------------------------------|---------------------------|-----------------------------|---------------|---------------------|-----------------------------|----------|
| (degrees) Left Right         | <b>←</b> (ft)                  | (count)                                                                       | 7020 5 - Major Collector             | 0.090                        | ST. JOHNSBURY - S70200311 | 0.09 of 0.09                | DISTRICT      | TOWN                | Date: 11/12/16              | ROUTE    |
|                              |                                |                                                                               |                                      |                              |                           |                             |               |                     |                             | Min-7020 |
| Grades                       | Traffic Counters  (counter ID) | Crash Locations  ■ Fatal □ Property Damage Only □ Injury □ Unknown Crash Type |                                      |                              |                           | 7                           | ST. JOHNSBURY | 1 of 1 TWN mileage: | ETE mileage:<br>0.0 to 0.09 |          |
|                              |                                |                                                                               |                                      | Page Total Mileage: 0.090 mi |                           | Page Total Mileage: 0.09 mi |               |                     | 0.0 to 0.09                 |          |
| ing Section, 1 National Life | Drive, Montpelier, VT 05633    | 3-5001 Telephone: 802-828-2600.                                               |                                      |                              |                           |                             |               |                     |                             |          |

**Historic Projects** 

ःः Bituminous Seal **∑** Gravel

Unknown
Retreatment
Resurface
Bituminous Macadam
Cold Plane and
Bituminous Concrete
Bituminous Mix
Skinny Mix
Skinny Mix
Screen