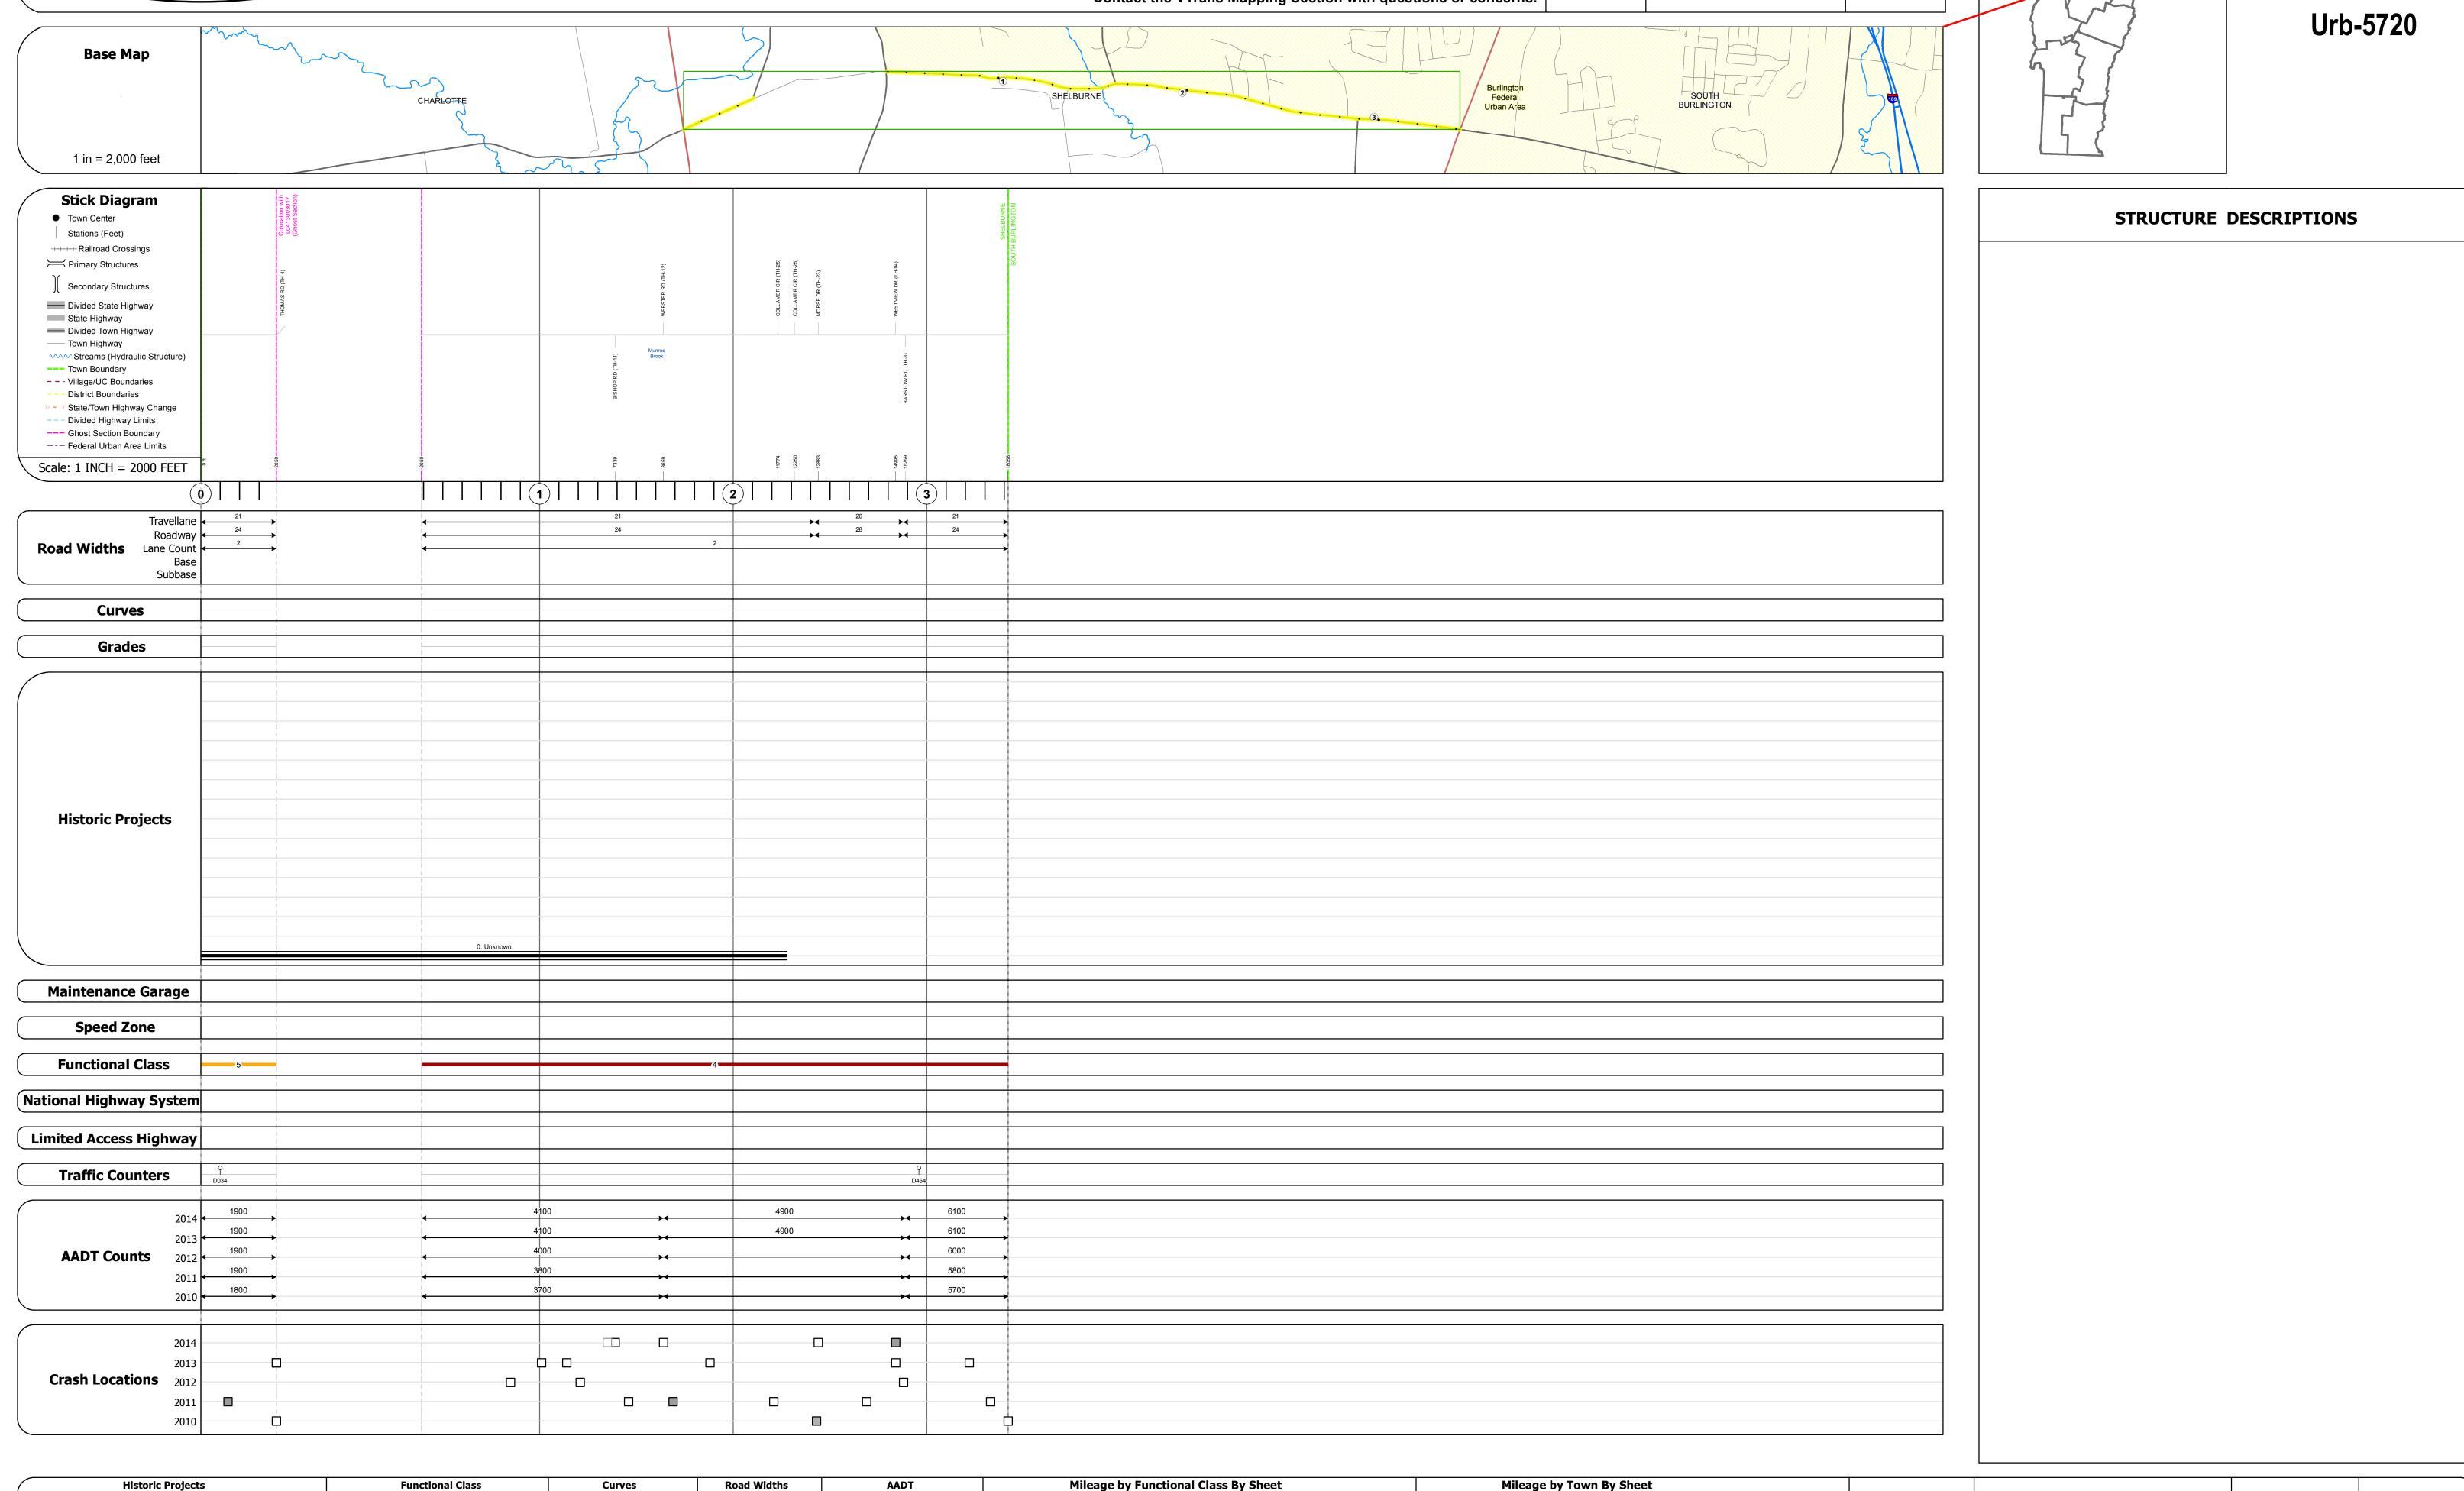

## **Route Log and Progress Chart**

**DRAFT** Please Note: Errors and Omissions May Exist. Contact the VTrans Mapping Section with questions or concerns.

**DISTRICT TOWN ROUTE SHELBURNE** Urb-5720

| / Historic Projects                                                               | Functional Class                                                                                                                                                                                                                                                                                                                                                                                                                                                                                                                                                                                                                                                                                                                                                                                                                                                                                                                                                                                                                                                                                                                                                                                                                                                                                                                                                                                                                                                                                                                                                                                                                                                                                                                                                                                                                                                                                                                                                                                                                                                                                                              | Curves               | Road Widths      | AADT                          | Mileage by Functional Class By Sheet |        | Mileage by Town By Sheet                      |                      |          |             |                |              |
|-----------------------------------------------------------------------------------|-------------------------------------------------------------------------------------------------------------------------------------------------------------------------------------------------------------------------------------------------------------------------------------------------------------------------------------------------------------------------------------------------------------------------------------------------------------------------------------------------------------------------------------------------------------------------------------------------------------------------------------------------------------------------------------------------------------------------------------------------------------------------------------------------------------------------------------------------------------------------------------------------------------------------------------------------------------------------------------------------------------------------------------------------------------------------------------------------------------------------------------------------------------------------------------------------------------------------------------------------------------------------------------------------------------------------------------------------------------------------------------------------------------------------------------------------------------------------------------------------------------------------------------------------------------------------------------------------------------------------------------------------------------------------------------------------------------------------------------------------------------------------------------------------------------------------------------------------------------------------------------------------------------------------------------------------------------------------------------------------------------------------------------------------------------------------------------------------------------------------------|----------------------|------------------|-------------------------------|--------------------------------------|--------|-----------------------------------------------|----------------------|----------|-------------|----------------|--------------|
| Unknown Bituminous Concrete Surface Treated                                       | 1 - Interstate 3 - Principal 5 - Major System Arterial Collector                                                                                                                                                                                                                                                                                                                                                                                                                                                                                                                                                                                                                                                                                                                                                                                                                                                                                                                                                                                                                                                                                                                                                                                                                                                                                                                                                                                                                                                                                                                                                                                                                                                                                                                                                                                                                                                                                                                                                                                                                                                              | (degrees)            | <b>←</b> (ft)    | (count)                       | 5720 4 - Minor Arterial              | 3.030  | SHELBURNE - S57200413                         | 3.42 of 3.42         | DISTRICT | TOWN        | Date: 11/12/16 | ROUTE        |
| Retreatment Bituminous Macadam Gravel                                             | 2 - Other 4 - Minor 6 - Minor                                                                                                                                                                                                                                                                                                                                                                                                                                                                                                                                                                                                                                                                                                                                                                                                                                                                                                                                                                                                                                                                                                                                                                                                                                                                                                                                                                                                                                                                                                                                                                                                                                                                                                                                                                                                                                                                                                                                                                                                                                                                                                 | ─ <b>■■■</b> ─ Right |                  |                               | 5720 5 - Major Collector             | 0.390  | Ghost Section - (SPEAR ST, MM 0.000 to 0.750) |                      |          |             |                |              |
| Resurface Cold Plane and Plant Mix                                                | Freeways and Arterial Collector                                                                                                                                                                                                                                                                                                                                                                                                                                                                                                                                                                                                                                                                                                                                                                                                                                                                                                                                                                                                                                                                                                                                                                                                                                                                                                                                                                                                                                                                                                                                                                                                                                                                                                                                                                                                                                                                                                                                                                                                                                                                                               |                      |                  |                               |                                      |        |                                               |                      |          |             |                | Urb-5720     |
| Bituminous Mix  Bituminous Concrete  Reclaimed Base and                           | Expressways                                                                                                                                                                                                                                                                                                                                                                                                                                                                                                                                                                                                                                                                                                                                                                                                                                                                                                                                                                                                                                                                                                                                                                                                                                                                                                                                                                                                                                                                                                                                                                                                                                                                                                                                                                                                                                                                                                                                                                                                                                                                                                                   | Grades               | Traffic Counters | Crash Locations               |                                      |        |                                               |                      |          |             | 1 of 1         | 0.5 37 20    |
| Skinny Mix Concrete Bituminous Concrete                                           | Speed Zones                                                                                                                                                                                                                                                                                                                                                                                                                                                                                                                                                                                                                                                                                                                                                                                                                                                                                                                                                                                                                                                                                                                                                                                                                                                                                                                                                                                                                                                                                                                                                                                                                                                                                                                                                                                                                                                                                                                                                                                                                                                                                                                   | grade up             | Ŷ                | Fatal Property Damage Only    |                                      |        |                                               |                      | _        | CHEI DIIDNE |                | ETE mileage: |
| Bituminous Seal                                                                   | SPEED | (percent) grade down | (counter ID)     | ☐ Injury ☐ Unknown Crash Type |                                      |        |                                               |                      | 5        | SHELBURNE   | TWN mileage:   | 0.0 to 3.42  |
| Indicated plans available - http://vtransmap01.aot.state.vt.us/rp/dpr/Dlwebstore/ | 25 30 35 40 45 50 55 60 65                                                                                                                                                                                                                                                                                                                                                                                                                                                                                                                                                                                                                                                                                                                                                                                                                                                                                                                                                                                                                                                                                                                                                                                                                                                                                                                                                                                                                                                                                                                                                                                                                                                                                                                                                                                                                                                                                                                                                                                                                                                                                                    |                      |                  |                               | Page Total Mileage: 3.4              | 120 mi | Page To                                       | tal Mileage: 3.42 mi |          |             | 0.0 to 3.42    |              |