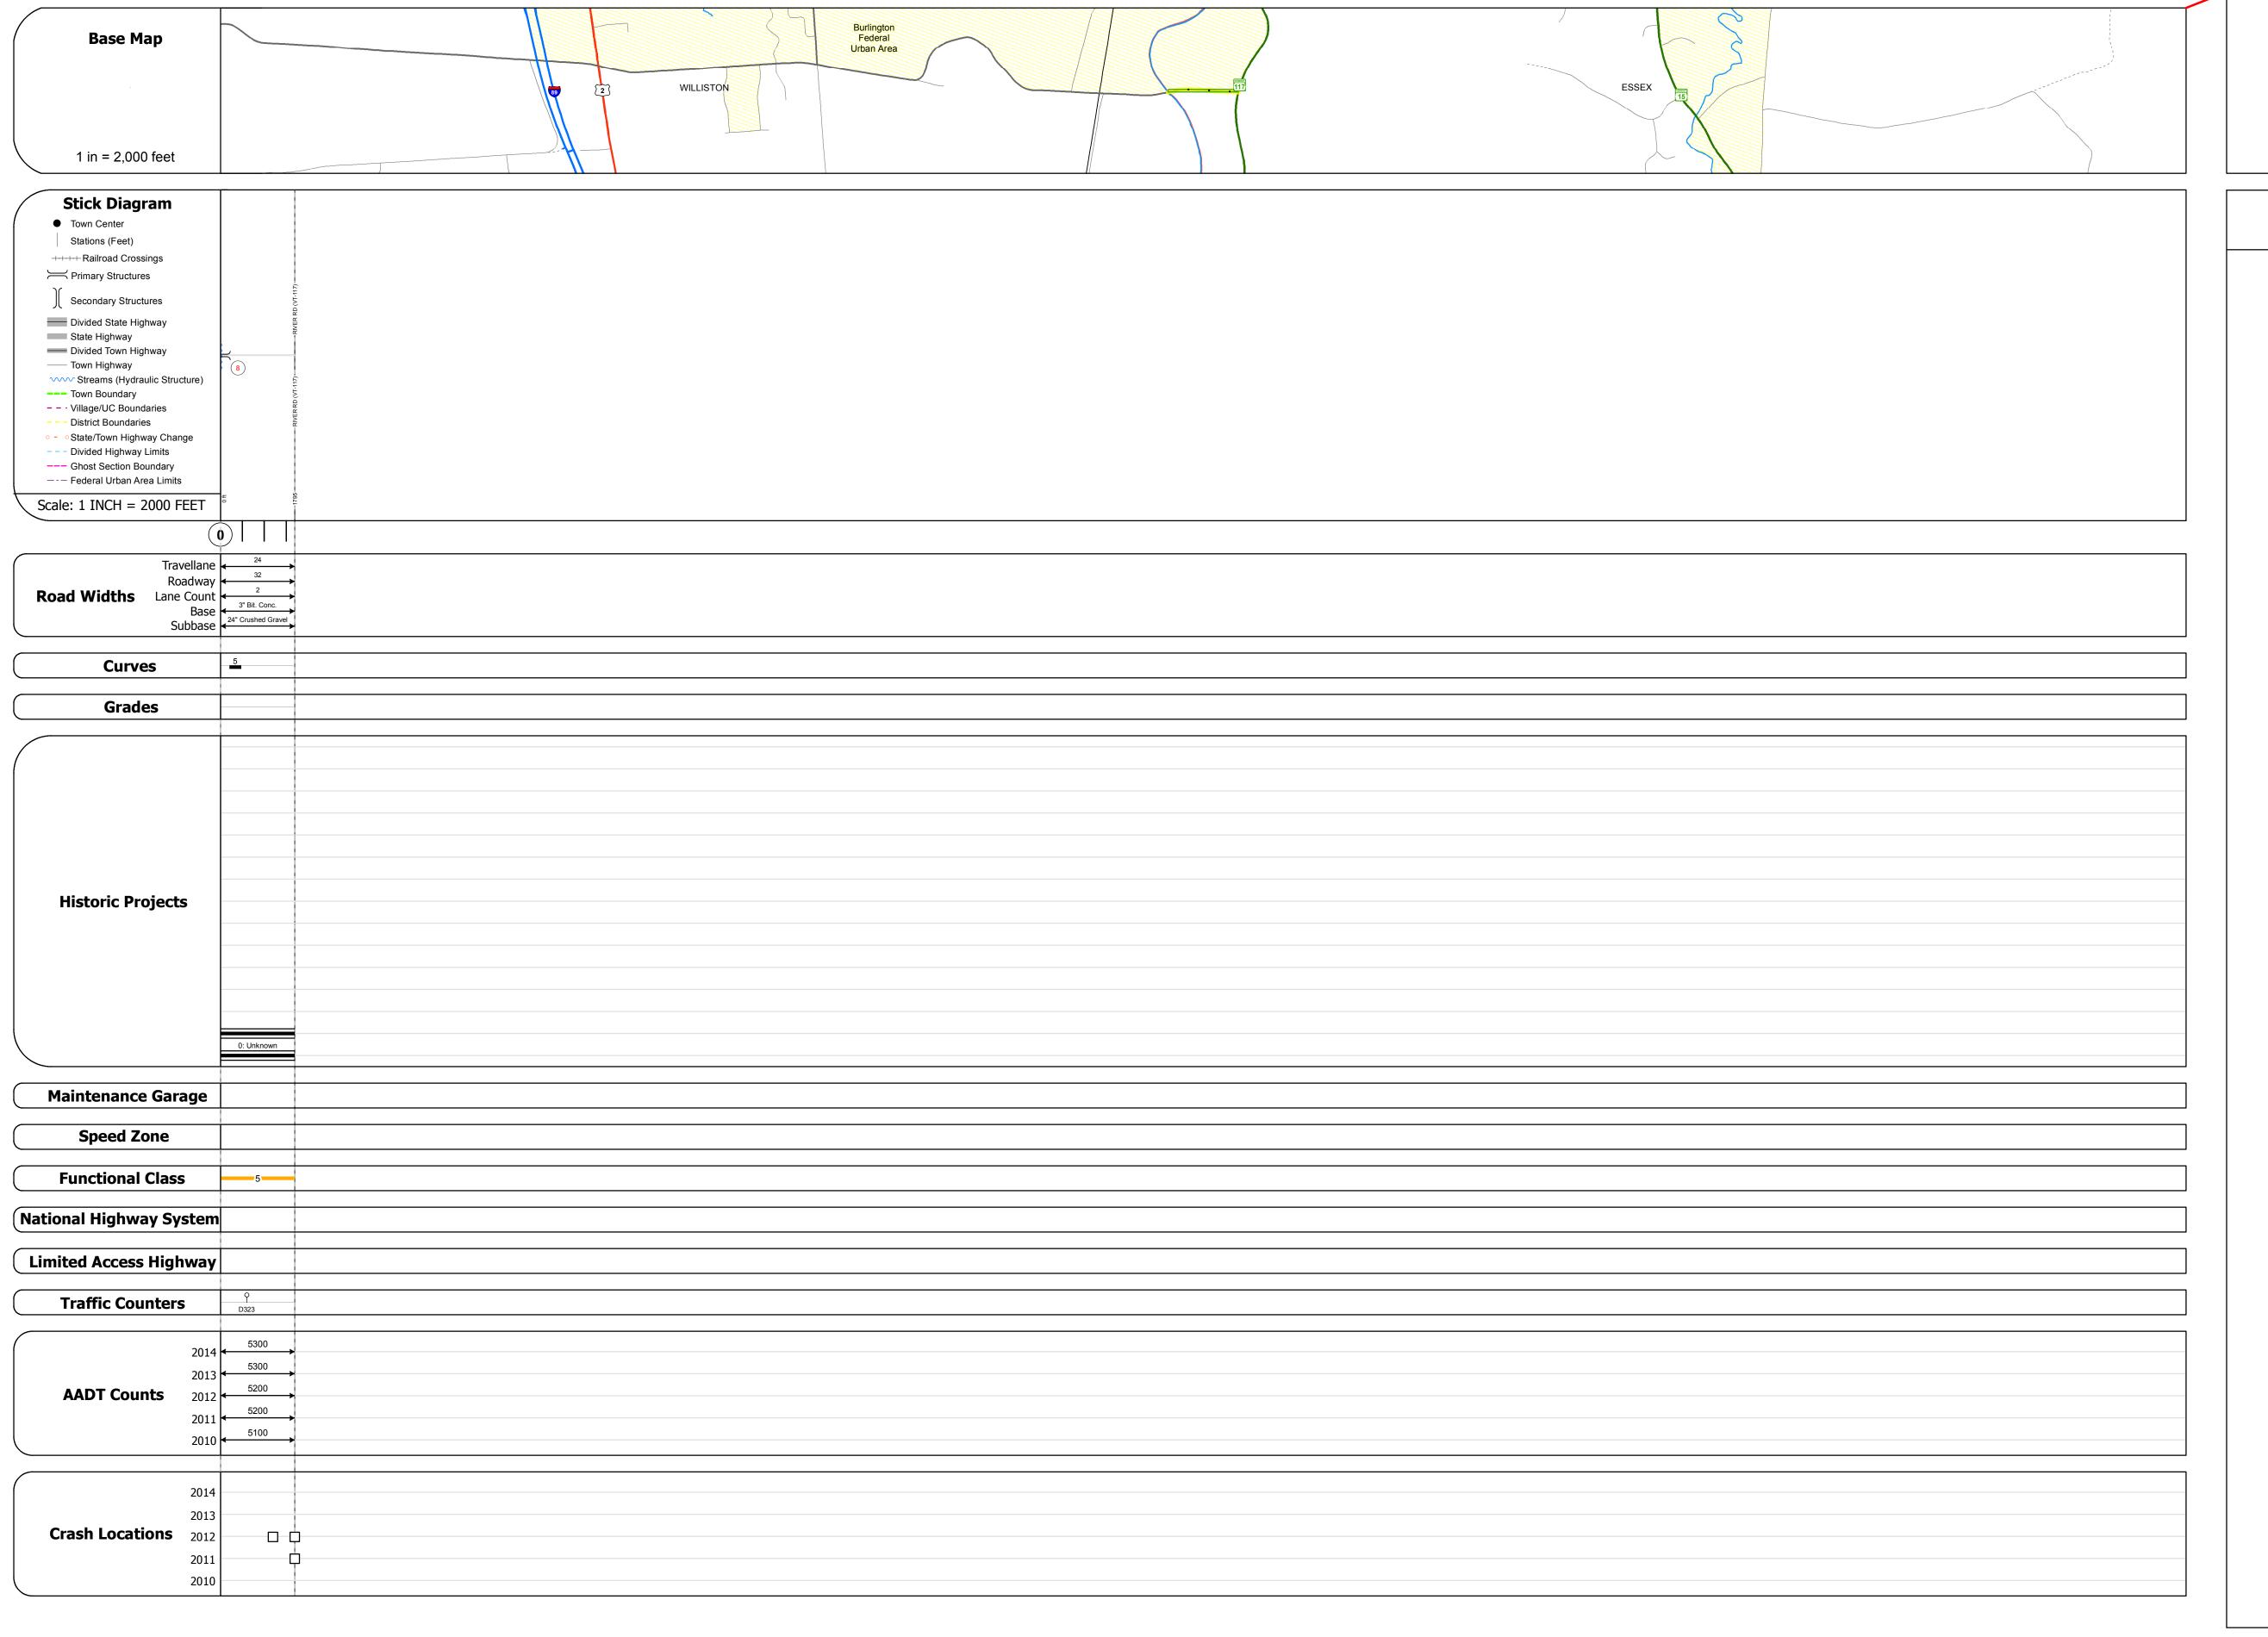

## **Route Log and Progress Chart**

Please Note: Errors and Omissions May Exist.
Contact the VTrans Mapping Section with questions or concerns.

DISTRICT TOWN ROUTE

5 ESSEX Urb-5408

Bridge 8: Stringer/multi-beam or girder - 1993 Structure No. 205408000804062 Length: 282' Width: 30.6'

Surface: Bituminous

Maintenance/Ownership: Town

Facility Carried: N. WILLISTON ROAD
Bridge Type: 2-SP CONT. WELDED GR
Features Intersected: WINOOSKI RIVER

**Urb-5408** 

STRUCTURE DESCRIPTIONS

| Historic Projects                                                                 | Functional Class                                                                                                                                                                                                                                                                                                                                                                                                                                                                                                                                                                                                                                                                                                                                                                                                                                                                                                                                                                                                                                                                                                                                                                                                                                                                                                                                                                                                                                                                                                                                                                                                                                                                                                                                                                                                                                                                                                                                                                                                                                                                                                              | Curves             | Road Widths      | AADT                       | Mileage by Functional Class By She | et                      | Mileage by Town By Sheet |                             |          |       |                |              |
|-----------------------------------------------------------------------------------|-------------------------------------------------------------------------------------------------------------------------------------------------------------------------------------------------------------------------------------------------------------------------------------------------------------------------------------------------------------------------------------------------------------------------------------------------------------------------------------------------------------------------------------------------------------------------------------------------------------------------------------------------------------------------------------------------------------------------------------------------------------------------------------------------------------------------------------------------------------------------------------------------------------------------------------------------------------------------------------------------------------------------------------------------------------------------------------------------------------------------------------------------------------------------------------------------------------------------------------------------------------------------------------------------------------------------------------------------------------------------------------------------------------------------------------------------------------------------------------------------------------------------------------------------------------------------------------------------------------------------------------------------------------------------------------------------------------------------------------------------------------------------------------------------------------------------------------------------------------------------------------------------------------------------------------------------------------------------------------------------------------------------------------------------------------------------------------------------------------------------------|--------------------|------------------|----------------------------|------------------------------------|-------------------------|--------------------------|-----------------------------|----------|-------|----------------|--------------|
| Unknown Bituminous Concrete Surface Treated                                       | 1 - Interstate 3 - Principal 5 - Major System Arterial Collector                                                                                                                                                                                                                                                                                                                                                                                                                                                                                                                                                                                                                                                                                                                                                                                                                                                                                                                                                                                                                                                                                                                                                                                                                                                                                                                                                                                                                                                                                                                                                                                                                                                                                                                                                                                                                                                                                                                                                                                                                                                              | (degrees)          | <b>←</b> (ft)    | (count)                    | 5408 5 - Major Collector           | 0.340                   | ESSEX - S54080406        | 0.34 of 0.34                | DISTRICT | TOWN  | Date: 11/12/16 | ROUTE        |
| Retreatment Bituminous Macadam Gravel                                             | 1                                                                                                                                                                                                                                                                                                                                                                                                                                                                                                                                                                                                                                                                                                                                                                                                                                                                                                                                                                                                                                                                                                                                                                                                                                                                                                                                                                                                                                                                                                                                                                                                                                                                                                                                                                                                                                                                                                                                                                                                                                                                                                                             | Right              |                  |                            |                                    |                         |                          |                             |          |       | ,,,            |              |
| Resurface Cold Plane and Plant Mix                                                | 2 - Other 4 - Minor 6 - Minor Collector                                                                                                                                                                                                                                                                                                                                                                                                                                                                                                                                                                                                                                                                                                                                                                                                                                                                                                                                                                                                                                                                                                                                                                                                                                                                                                                                                                                                                                                                                                                                                                                                                                                                                                                                                                                                                                                                                                                                                                                                                                                                                       |                    |                  |                            |                                    |                         |                          |                             |          |       |                | Urb-5408     |
| Bituminous Mix  Bituminous Concrete  Reclaimed Base and                           | Expressways                                                                                                                                                                                                                                                                                                                                                                                                                                                                                                                                                                                                                                                                                                                                                                                                                                                                                                                                                                                                                                                                                                                                                                                                                                                                                                                                                                                                                                                                                                                                                                                                                                                                                                                                                                                                                                                                                                                                                                                                                                                                                                                   | Grades             | Traffic Counters | Crash Locations            |                                    |                         |                          |                             |          |       | 1 of 1         | 015 5400     |
| Skinny Mix Concrete — Bituminous Concrete                                         | Speed Zones                                                                                                                                                                                                                                                                                                                                                                                                                                                                                                                                                                                                                                                                                                                                                                                                                                                                                                                                                                                                                                                                                                                                                                                                                                                                                                                                                                                                                                                                                                                                                                                                                                                                                                                                                                                                                                                                                                                                                                                                                                                                                                                   | (percent) grade up | Ŷ                | Fatal Property Damage Only |                                    |                         |                          |                             |          | ESSEX |                | ETE mileage: |
| Bituminous Seal Cravel                                                            | SPEED | grade down         | (counter ID)     | Injury Unknown Crash Type  |                                    |                         |                          |                             | <b>)</b> | ESSEX | TWN mileage:   | 0.0 to 0.34  |
| Indicated plans available - http://ytransman01 apt state vt.us/rp/dpr/Dlwebstore/ | 25 30 35 40 45 50 55 60 65                                                                                                                                                                                                                                                                                                                                                                                                                                                                                                                                                                                                                                                                                                                                                                                                                                                                                                                                                                                                                                                                                                                                                                                                                                                                                                                                                                                                                                                                                                                                                                                                                                                                                                                                                                                                                                                                                                                                                                                                                                                                                                    |                    |                  |                            | Page                               | Total Mileage: 0 340 mi |                          | Page Total Mileage: 0.34 mi |          |       | 0.0 to 0.34    | )            |