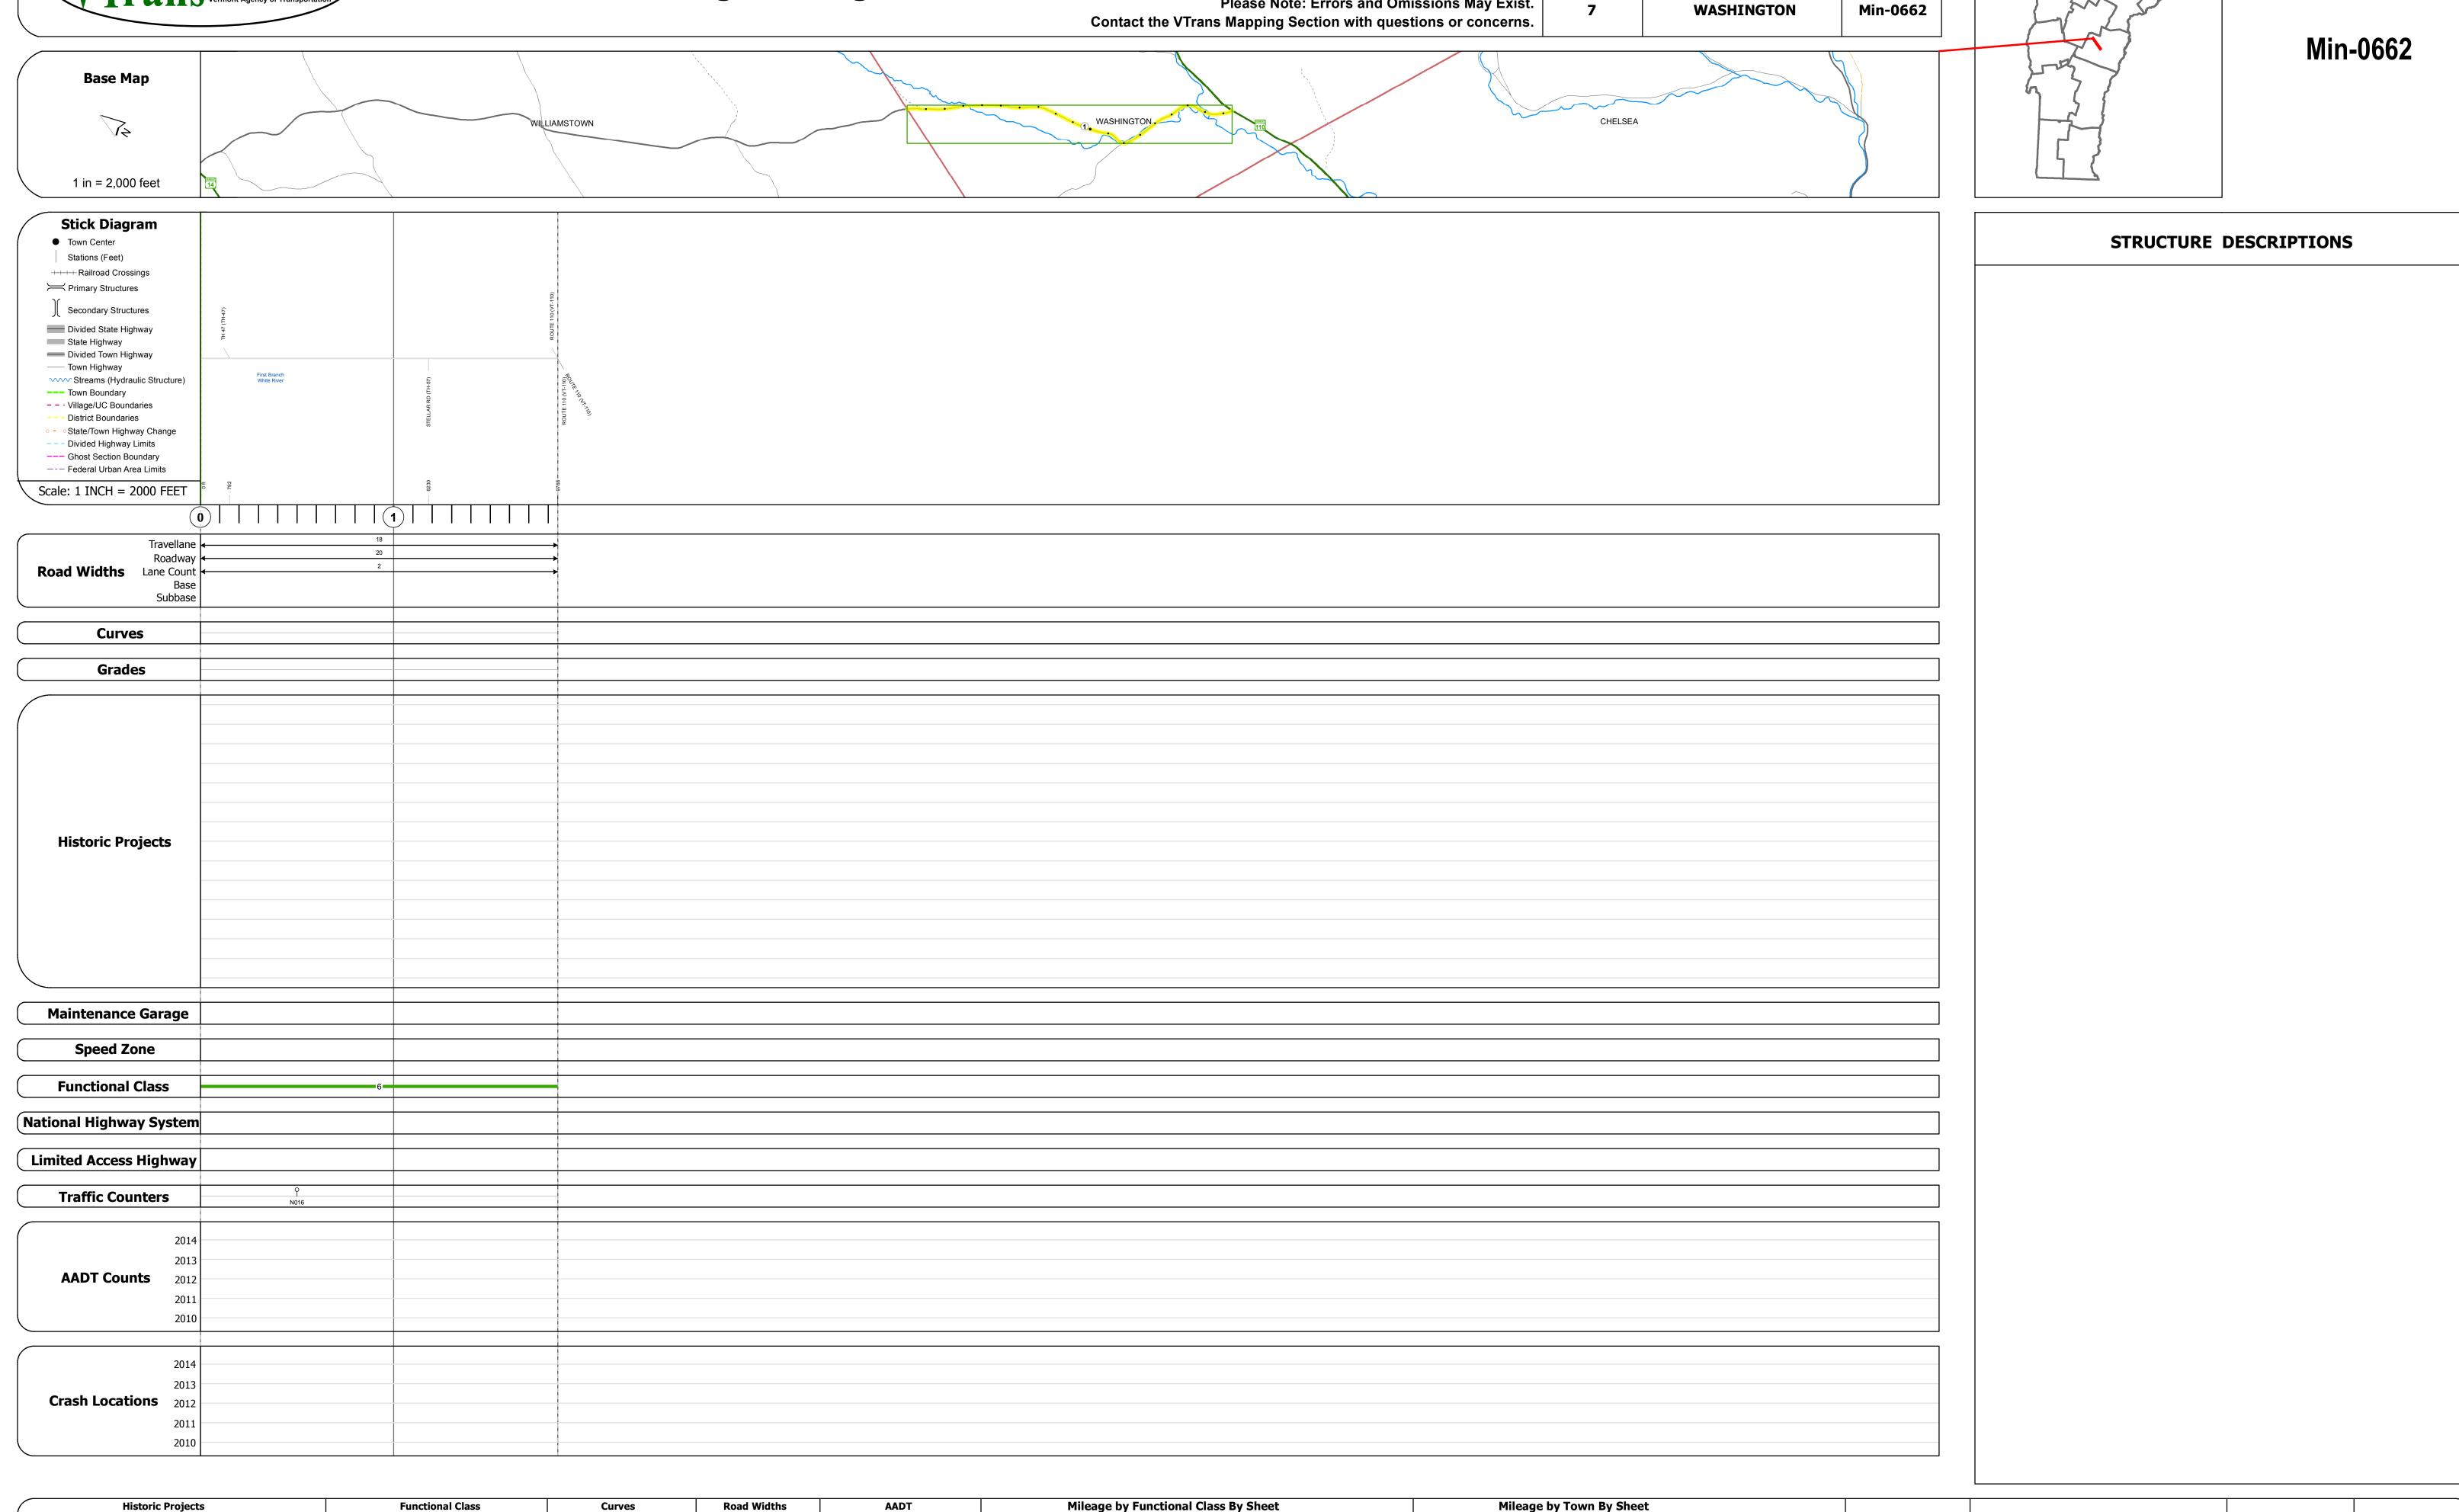

## **Route Log and Progress Chart**

**DRAFT** Please Note: Errors and Omissions May Exist.

**DISTRICT TOWN ROUTE WASHINGTON** 

| Historic Projects                                                                 | Functional Class                                                                                                                                                                                                                                                                                                                                                                                                                                                                                                                                                                                                                                                                                                                                                                                                                                                                                                                                                                                                                                                                                                                                                                                                                                                                                                                                                                                                                                                                                                                                                                                                                                                                                                                                                                                                                                                                                                                                                                                                                                                                                                              | Curves               | Road Widths      | AADT                       | Mileage by Functional Class By Sheet | M                    | lileage by Town By Sheet    |          |             |                |              |
|-----------------------------------------------------------------------------------|-------------------------------------------------------------------------------------------------------------------------------------------------------------------------------------------------------------------------------------------------------------------------------------------------------------------------------------------------------------------------------------------------------------------------------------------------------------------------------------------------------------------------------------------------------------------------------------------------------------------------------------------------------------------------------------------------------------------------------------------------------------------------------------------------------------------------------------------------------------------------------------------------------------------------------------------------------------------------------------------------------------------------------------------------------------------------------------------------------------------------------------------------------------------------------------------------------------------------------------------------------------------------------------------------------------------------------------------------------------------------------------------------------------------------------------------------------------------------------------------------------------------------------------------------------------------------------------------------------------------------------------------------------------------------------------------------------------------------------------------------------------------------------------------------------------------------------------------------------------------------------------------------------------------------------------------------------------------------------------------------------------------------------------------------------------------------------------------------------------------------------|----------------------|------------------|----------------------------|--------------------------------------|----------------------|-----------------------------|----------|-------------|----------------|--------------|
| Unknown Bituminous Concrete Surface Treated                                       | 1 - Interstate 3 - Principal 5 - Major<br>System Arterial Collector                                                                                                                                                                                                                                                                                                                                                                                                                                                                                                                                                                                                                                                                                                                                                                                                                                                                                                                                                                                                                                                                                                                                                                                                                                                                                                                                                                                                                                                                                                                                                                                                                                                                                                                                                                                                                                                                                                                                                                                                                                                           | (degrees)            | <b>←</b> (ft)    | (count)                    | 0662 6 - Minor Collector             | 1.850 WASHINGTON - S | 006620915 1.85 of 1.85      | DISTRICT | TOWN        | Date: 11/11/16 | ROUTE        |
| Retreatment E Bituminous Macadam Gravel                                           | 2 - Other 4 - Minor 6 - Minor                                                                                                                                                                                                                                                                                                                                                                                                                                                                                                                                                                                                                                                                                                                                                                                                                                                                                                                                                                                                                                                                                                                                                                                                                                                                                                                                                                                                                                                                                                                                                                                                                                                                                                                                                                                                                                                                                                                                                                                                                                                                                                 | Right                |                  |                            |                                      |                      |                             | District | _           |                | 1            |
| Resurface Cold Plane and Plant Mix                                                | Freeways and Arterial Collector                                                                                                                                                                                                                                                                                                                                                                                                                                                                                                                                                                                                                                                                                                                                                                                                                                                                                                                                                                                                                                                                                                                                                                                                                                                                                                                                                                                                                                                                                                                                                                                                                                                                                                                                                                                                                                                                                                                                                                                                                                                                                               |                      |                  |                            |                                      |                      |                             |          |             |                | Min-0662     |
| Bituminous Mix  Bituminous Concrete  Reclaimed Base an                            | nd Expressways                                                                                                                                                                                                                                                                                                                                                                                                                                                                                                                                                                                                                                                                                                                                                                                                                                                                                                                                                                                                                                                                                                                                                                                                                                                                                                                                                                                                                                                                                                                                                                                                                                                                                                                                                                                                                                                                                                                                                                                                                                                                                                                | Grades               | Traffic Counters | Crash Locations            |                                      |                      |                             |          |             | 1 of 1         | 1 1111 0002  |
| Skinny Mix Concrete Bituminous Concret                                            | Speed Zones                                                                                                                                                                                                                                                                                                                                                                                                                                                                                                                                                                                                                                                                                                                                                                                                                                                                                                                                                                                                                                                                                                                                                                                                                                                                                                                                                                                                                                                                                                                                                                                                                                                                                                                                                                                                                                                                                                                                                                                                                                                                                                                   | grade up             | Ŷ                | Fatal Property Damage Only | <i>,</i>                             |                      |                             | 7        | WASHINGTON  |                | ETE mileage: |
| Bituminous Seal                                                                   | SPEED | (percent) grade down | (counter ID)     | Injury Unknown Crash Type  |                                      |                      |                             | <b>,</b> | WASIIINGION | TWN mileage:   | 4.02 to 5.87 |
| Indicated plans available - http://ytransmap01.aot.state.yt.us/rp/dpr/Dlwebstore/ | 25 30 35 40 45 50 55 60 65                                                                                                                                                                                                                                                                                                                                                                                                                                                                                                                                                                                                                                                                                                                                                                                                                                                                                                                                                                                                                                                                                                                                                                                                                                                                                                                                                                                                                                                                                                                                                                                                                                                                                                                                                                                                                                                                                                                                                                                                                                                                                                    |                      |                  |                            | Page Total Mi                        | leage: 1.850 mi      | Page Total Mileage: 1.85 mi |          |             | 0.0 to 1.85    | ı            |